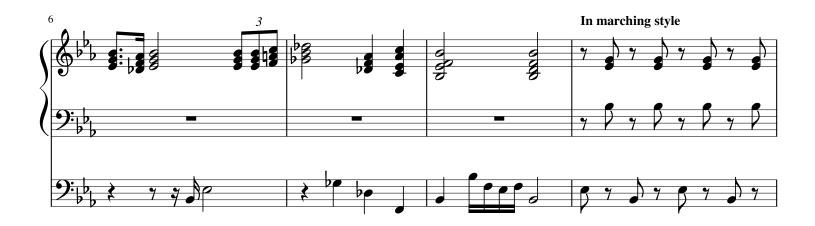

#### About the piece

Title: Onward Christian Soldiers(Introduction and last verse)

Arranger: Tope Olagunju, Tope

Copyright: Copyright © Tope Tope Olagunju

Publisher: Tope Olagunju, Tope

Style: Hymn

## **Onward Christian Soldiers**

For Organ, Trumpet and Euphonium

Arr by Tope Olagunju