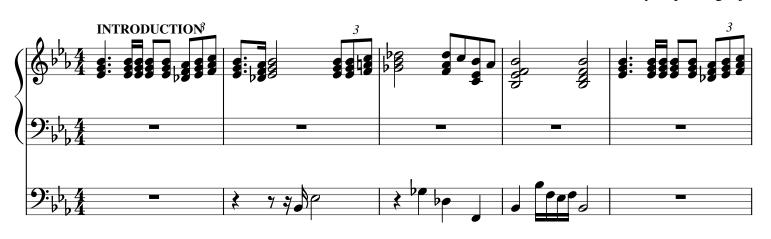

#### About the piece

Title: Onward Christian Soldiers(Introduction and last verse)

Arranger: Tope Olagunju, Tope

Copyright: Copyright © Tope Tope Olagunju

Publisher: Tope Olagunju, Tope

Style: Hymn

## **Onward Christian Soldiers**

For Organ, Trumpet and Euphonium

Arr by Tope Olagunju