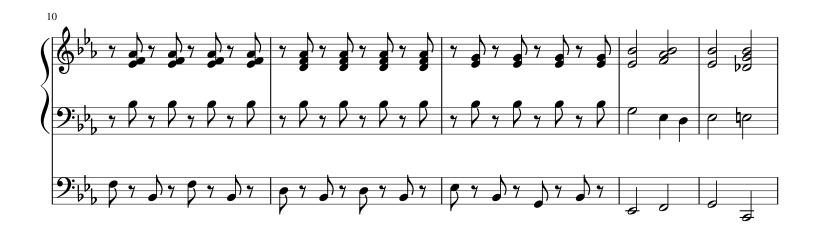

#### About the piece

Title: Onward Christian Soldiers(Introduction and last verse)

Arranger: Tope Olagunju, Tope

Copyright: Copyright © Tope Tope Olagunju

Publisher: Tope Olagunju, Tope

Style: Hymn

## **Onward Christian Soldiers**

For Organ, Trumpet and Euphonium

Arr by Tope Olagunju