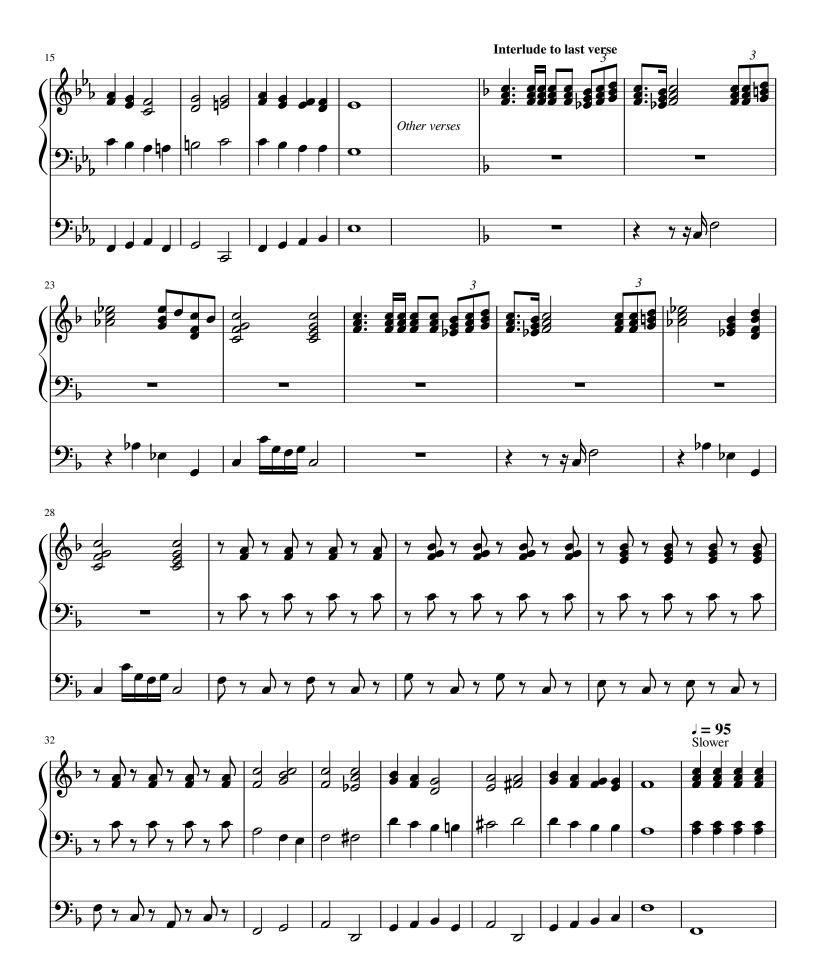

#### About the piece

Title: Onward Christian Soldiers(Introduction and last verse)

Arranger: Tope Olagunju, Tope

Copyright: Copyright © Tope Tope Olagunju

Publisher: Tope Olagunju, Tope

Style: Hymn

## **Onward Christian Soldiers**

For Organ, Trumpet and Euphonium

Arr by Tope Olagunju