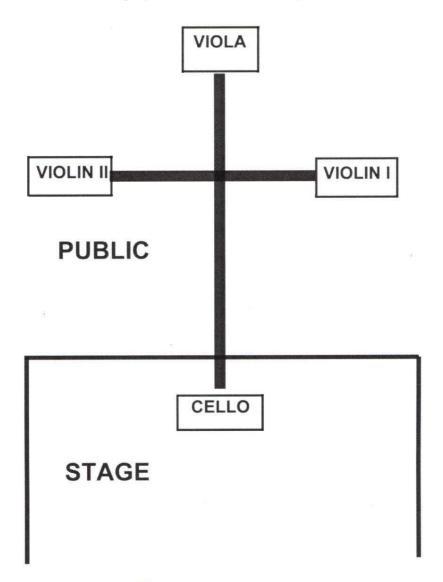

# SEATING THE PLAYERS (optional variant)

Copyright 2009 by Serban NichiFOR (SABAM) free-scores.com

(TACET)