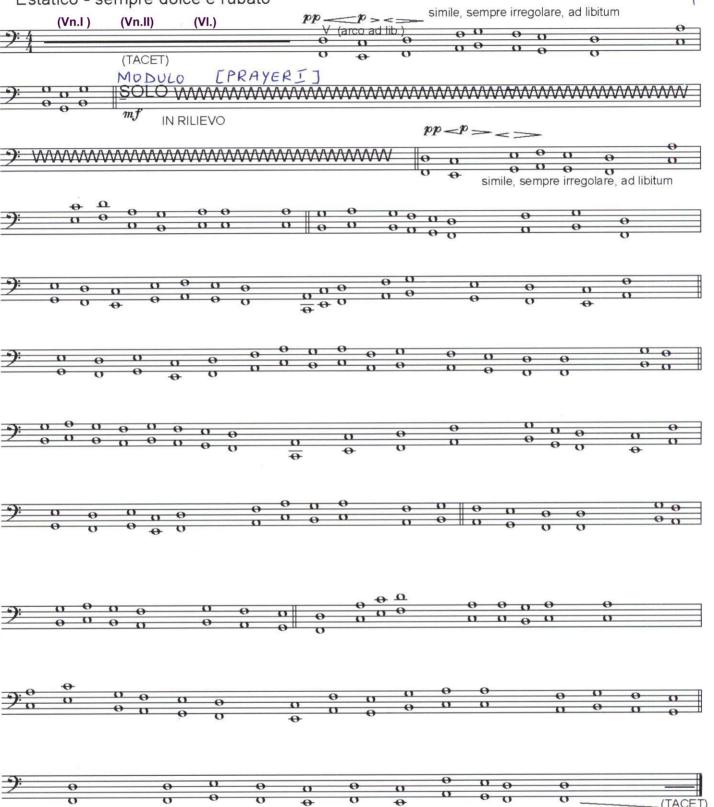

#### About the piece

Title: VICTIMAE PASCHALI LAUDES [QUATUOR A

CORDES NO 4]

Composer: Nichifor, Serban

**Licence:** Copyright (c) Serban Nichifor

Publisher: Nichifor, Serban Instrumentation: String Quartet Style: Contemporary

#### **NOTA BENE**

- Score p. 1-3 = CONTINUUM
- Score p. 4 = PRAYERS (Modulos Vn.1,Vn.2,VI.,Vc.)
- Score p. 5-8 = Parts

## **PRAYERS**

free-scores.com

## VICTIMAE PASCHALI LAUDES - Violin II Estatico - sempre dolce e rubato

cca 60 "(±15")

(TACET)

Estatico - sempre dolce e rubato

cca 60"(±15")