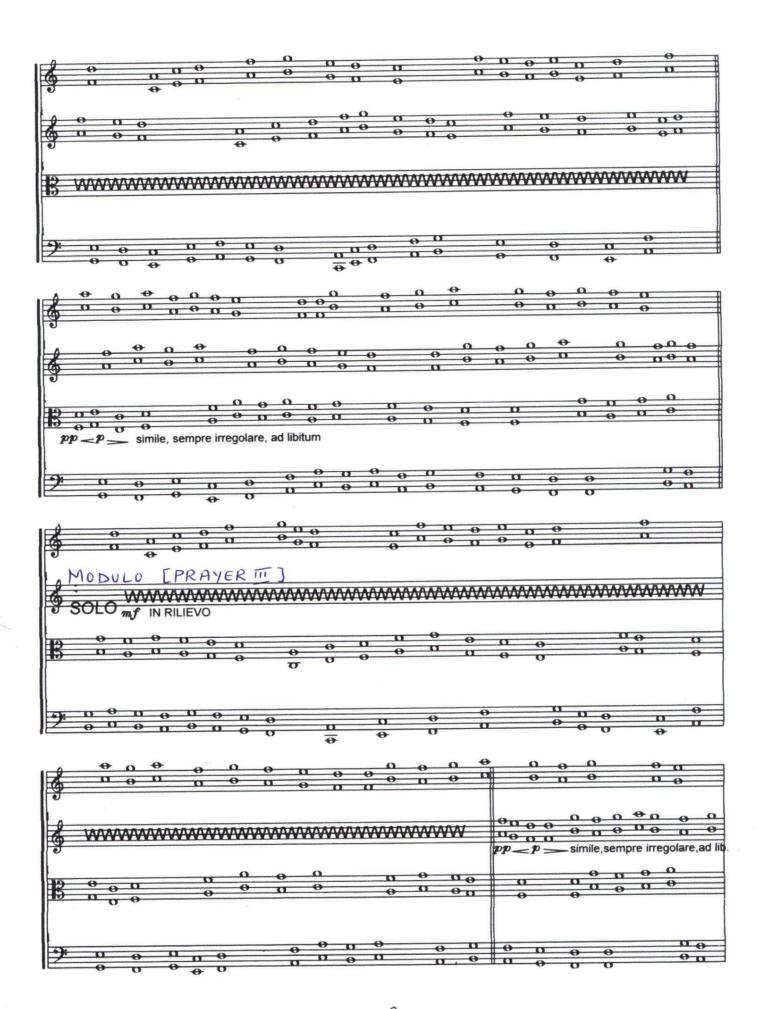

#### **NOTA BENE**

- Score p. 1-3 = CONTINUUM
- Score p. 4 = PRAYERS (Modulos Vn.1,Vn.2,VI.,Vc.)
- Score p. 5-8 = Parts

## **PRAYERS**

free-scores.com