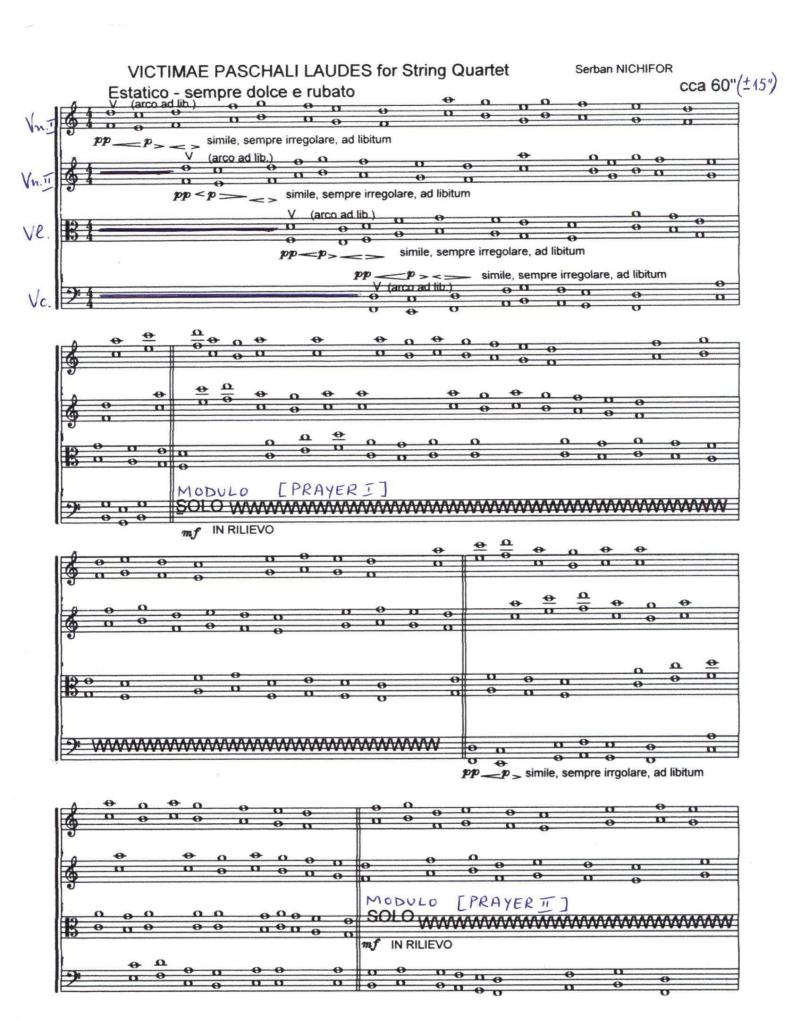

## VICTIMAE PASCHALI LAUDES

for String Quartet (amplified - ad lib.)

Duration: cca 12 ' (+/- 1')

#### **NOTA BENE**

- Score p. 1-3 = CONTINUUM
- Score p. 4 = PRAYERS (Modulos Vn.1,Vn.2,VI.,Vc.)
- Score p. 5-8 = Parts

## **PRAYERS**

free-scores.com