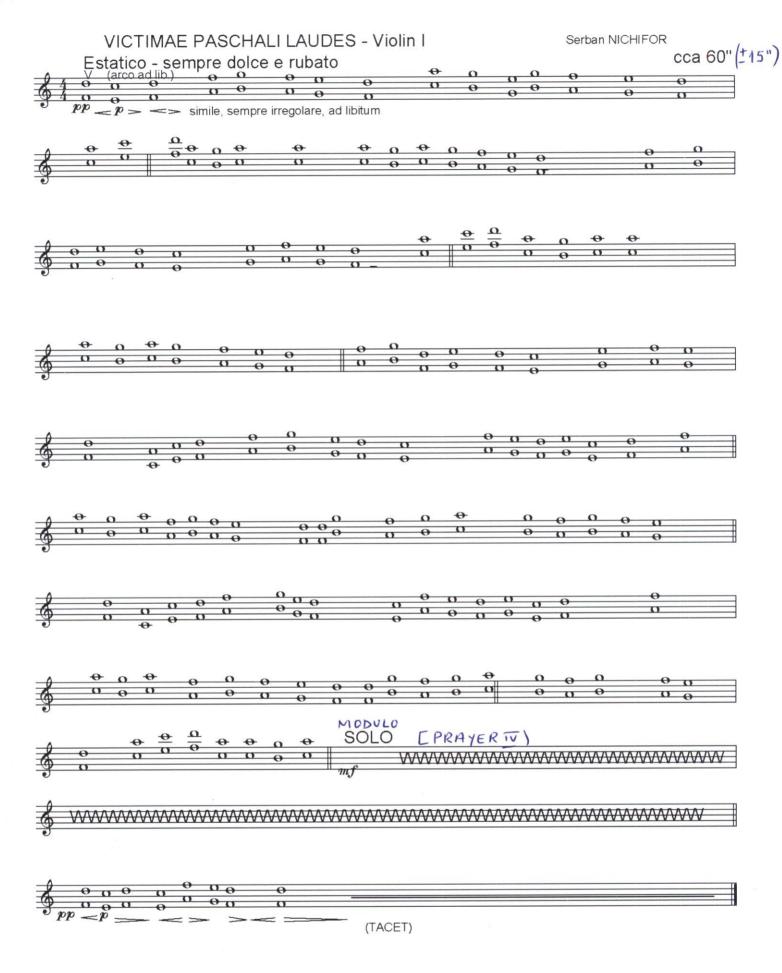

## VICTIMAE PASCHALI LAUDES

for String Quartet (amplified - ad lib.)

Duration: cca 12 ' (+/- 1')