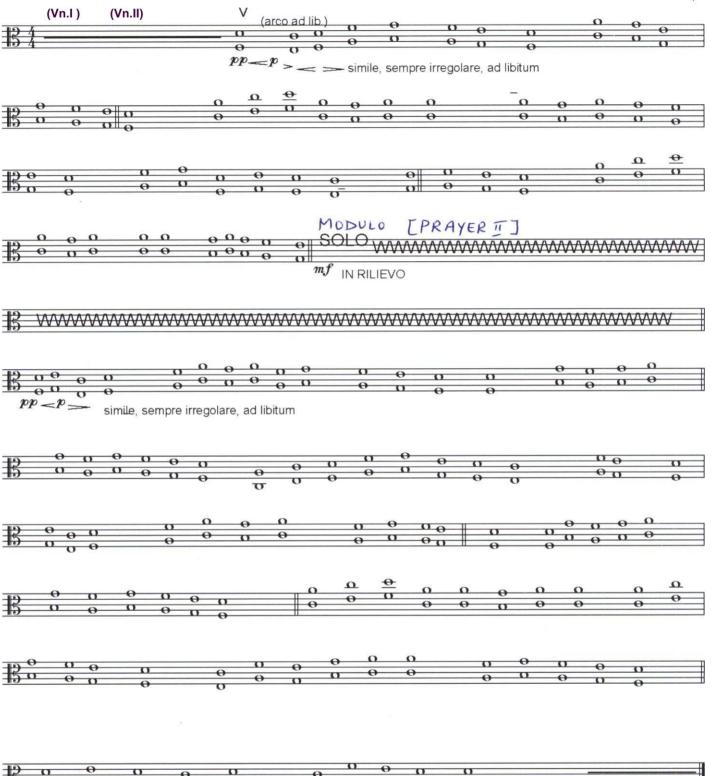

## VICTIMAE PASCHALI LAUDES - Violin II Estatico - sempre dolce e rubato

cca 60 "(±15")

(TACET)

Estatico - sempre dolce e rubato

cca 60"(±15")