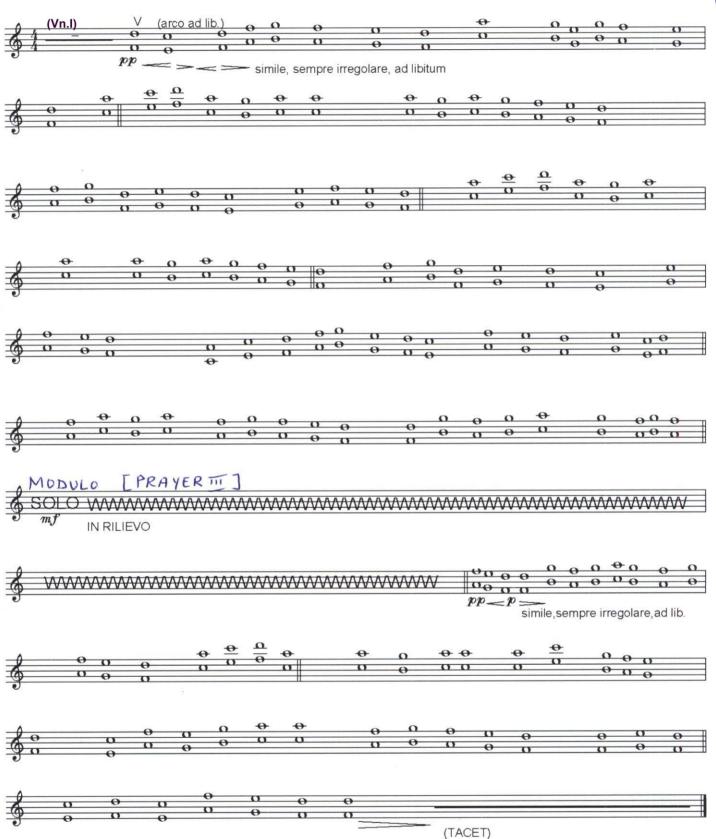

## VICTIMAE PASCHALI LAUDES

for String Quartet (amplified - ad lib.)

Duration: cca 12 ' (+/- 1')