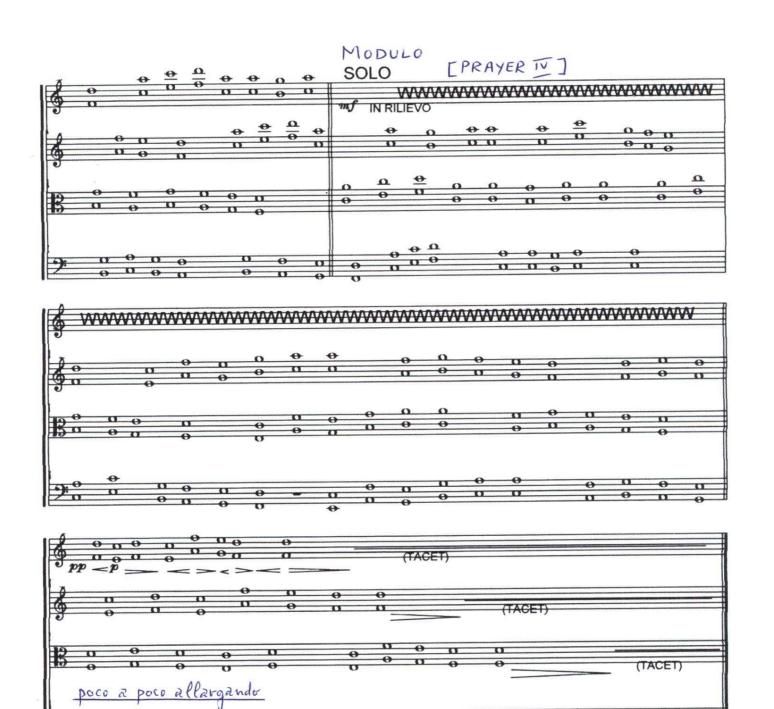

#### **NOTA BENE**

- Score p. 1-3 = CONTINUUM
- Score p. 4 = PRAYERS (Modulos Vn.1,Vn.2,VI.,Vc.)
- Score p. 5-8 = Parts

## **PRAYERS**

free-scores.com