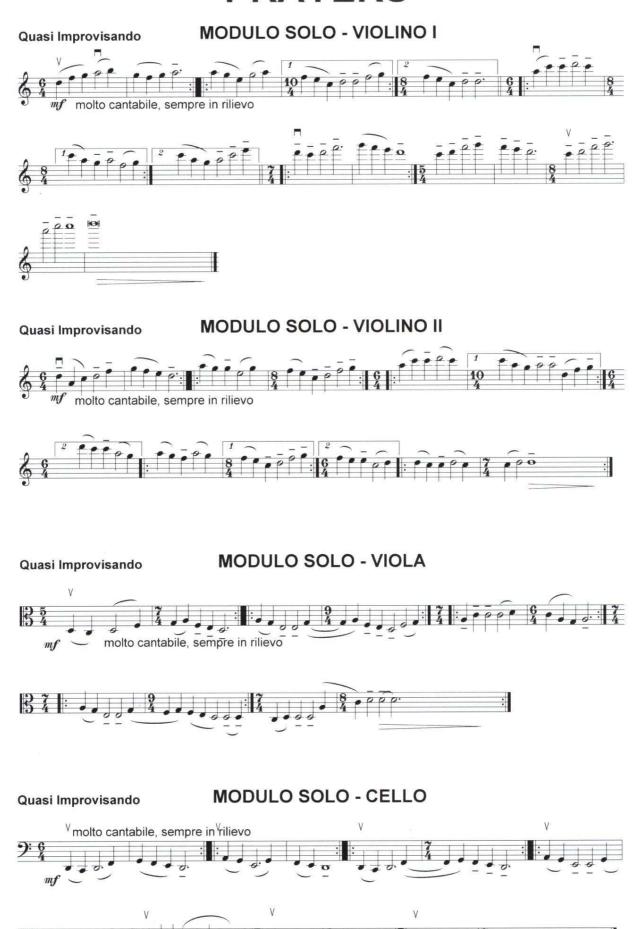

#### **NOTA BENE**

- Score p. 1-3 = CONTINUUM
- Score p. 4 = PRAYERS (Modulos Vn.1,Vn.2,VI.,Vc.)
- Score p. 5-8 = Parts

## **PRAYERS**

free-scores.com