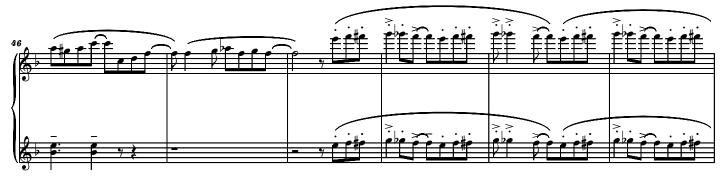

# THE MASQUE - RAGTIME for Piano 4 hands (or 2 pianos) Dedicated to Duo Leggierezza: Alice Botez and Smaranda Vasile

Serban Nichifor

free-scores.com Copyright © 2019 by Serban Nichifor (SABAM, UCMR-ADA)

Allegro

File: TheMasque-Ragtime\_4h\_p1OK!

Allegro

File: TheMasque-Ragtime\_4h\_p2OK!

Allegro

**PIANO 2** 