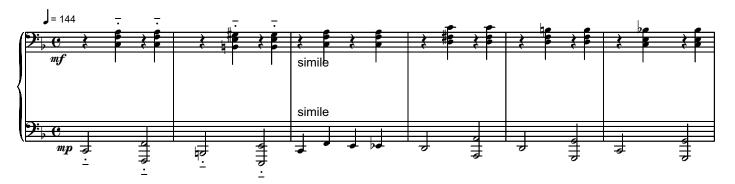

# THE MASQUE - RAGTIME for Piano 4 hands (or 2 pianos) Dedicated to Duo Leggierezza: Alice Botez and Smaranda Vasile

Serban Nichifor

free-scores.com Copyright © 2019 by Serban Nichifor (SABAM, UCMR-ADA)

Allegro

File: TheMasque-Ragtime\_4h\_p1OK!

Allegro

File: TheMasque-Ragtime\_4h\_p2OK!

Allegro

**PIANO 2** 