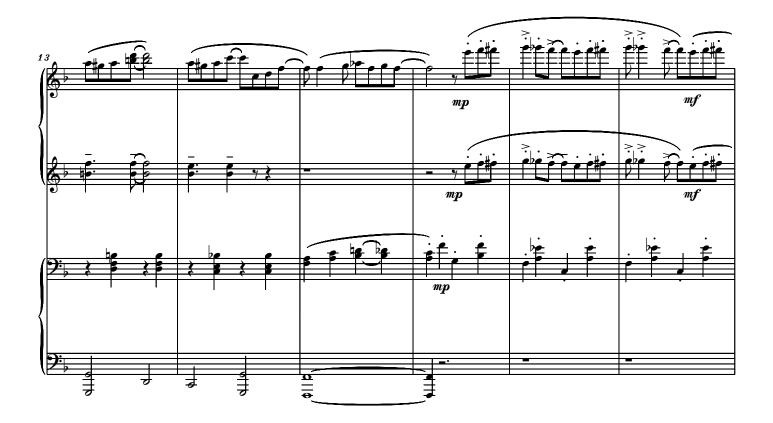

## About the piece

Title:THE MASQUE [Dedicated to Duo Leggierezza: Alice<br/>Botez and Smaranda Vasile ]Composer:Nichifor, SerbanCopyright:Copyright © Serban NichiforPublisher:Nichifor, SerbanInstrumentation:1 Piano, 4 Hands (duet)Style:Romantic

# THE MASQUE - RAGTIME for Piano 4 hands (or 2 pianos) Dedicated to Duo Leggierezza: Alice Botez and Smaranda Vasile

Serban Nichifor

free-scores.com Copyright © 2019 by Serban Nichifor (SABAM, UCMR-ADA)

Allegro

File: TheMasque-Ragtime\_4h\_p1OK!

Allegro

File: TheMasque-Ragtime\_4h\_p2OK!

Allegro

**PIANO 2** 