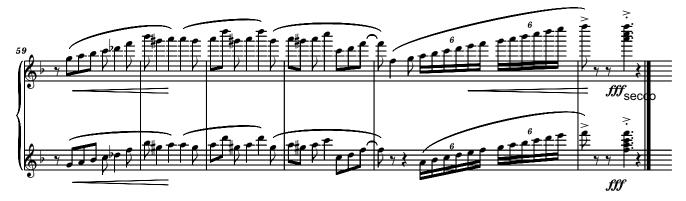

# THE MASQUE - RAGTIME for Piano 4 hands (or 2 pianos) Dedicated to Duo Leggierezza: Alice Botez and Smaranda Vasile

Serban Nichifor

free-scores.com Copyright © 2019 by Serban Nichifor (SABAM, UCMR-ADA)

Allegro

File: TheMasque-Ragtime\_4h\_p1OK!

Allegro

File: TheMasque-Ragtime\_4h\_p2OK!

Allegro

**PIANO 2** 