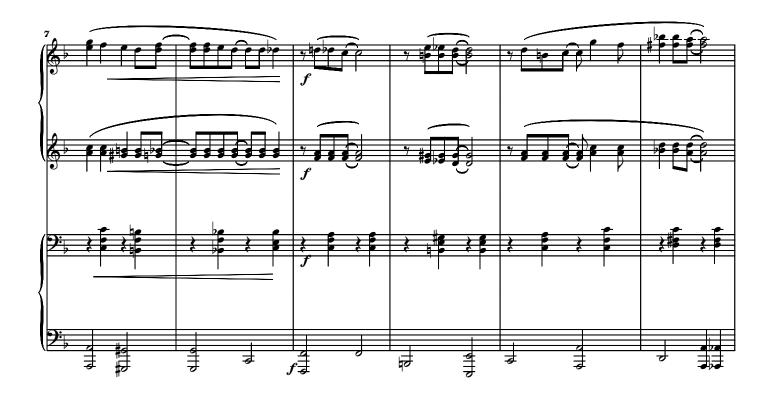

## About the piece

Title:THE MASQUE [Dedicated to Duo Leggierezza: Alice<br/>Botez and Smaranda Vasile ]Composer:Nichifor, SerbanCopyright:Copyright © Serban NichiforPublisher:Nichifor, SerbanInstrumentation:1 Piano, 4 Hands (duet)Style:Romantic

# THE MASQUE - RAGTIME for Piano 4 hands (or 2 pianos) Dedicated to Duo Leggierezza: Alice Botez and Smaranda Vasile

Serban Nichifor

free-scores.com Copyright © 2019 by Serban Nichifor (SABAM, UCMR-ADA)

Allegro

File: TheMasque-Ragtime\_4h\_p1OK!

Allegro

File: TheMasque-Ragtime\_4h\_p2OK!

Allegro

**PIANO 2** 