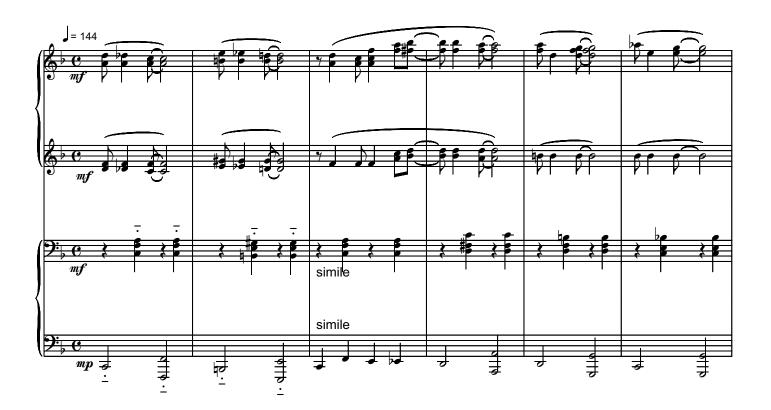

## About the piece

Title:THE MASQUE [Dedicated to Duo Leggierezza: Alice<br/>Botez and Smaranda Vasile ]Composer:Nichifor, SerbanCopyright:Copyright © Serban NichiforPublisher:Nichifor, SerbanInstrumentation:1 Piano, 4 Hands (duet)Style:Romantic

# THE MASQUE - RAGTIME for Piano 4 hands (or 2 pianos) Dedicated to Duo Leggierezza: Alice Botez and Smaranda Vasile

Serban Nichifor

free-scores.com Copyright © 2019 by Serban Nichifor (SABAM, UCMR-ADA)

Allegro

File: TheMasque-Ragtime\_4h\_p1OK!

Allegro

File: TheMasque-Ragtime\_4h\_p2OK!

Allegro

**PIANO 2** 