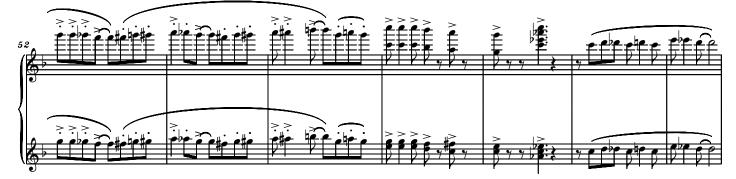

# THE MASQUE - RAGTIME for Piano 4 hands (or 2 pianos) Dedicated to Duo Leggierezza: Alice Botez and Smaranda Vasile

Serban Nichifor

free-scores.com Copyright © 2019 by Serban Nichifor (SABAM, UCMR-ADA)

Allegro

File: TheMasque-Ragtime\_4h\_p1OK!

Allegro

File: TheMasque-Ragtime\_4h\_p2OK!

Allegro

**PIANO 2** 