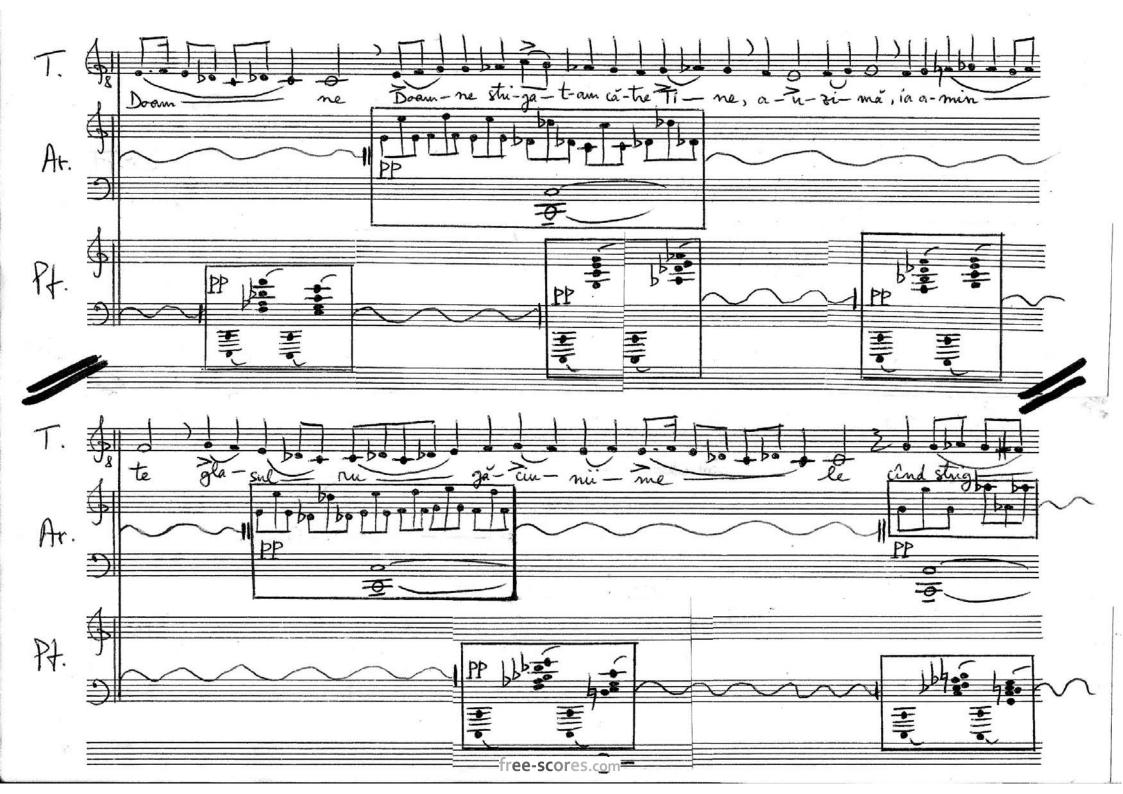

## About the piece

Qualification:

Title: LORD, I have cried... [DOAMNE, strigat-am...]

Composer: Nichifor, Serban

Licence: Copyright © Serban Nichifor

Publisher: Nichifor, Serban

Instrumentation: various vocal ensembles

Style: Hymns - New age

Serban Nichifor on free-scores.com

- Contact the artist

- Write feedback comments
  Share your MP3 recording
  Web page and online audio access with QR Code :

First added the : 2013-01-12 Last update: 2013-01-12 14:43:39 free-scores.com