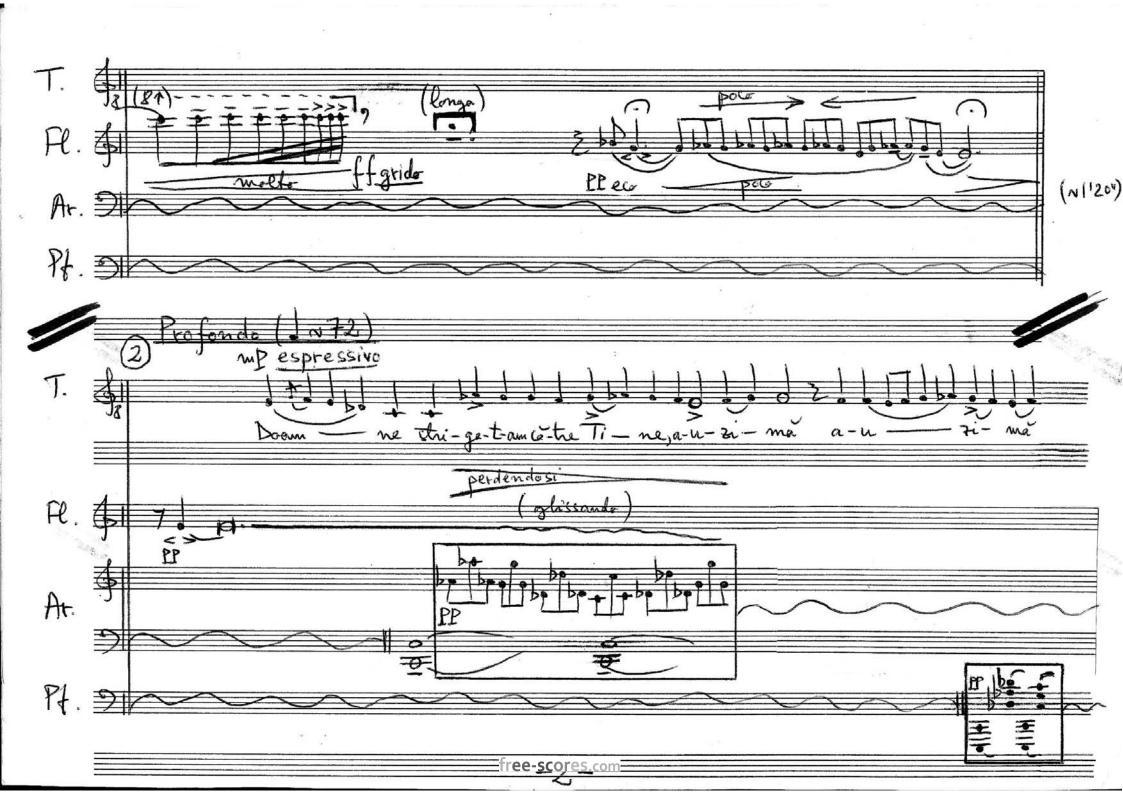

## About the piece

Qualification:

Title: LORD, I have cried... [DOAMNE, strigat-am...]

Composer: Nichifor, Serban

Licence: Copyright © Serban Nichifor

Publisher: Nichifor, Serban

Instrumentation: various vocal ensembles

Style: Hymns - New age

Serban Nichifor on free-scores.com

- Contact the artist

- Write feedback comments
  Share your MP3 recording
  Web page and online audio access with QR Code :

First added the : 2013-01-12 Last update: 2013-01-12 14:43:39 free-scores.com