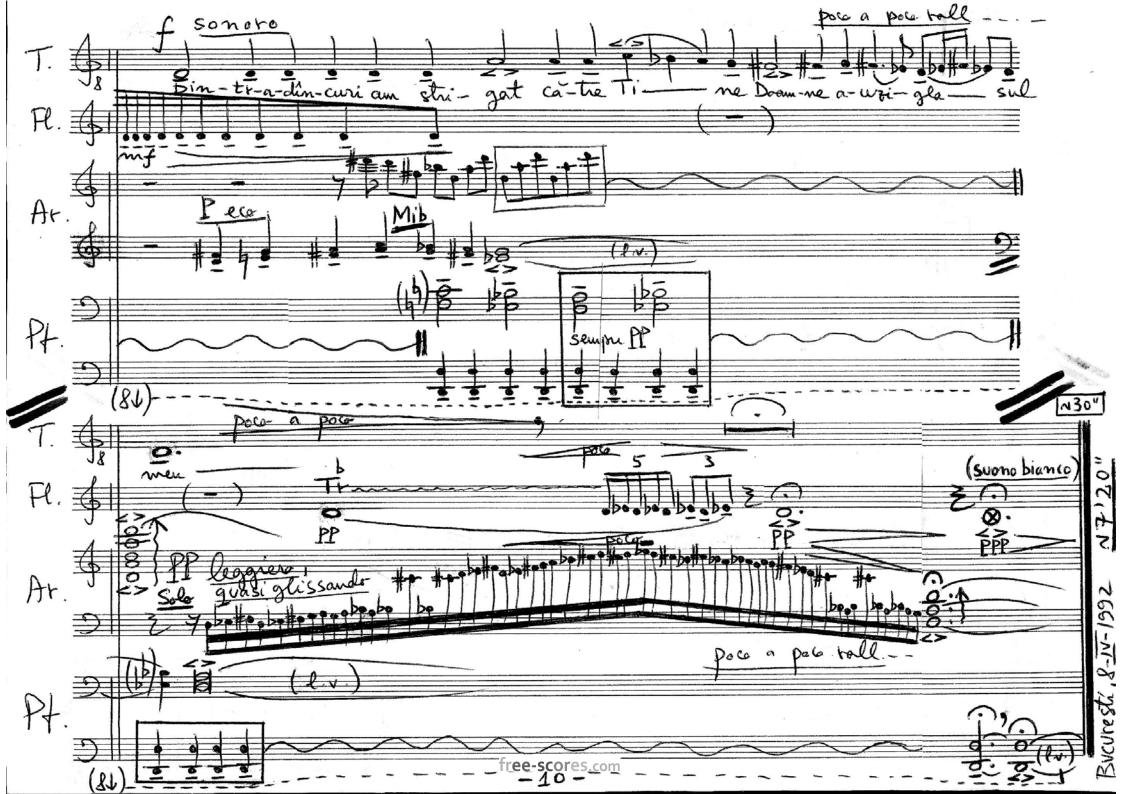

## About the piece

Qualification:

Title: LORD, I have cried... [DOAMNE, strigat-am...]

Composer: Nichifor, Serban

Licence: Copyright © Serban Nichifor

Publisher: Nichifor, Serban

Instrumentation: various vocal ensembles

Style: Hymns - New age

Serban Nichifor on free-scores.com

- Contact the artist

- Write feedback comments
  Share your MP3 recording
  Web page and online audio access with QR Code :

First added the : 2013-01-12 Last update: 2013-01-12 14:43:39 free-scores.com