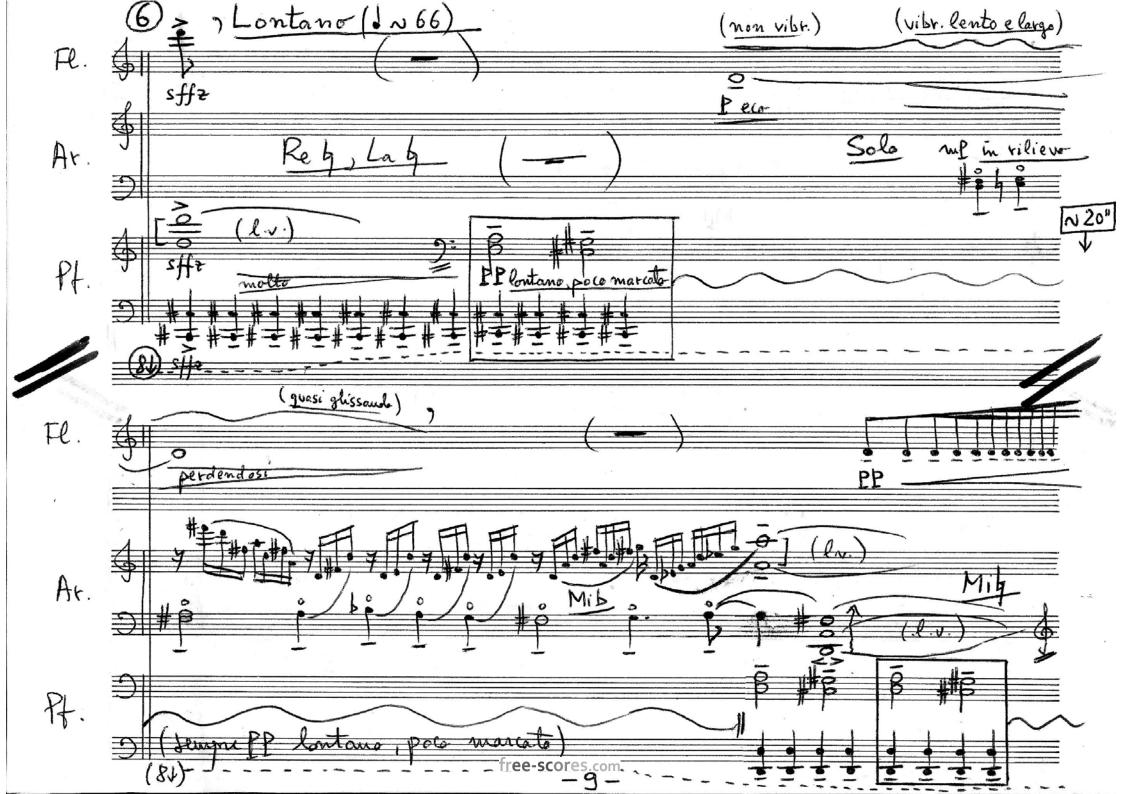

## About the piece

Qualification:

Title: LORD, I have cried... [DOAMNE, strigat-am...]

Composer: Nichifor, Serban

Licence: Copyright © Serban Nichifor

Publisher: Nichifor, Serban

Instrumentation: various vocal ensembles

Style: Hymns - New age

Serban Nichifor on free-scores.com

- Contact the artist

- Write feedback comments
  Share your MP3 recording
  Web page and online audio access with QR Code :

First added the : 2013-01-12 Last update: 2013-01-12 14:43:39 free-scores.com