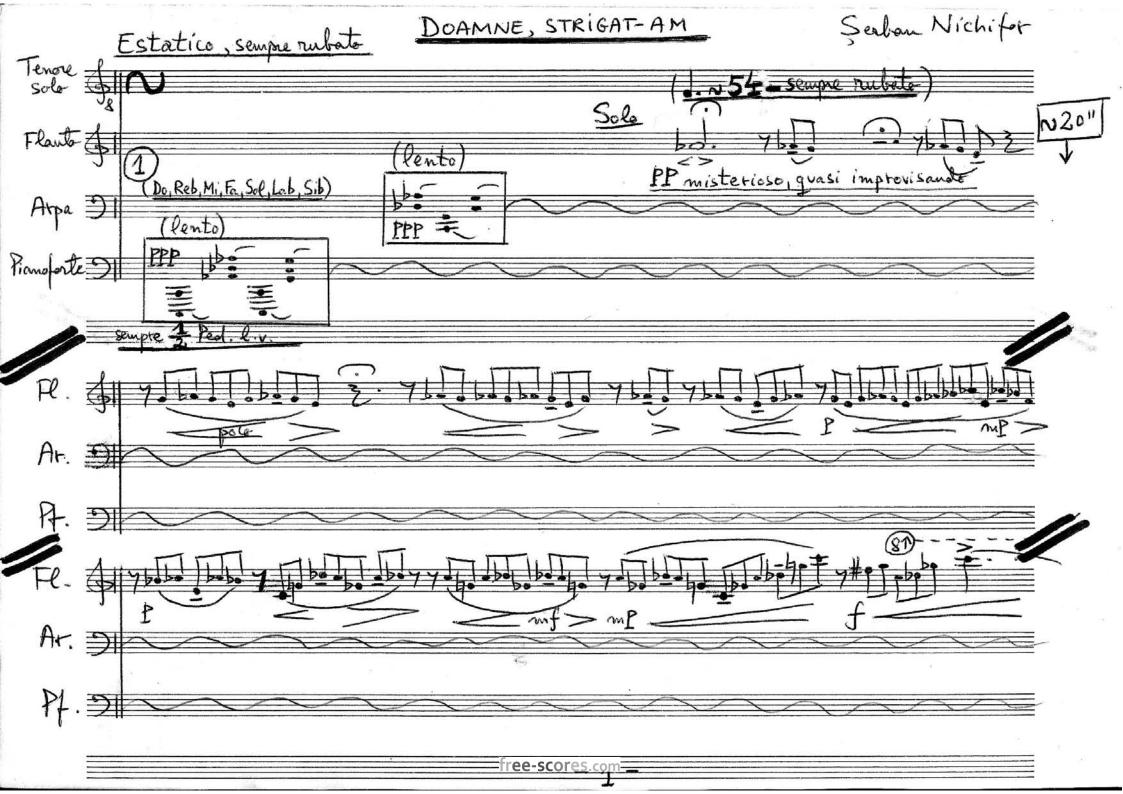

## About the piece

Qualification:

Title: LORD, I have cried... [DOAMNE, strigat-am...]

Composer: Nichifor, Serban

Licence: Copyright © Serban Nichifor

Publisher: Nichifor, Serban

Instrumentation: various vocal ensembles

Style: Hymns - New age

Serban Nichifor on free-scores.com

- Contact the artist

- Write feedback comments
  Share your MP3 recording
  Web page and online audio access with QR Code :

First added the : 2013-01-12 Last update: 2013-01-12 14:43:39 free-scores.com