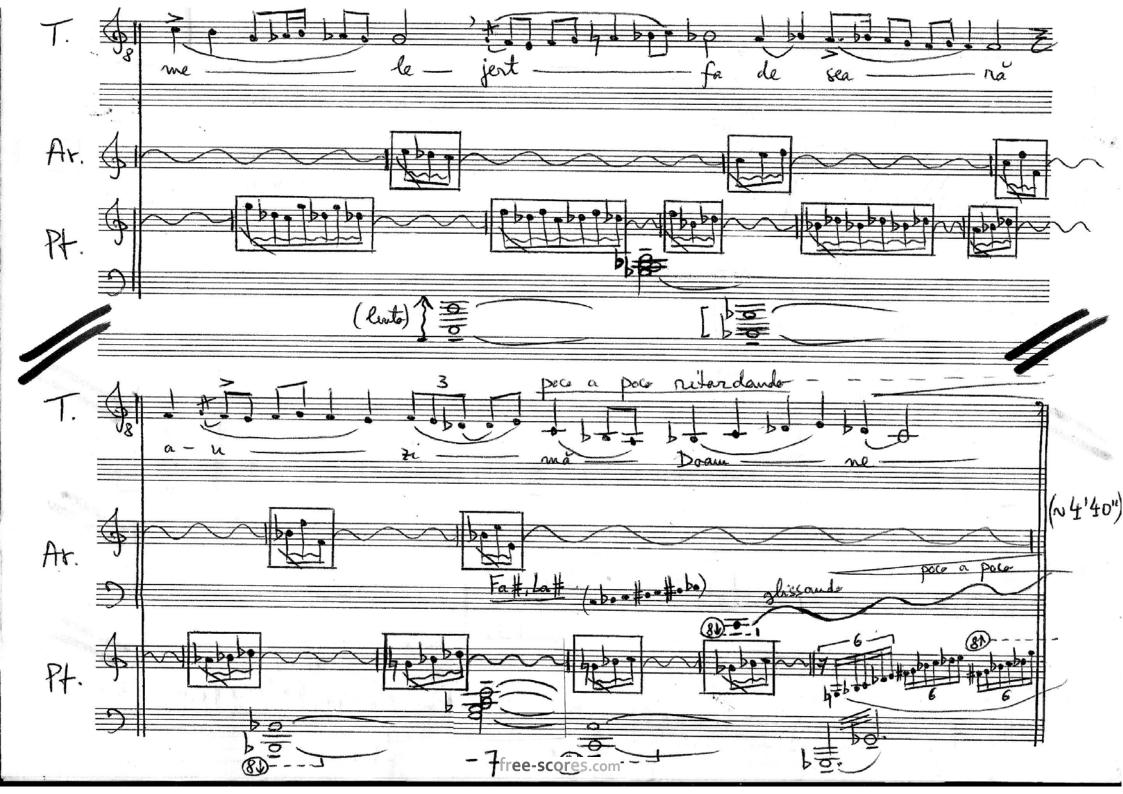

## About the piece

Qualification:

Title: LORD, I have cried... [DOAMNE, strigat-am...]

Composer: Nichifor, Serban

Licence: Copyright © Serban Nichifor

Publisher: Nichifor, Serban

Instrumentation: various vocal ensembles

Style: Hymns - New age

Serban Nichifor on free-scores.com

- Contact the artist

- Write feedback comments
  Share your MP3 recording
  Web page and online audio access with QR Code :

First added the : 2013-01-12 Last update: 2013-01-12 14:43:39 free-scores.com