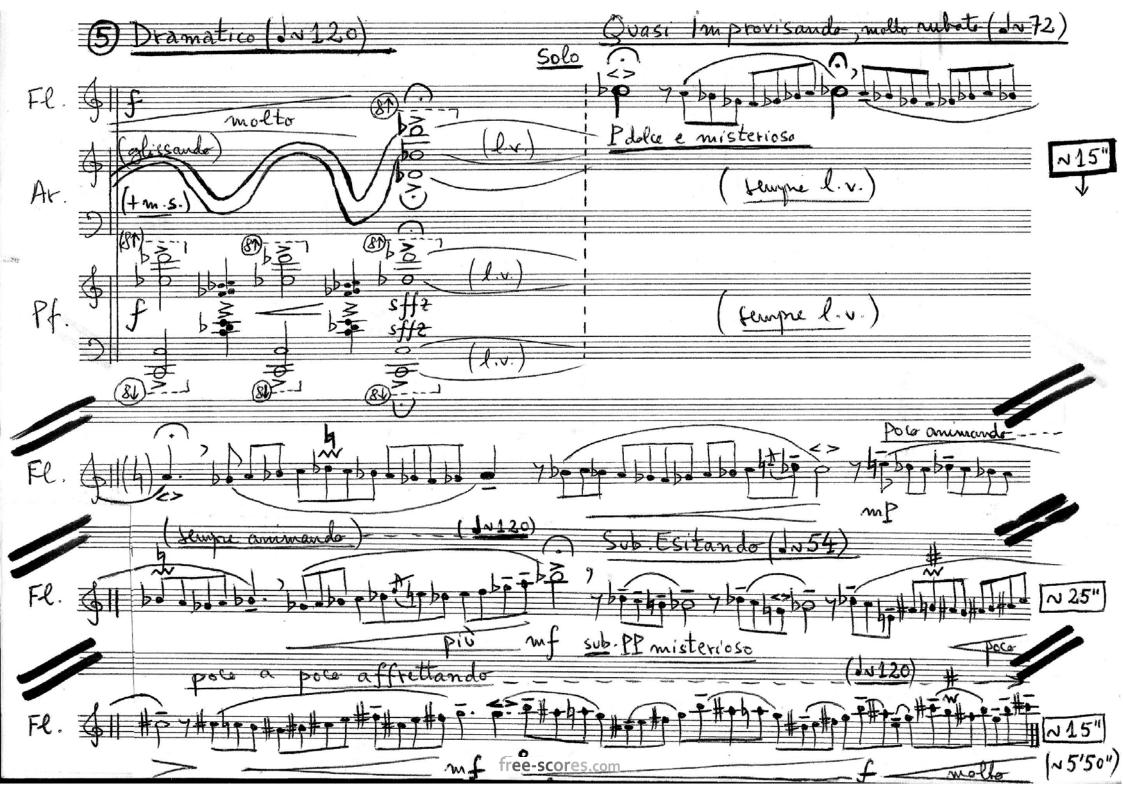

## About the piece

Qualification:

Title: LORD, I have cried... [DOAMNE, strigat-am...]

Composer: Nichifor, Serban

Licence: Copyright © Serban Nichifor

Publisher: Nichifor, Serban

Instrumentation: various vocal ensembles

Style: Hymns - New age

Serban Nichifor on free-scores.com

- Contact the artist

- Write feedback comments
  Share your MP3 recording
  Web page and online audio access with QR Code :

First added the : 2013-01-12 Last update: 2013-01-12 14:43:39 free-scores.com