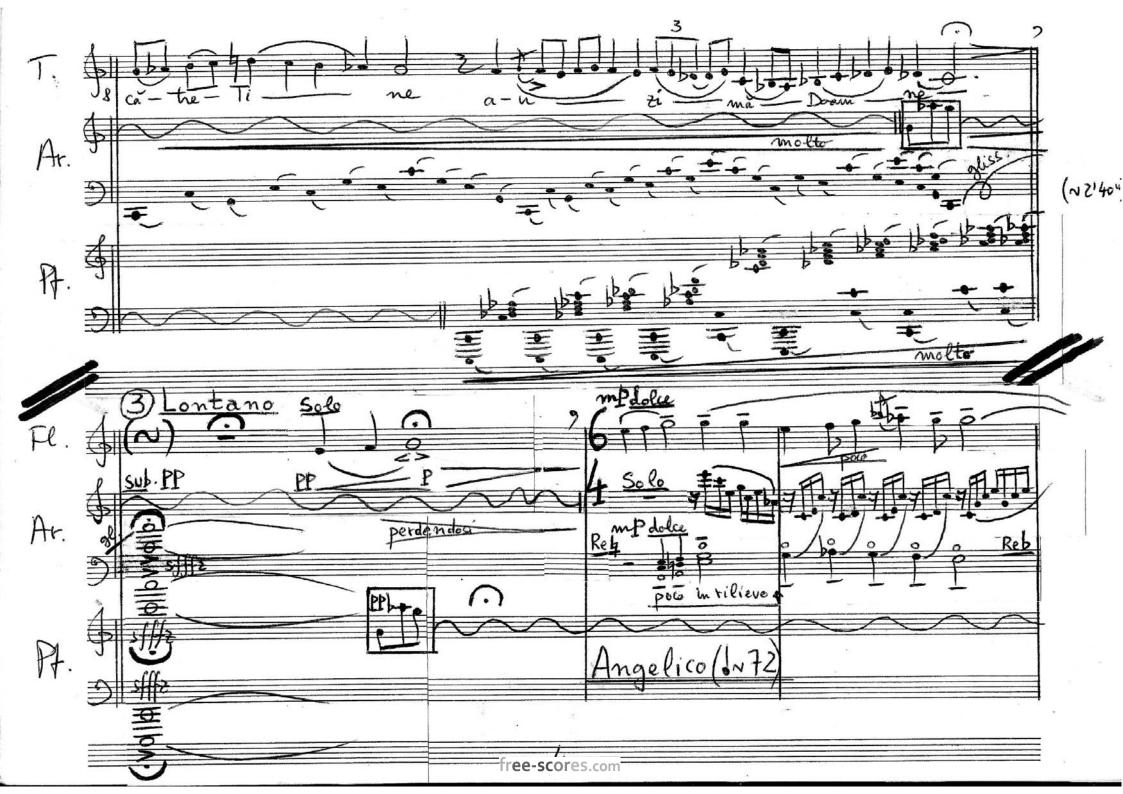

## About the piece

Qualification:

Title: LORD, I have cried... [DOAMNE, strigat-am...]

Composer: Nichifor, Serban

Licence: Copyright © Serban Nichifor

Publisher: Nichifor, Serban

Instrumentation: various vocal ensembles

Style: Hymns - New age

Serban Nichifor on free-scores.com

- Contact the artist

- Write feedback comments
  Share your MP3 recording
  Web page and online audio access with QR Code :

First added the : 2013-01-12 Last update: 2013-01-12 14:43:39 free-scores.com