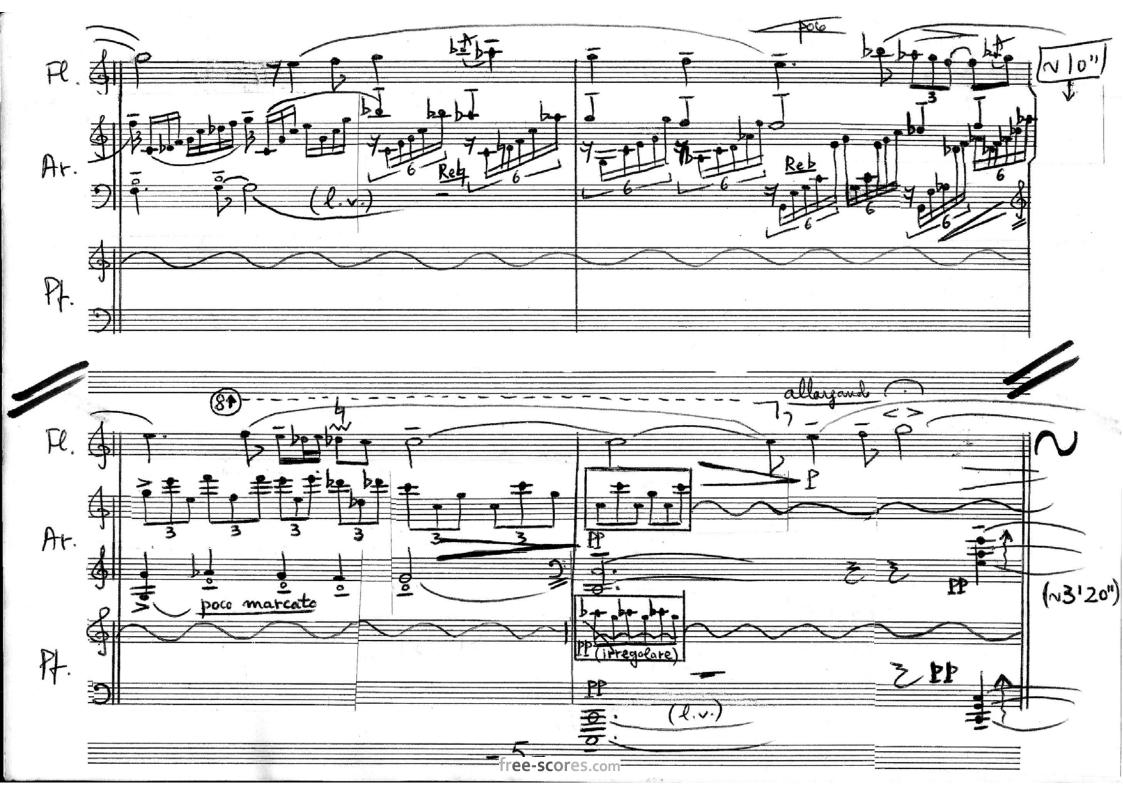

## About the piece

Qualification:

Title: LORD, I have cried... [DOAMNE, strigat-am...]

Composer: Nichifor, Serban

Licence: Copyright © Serban Nichifor

Publisher: Nichifor, Serban

Instrumentation: various vocal ensembles

Style: Hymns - New age

Serban Nichifor on free-scores.com

- Contact the artist

- Write feedback comments
  Share your MP3 recording
  Web page and online audio access with QR Code :

First added the : 2013-01-12 Last update: 2013-01-12 14:43:39 free-scores.com