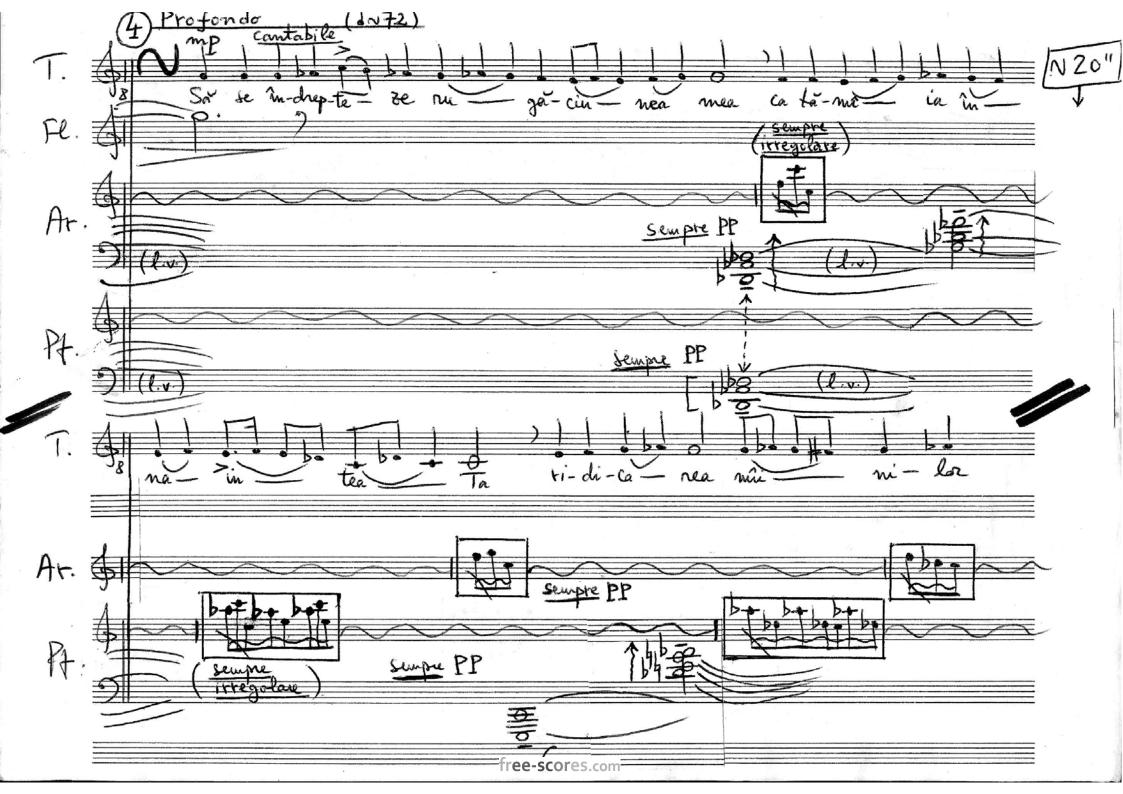

## About the piece

Qualification:

Title: LORD, I have cried... [DOAMNE, strigat-am...]

Composer: Nichifor, Serban

Licence: Copyright © Serban Nichifor

Publisher: Nichifor, Serban

Instrumentation: various vocal ensembles

Style: Hymns - New age

Serban Nichifor on free-scores.com

- Contact the artist

- Write feedback comments
  Share your MP3 recording
  Web page and online audio access with QR Code :

First added the : 2013-01-12 Last update: 2013-01-12 14:43:39 free-scores.com