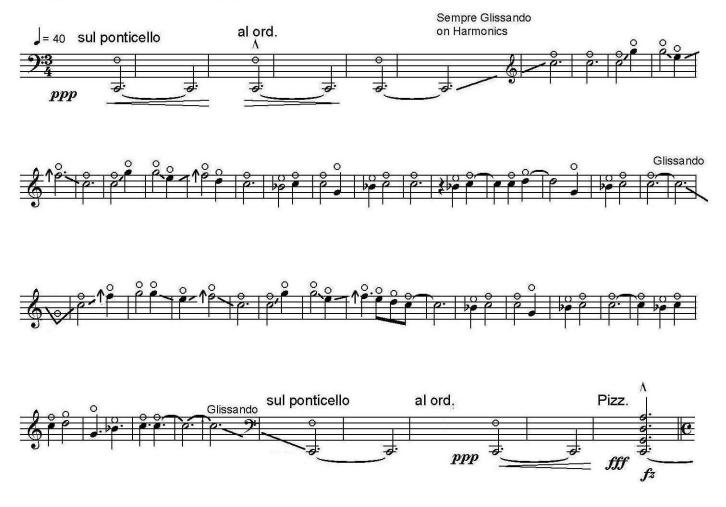

### for Cello and Tape

(Signals V)

Tunings used :

Harmonics 1-12 of the strings A, D, G and C in scordatura

Duration: ca 5'

1.) Parlando Rubato Sempre Harmonics Sul Do **(C)**  Serban Nichifor

Copyright (c) 2014 by Serban Nichifor (SABAM, UCMR-ADA) free-scores.com