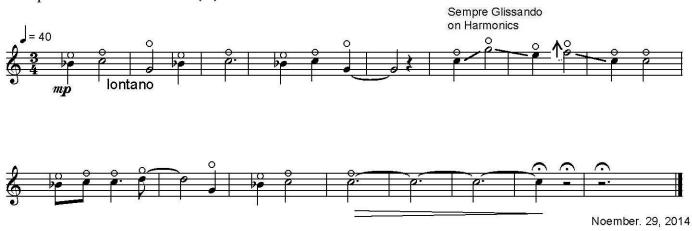

### for Cello and Tape

(Signals V)

Tunings used :

Harmonics 1-12 of the strings A, D, G and C in scordatura

Duration: ca 5'

1.) Parlando Rubato Sempre Harmonics Sul Do **(C)**  Serban Nichifor

Copyright (c) 2014 by Serban Nichifor (SABAM, UCMR-ADA) free-scores.com

free-scores.com

3.) Parlando Rubato Sempre Harmonics Sul Do **(C)** 