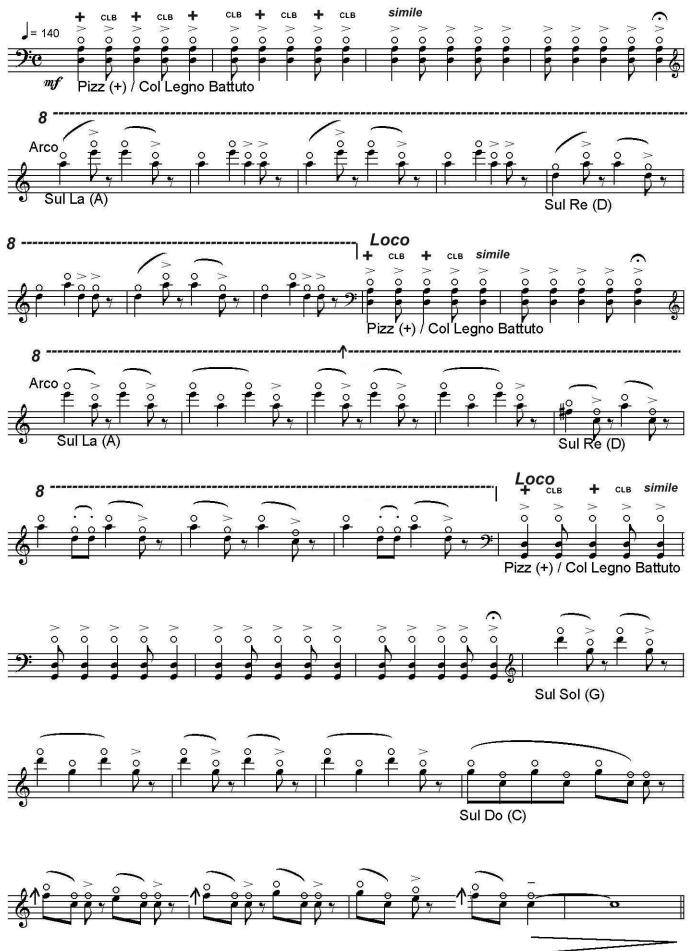

## SARMIZEGETUSA

### for Cello and Tape

(Signals V)

Tunings used :

Harmonics 1-12 of the strings A, D, G and C in scordatura

Duration: ca 5'

1.) Parlando Rubato Sempre Harmonics Sul Do **(C)**  Serban Nichifor

Copyright (c) 2014 by Serban Nichifor (SABAM, UCMR-ADA) free-scores.com