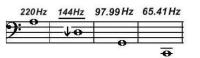

### for Cello and Tape

(Signals V)

Tunings used :

Harmonics 1-12 of the strings A, D, G and C in scordatura

Duration: ca 5'

1.) Parlando Rubato Sempre Harmonics Sul Do **(C)**  Serban Nichifor

Copyright (c) 2014 by Serban Nichifor (SABAM, UCMR-ADA) free-scores.com