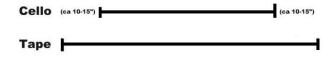

### for Cello and Tape

(Signals V)

Tunings used :

Harmonics 1-12 of the strings A, D, G and C in scordatura

Duration: ca 5'

1.) Parlando Rubato Sempre Harmonics Sul Do **(C)**  Serban Nichifor

Copyright (c) 2014 by Serban Nichifor (SABAM, UCMR-ADA) free-scores.com