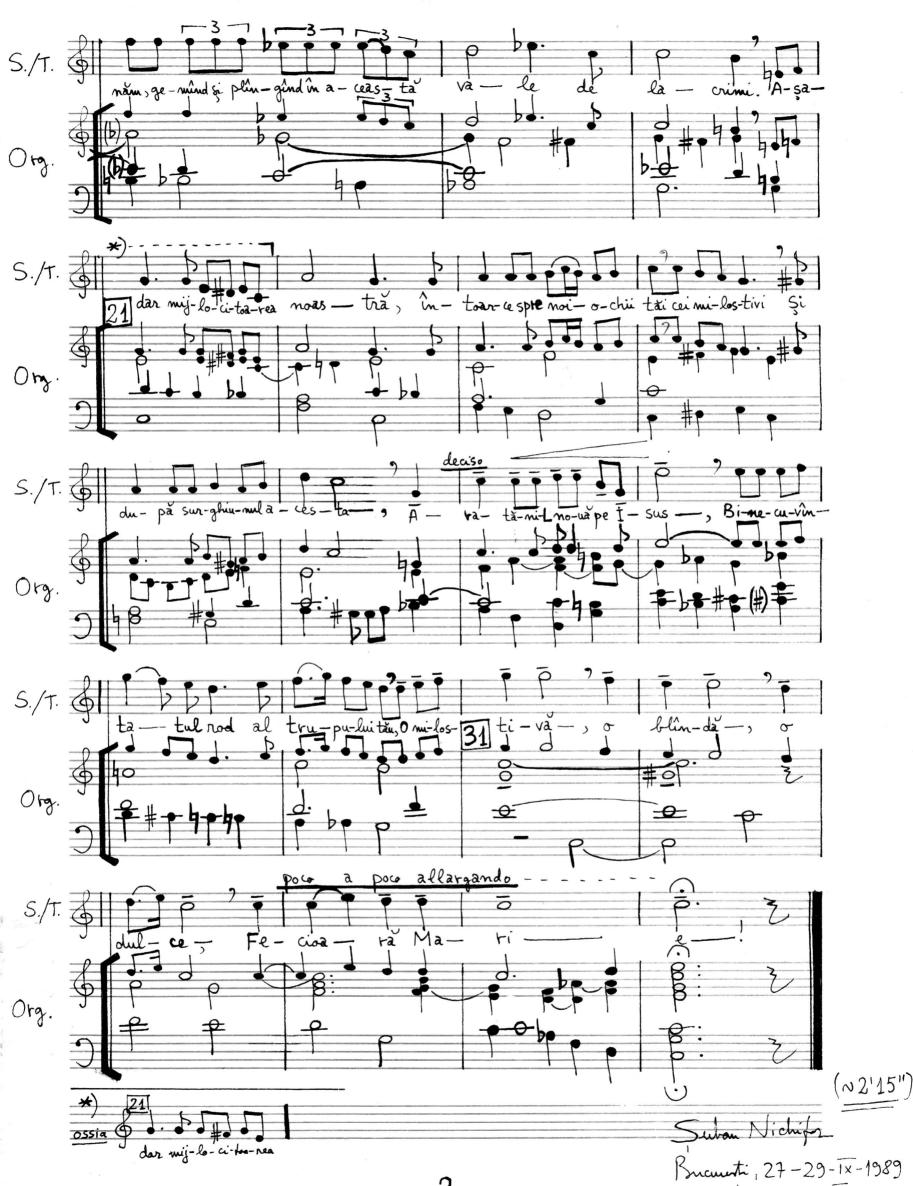

### About the piece

| Title:           | SALVE REGINA                        |
|------------------|-------------------------------------|
| Composer:        | Nichifor, Serban                    |
| Licence:         | Copyright © Serban Nichifor         |
| Publisher:       | Nichifor, Serban                    |
| Instrumentation: | Sopran (or Tenor), piano (or organ) |
| Style:           | Gregorian                           |
| Comment:         | Liturgical text in Romanian         |