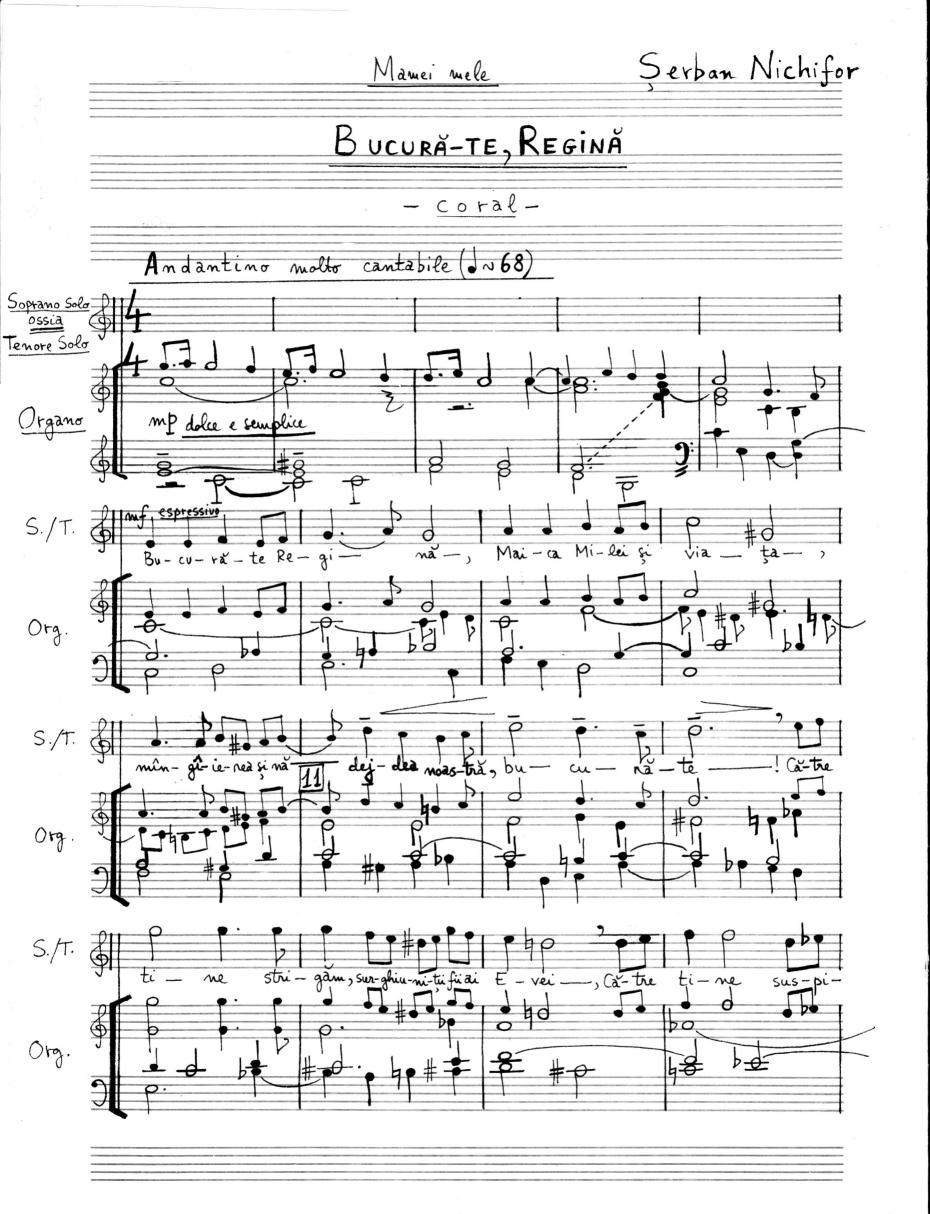

### About the piece

| Title:           | SALVE REGINA                        |
|------------------|-------------------------------------|
| Composer:        | Nichifor, Serban                    |
| Licence:         | Copyright © Serban Nichifor         |
| Publisher:       | Nichifor, Serban                    |
| Instrumentation: | Sopran (or Tenor), piano (or organ) |
| Style:           | Gregorian                           |
| Comment:         | Liturgical text in Romanian         |