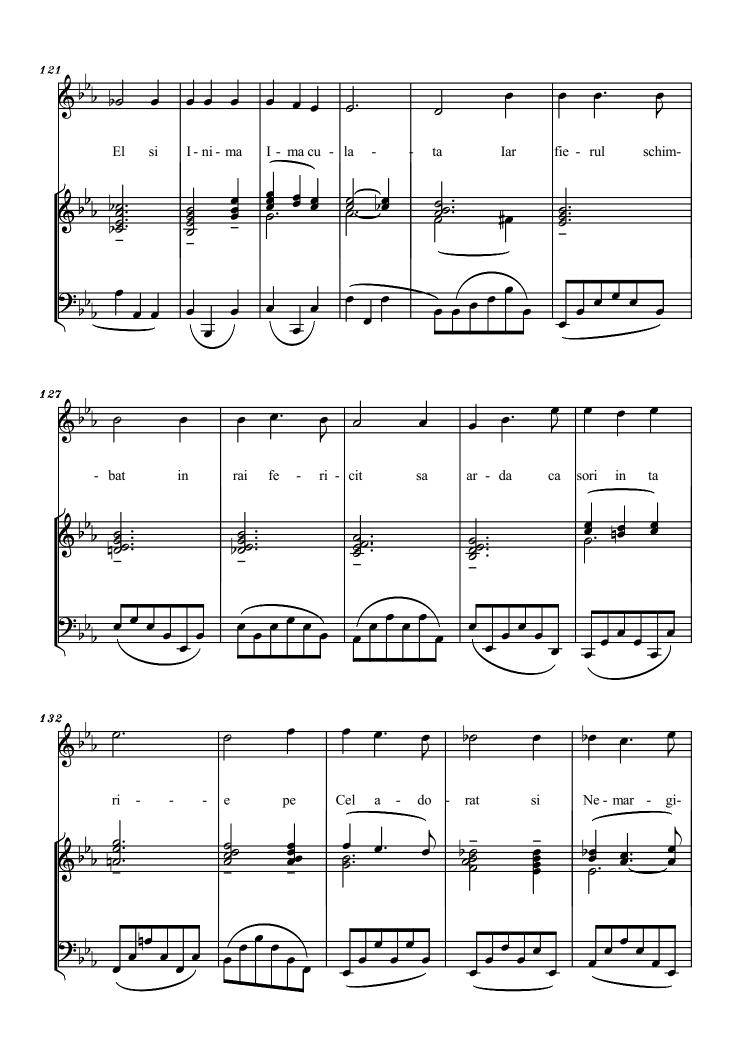

# 7. ICOANA SFANTULUI ALEXANDRU RUSU (+1963, Gherla)

### 7. ICOANA SFANTULUI ALEXANDRU RUSU

(+1963, Gherla)

## Poemul "Ultimul dor" de Ioan Andrei / Episcop Ioan Ploscaru - Voice and Organ -

Doloroso Serban Nichifor