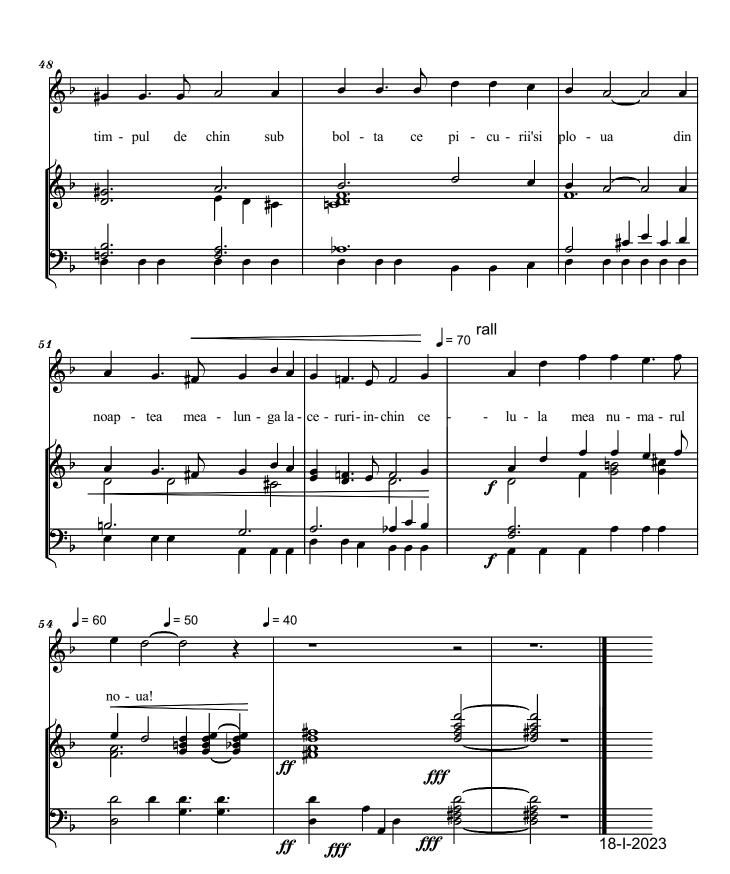

## Poemul "Celula mea" de Ioan Andrei / Episcop Ioan Ploscaru - Voice and Organ -

Serban Nichifor