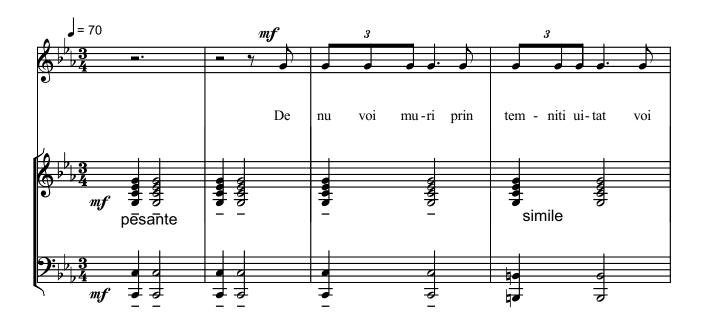

## Poemul "Ultimul dor" de Ioan Andrei / Episcop Ioan Ploscaru - Voice and Organ -

Doloroso Serban Nichifor