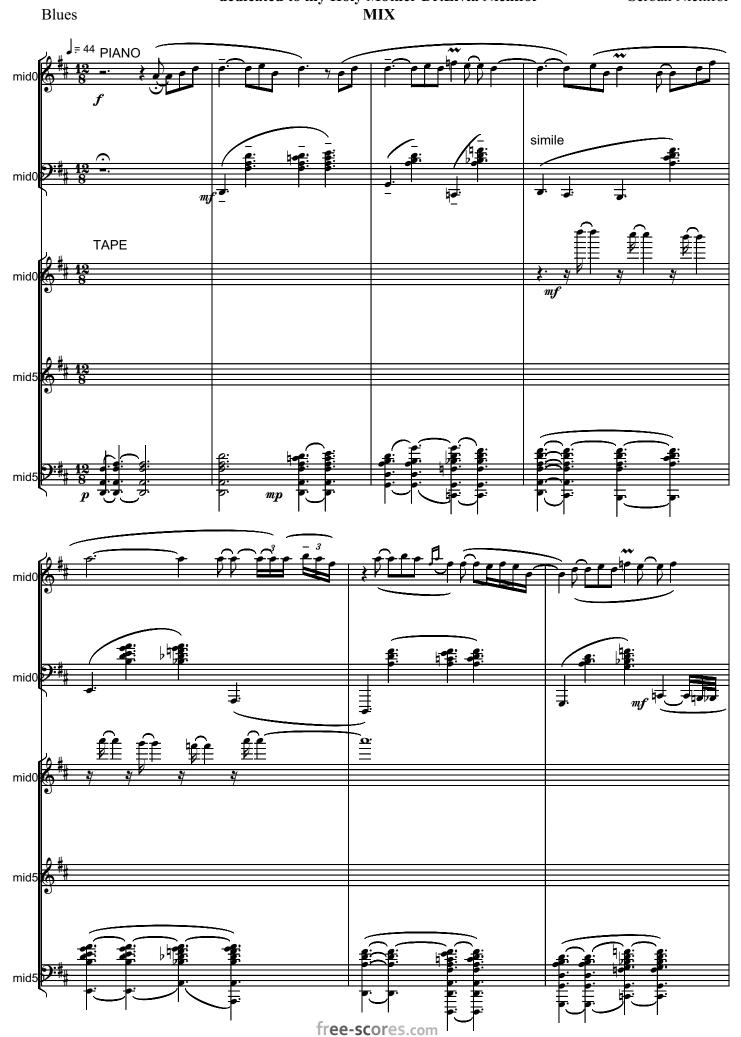

### About the piece

**Title:** PRAYER for Piano [dedicated to my Holy Mother Dr.

Livia Nichifor]

Composer: Nichifor, Serban

Arranger: Nichifor, Serban

Copyright: Copyright © Serban Nichifor

Publisher:Nichifor, SerbanInstrumentation:Piano soloStyle:Blues

# DEDICATED TO MY HOLY MOTHER DR. LIVIA NICHIFOR

Copyright © 2017 by Serban Nichifor SABAM – Belgium, ASCAP - USA, UCMR-ADA – Romania

File: !!!tape\_ok

PRAYER for Piano

File: !!!orchestration\_ok

## PRAYER for Piano

- dedicated to my Holy Mother Dr.Livia Nichifor -

Serban Nichifor