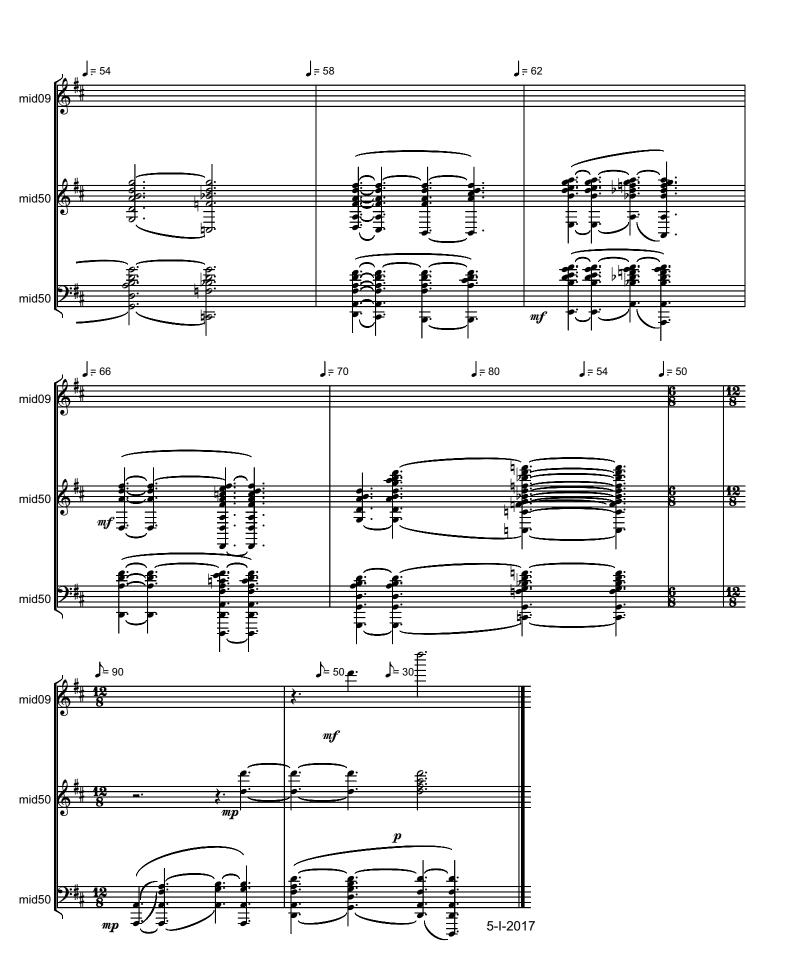

### About the piece

**Title:** PRAYER for Piano [dedicated to my Holy Mother Dr.

Livia Nichifor]

Composer: Nichifor, Serban

Arranger: Nichifor, Serban

Copyright: Copyright © Serban Nichifor

Publisher:Nichifor, SerbanInstrumentation:Piano soloStyle:Blues

# DEDICATED TO MY HOLY MOTHER DR. LIVIA NICHIFOR

Copyright © 2017 by Serban Nichifor SABAM – Belgium, ASCAP - USA, UCMR-ADA – Romania

File: !!!tape\_ok

PRAYER for Piano

File: !!!orchestration\_ok