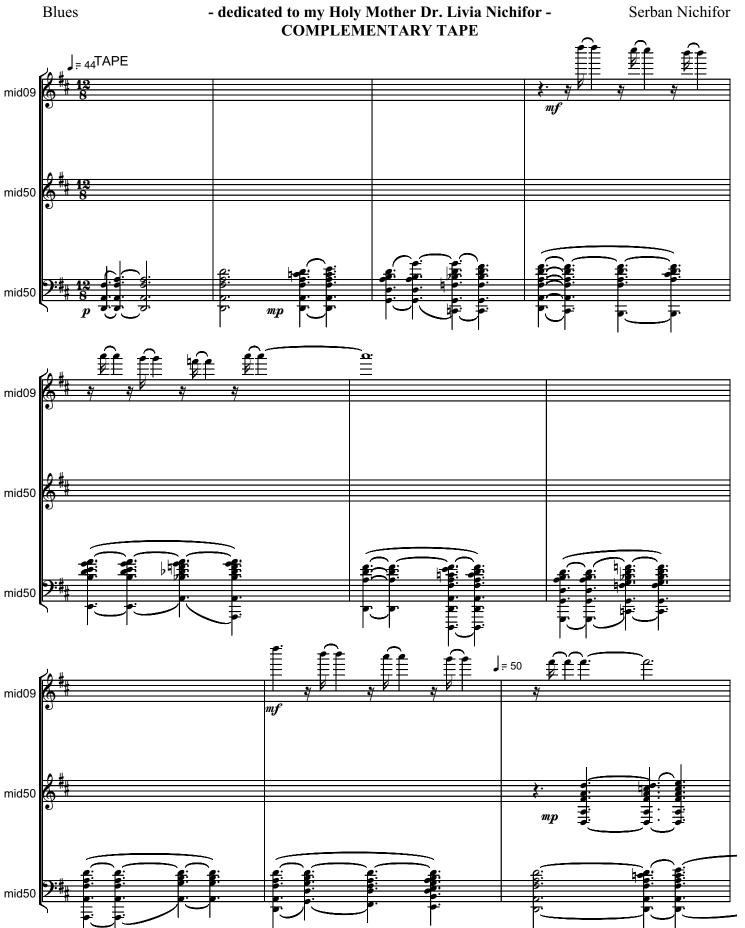

### About the piece

**Title:** PRAYER for Piano [dedicated to my Holy Mother Dr.

Livia Nichifor]

Composer: Nichifor, Serban

Arranger: Nichifor, Serban

Copyright: Copyright © Serban Nichifor

Publisher:Nichifor, SerbanInstrumentation:Piano soloStyle:Blues

# DEDICATED TO MY HOLY MOTHER DR. LIVIA NICHIFOR

Copyright © 2017 by Serban Nichifor SABAM – Belgium, ASCAP - USA, UCMR-ADA – Romania

File: !!!tape\_ok

PRAYER for Piano

File: !!!orchestration\_ok