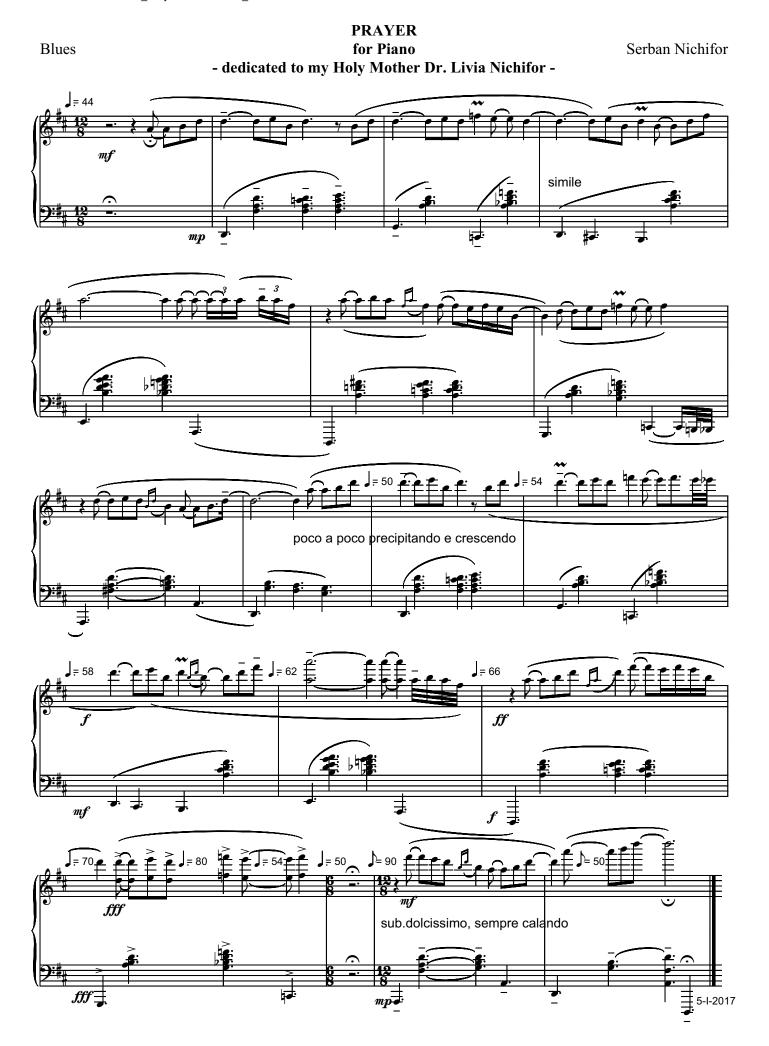

### About the piece

**Title:** PRAYER for Piano [dedicated to my Holy Mother Dr.

Livia Nichifor]

Composer: Nichifor, Serban

Arranger: Nichifor, Serban

Copyright: Copyright © Serban Nichifor

Publisher:Nichifor, SerbanInstrumentation:Piano soloStyle:Blues

## PRAYER for Piano

- dedicated to my Holy Mother Dr.Livia Nichifor -

Serban Nichifor