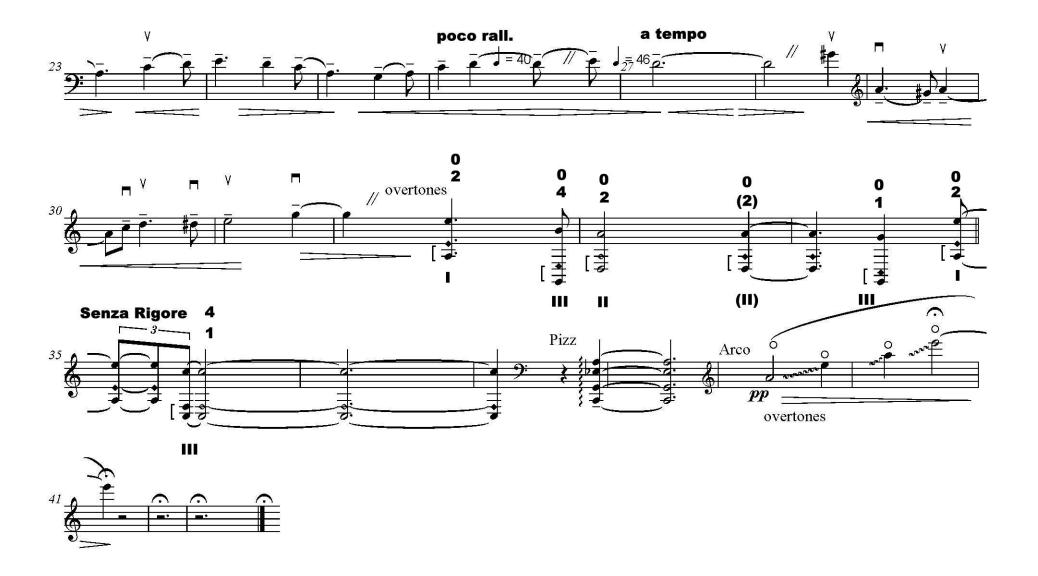

### To my very dear wife LIANA ALEXANDRA

### MELODY (Conceptophony) for Cello and Piano

for Cello and Piano Serban NICHIFOR Lento, sempre Rubato, Lontano, Dolce (quasi immaterialo), (27.07.2007)come una sequenza al rallentatore (au rallenti, slow-motion) Cello mp fluido, sempre in rilievo p sempre leggiero Pf. Cello Pf.