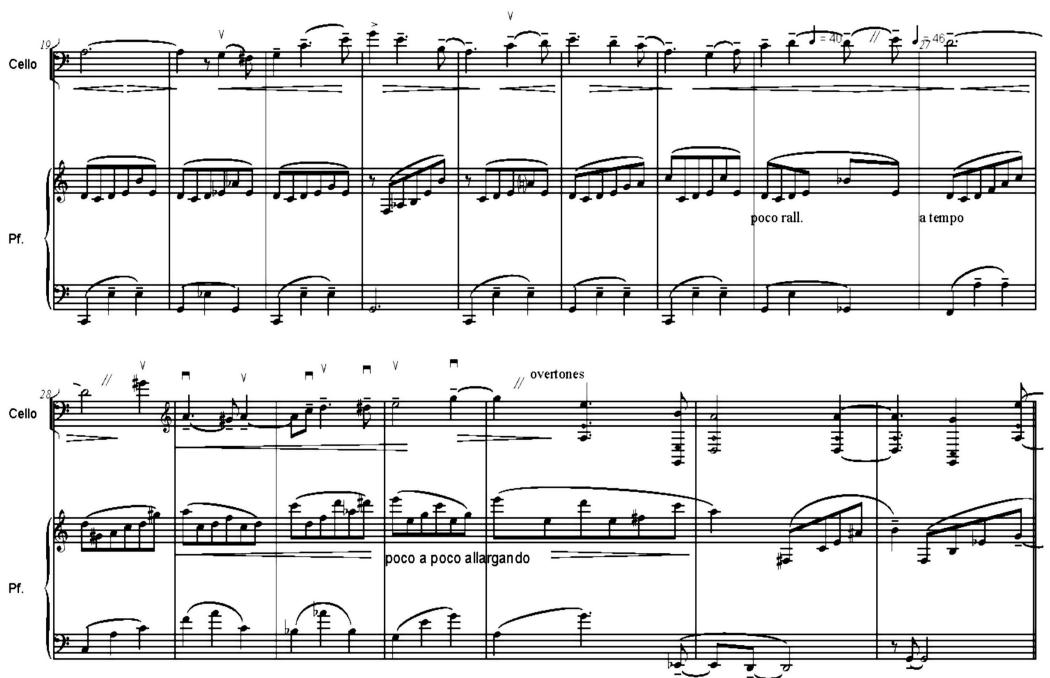

# To my very dear wife LIANA ALEXANDRA

Serban NICHIFOR

MELODY (Conceptophony) for Cello and Piano

(2free-scores.com

### To my very dear wife LIANA ALEXANDRA

### MELODY (Conceptophony) for Cello and Piano

for Cello and Piano Serban NICHIFOR Lento, sempre Rubato, Lontano, Dolce (quasi immaterialo), (27.07.2007)come una sequenza al rallentatore (au rallenti, slow-motion) Cello mp fluido, sempre in rilievo p sempre leggiero Pf. Cello Pf.