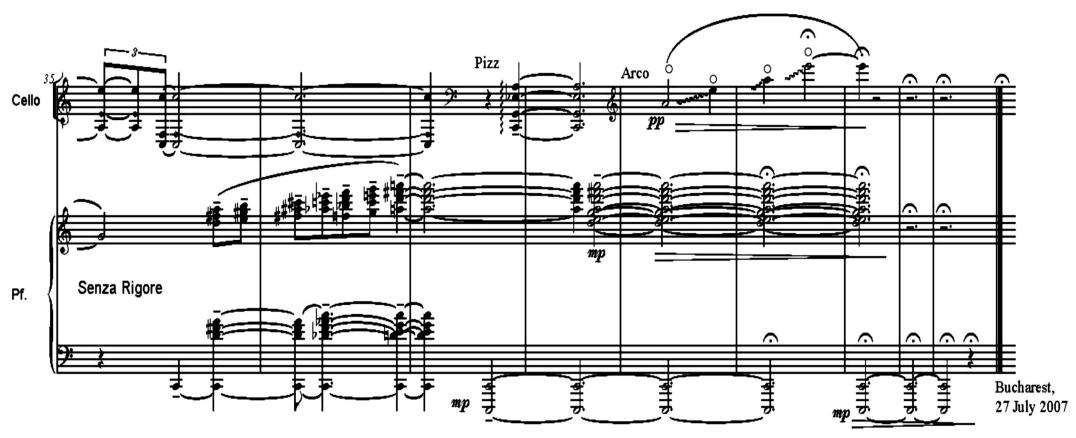

# To my very dear wife LIANA ALEXANDRA

Serban NICHIFOR

MELODY (Conceptophony) for Cello and Piano

(2free-scores.com

### To my very dear wife LIANA ALEXANDRA

### MELODY (Conceptophony) for Cello and Piano

for Cello and Piano Serban NICHIFOR Lento, sempre Rubato, Lontano, Dolce (quasi immaterialo), (27.07.2007)come una sequenza al rallentatore (au rallenti, slow-motion) Cello mp fluido, sempre in rilievo p sempre leggiero Pf. Cello Pf.