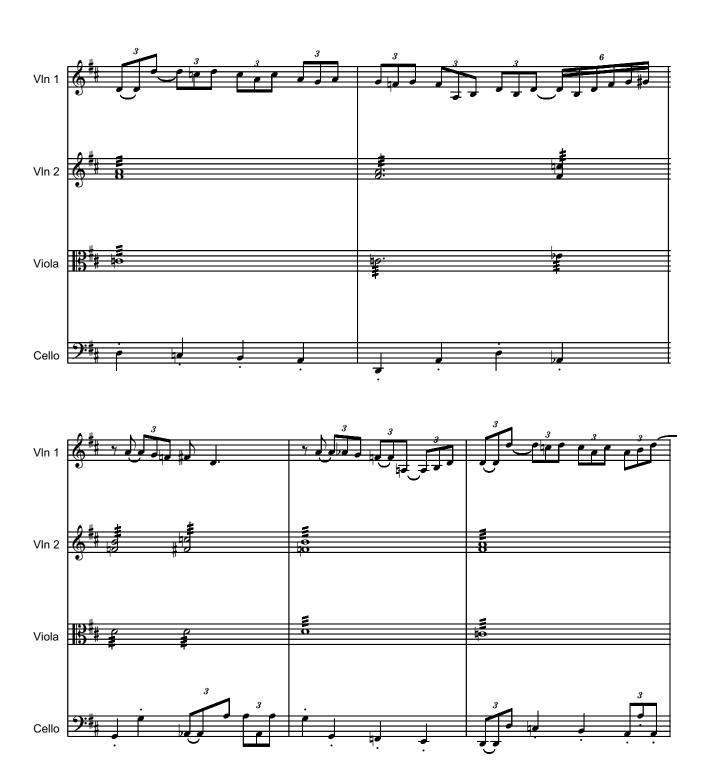

#### About the piece

Title: LITTLE BLUES
Composer: Nichifor, Serban

**Licence:** Copyright © Serban Nichifor

Publisher:Nichifor, SerbanInstrumentation:String QuartetStyle:Modern classical

Serban Nichifor on free-scores.com

Tempo di Blues

Tempo di Blues

Tempo di Blues

Tempo di Blues