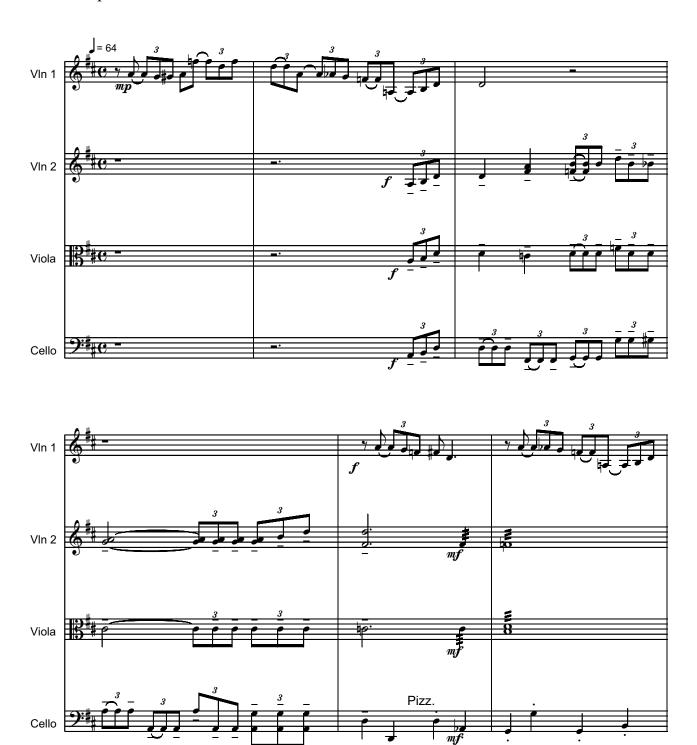

#### About the piece

Title: LITTLE BLUES
Composer: Nichifor, Serban

**Licence:** Copyright © Serban Nichifor

Publisher:Nichifor, SerbanInstrumentation:String QuartetStyle:Modern classical

Serban Nichifor on free-scores.com

Tempo di Blues

Tempo di Blues

Tempo di Blues

Tempo di Blues