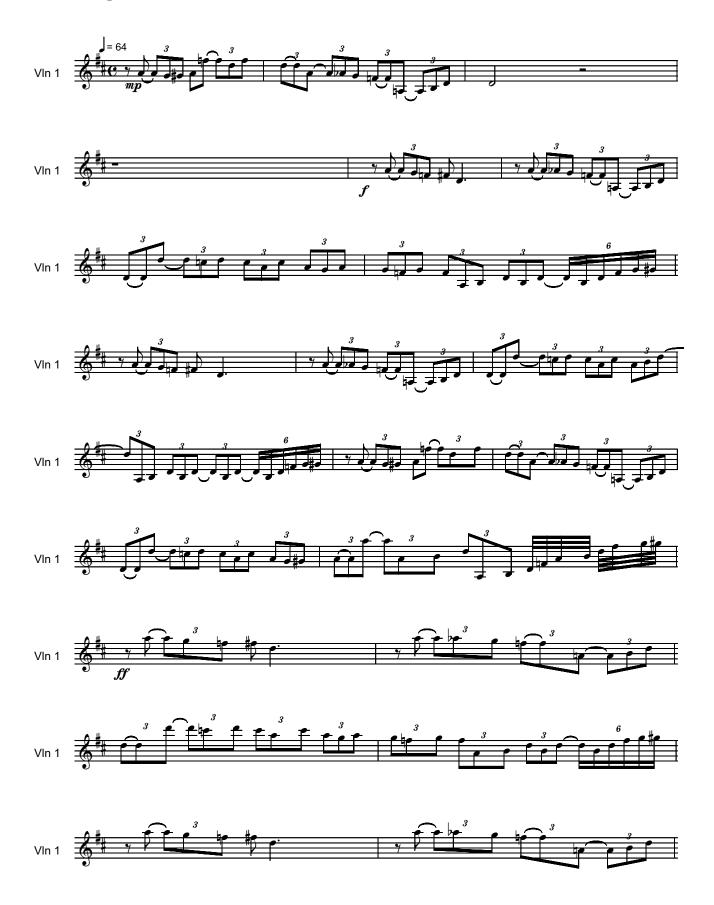

#### About the piece

Title: LITTLE BLUES
Composer: Nichifor, Serban

**Licence:** Copyright © Serban Nichifor

Publisher:Nichifor, SerbanInstrumentation:String QuartetStyle:Modern classical

Serban Nichifor on free-scores.com