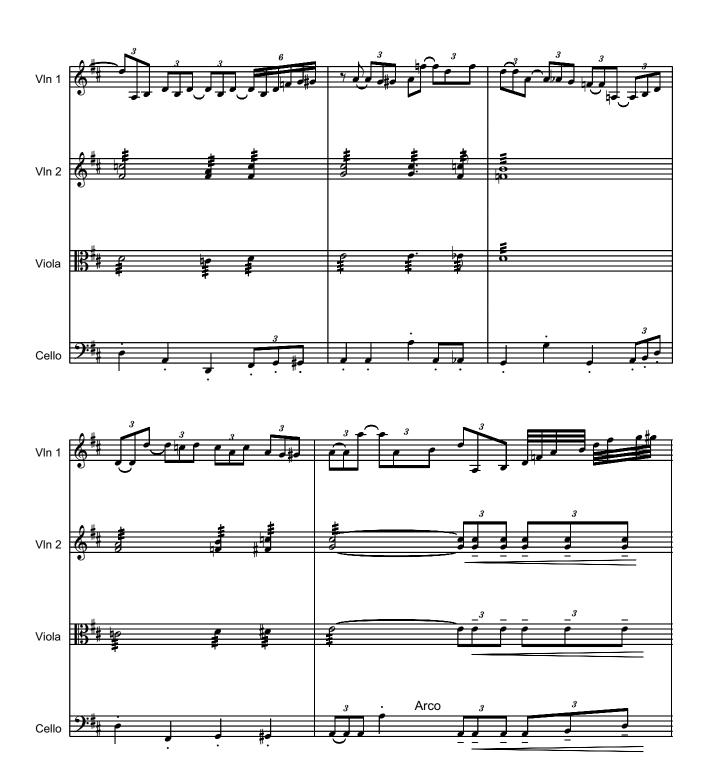

#### About the piece

Title: LITTLE BLUES
Composer: Nichifor, Serban

**Licence:** Copyright © Serban Nichifor

Publisher:Nichifor, SerbanInstrumentation:String QuartetStyle:Modern classical

Serban Nichifor on free-scores.com

Tempo di Blues

Tempo di Blues

Tempo di Blues

Tempo di Blues