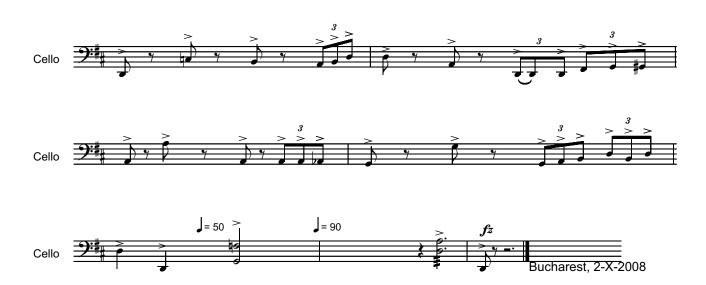

#### About the piece

Title: LITTLE BLUES
Composer: Nichifor, Serban

**Licence:** Copyright © Serban Nichifor

Publisher:Nichifor, SerbanInstrumentation:String QuartetStyle:Modern classical

Serban Nichifor on free-scores.com

Tempo di Blues

Tempo di Blues

Tempo di Blues

Tempo di Blues