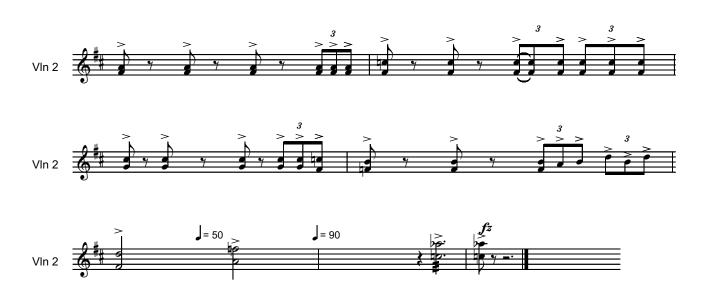

#### About the piece

Title: LITTLE BLUES
Composer: Nichifor, Serban

**Licence:** Copyright © Serban Nichifor

Publisher:Nichifor, SerbanInstrumentation:String QuartetStyle:Modern classical

Serban Nichifor on free-scores.com

Tempo di Blues

Tempo di Blues

Tempo di Blues

Tempo di Blues