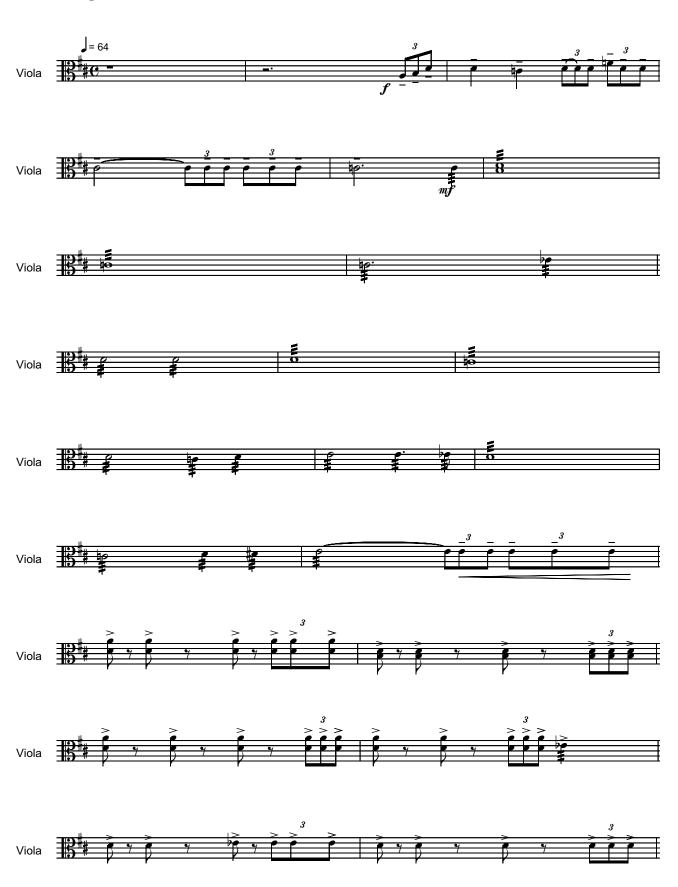

#### About the piece

Title: LITTLE BLUES
Composer: Nichifor, Serban

**Licence:** Copyright © Serban Nichifor

Publisher:Nichifor, SerbanInstrumentation:String QuartetStyle:Modern classical

Serban Nichifor on free-scores.com

Tempo di Blues

Tempo di Blues

Tempo di Blues

Tempo di Blues