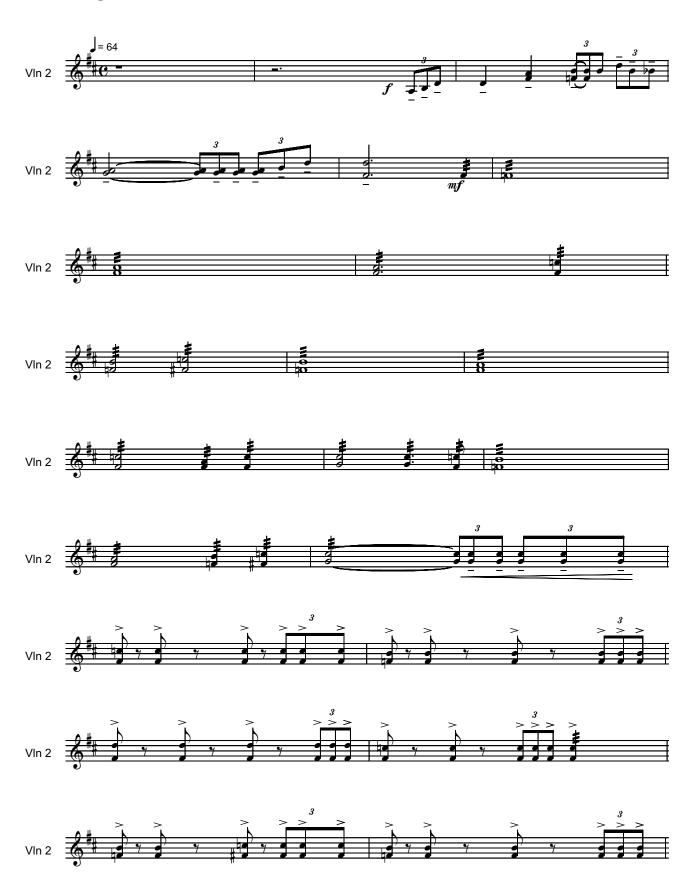

#### About the piece

Title: LITTLE BLUES
Composer: Nichifor, Serban

**Licence:** Copyright © Serban Nichifor

Publisher:Nichifor, SerbanInstrumentation:String QuartetStyle:Modern classical

Serban Nichifor on free-scores.com

Tempo di Blues

Tempo di Blues

Tempo di Blues

Tempo di Blues