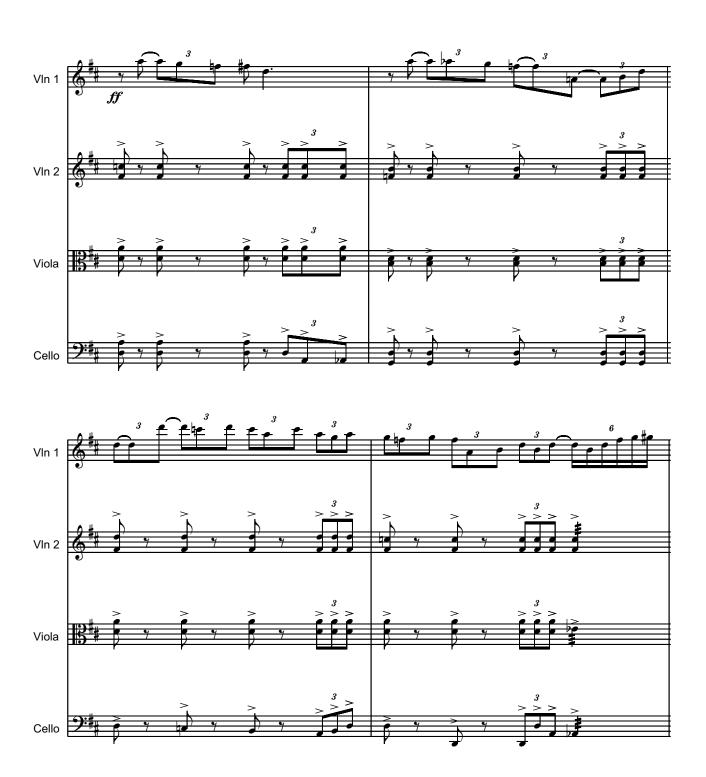

#### About the piece

Title: LITTLE BLUES
Composer: Nichifor, Serban

**Licence:** Copyright © Serban Nichifor

Publisher:Nichifor, SerbanInstrumentation:String QuartetStyle:Modern classical

Serban Nichifor on free-scores.com

Tempo di Blues

Tempo di Blues

Tempo di Blues

Tempo di Blues