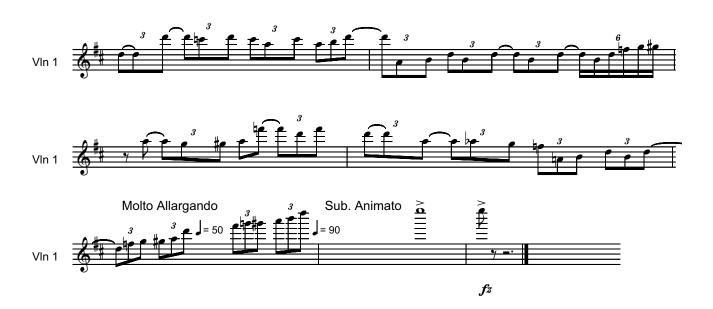

#### About the piece

Title: LITTLE BLUES
Composer: Nichifor, Serban

**Licence:** Copyright © Serban Nichifor

Publisher:Nichifor, SerbanInstrumentation:String QuartetStyle:Modern classical

Serban Nichifor on free-scores.com

Tempo di Blues

Tempo di Blues

Tempo di Blues

Tempo di Blues