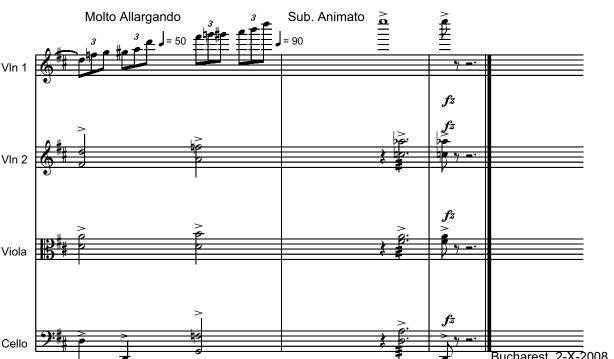

#### About the piece

Title: LITTLE BLUES
Composer: Nichifor, Serban

**Licence:** Copyright © Serban Nichifor

Publisher:Nichifor, SerbanInstrumentation:String QuartetStyle:Modern classical

Serban Nichifor on free-scores.com