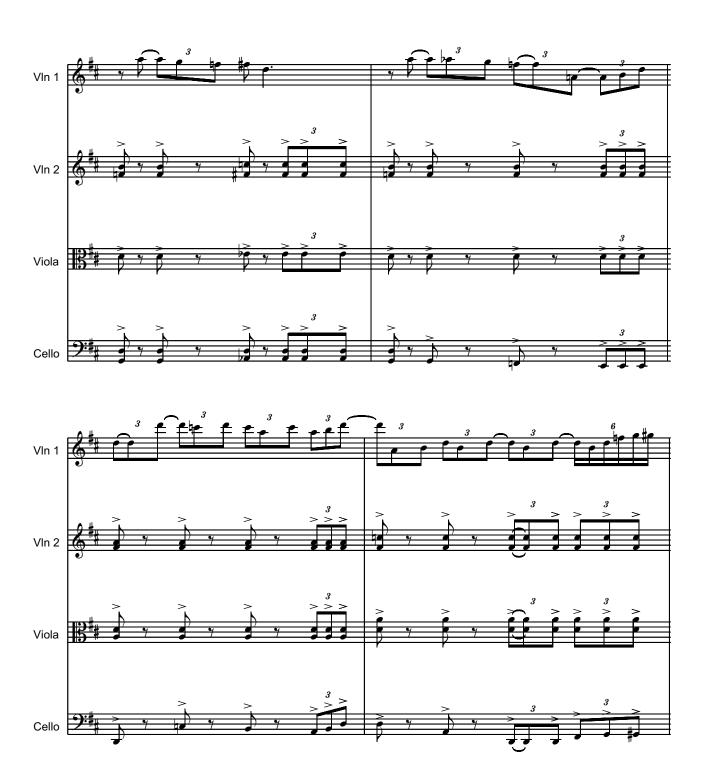

#### About the piece

Title: LITTLE BLUES
Composer: Nichifor, Serban

**Licence:** Copyright © Serban Nichifor

Publisher:Nichifor, SerbanInstrumentation:String QuartetStyle:Modern classical

Serban Nichifor on free-scores.com