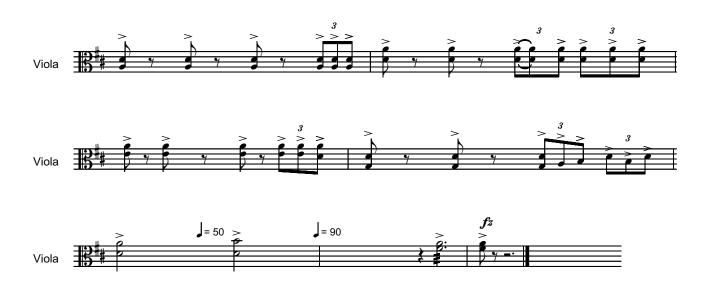

#### About the piece

Title: LITTLE BLUES
Composer: Nichifor, Serban

**Licence:** Copyright © Serban Nichifor

Publisher:Nichifor, SerbanInstrumentation:String QuartetStyle:Modern classical

Serban Nichifor on free-scores.com

Tempo di Blues

Tempo di Blues

Tempo di Blues

Tempo di Blues