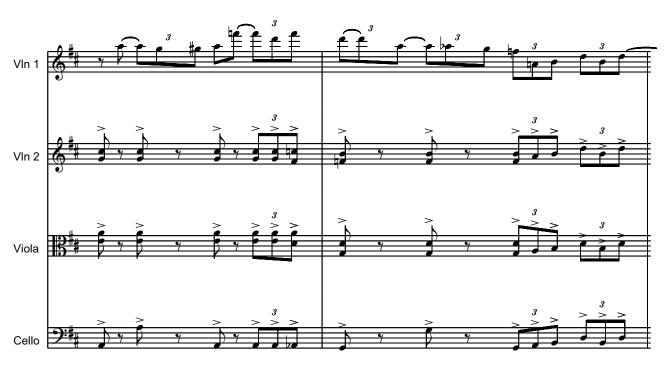

#### About the piece

Title: LITTLE BLUES
Composer: Nichifor, Serban

**Licence:** Copyright © Serban Nichifor

Publisher:Nichifor, SerbanInstrumentation:String QuartetStyle:Modern classical

Serban Nichifor on free-scores.com