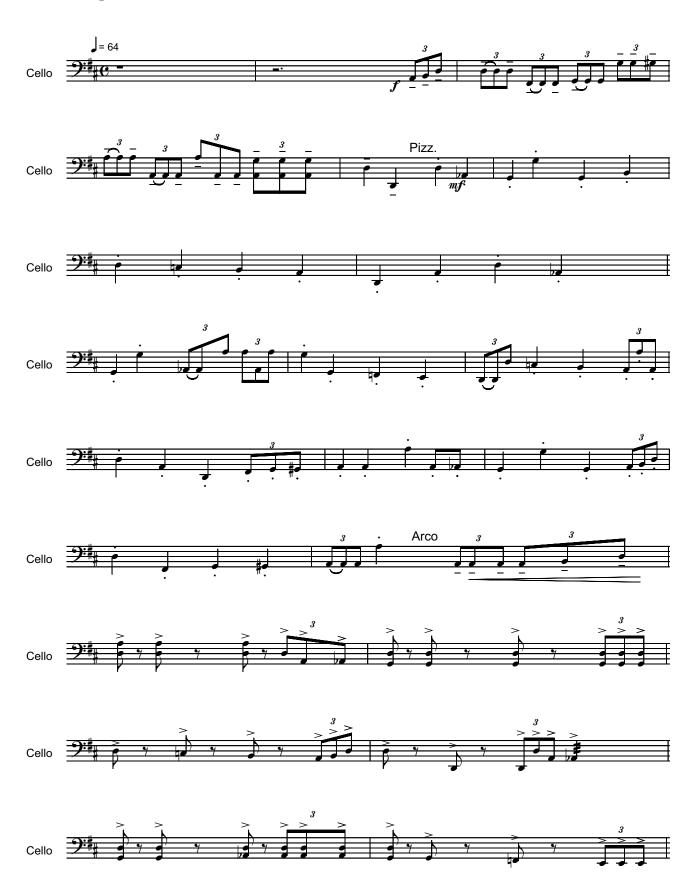

#### About the piece

Title: LITTLE BLUES
Composer: Nichifor, Serban

**Licence:** Copyright © Serban Nichifor

Publisher:Nichifor, SerbanInstrumentation:String QuartetStyle:Modern classical

Serban Nichifor on free-scores.com

Tempo di Blues

Tempo di Blues

Tempo di Blues

Tempo di Blues