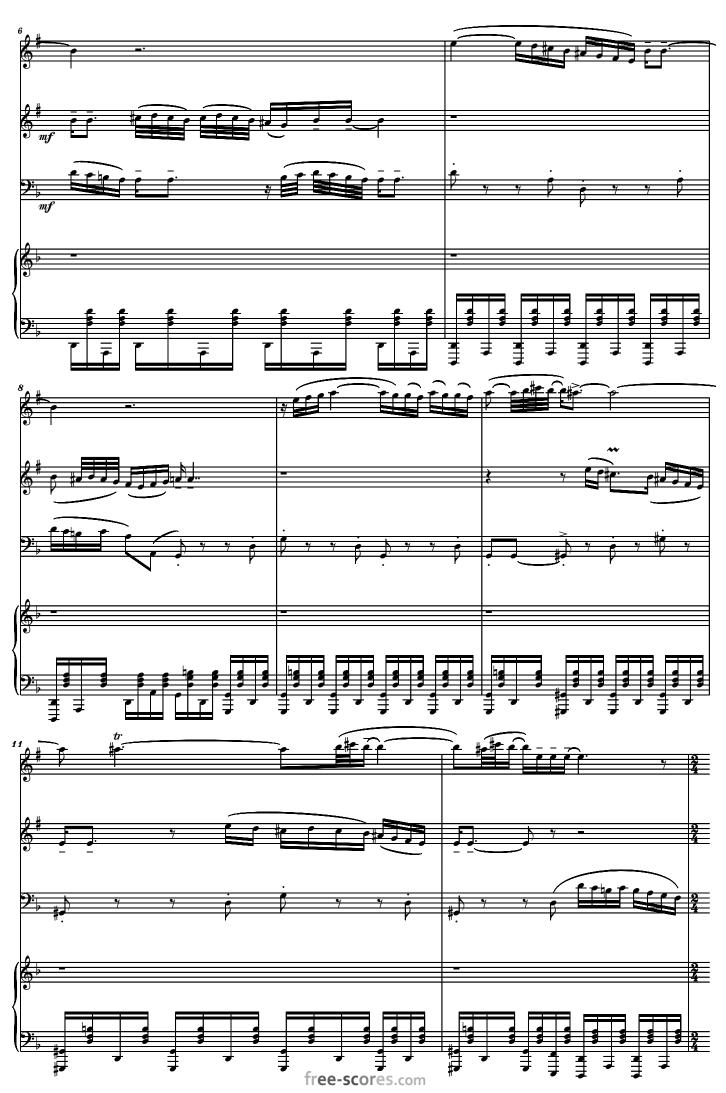

## About the piece

Title: Klezmer Wedding Dance for 2 clarinets, bassoon and

piano [Dedicated to Michele Gingras, Trina Gross,

Doug Spaniol and Kate Boyd]

Composer: Nichifor, Serban

Copyright: Copyright © Serban Nichifor

### Serban Nichifor on free-scores.com

- listen to the audio
- share your interpretation
- comment
- contact the artist

for 2 clarinets in Bb, bassoon and piano Dedicated to Michele Gingras, Trina Gross, Doug Spaniol and Kate Boyd

for 2 clarinets in Bb, bassoon and piano
Dedicated to Michele Gingras, Trina Gross,
Doug Spaniol and Kate Boyd
CLARINET LIN Bb PART

**DECISO CLARINET 1 IN Bb PART** Serban Nichifor J= 90 ANIMATO = 40 J=70 PESANTE poco a poco precipitando

for 2 clarinets in Bb, bassoon and piano Dedicated to Michele Gingras, Trina Gross, Doug Spaniol and Kate Boyd CLARINET 2 IN Bb PART

**DECISO** Serban Nichifor J= 90 ANIMATO **J**= 66 = 60 = 50 = 40

for 2 clarinets in Bb, bassoon and piano Dedicated to Michele Gingras, Trina Gross, Doug Spaniol and Kate Boyd BASSOON PART

for 2 clarinets in Bb, bassoon and piano Dedicated to Michele Gingras, Trina Gross, Doug Spaniol and Kate Boyd PIANO PART