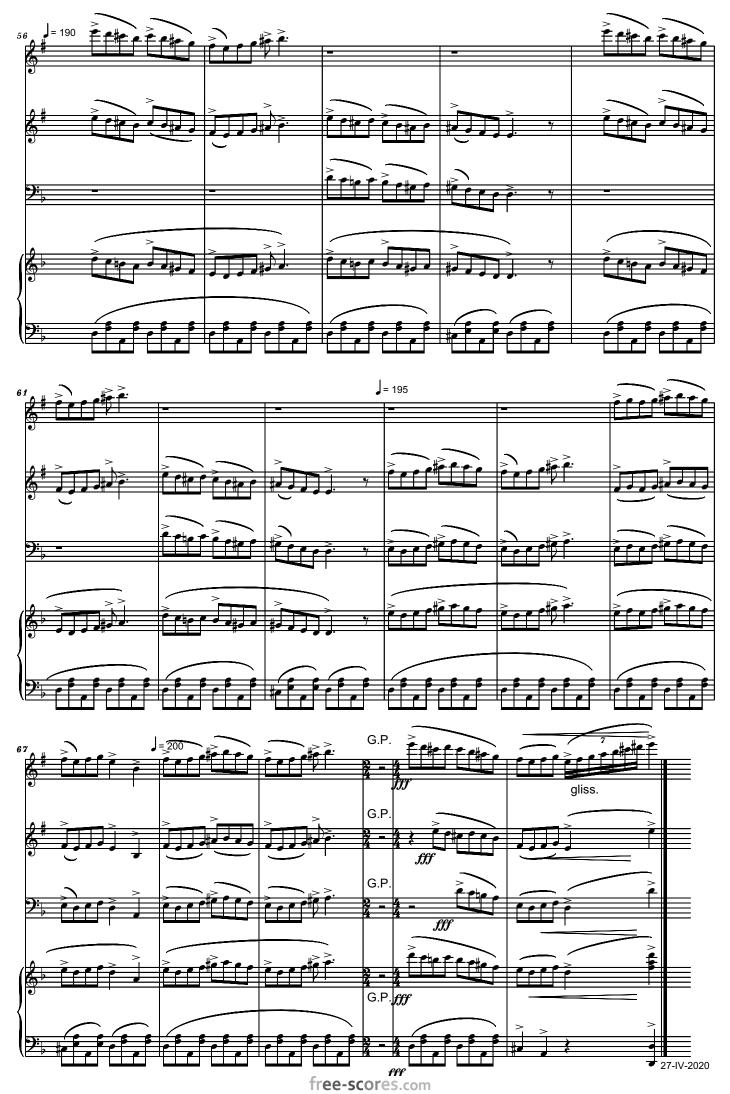

## About the piece

Title: Klezmer Wedding Dance for 2 clarinets, bassoon and

piano [Dedicated to Michele Gingras, Trina Gross,

Doug Spaniol and Kate Boyd]

Composer: Nichifor, Serban

Copyright: Copyright © Serban Nichifor

### Serban Nichifor on free-scores.com

- listen to the audio
- share your interpretation
- comment
- contact the artist

for 2 clarinets in Bb, bassoon and piano Dedicated to Michele Gingras, Trina Gross, Doug Spaniol and Kate Boyd

for 2 clarinets in Bb, bassoon and piano
Dedicated to Michele Gingras, Trina Gross,
Doug Spaniol and Kate Boyd
CLARINET LIN Bb PART

**DECISO CLARINET 1 IN Bb PART** Serban Nichifor J= 90 ANIMATO = 40 J=70 PESANTE poco a poco precipitando