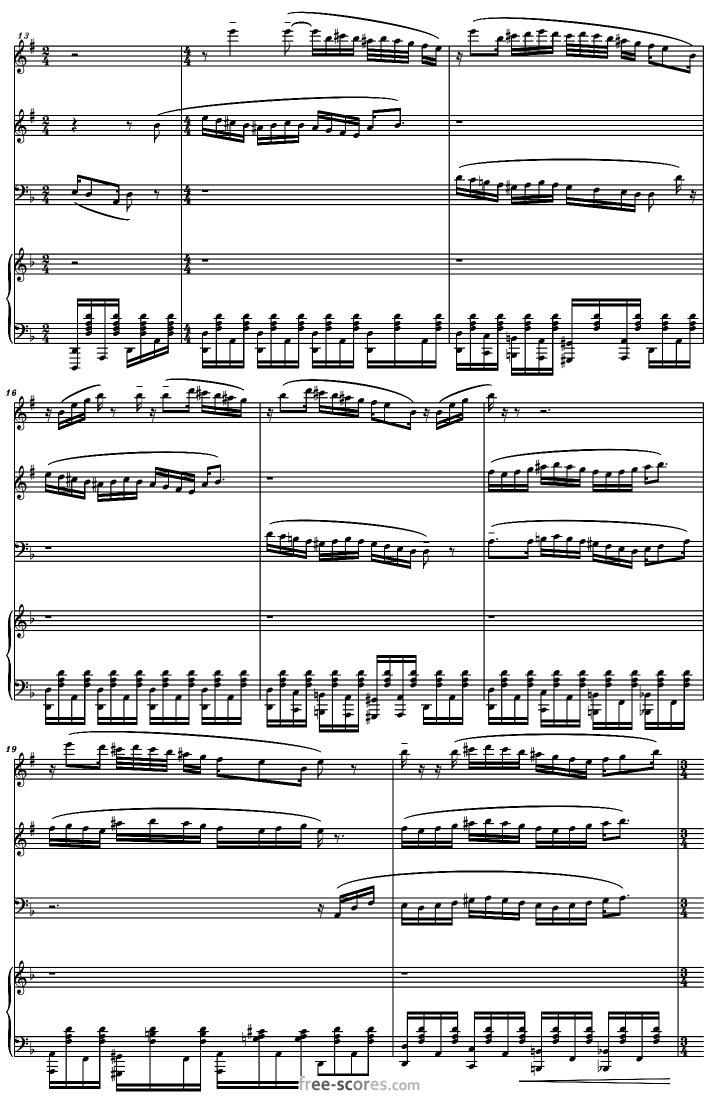

## About the piece

Title: Klezmer Wedding Dance for 2 clarinets, bassoon and

piano [Dedicated to Michele Gingras, Trina Gross,

Doug Spaniol and Kate Boyd]

Composer: Nichifor, Serban

Copyright: Copyright © Serban Nichifor

### Serban Nichifor on free-scores.com

- listen to the audio
- share your interpretation
- comment
- contact the artist

for 2 clarinets in Bb, bassoon and piano Dedicated to Michele Gingras, Trina Gross, Doug Spaniol and Kate Boyd

for 2 clarinets in Bb, bassoon and piano
Dedicated to Michele Gingras, Trina Gross,
Doug Spaniol and Kate Boyd
CLARINET LIN Bb PART

**DECISO CLARINET 1 IN Bb PART** Serban Nichifor J= 90 ANIMATO = 40 J=70 PESANTE poco a poco precipitando

for 2 clarinets in Bb, bassoon and piano Dedicated to Michele Gingras, Trina Gross, Doug Spaniol and Kate Boyd CLARINET 2 IN Bb PART

**DECISO** Serban Nichifor J= 90 ANIMATO **J**= 66 = 60 = 50 = 40

for 2 clarinets in Bb, bassoon and piano Dedicated to Michele Gingras, Trina Gross, Doug Spaniol and Kate Boyd BASSOON PART

for 2 clarinets in Bb, bassoon and piano Dedicated to Michele Gingras, Trina Gross, Doug Spaniol and Kate Boyd PIANO PART