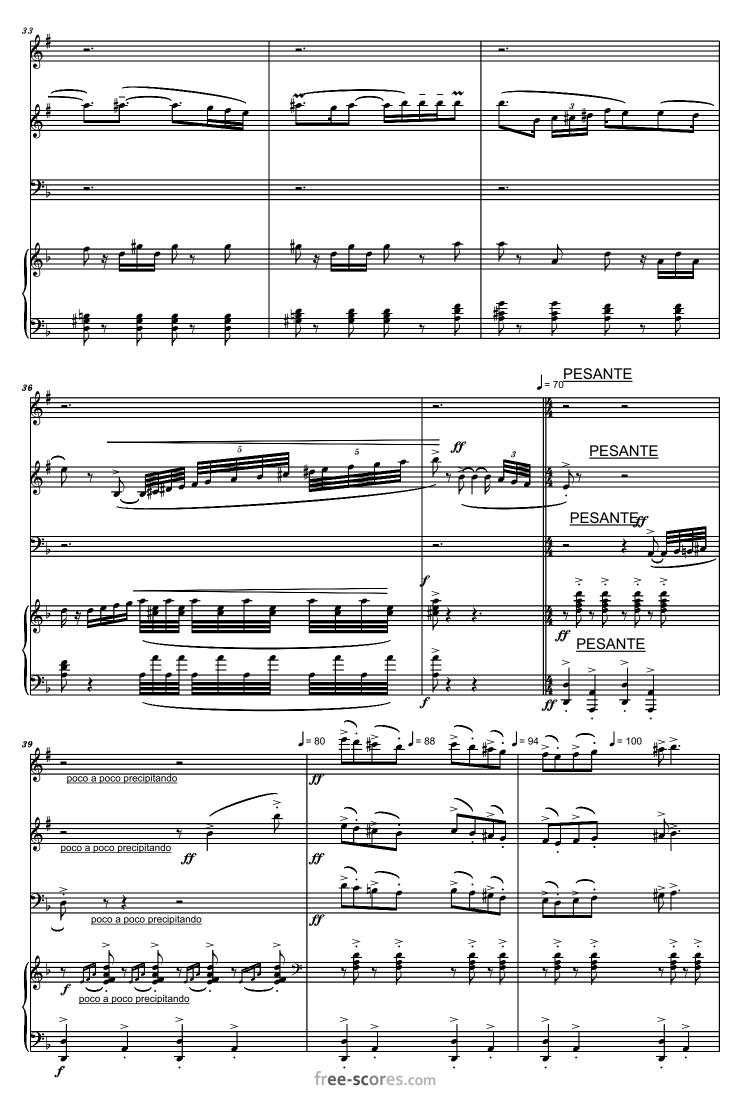

## About the piece

Title: Klezmer Wedding Dance for 2 clarinets, bassoon and

piano [Dedicated to Michele Gingras, Trina Gross,

Doug Spaniol and Kate Boyd]

Composer: Nichifor, Serban

Copyright: Copyright © Serban Nichifor

### Serban Nichifor on free-scores.com

- listen to the audio
- share your interpretation
- comment
- contact the artist

for 2 clarinets in Bb, bassoon and piano Dedicated to Michele Gingras, Trina Gross, Doug Spaniol and Kate Boyd

for 2 clarinets in Bb, bassoon and piano
Dedicated to Michele Gingras, Trina Gross,
Doug Spaniol and Kate Boyd
CLARINET LIN Bb PART

**DECISO CLARINET 1 IN Bb PART** Serban Nichifor J= 90 ANIMATO = 40 J=70 PESANTE poco a poco precipitando