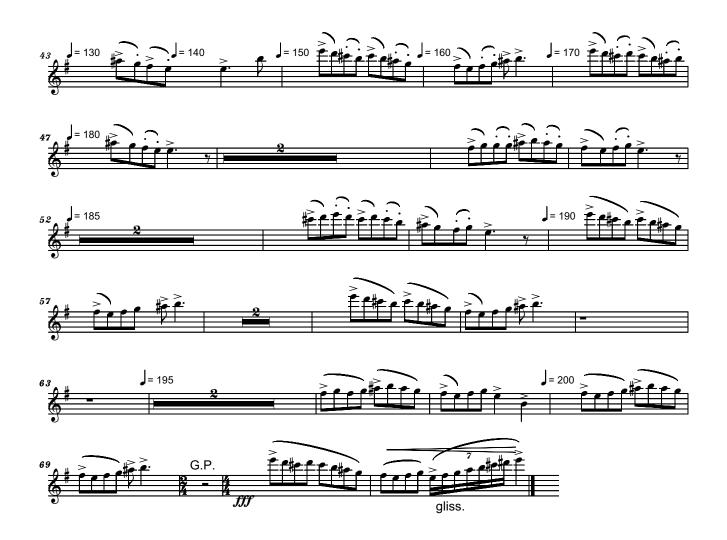

## About the piece

Title: Klezmer Wedding Dance for 2 clarinets, bassoon and

piano [Dedicated to Michele Gingras, Trina Gross,

Doug Spaniol and Kate Boyd]

Composer: Nichifor, Serban

Copyright: Copyright © Serban Nichifor

### Serban Nichifor on free-scores.com

- listen to the audio
- share your interpretation
- comment
- contact the artist

for 2 clarinets in Bb, bassoon and piano Dedicated to Michele Gingras, Trina Gross, Doug Spaniol and Kate Boyd

for 2 clarinets in Bb, bassoon and piano Dedicated to Michele Gingras, Trina Gross, Doug Spaniol and Kate Boyd CLARINET 2 IN Bb PART

**DECISO** Serban Nichifor J= 90 ANIMATO **J**= 66 = 60 = 50 = 40

for 2 clarinets in Bb, bassoon and piano Dedicated to Michele Gingras, Trina Gross, Doug Spaniol and Kate Boyd BASSOON PART