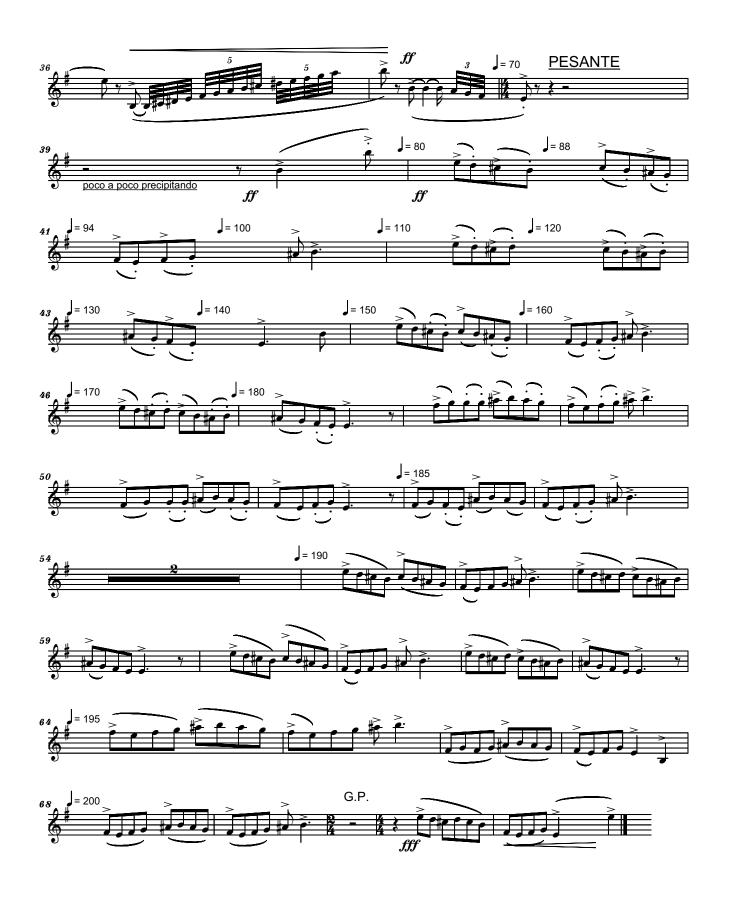

for 2 clarinets in Bb, bassoon and piano
Dedicated to Michele Gingras, Trina Gross,
Doug Spaniol and Kate Boyd
CLARINET LIN Bb PART

**DECISO CLARINET 1 IN Bb PART** Serban Nichifor J= 90 ANIMATO = 40 J=70 PESANTE poco a poco precipitando