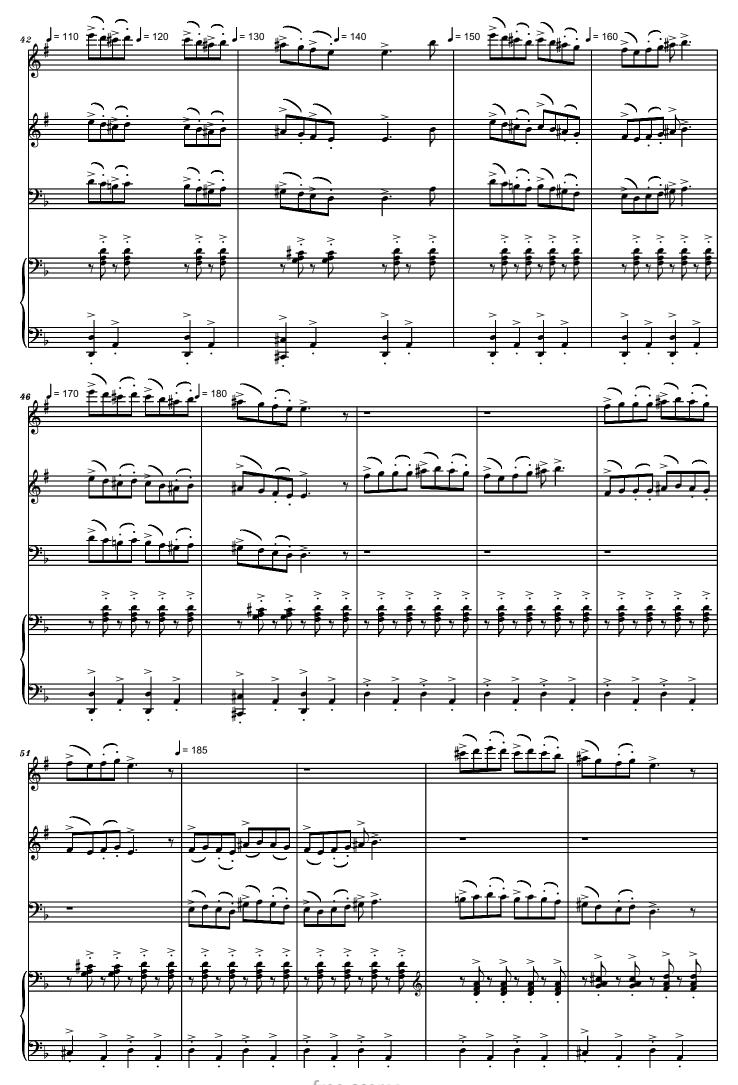

## About the piece

Title: Klezmer Wedding Dance for 2 clarinets, bassoon and

piano [Dedicated to Michele Gingras, Trina Gross,

Doug Spaniol and Kate Boyd]

Composer: Nichifor, Serban

Copyright: Copyright © Serban Nichifor

### Serban Nichifor on free-scores.com

- listen to the audio
- share your interpretation
- comment
- contact the artist

for 2 clarinets in Bb, bassoon and piano Dedicated to Michele Gingras, Trina Gross, Doug Spaniol and Kate Boyd

for 2 clarinets in Bb, bassoon and piano
Dedicated to Michele Gingras, Trina Gross,
Doug Spaniol and Kate Boyd
CLARINET LIN Bb PART

**DECISO CLARINET 1 IN Bb PART** Serban Nichifor J= 90 ANIMATO = 40 J=70 PESANTE poco a poco precipitando