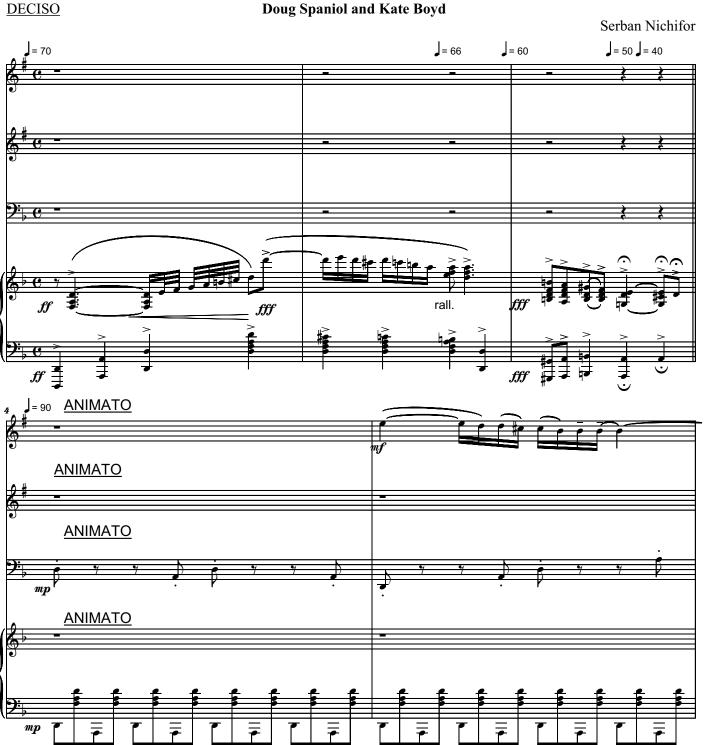

## About the piece

Title: Klezmer Wedding Dance for 2 clarinets, bassoon and

piano [Dedicated to Michele Gingras, Trina Gross,

Doug Spaniol and Kate Boyd]

Composer: Nichifor, Serban

Copyright: Copyright © Serban Nichifor

### Serban Nichifor on free-scores.com

- listen to the audio
- share your interpretation
- comment
- contact the artist

for 2 clarinets in Bb, bassoon and piano Dedicated to Michele Gingras, Trina Gross, Doug Spaniol and Kate Boyd

for 2 clarinets in Bb, bassoon and piano
Dedicated to Michele Gingras, Trina Gross,
Doug Spaniol and Kate Boyd
CLARINET LIN Bb PART

**DECISO CLARINET 1 IN Bb PART** Serban Nichifor J= 90 ANIMATO = 40 J=70 PESANTE poco a poco precipitando

for 2 clarinets in Bb, bassoon and piano Dedicated to Michele Gingras, Trina Gross, Doug Spaniol and Kate Boyd CLARINET 2 IN Bb PART

**DECISO** Serban Nichifor J= 90 ANIMATO **J**= 66 = 60 = 50 = 40

for 2 clarinets in Bb, bassoon and piano Dedicated to Michele Gingras, Trina Gross, Doug Spaniol and Kate Boyd BASSOON PART

for 2 clarinets in Bb, bassoon and piano Dedicated to Michele Gingras, Trina Gross, Doug Spaniol and Kate Boyd PIANO PART