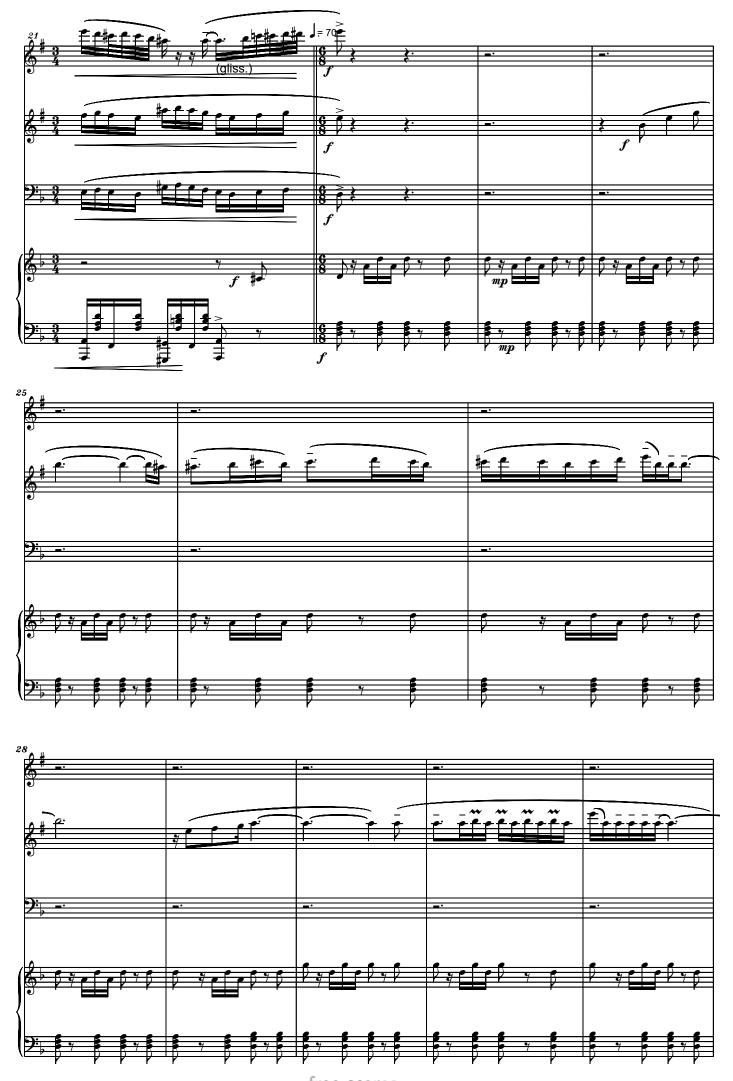

## About the piece

Title: Klezmer Wedding Dance for 2 clarinets, bassoon and

piano [Dedicated to Michele Gingras, Trina Gross,

Doug Spaniol and Kate Boyd]

Composer: Nichifor, Serban

Copyright: Copyright © Serban Nichifor

### Serban Nichifor on free-scores.com

- listen to the audio
- share your interpretation
- comment
- contact the artist

for 2 clarinets in Bb, bassoon and piano Dedicated to Michele Gingras, Trina Gross, Doug Spaniol and Kate Boyd

for 2 clarinets in Bb, bassoon and piano
Dedicated to Michele Gingras, Trina Gross,
Doug Spaniol and Kate Boyd
CLARINET LIN Bb PART

**DECISO CLARINET 1 IN Bb PART** Serban Nichifor J= 90 ANIMATO = 40 J=70 PESANTE poco a poco precipitando

for 2 clarinets in Bb, bassoon and piano Dedicated to Michele Gingras, Trina Gross, Doug Spaniol and Kate Boyd CLARINET 2 IN Bb PART

**DECISO** Serban Nichifor J= 90 ANIMATO **J**= 66 = 60 = 50 = 40

for 2 clarinets in Bb, bassoon and piano Dedicated to Michele Gingras, Trina Gross, Doug Spaniol and Kate Boyd BASSOON PART

for 2 clarinets in Bb, bassoon and piano Dedicated to Michele Gingras, Trina Gross, Doug Spaniol and Kate Boyd PIANO PART