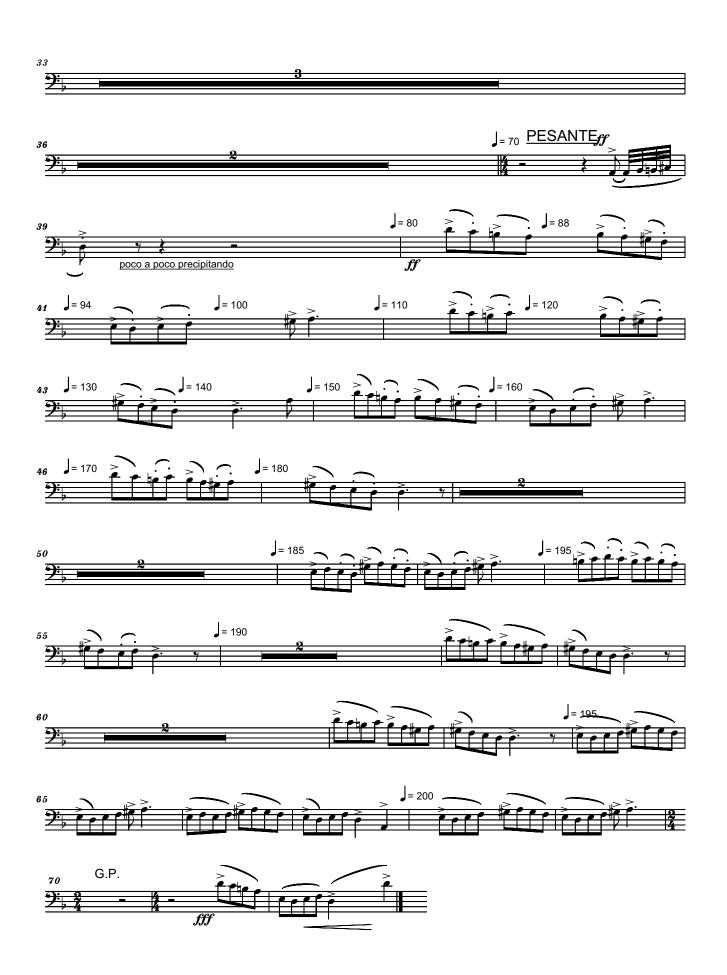

for 2 clarinets in Bb, bassoon and piano Dedicated to Michele Gingras, Trina Gross, Doug Spaniol and Kate Boyd CLARINET 2 IN Bb PART

**DECISO** Serban Nichifor J= 90 ANIMATO **J**= 66 = 60 = 50 = 40

for 2 clarinets in Bb, bassoon and piano Dedicated to Michele Gingras, Trina Gross, Doug Spaniol and Kate Boyd BASSOON PART