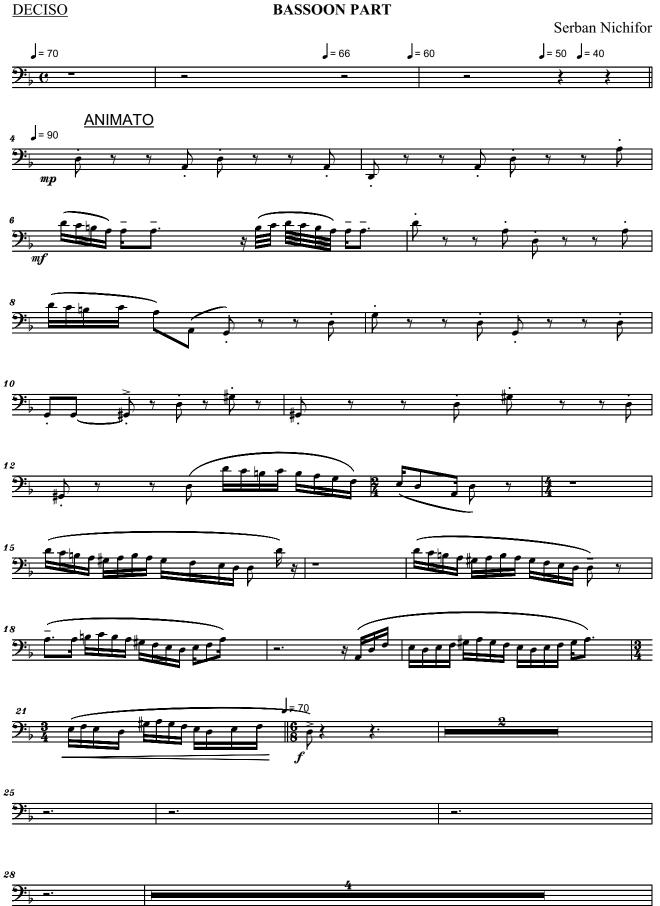

for 2 clarinets in Bb, bassoon and piano Dedicated to Michele Gingras, Trina Gross, Doug Spaniol and Kate Boyd CLARINET 2 IN Bb PART

**DECISO** Serban Nichifor J= 90 ANIMATO **J**= 66 = 60 = 50 = 40

for 2 clarinets in Bb, bassoon and piano Dedicated to Michele Gingras, Trina Gross, Doug Spaniol and Kate Boyd BASSOON PART