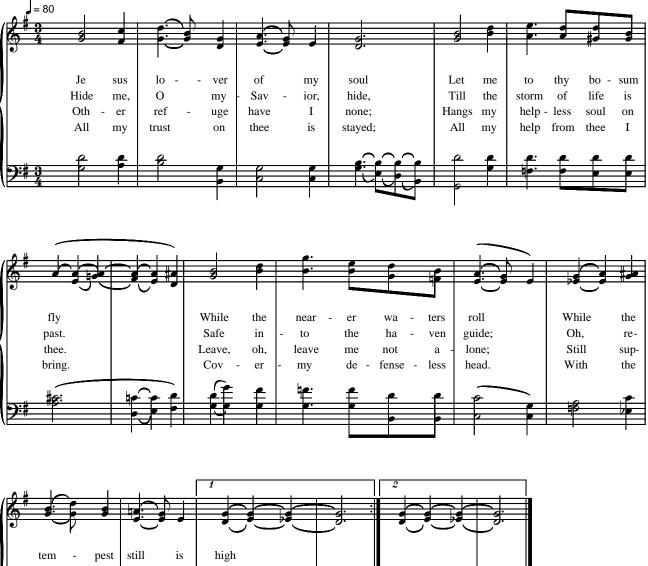

## About the piece

Title:JESUS, LOVER OF MY SOUL [Dedicated to<br/>CORINNE COLT]Composer:Nichifor, SerbanCopyright:Copyright © Serban NichiforPublisher:Nichifor, SerbanInstrumentation:Choral SATB, Piano & OrganStyle:Religious - Sacred

# JESUS, LOVER OF MY SOUL

Fervently

## - music dedicated to Sister Corinne Colt -

Text: Charles Wesley, 1707-1788 Music: Serban Nichifor, b. 1954

Sunday, February 18, 2018