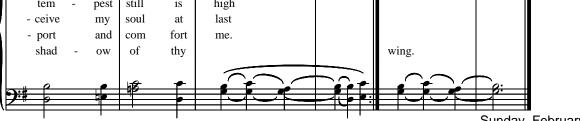

## About the piece

Title:JESUS, LOVER OF MY SOUL [Dedicated to<br/>CORINNE COLT]Composer:Nichifor, SerbanCopyright:Copyright © Serban NichiforPublisher:Nichifor, SerbanInstrumentation:Choral SATB, Piano & OrganStyle:Religious - Sacred

# JESUS, LOVER OF MY SOUL

Fervently

## - music dedicated to Sister Corinne Colt -

Text: Charles Wesley, 1707-1788 Music: Serban Nichifor, b. 1954

Sunday, February 18, 2018