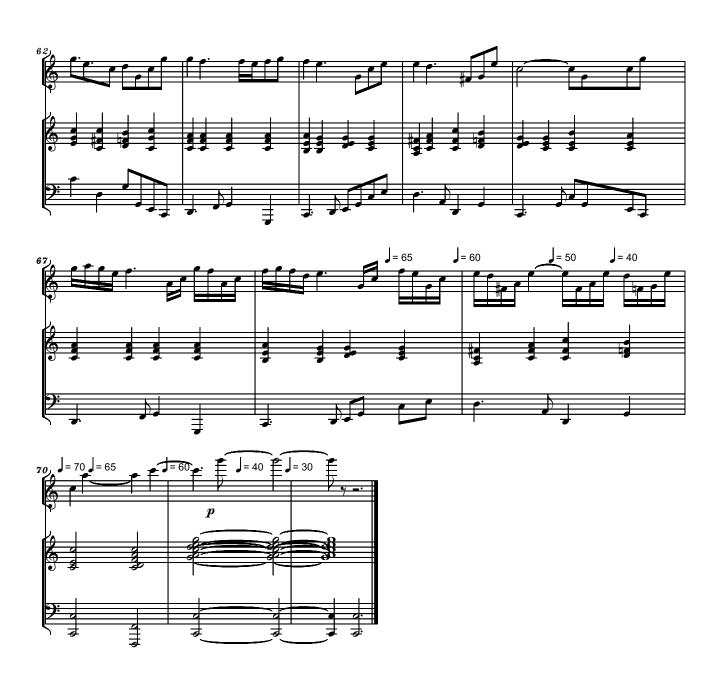

### About the piece

Title: INFINITE MELODY for Flute and Piano [To President

Gordon B. Hinckley]

Composer: Nichifor, Serban

Licence: Copyright © Serban Nichifor

Publisher:Nichifor, SerbanInstrumentation:Flute and PianoStyle:Modern classical

## **INFINITE SONG**