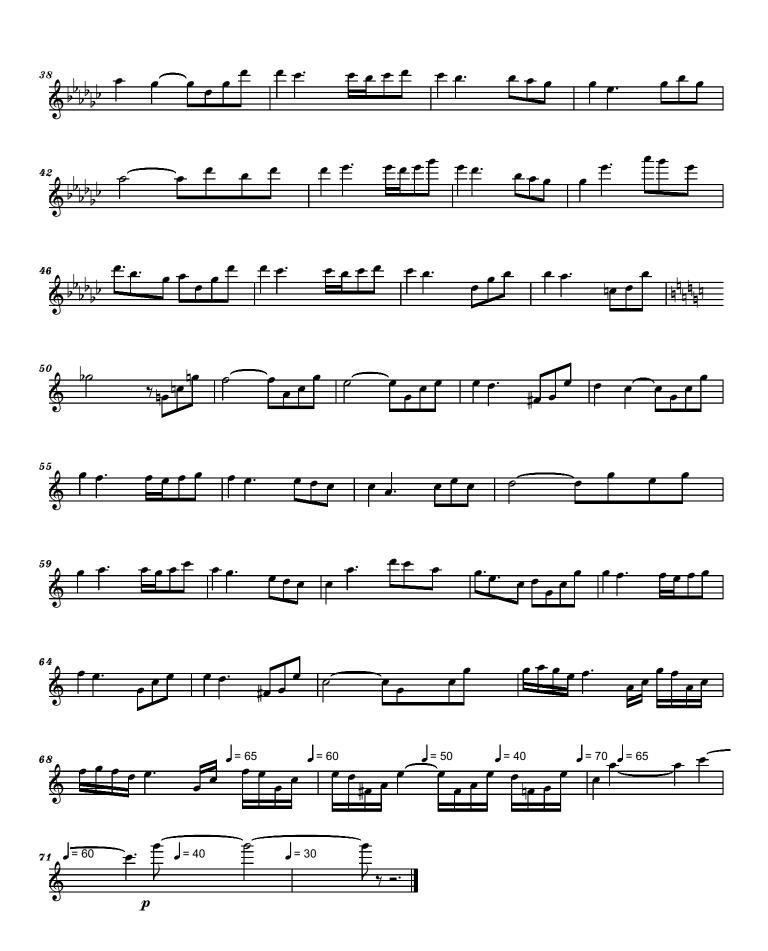

### About the piece

Title: INFINITE MELODY for Flute and Piano [To President

Gordon B. Hinckley]

Composer: Nichifor, Serban

Licence: Copyright © Serban Nichifor

Publisher:Nichifor, SerbanInstrumentation:Flute and PianoStyle:Modern classical