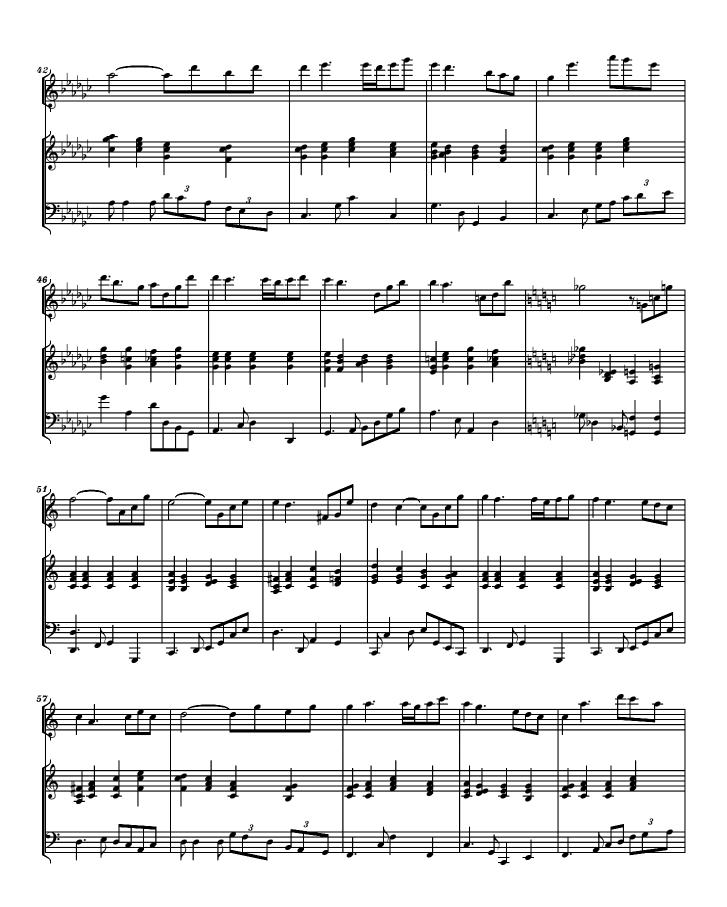

### About the piece

Title: INFINITE MELODY for Flute and Piano [To President

Gordon B. Hinckley]

Composer: Nichifor, Serban

Licence: Copyright © Serban Nichifor

Publisher:Nichifor, SerbanInstrumentation:Flute and PianoStyle:Modern classical

## **INFINITE SONG**