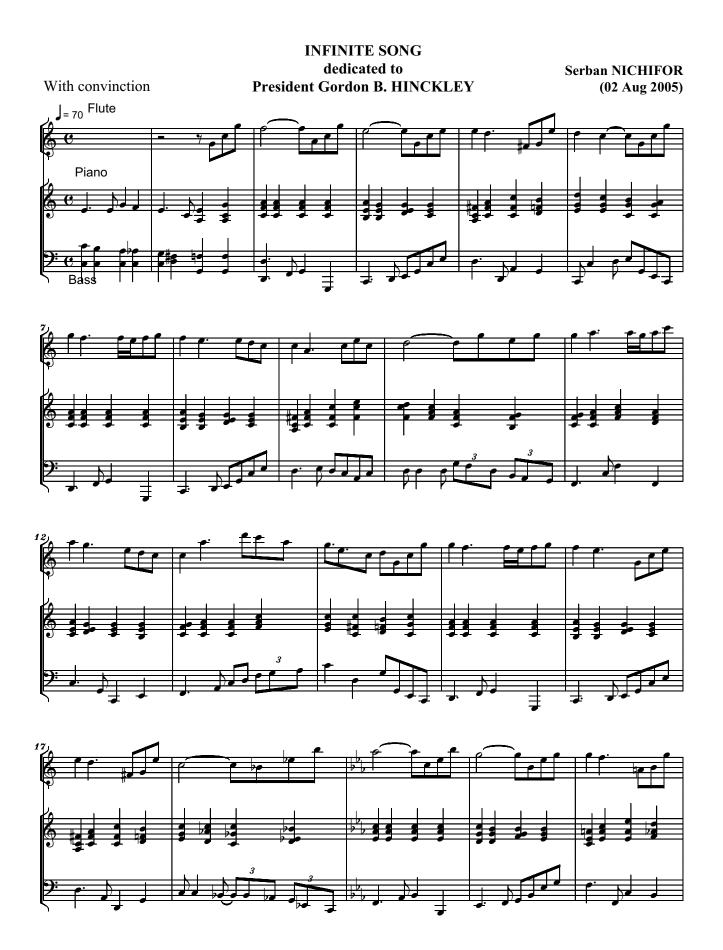

### About the piece

Title: INFINITE MELODY for Flute and Piano [To President

Gordon B. Hinckley]

Composer: Nichifor, Serban

Licence: Copyright © Serban Nichifor

Publisher:Nichifor, SerbanInstrumentation:Flute and PianoStyle:Modern classical

## **INFINITE SONG**