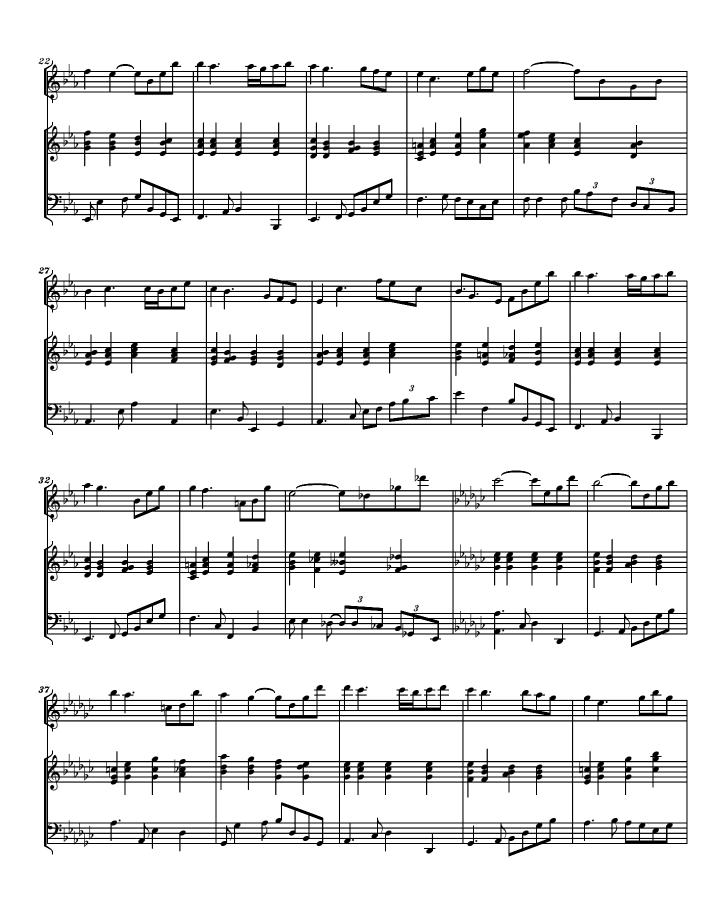

### About the piece

Title: INFINITE MELODY for Flute and Piano [To President

Gordon B. Hinckley]

Composer: Nichifor, Serban

Licence: Copyright © Serban Nichifor

Publisher:Nichifor, SerbanInstrumentation:Flute and PianoStyle:Modern classical

## **INFINITE SONG**