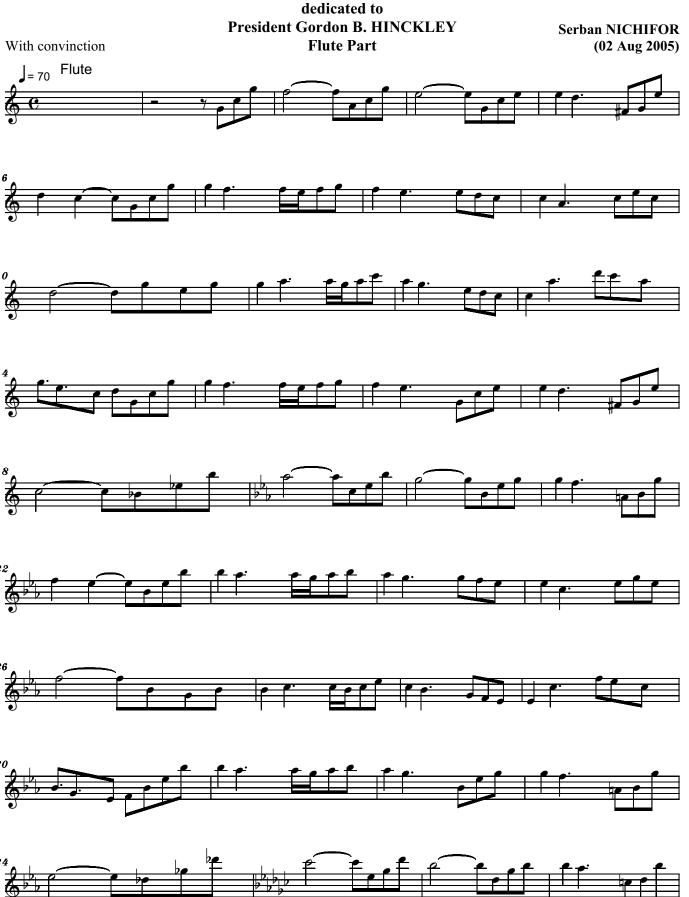

### About the piece

Title: INFINITE MELODY for Flute and Piano [To President

Gordon B. Hinckley]

Composer: Nichifor, Serban

Licence: Copyright © Serban Nichifor

Publisher:Nichifor, SerbanInstrumentation:Flute and PianoStyle:Modern classical