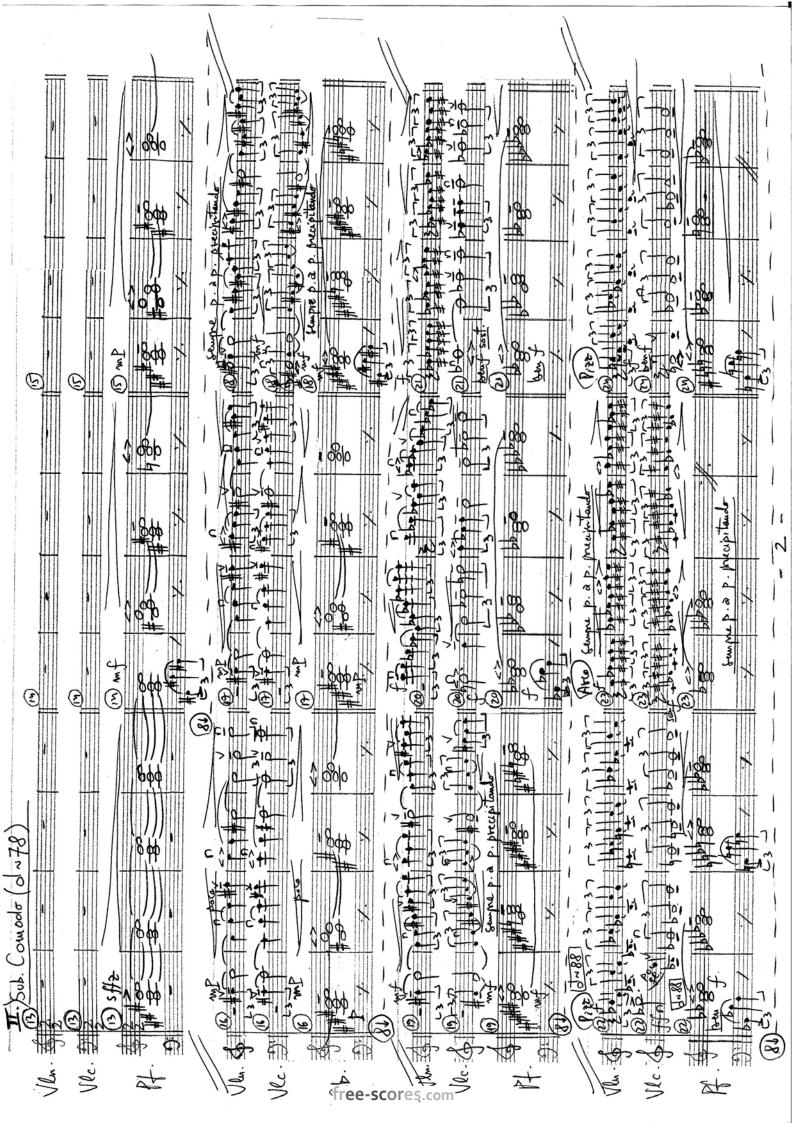

## About the piece

**Title:** Homage to Steve Reich **Composer:** Nichifor, Serban

Copyright: Copyright © Serban Nichifor

Publisher:Nichifor, SerbanInstrumentation:Piano, Violin, CelloStyle:Contemporary