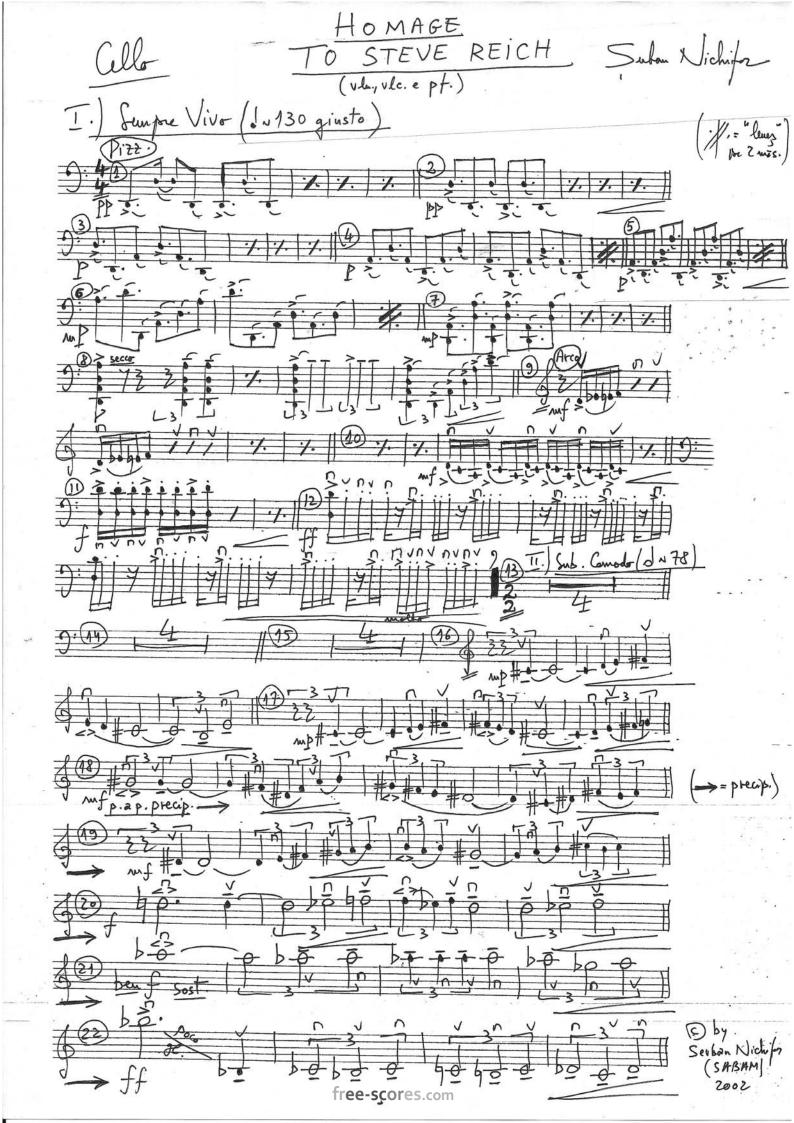

## About the piece

**Title:** Homage to Steve Reich **Composer:** Nichifor, Serban

Copyright: Copyright © Serban Nichifor

Publisher:Nichifor, SerbanInstrumentation:Piano, Violin, CelloStyle:Contemporary

Subon Nichifa (SABAM) 2002