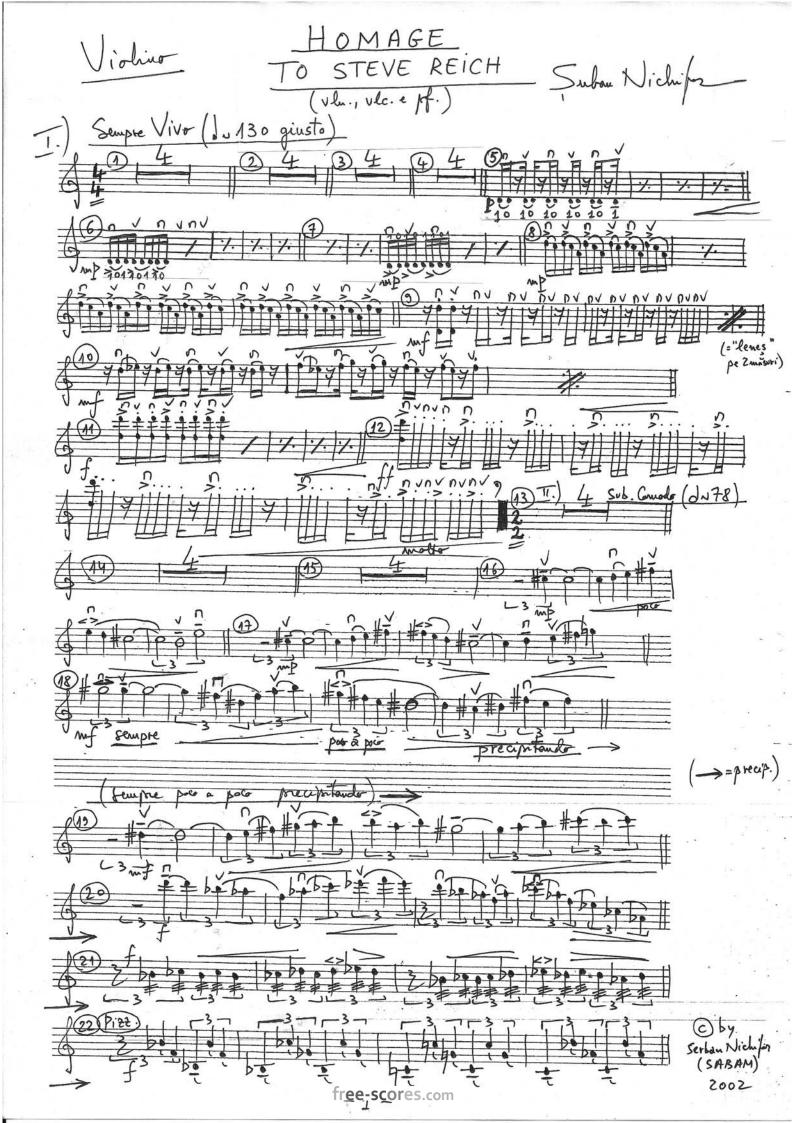

## About the piece

**Title:** Homage to Steve Reich **Composer:** Nichifor, Serban

Copyright: Copyright © Serban Nichifor

Publisher:Nichifor, SerbanInstrumentation:Piano, Violin, CelloStyle:Contemporary

Subon Nichifa (SABAM) 2002