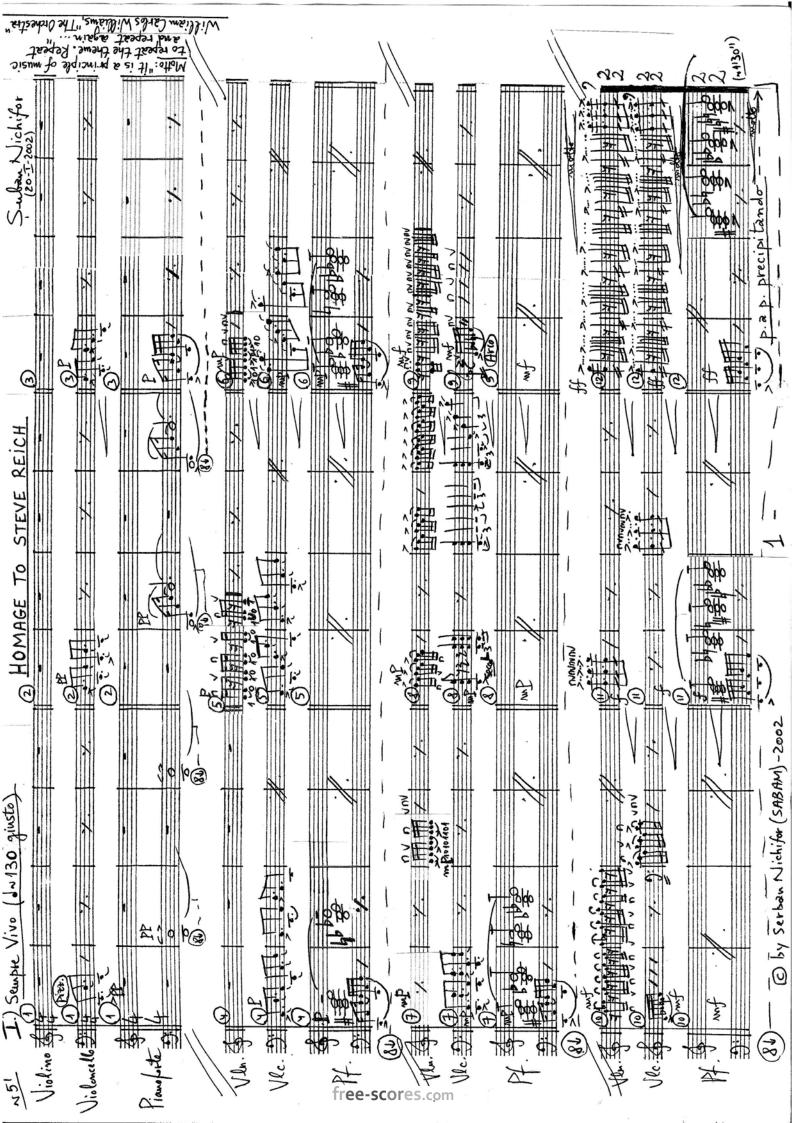

## About the piece

**Title:** Homage to Steve Reich **Composer:** Nichifor, Serban

Copyright: Copyright © Serban Nichifor

Publisher:Nichifor, SerbanInstrumentation:Piano, Violin, CelloStyle:Contemporary

Subon Nichifa (SABAM) 2002