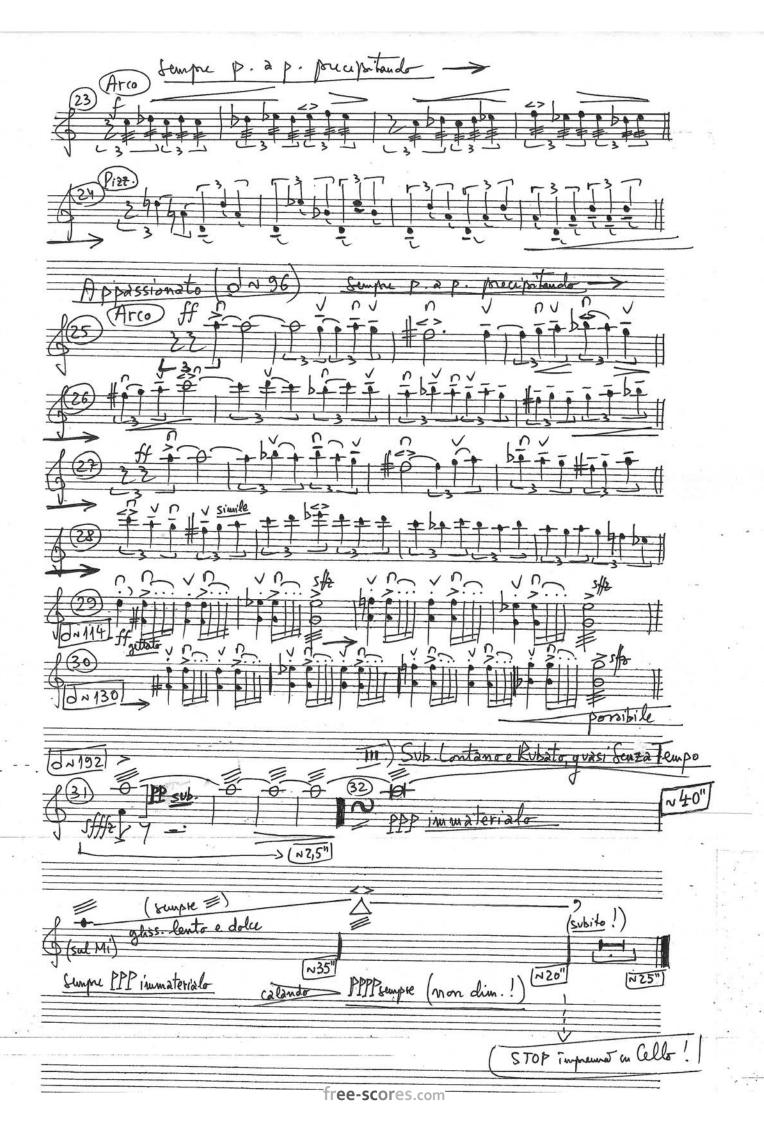

## About the piece

**Title:** Homage to Steve Reich **Composer:** Nichifor, Serban

Copyright: Copyright © Serban Nichifor

Publisher:Nichifor, SerbanInstrumentation:Piano, Violin, CelloStyle:Contemporary

Subon Nichifa (SABAM) 2002