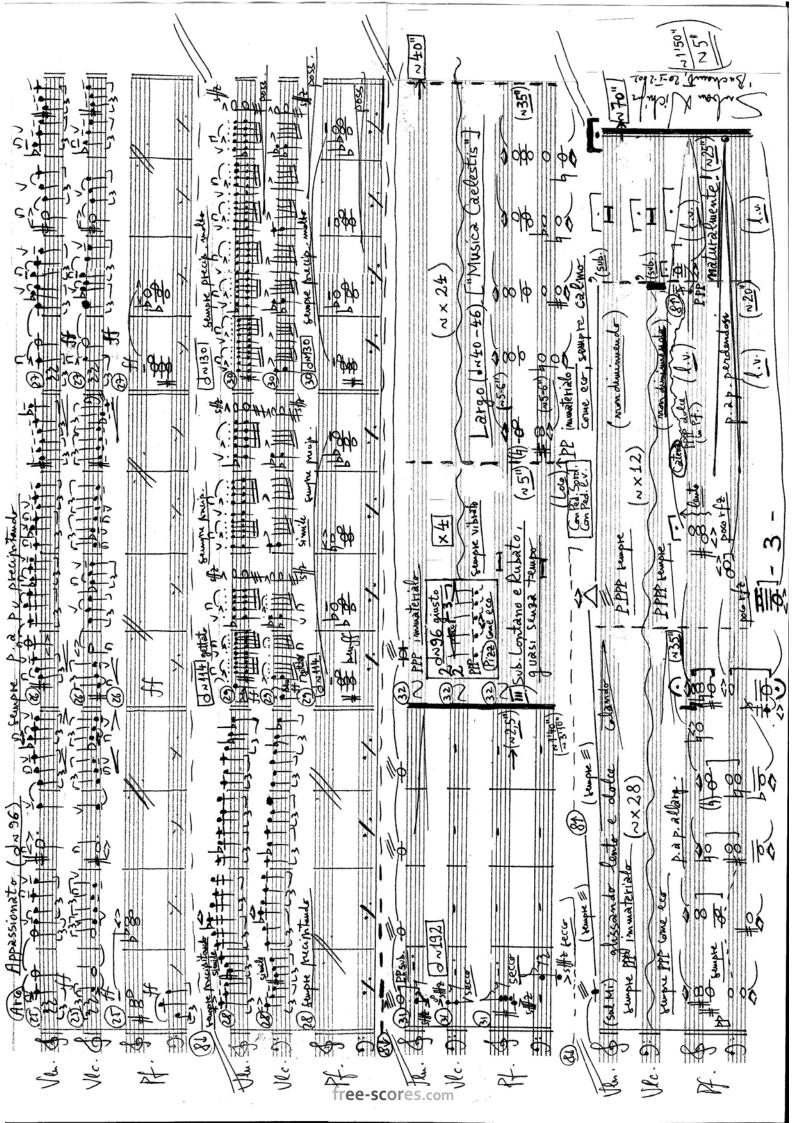

## About the piece

**Title:** Homage to Steve Reich **Composer:** Nichifor, Serban

Copyright: Copyright © Serban Nichifor

Publisher:Nichifor, SerbanInstrumentation:Piano, Violin, CelloStyle:Contemporary