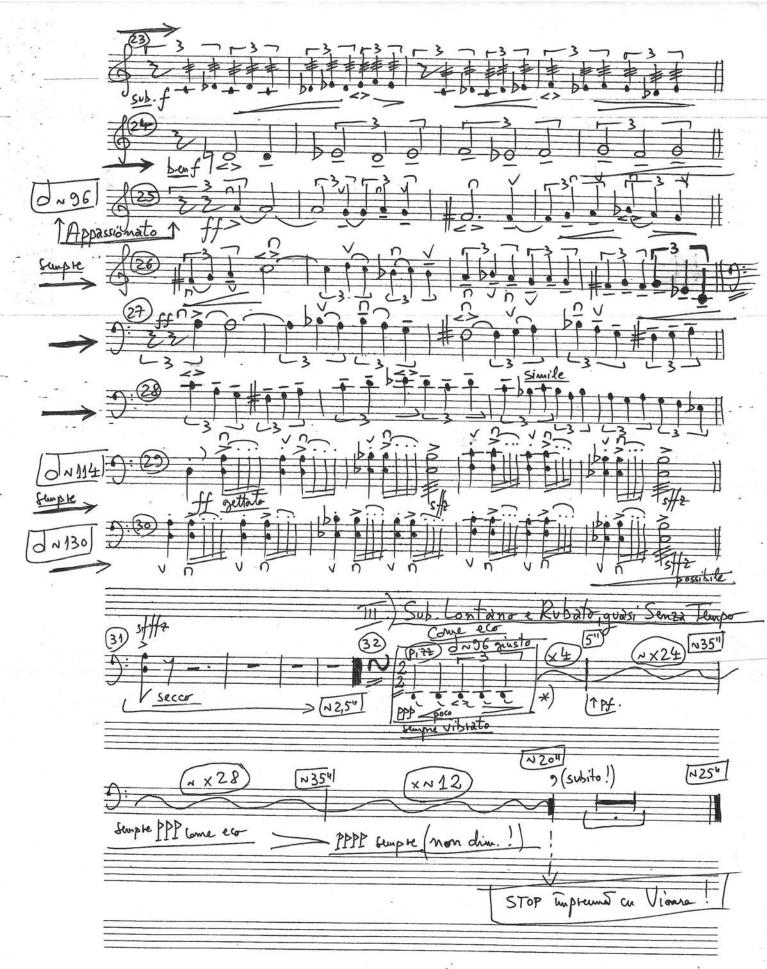

## About the piece

**Title:** Homage to Steve Reich **Composer:** Nichifor, Serban

Copyright: Copyright © Serban Nichifor

Publisher:Nichifor, SerbanInstrumentation:Piano, Violin, CelloStyle:Contemporary

## Serban Nichifor on free-scores.com

- listen to the audio
- share your interpretation
- comment
- contact the artist

\*) resdechel se un rejecte de ces 68 de ori, In misante PPP -> PPPP ori in Fempoul < d ~ 96 >.

Subon Nichifa (SABAM) 2002