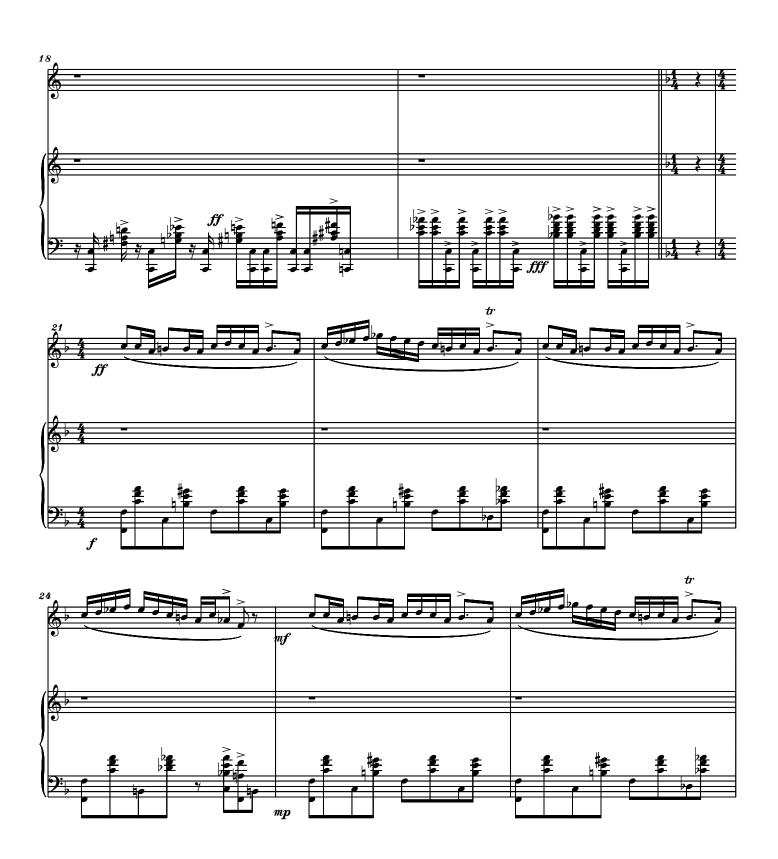

#### About the piece

Title: HOMAGE TO SHOLEM ALEICHEM - 01 [Klezmer

Dance]

Composer: Nichifor, Serban

Copyright: Copyright © Serban Nichifor

Publisher:Nichifor, SerbanInstrumentation:Flute and PianoStyle:Jewish - Klezmer

## HOMAGE TO SHOLEM ALEICHEM

Flute and Piano Allegro Serban Nichifor

Allegro

### HOMAGE TO SHOLEM ALEICHEM

01 Flute Part

Serban Nichifor