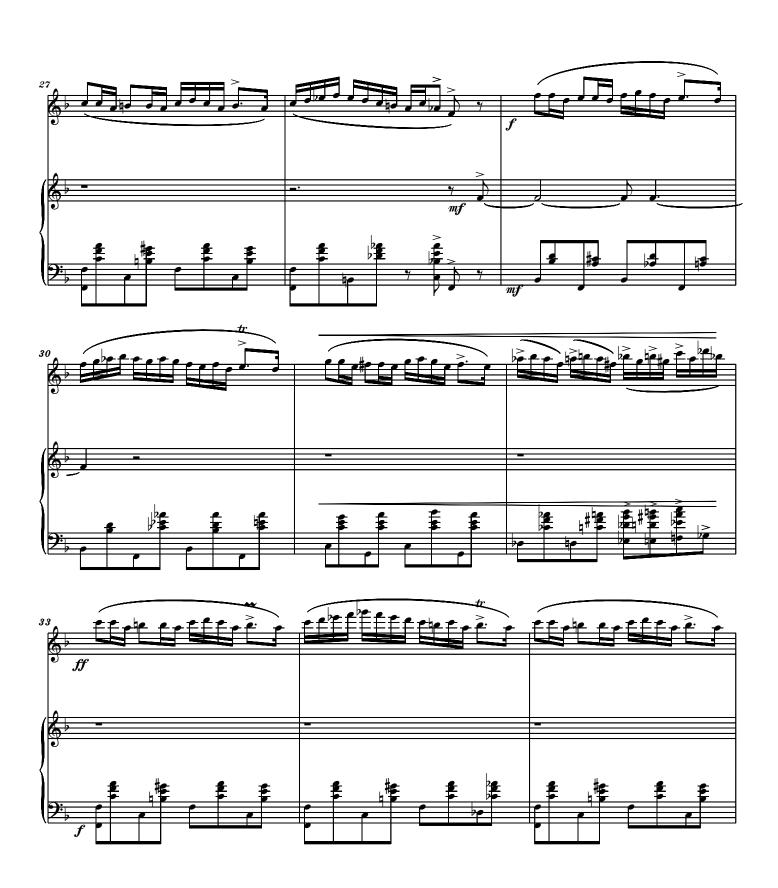

#### About the piece

Title: HOMAGE TO SHOLEM ALEICHEM - 01 [Klezmer

Dance]

Composer: Nichifor, Serban

Copyright: Copyright © Serban Nichifor

Publisher:Nichifor, SerbanInstrumentation:Flute and PianoStyle:Jewish - Klezmer

## HOMAGE TO SHOLEM ALEICHEM

Flute and Piano Allegro Serban Nichifor

Allegro

### HOMAGE TO SHOLEM ALEICHEM

01 Flute Part

Serban Nichifor