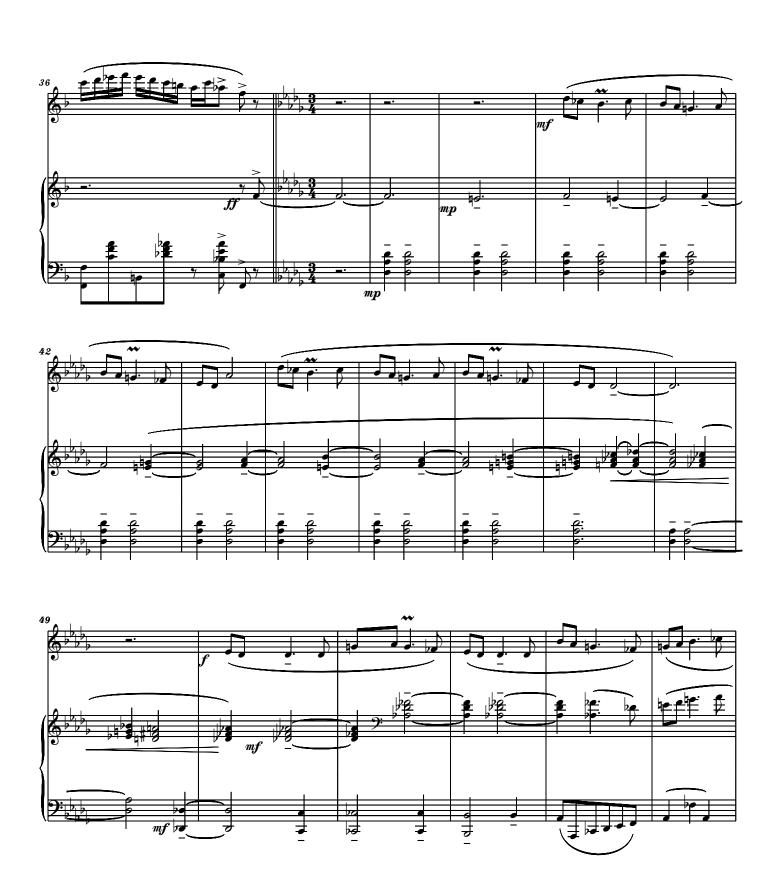

#### About the piece

Title: HOMAGE TO SHOLEM ALEICHEM - 01 [Klezmer

Dance]

Composer: Nichifor, Serban

Copyright: Copyright © Serban Nichifor

Publisher:Nichifor, SerbanInstrumentation:Flute and PianoStyle:Jewish - Klezmer

## HOMAGE TO SHOLEM ALEICHEM

Flute and Piano Allegro Serban Nichifor

Allegro

### HOMAGE TO SHOLEM ALEICHEM

01 Flute Part

Serban Nichifor