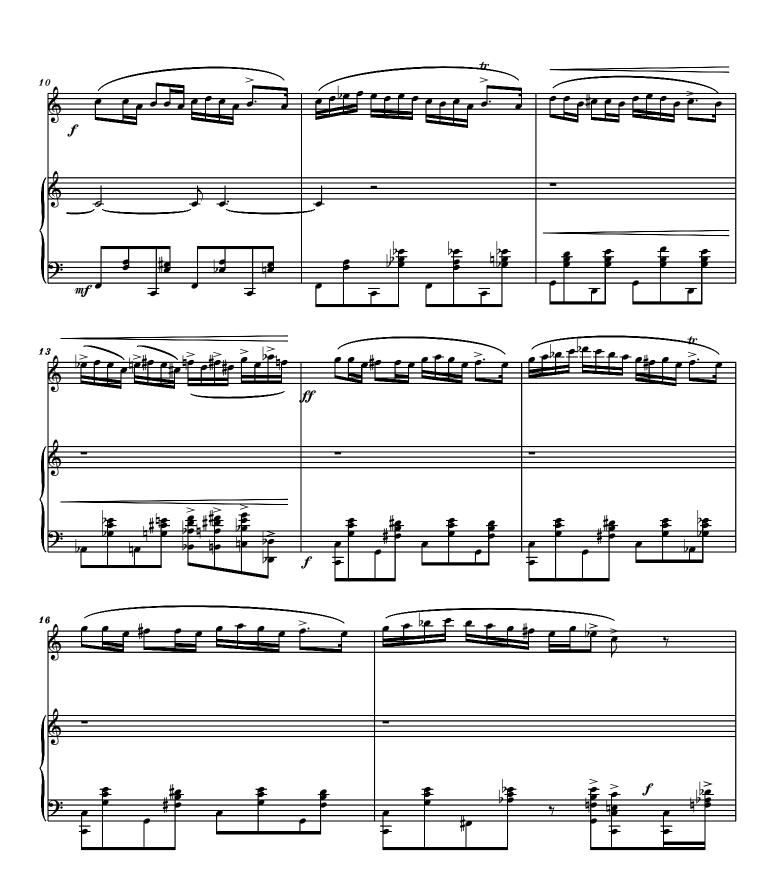

#### About the piece

Title: HOMAGE TO SHOLEM ALEICHEM - 01 [Klezmer

Dance]

Composer: Nichifor, Serban

Copyright: Copyright © Serban Nichifor

Publisher:Nichifor, SerbanInstrumentation:Flute and PianoStyle:Jewish - Klezmer

## HOMAGE TO SHOLEM ALEICHEM

Flute and Piano Allegro Serban Nichifor

Allegro

### HOMAGE TO SHOLEM ALEICHEM

01 Flute Part

Serban Nichifor