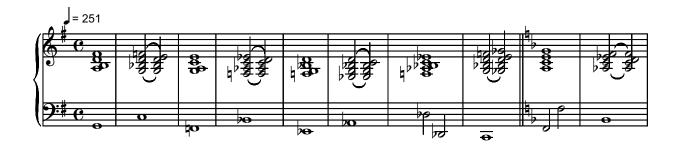

# InfiniteChoral2c4mz

Serban Nichifor

| GMaj7                  | C7sus  | C7     | FMaj7  | Bb7sus | Bb7 |                    |
|------------------------|--------|--------|--------|--------|-----|--------------------|
| 50 Slow Strings EbMaj7 | Eb/Ab  | AbMaj7 | C#Maj7 | C7sus  | C7  |                    |
|                        |        |        |        |        |     |                    |
| FMaj7                  | Bb7sus | Bb7    | EbMaj7 | Ab7sus | Ab7 |                    |
| C#Maj7                 | C#/F#  | F#Maj7 | F7sus  | B7     | B7  | Bb <sup>Maj7</sup> |

## InfiniteChoral2c4

### Serban Nichifor