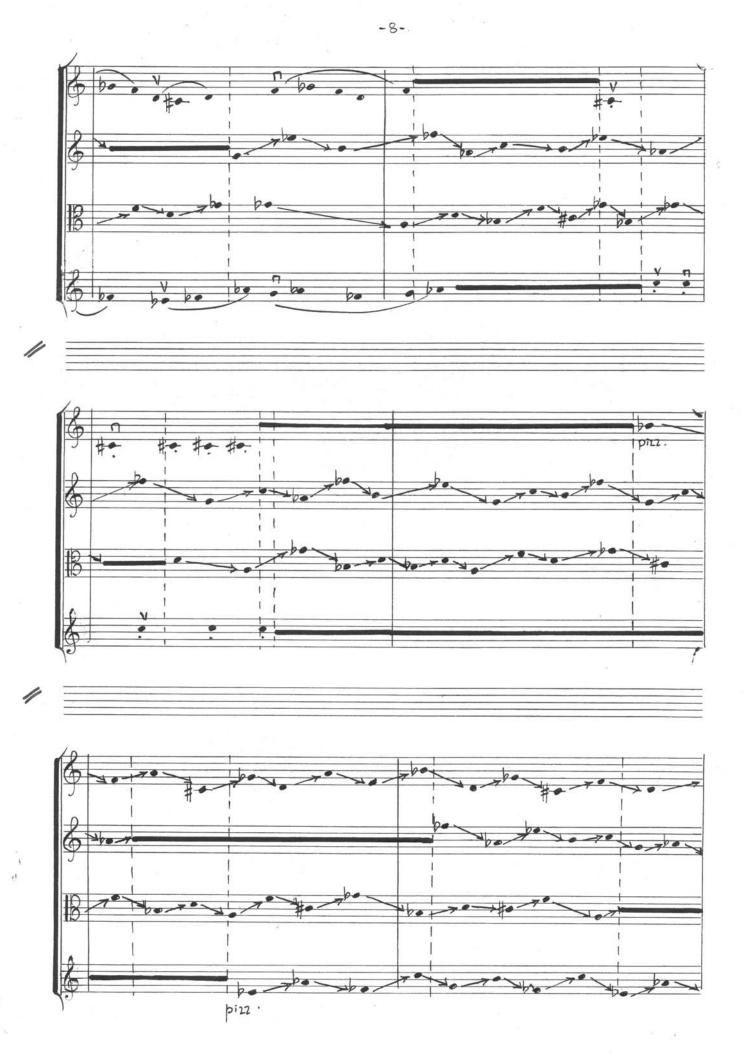

EGENDE 6 Cosette temporale mesurant l'unitée de temps étalon qui est fixée à une valeure Variant entre 4.6". Les évenements interieurs doivent s'encadrer dans l'unitée de temps établie. B 9: sul tasto = Pause arec points de synchronisation. s.t. = Sul ponticello Pizzicato à la Bartok S.p. 0 Glissando ascendent 2 > s.p. = de "sul tasto" 5.1.-Glissando descendent vers , sul ponticello!

----# P be be be be be Þ. · be be be be ké po bo bé 1 Ş 5/2 5/2 sf2 B M V × 10, Þ. . . \* . C Ier 3 20 107 • . 9 -\* 5 + = -200 00 Doco diminuendo 0000 ENAIT ENHI EN 1 224 ~ > 11 -+ Pues -EN EN bi bi bebe 2 63 6 B 2 #2 52 100 J2 7 542 ¥ ; 1 147 #= be be be be be be E . . レンジュモ ショレン st sf) 松子松松子松 Ş 6 diminuendo -po co a poco