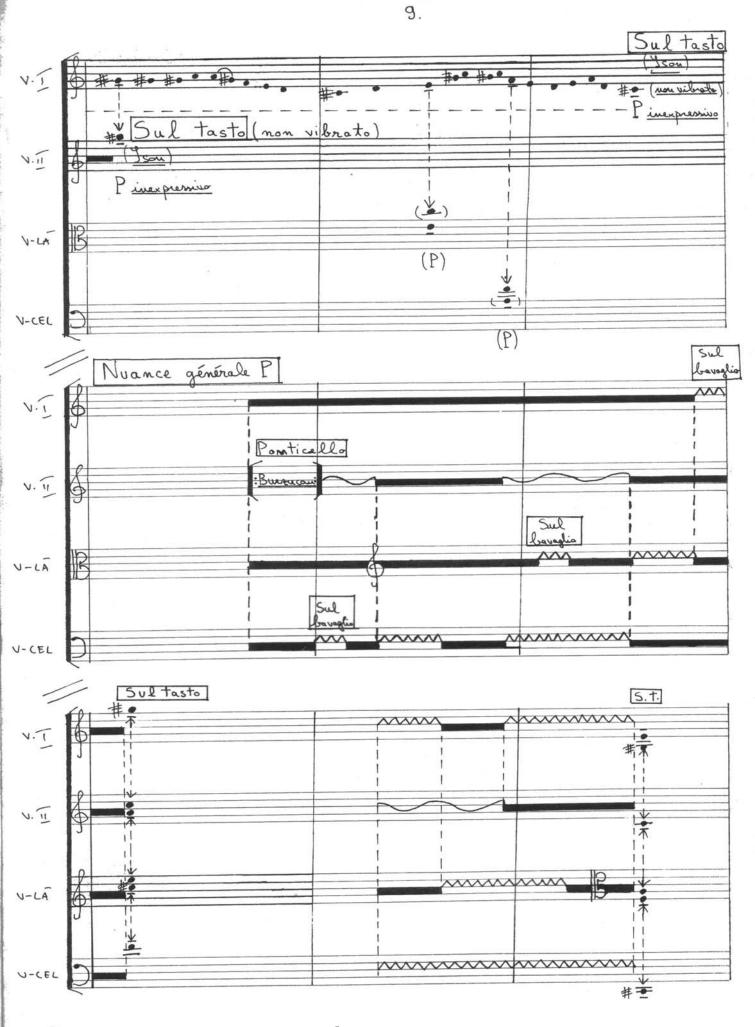

EGENDE 6 Cosette temporale mesurant l'unitée de temps étalon qui est fixée à une valeure Variant entre 4.6". Les évenements interieurs doivent s'encadrer dans l'unitée de temps établie. B 9: sul tasto = Pause arec points de synchronisation. s.t. = Sul ponticello Pizzicato à la Bartok S.p. 0 Glissando ascendent 2 > s.p. = de "sul tasto" 5.1.-Glissando descendent vers , sul ponticello!