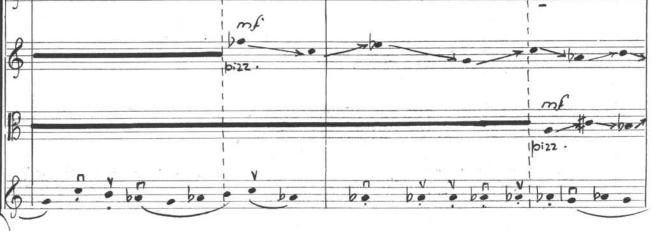

EGENDE 6 Cosette temporale mesurant l'unitée de temps étalon qui est fixée à une valeure Variant entre 4.6". Les évenements interieurs doivent s'encadrer dans l'unitée de temps établie. B 9: sul tasto = Pause arec points de synchronisation. s.t. = Sul ponticello Pizzicato à la Bartok S.p. 0 Glissando ascendent 2 > s.p. = de "sul tasto" 5.1.-Glissando descendent vers , sul ponticello!

Kolute...

20 k: # sfz 0 mp 3. sfz sfz molto mp de. Hors temps bauda ento ana quasi uma 8 ŧ III 0 7 100 PPP ppp molto legato B 0

-2 -

Crescendo PPP

-3 -

. .

free-scores.com

14