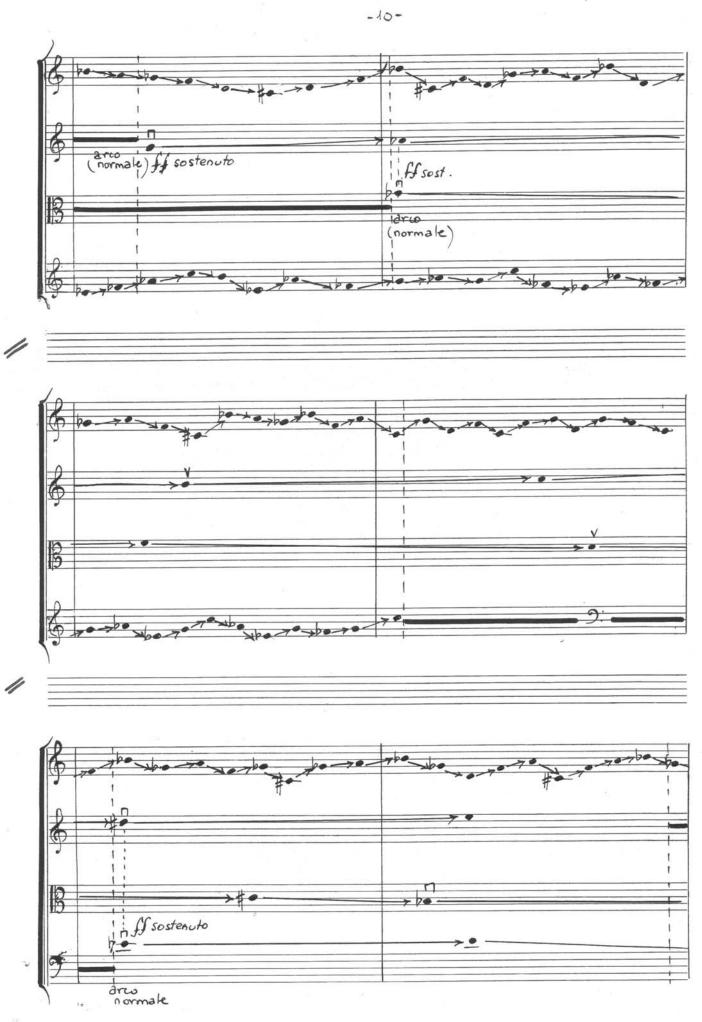

EGENDE 6 Cosette temporale mesurant l'unitée de temps étalon qui est fixée à une valeure Variant entre 4.6". Les évenements interieurs doivent s'encadrer dans l'unitée de temps établie. B 9: sul tasto = Pause arec points de synchronisation. s.t. = Sul ponticello Pizzicato à la Bartok S.p. 0 Glissando ascendent 2 > s.p. = de "sul tasto" 5.1.-Glissando descendent vers , sul ponticello!

Kolute...

20 k: # sfz 0 mp 3. sfz sfz molto mp de. Hors temps bauda ento ana quasi uma 8 ŧ III 0 7 100 PPP ppp molto legato B 0

-2 -

Crescendo PPP

-3 -

. .

free-scores.com

14