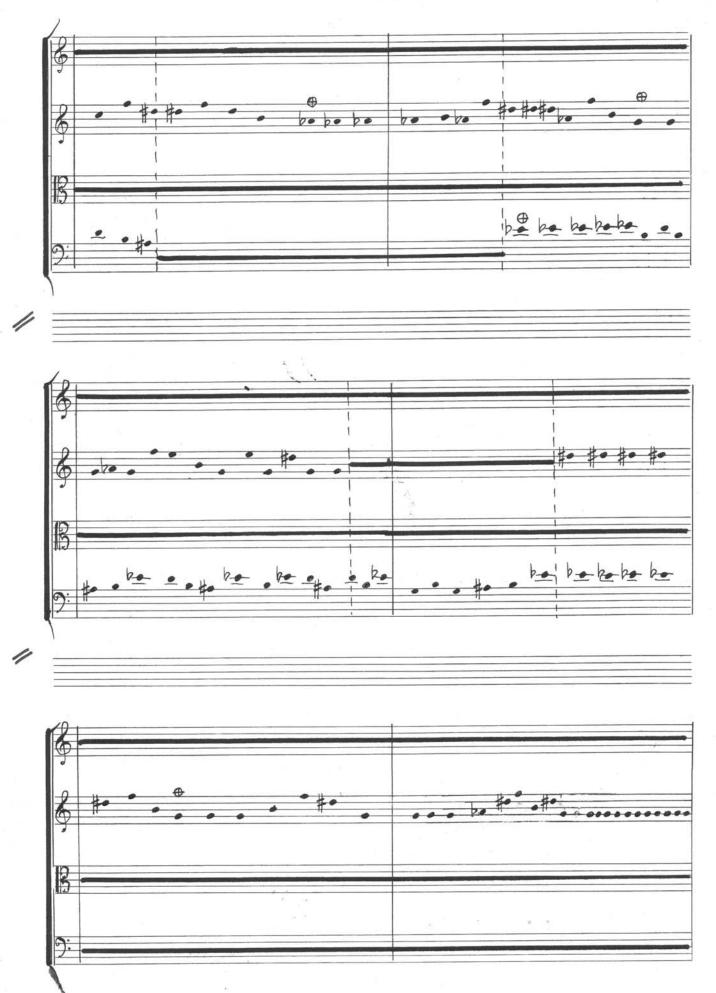

Serban Nichifor on free-scores.com

listen to the audio
share your interpretation
comment
contact the artist

Hasshales were, And Stree Ξ SERBAN CHIFOR 197 Ξ Ξ 00 5 PENI 9 COARDO DE VARTET ١ . 

Studie punter evalet de Coarde An conceput ale dans Studii à dans possibile de fransfor Variaste Complex l'herret pe vlaker " seconde mile / se -conde mérite des intéluite se faldoul vorten Melorel popular constituée de allfel princhel de somme al integului déseurs miner l'allored de mod turegului déseurs musical a carin destaincontraction at a proporficuato abit le nivelul út si glabal carform principialu sectioni de aur" ima presa, intentioned sa construan inaginat a evolution in parties estape ( sumet all iese siehendic undel melodie populare pe annouéale 8-12, psalmodie di-zontime bogate in seconde mice à marite, pefiguence acordice à modului extres die psalmodie prin iconni) coresponsatione also partie some de envisie « arco" ( sul bavaglio, eul partielle, normale n' sul torte) ca n' mei sean a partie gradolie de inturvitale (PP -> P, P -> mf, mf -> forms mf, mf -> PP). In al de-al doile Studier modul este despisarat pe orizontalo in partir transpositie orientate ne-extendere a auchiteralue sour. Traselle celor voce suit intrerupte in momente ce a cad patin e since fiboracción ( in ordine descrescatoore) de fraquentele mei danse den Nasaud a glabal Dri alcenturesc un ethos proprie timerind se, dereinde-zierre modul in particulale din care este alce-fuit (secundelle mice a' manite) si chiar sa il grere reduce in final la smetal primar. Selon Nieberfor

EGENDE 6 Cosette temporale mesurant l'unitée de temps étalon qui est fixée à une valeure Variant entre 4.6". Les évenements interieurs doivent s'encadrer dans l'unitée de temps établie. B 9: sul tasto = Pause arec points de synchronisation. s.t. = Sul ponticello Pizzicato à la Bartok S.p. 0 Glissando ascendent 2 > s.p. = de "sul tasto" 5.1.-Glissando descendent vers , sul ponticello!