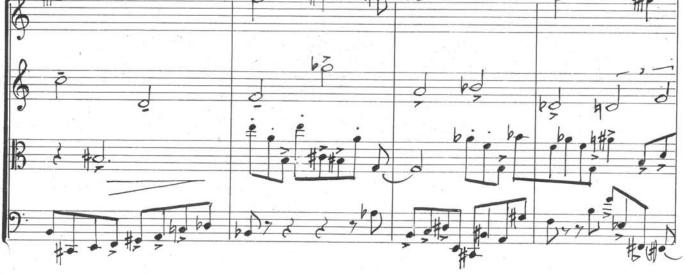

### About the piece

Title:2 Studies [Dedicated to my professor Aurel Stroe]Composer:Nichifor, SerbanCopyright:Copyright © Serban NichiforPublisher:Nichifor, SerbanInstrumentation:String QuartetStyle:Contemporary

## STUDIU I.

# PENTRU CVARTET DE COARDE SERBAN NICHIFOR

free-scores.com

free-scores.com

5 Pure and fire-Buc. -13. N-76, Redub Maestului Aurel Stree P. Cuisan E. Pidiente V. Mundelsohn S. Nicht STUDIUI2 PENTRU CVARTET DE COARDE SERBAN NICHIFOR discontraction and the free-scores.com