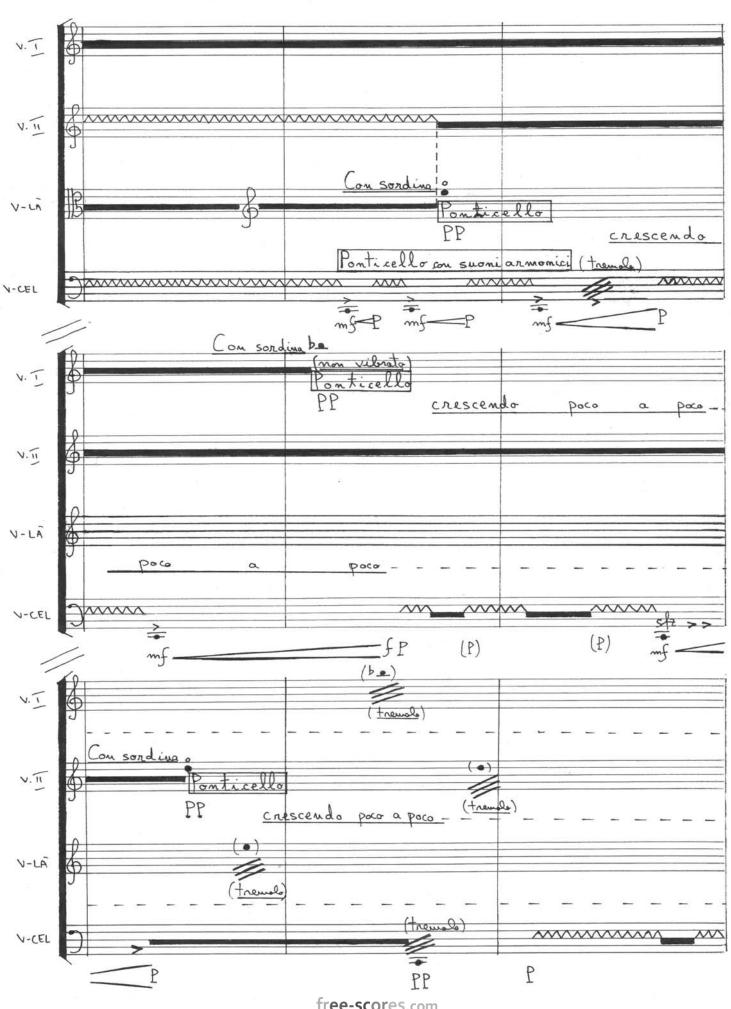

Serban Nichifor on free-scores.com

listen to the audio
share your interpretation
comment
contact the artist

Hasshales were, And Stree Ξ SERBAN CHIFOR 197 Ξ Ξ 00 5 PENI 9 COARDO DE VARTET ١ . 

Studie punter evalet de Coarde An conceput ale dans Studii à dans possibile de fransfor Variaste Complex l'herret pe vlaker " seconde mile / se -conde mérite des intéluite se faldoul vorten Melorel popular constituée de allfel princhel de somme al integului déseurs miner l'allored de mod turegului déseurs musical a carin destaincontraction at a proporficuato abit le nivelul út si glabal carform principialu sectioni de aur" ima presa, intentioned sa construan inaginat a evolution in parties estape ( sumet all iese siehendic undel melodie populare pe annouéale 8-12, psalmodie di-zontime bogate in seconde mice à marite, pefiguence acordice à modului extres die psalmodie prin iconni) coresponsatione also partie some de envisie « arco" ( sul bavaglio, eul partielle, normale n' sul torte) ca n' mei sean a partie gradolie de inturvitale (PP -> P, P -> mf, mf -> forms mf, mf -> PP). In al de-al doile Studier modul este despisarat pe orizontalo in partir transpositie orientate ne-extendere a auchiteralue sour. Traselle celor voce suit intrerupte in momente ce a cad patin e since fiboracción ( in ordine descrescatoore) de fraquentele mei danse den Nasaud a glabal Dri alcenturesc un ethos proprie timerind se, dereinde-zierre modul in particulale din care este alce-fuit (secundelle mice a' manite) si chiar sa il grere reduce in final la smetal primar. Selon Nieberfor

EGENDE 6 Cosette temporale mesurant l'unitée de temps étalon qui est fixée à une valeure Variant entre 4.6". Les évenements interieurs doivent s'encadrer dans l'unitée de temps établie. B 9: sul tasto = Pause arec points de synchronisation. s.t. = Sul ponticello Pizzicato à la Bartok S.p. 0 Glissando ascendent 2 > s.p. = de "sul tasto" 5.1.-Glissando descendent vers , sul ponticello!