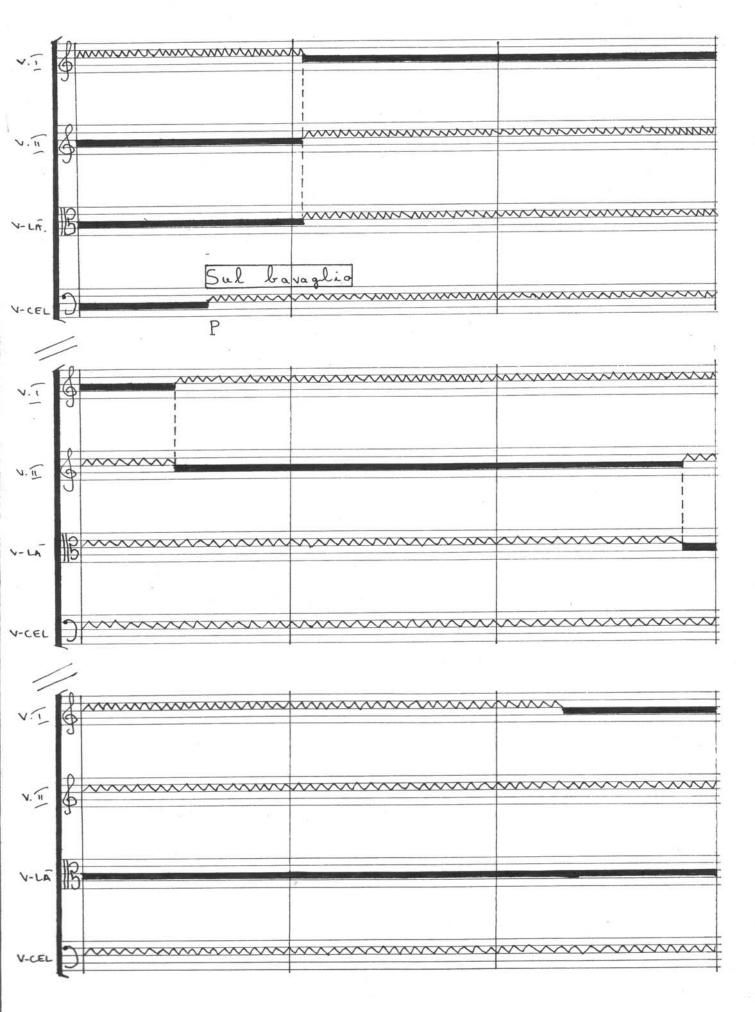

Serban Nichifor on free-scores.com

listen to the audio
share your interpretation
comment
contact the artist

Hasshales were, And Stree Ξ SERBAN CHIFOR 197 Ξ Ξ 00 5 PENI 9 COARDO DE VARTET ١ . 

Studie punter evalet de Coarde An conceput ale dans Studii à dans possibile de fransfor Variaste Complex l'herret pe vlaker " seconde mile / se -conde mérite des intéluite se faldoul vorten Melorel popular constituée de allfel princhel de somme al integului déseurs miner l'allored de mod turegului déseurs musical a carin destaincontraction at a proporficuato abit le nivelul út si glabal carform principialu sectioni de aur" ima presa, intentioned sa construan inaginat a evolution in parties estape ( sumet all iese siehendic undel melodie populare pe annouéale 8-12, psalmodie di-zontime bogate in seconde mice à marite, pefiguence acordice à modului extres die psalmodie prin iconni) coresponsatione also partie some de envisie « arco" ( sul bavaglio, eul partielle, normale n' sul torte) ca n' mei sean a partie gradolie de inturvitale (PP -> P, P -> mf, mf -> forms mf, mf -> PP). In al de-al doile Studier modul este despisarat pe orizontalo in partir transpositie orientate ne-extendere a auchiteralue sour. Traselle celor voce suit intrerupte in momente ce a cad patin e since fiboracción ( in ordine descrescatoore) de fraquentele mei danse den Nasaud a glabal Dri alcenturesc un ethos proprie timerind se, dereinde-zierre modul in particulale din care este alce-fuit (secundelle mice a' manite) si chiar sa il grere reduce in final la smetal primar. Selon Nieberfor

EGENDE 6 Cosette temporale mesurant l'unitée de temps étalon qui est fixée à une valeure Variant entre 4.6". Les évenements interieurs doivent s'encadrer dans l'unitée de temps établie. B 9: sul tasto = Pause arec points de synchronisation. s.t. = Sul ponticello Pizzicato à la Bartok S.p. 0 Glissando ascendent 2 > s.p. = de "sul tasto" 5.1.-Glissando descendent vers , sul ponticello!