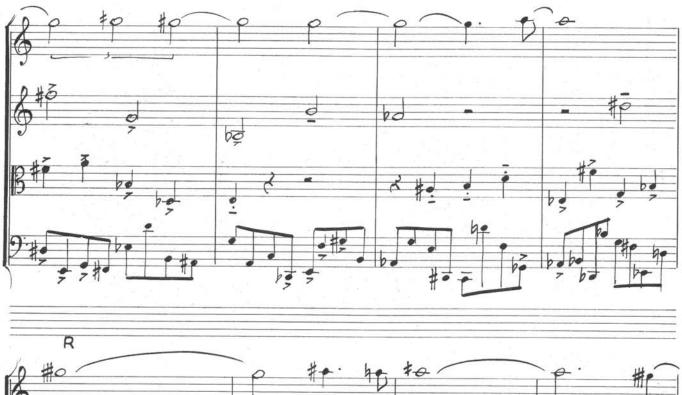

### About the piece

Title:2 Studies [Dedicated to my professor Aurel Stroe]Composer:Nichifor, SerbanCopyright:Copyright © Serban NichiforPublisher:Nichifor, SerbanInstrumentation:String QuartetStyle:Contemporary

## STUDIU I.

# PENTRU CVARTET DE COARDE SERBAN NICHIFOR

free-scores.com

free-scores.com

5 Pure and fire-Buc. -13. N-76, Redub Maestului Aurel Stree P. Cuisan E. Pidiente V. Mundelsohn S. Nicht STUDIUI2 PENTRU CVARTET DE COARDE SERBAN NICHIFOR discontraction and the free-scores.com