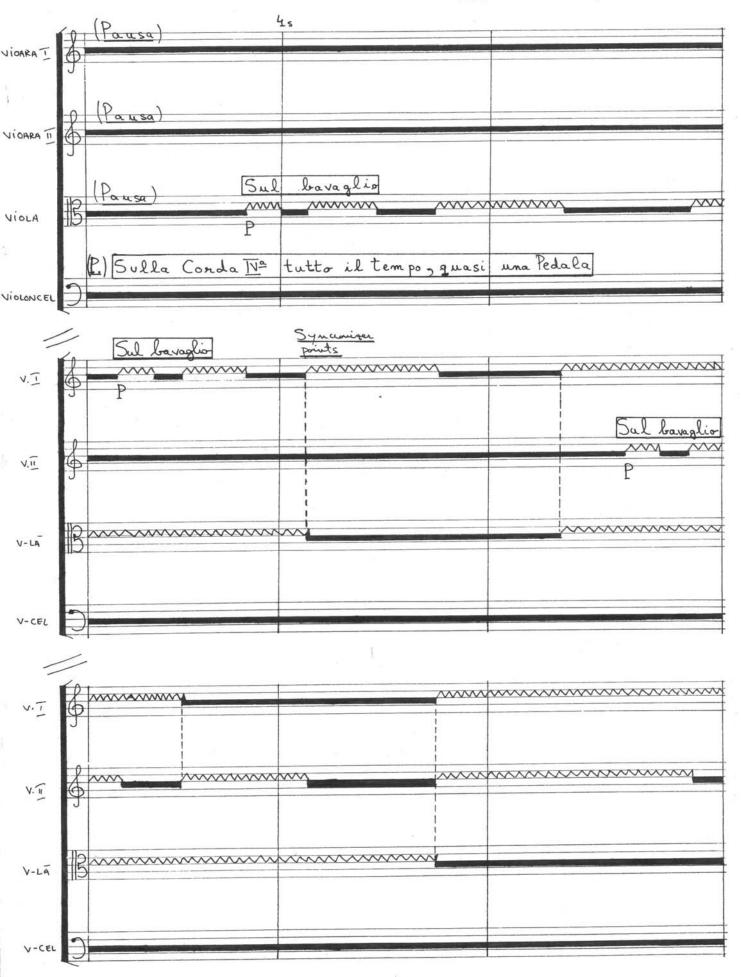

Serban Nichifor on free-scores.com

listen to the audio
share your interpretation
comment
contact the artist

Hasshales were, And Stree Ξ SERBAN CHIFOR 197 Ξ Ξ 00 5 PENI 9 COARDO DE VARTET ١ . 

Studie punter evalet de Coarde An conceput ale dans Studii à dans possibile de fransfor Variaste Complex l'herret pe vlaker " seconde mile / se -conde mérite des intéluite se faldoul vorten Melorel popular constituée de allfel princhel de somme al integului déseurs miner l'allored de mod turegului déseurs musical a carin destaincontraction at a proporficuato abit le nivelul út si glabal carform principialu sectioni de aur" ima presa, intentioned sa construan inaginat a evolution in parties estape ( sumet all iese siehendic undel melodie populare pe annouéale 8-12, psalmodie di-zontime bogate in seconde mice à marite, pefiguence acordice à modului extres die psalmodie prin iconni) coresponsatione also partie some de envisie « arco" ( sul bavaglio, eul partielle, normale n' sul torte) ca n' mei sean a partie gradolie de inturvitale (PP -> P, P -> mf, mf -> forms mf, mf -> PP). In al de-al doile Studier modul este despisarat pe orizontalo in partir transpositie orientate ne-extendere a auchiteralue sour. Traselle celor voce suit intrerupte in momente ce a cad patin e since fiboracción ( in ordine descrescatoore) de fraquentele mei danse den Nasaud a glabal Dri alcenturesc un ethos proprie timerind se, dereinde-zierre modul in particulale din care este alce-fuit (secundelle mice a' manite) si chiar sa il grere reduce in final la smetal primar. Selon Nieberfor

EGENDE 6 Cosette temporale mesurant l'unitée de temps étalon qui est fixée à une valeure Variant entre 4.6". Les évenements interieurs doivent s'encadrer dans l'unitée de temps établie. B 9: sul tasto = Pause arec points de synchronisation. s.t. = Sul ponticello Pizzicato à la Bartok S.p. 0 Glissando ascendent 2 > s.p. = de "sul tasto" 5.1.-Glissando descendent vers , sul ponticello!