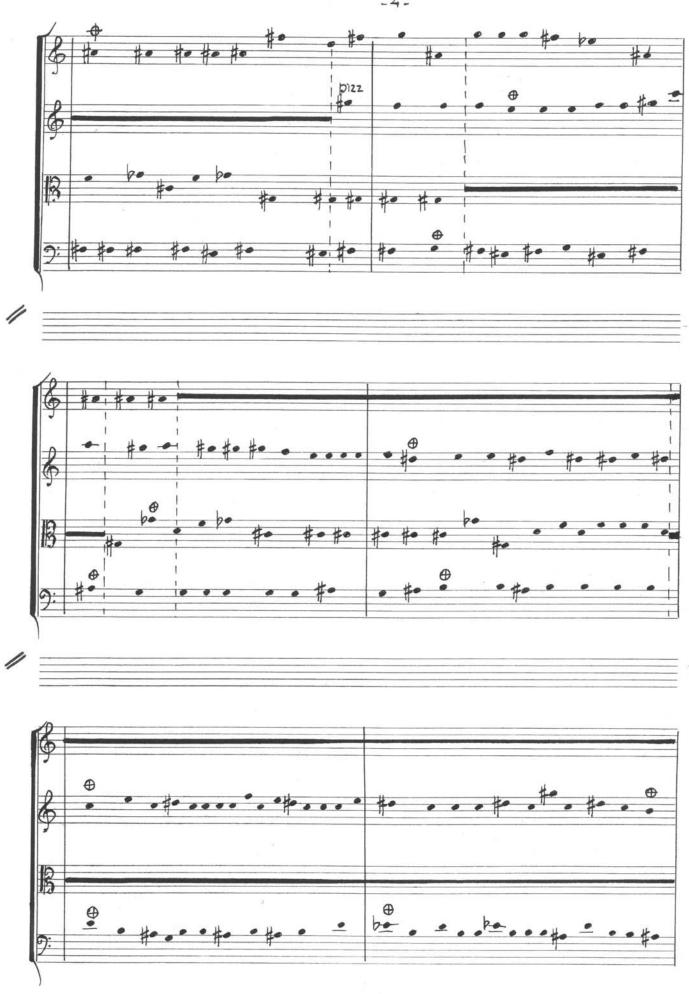

Serban Nichifor on free-scores.com

listen to the audio
share your interpretation
comment
contact the artist

Hasshales were, And Stree Ξ SERBAN CHIFOR 197 Ξ Ξ 00 5 PENI 9 COARDO DE VARTET ١ . 

Studie punter evalet de Coarde An conceput ale dans Studii à dans possibile de fransfor Variaste Complex l'herret pe vlaker " seconde mile / se -conde mérite des intéluite se faldoul vorten Melorel popular constituée de allfel princhel de somme al integului déseurs miner l'allored de mod turegului déseurs musical a carin destaincontraction at a proporficuato abit le nivelul út si glabal carform principialu sectioni de aur" ima presa, intentioned sa construan inaginat a evolution in parties estape ( sumet all iese siehendic undel melodie populare pe annouéale 8-12, psalmodie di-zontime bogate in seconde mice à marite, pefiguence acordice à modului extres die psalmodie prin iconni) coresponsatione also partie some de envisie « arco" ( sul bavaglio, eul partielle, normale n' sul torte) ca n' mei sean a partie gradolie de inturvitale (PP -> P, P -> mf, mf -> forms mf, mf -> PP). In al de-al doile Studier modul este despisarat pe orizontalo in partir transpositie orientate ne-extendere a auchiteralue sour. Traselle celor voce suit intrerupte in momente ce a cad patin e since fiboracción ( in ordine descrescatoore) de fraquentele mei danse den Nasaud a glabal Dri alcenturesc un ethos proprie timerind se, dereinde-zierre modul in particulale din care este alce-fuit (secundelle mice a' manite) si chiar sa il grere reduce in final la smetal primar. Selon Nieberfor

EGENDE 6 Cosette temporale mesurant l'unitée de temps étalon qui est fixée à une valeure Variant entre 4.6". Les évenements interieurs doivent s'encadrer dans l'unitée de temps établie. B 9: sul tasto = Pause arec points de synchronisation. s.t. = Sul ponticello Pizzicato à la Bartok S.p. 0 Glissando ascendent 2 > s.p. = de "sul tasto" 5.1.-Glissando descendent vers , sul ponticello!