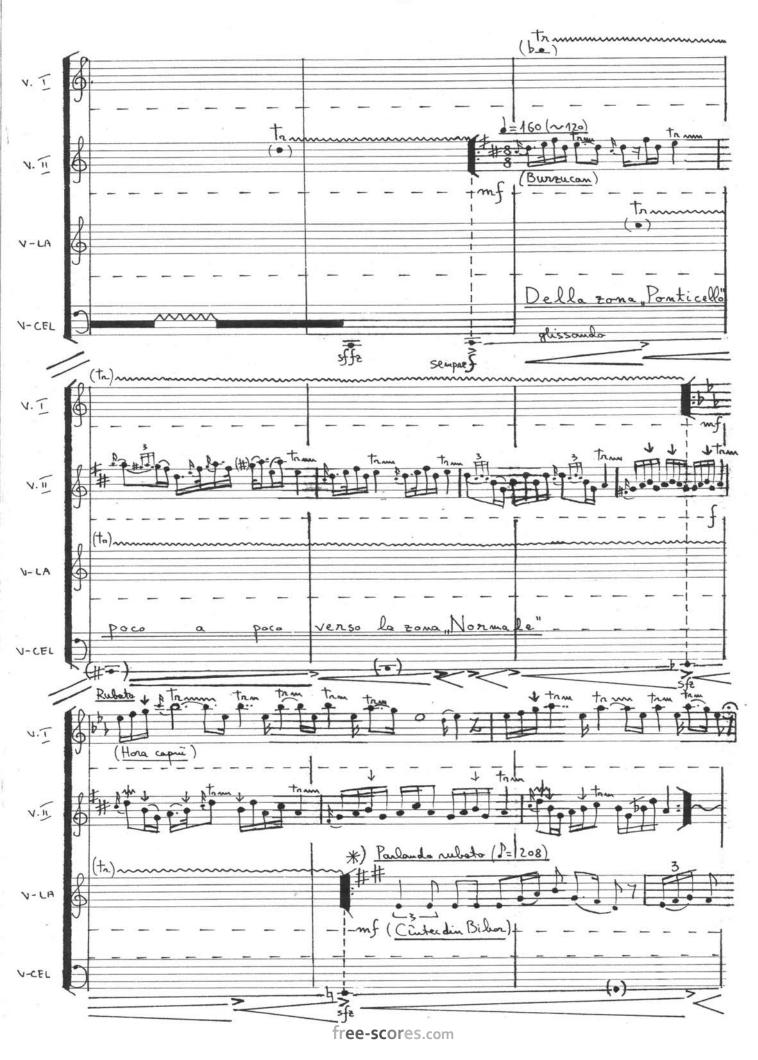

Serban Nichifor on free-scores.com

listen to the audio
share your interpretation
comment
contact the artist

Hasshales were, And Stree Ξ SERBAN CHIFOR 197 Ξ Ξ 00 5 PENI 9 COARDO DE VARTET ١ . 

Studie punter evalet de Coarde An conceput ale dans Studii à dans possibile de fransfor Variaste Complex l'herret pe vlaker " seconde mile / se -conde mérite des intéluite se faldoul vorten Melorel popular constituée de allfel princhel de somme al integului déseurs miner l'allored de mod turegului déseurs musical a carin destaincontraction at a proporficuato abit le nivelul út si glabal carform principialu sectioni de aur" ima presa, intentioned sa construan inaginat a evolution in parties estape ( sumet all iese siehendic undel melodie populare pe annouéale 8-12, psalmodie di-zontime bogate in seconde mice à marite, pefiguence acordice à modului extres die psalmodie prin iconni) coresponsatione also partie some de envisie « arco" ( sul bavaglio, eul partielle, normale n' sul torte) ca n' mei sean a partie gradolie de inturvitale (PP -> P, P -> mf, mf -> forms mf, mf -> PP). In al de-al doile Studier modul este despisarat pe orizontalo in partir transpositie orientate ne-extendere a auchiteralue sour. Traselle celor voce suit intrerupte in momente ce a cad patin e since fiboracción ( in ordine descrescatoore) de fraquentele mei danse den Nasaud a glabal Dri alcenturesc un ethos proprie timerind se, dereinde-zierre modul in particulale din care este alce-fuit (secundelle mice a' manite) si chiar sa il grere reduce in final la smetal primar. Selon Nieberfor

EGENDE 6 Cosette temporale mesurant l'unitée de temps étalon qui est fixée à une valeure Variant entre 4.6". Les évenements interieurs doivent s'encadrer dans l'unitée de temps établie. B 9: sul tasto = Pause arec points de synchronisation. s.t. = Sul ponticello Pizzicato à la Bartok S.p. 0 Glissando ascendent 2 > s.p. = de "sul tasto" 5.1.-Glissando descendent vers , sul ponticello!