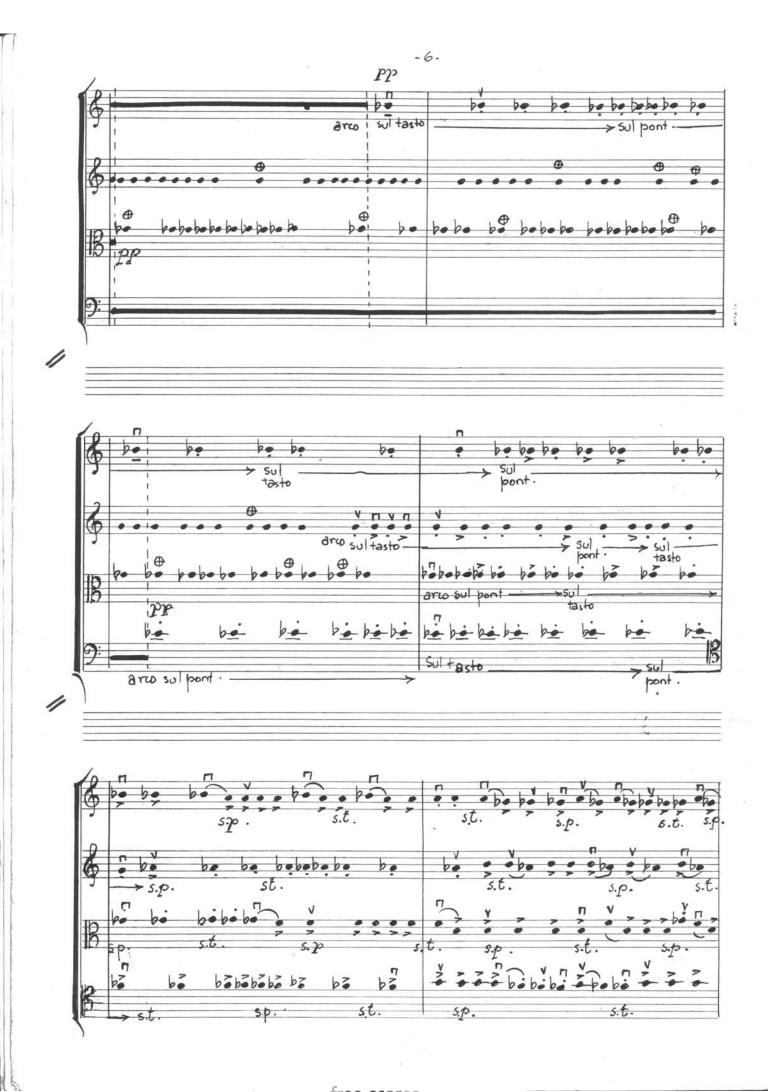

EGENDE 6 Cosette temporale mesurant l'unitée de temps étalon qui est fixée à une valeure Variant entre 4.6". Les évenements interieurs doivent s'encadrer dans l'unitée de temps établie. B 9: sul tasto = Pause arec points de synchronisation. s.t. = Sul ponticello Pizzicato à la Bartok S.p. 0 Glissando ascendent 2 > s.p. = de "sul tasto" 5.1.-Glissando descendent vers , sul ponticello!

-4-

-7 60 5.p s.t "It bebebe ...... 5.p. s.t. 5.p · 5.0 þ η · # . 60 60 0 # e - 00 00 s.t s.E. be be be i to be 3.þ 50 \* po - ----20 20 st 9 s.t. s.p subito st. • 5.p \*\* \*\* (sul tasto) 6863  $\odot$ s.t. S. p. B . po to bo ... ŝ.t. 7 7 5.p misubito 3 ... Ó 1 20 s.p bo 00 00 s.t. s.t. 100 00