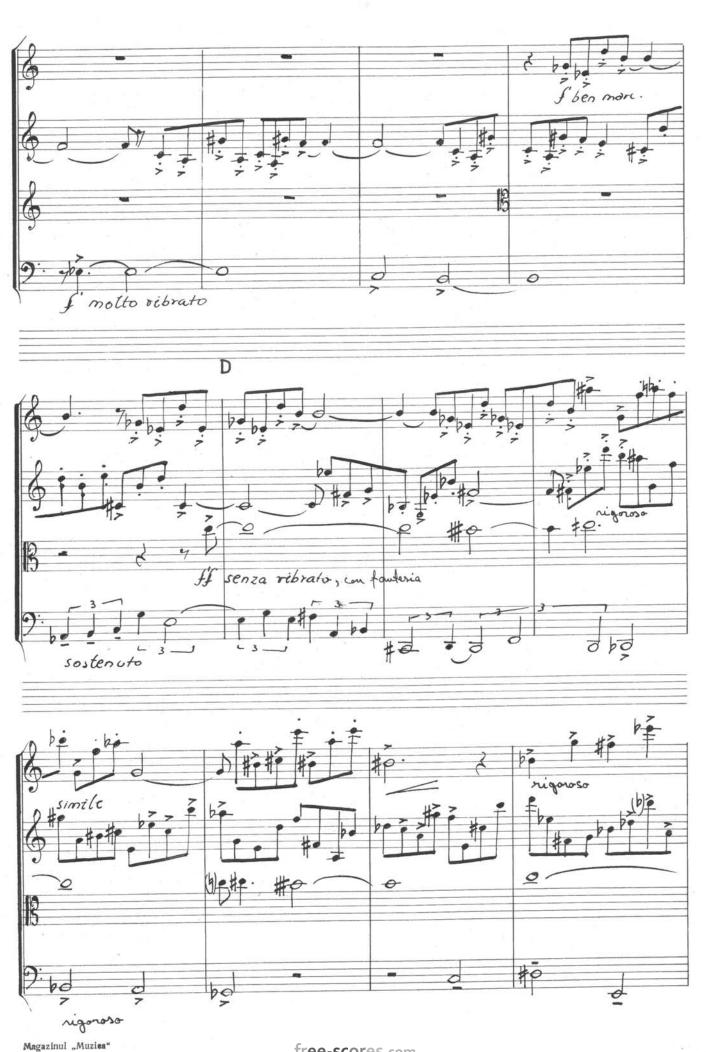

### About the piece

Title:2 Studies [Dedicated to my professor Aurel Stroe]Composer:Nichifor, SerbanCopyright:Copyright © Serban NichiforPublisher:Nichifor, SerbanInstrumentation:String QuartetStyle:Contemporary

## STUDIU I.

# PENTRU CVARTET DE COARDE SERBAN NICHIFOR

free-scores.com

free-scores.com

5 Pure and fire-Buc. -13. N-76, Redub Maestului Aurel Stree P. Cuisan E. Pidiente V. Mundelsohn S. Nicht STUDIUI2 PENTRU CVARTET DE COARDE SERBAN NICHIFOR discontraction and the free-scores.com