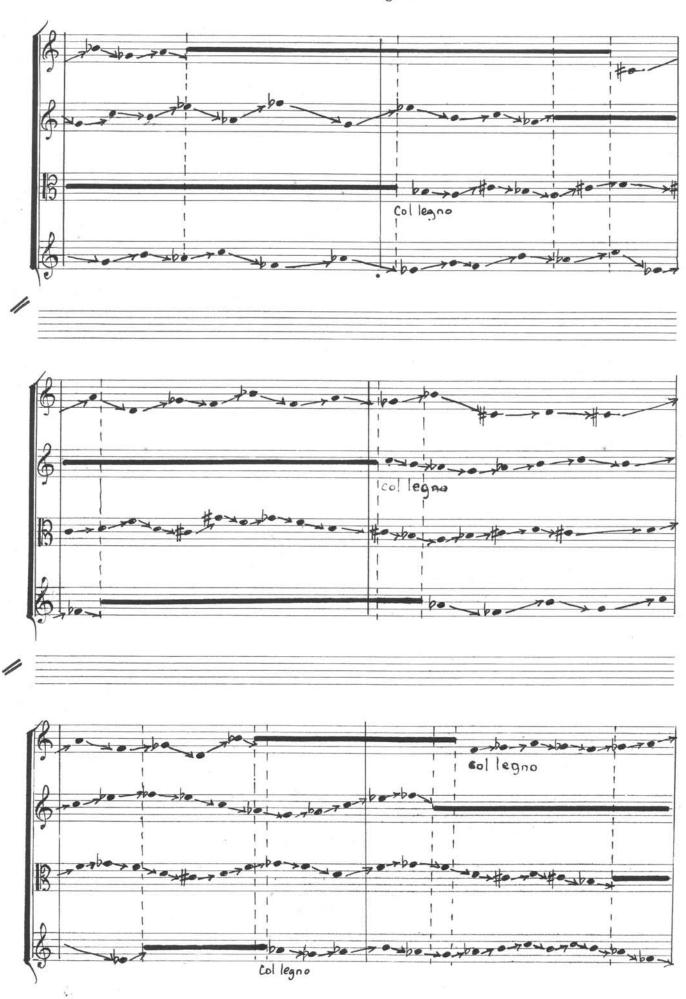

EGENDE 6 Cosette temporale mesurant l'unitée de temps étalon qui est fixée à une valeure Variant entre 4.6". Les évenements interieurs doivent s'encadrer dans l'unitée de temps établie. B 9: sul tasto = Pause arec points de synchronisation. s.t. = Sul ponticello Pizzicato à la Bartok S.p. 0 Glissando ascendent 2 > s.p. = de "sul tasto" 5.1.-Glissando descendent vers , sul ponticello!

-4-

-7 60 5.p s.t "It bebebe ...... 5.p. s.t. 5.p · 5.0 þ η · # . 60 60 0 # e - 00 00 s.t s.E. be be be i to be 3.þ 50 \* po - ----20 20 st 9 s.t. s.p subito st. • 5.p \*\* \*\* (sul tasto) 6863  $\odot$ s.t. S. p. B . po to bo ... ŝ.t. 7 7 5.p misubito 3 ... Ó 1 20 s.p bo 00 00 s.t. s.t. 100 00