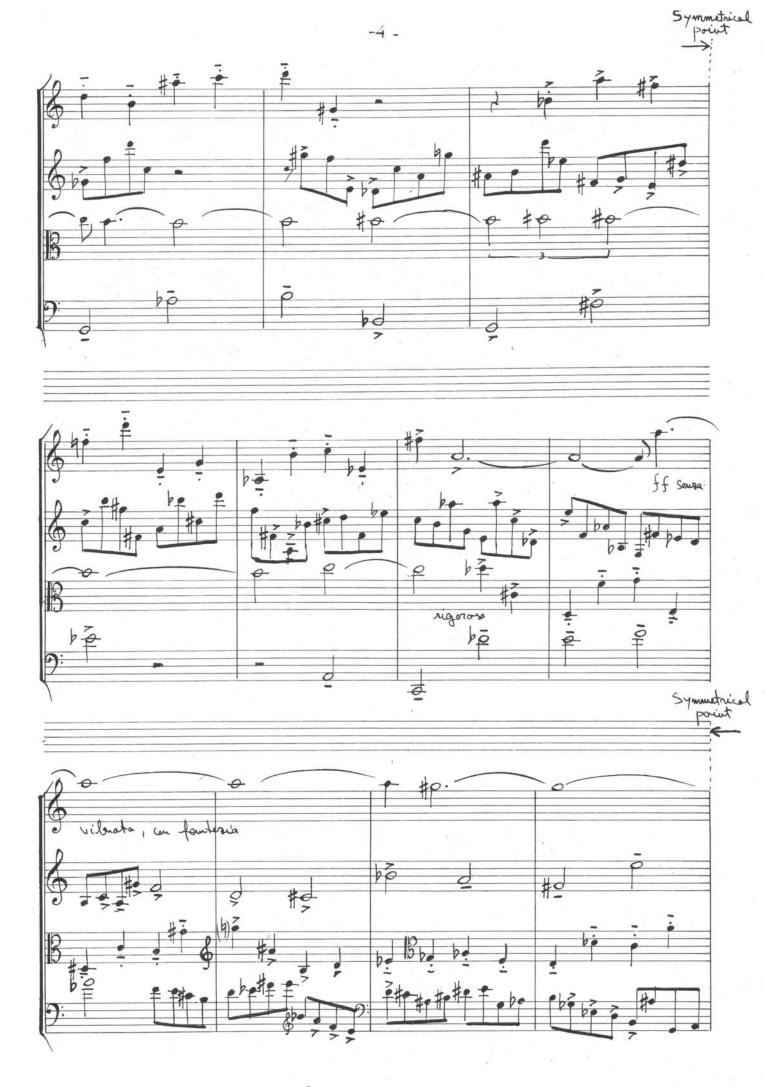

### About the piece

Title:2 Studies [Dedicated to my professor Aurel Stroe]Composer:Nichifor, SerbanCopyright:Copyright © Serban NichiforPublisher:Nichifor, SerbanInstrumentation:String QuartetStyle:Contemporary

## STUDIU I.

# PENTRU CVARTET DE COARDE SERBAN NICHIFOR

free-scores.com

free-scores.com

5 Pure and fire-Buc. -13. N-76, Redub Maestului Aurel Stree P. Cuisan E. Pidiente V. Mundelsohn S. Nicht STUDIUI2 PENTRU CVARTET DE COARDE SERBAN NICHIFOR discontraction and the free-scores.com