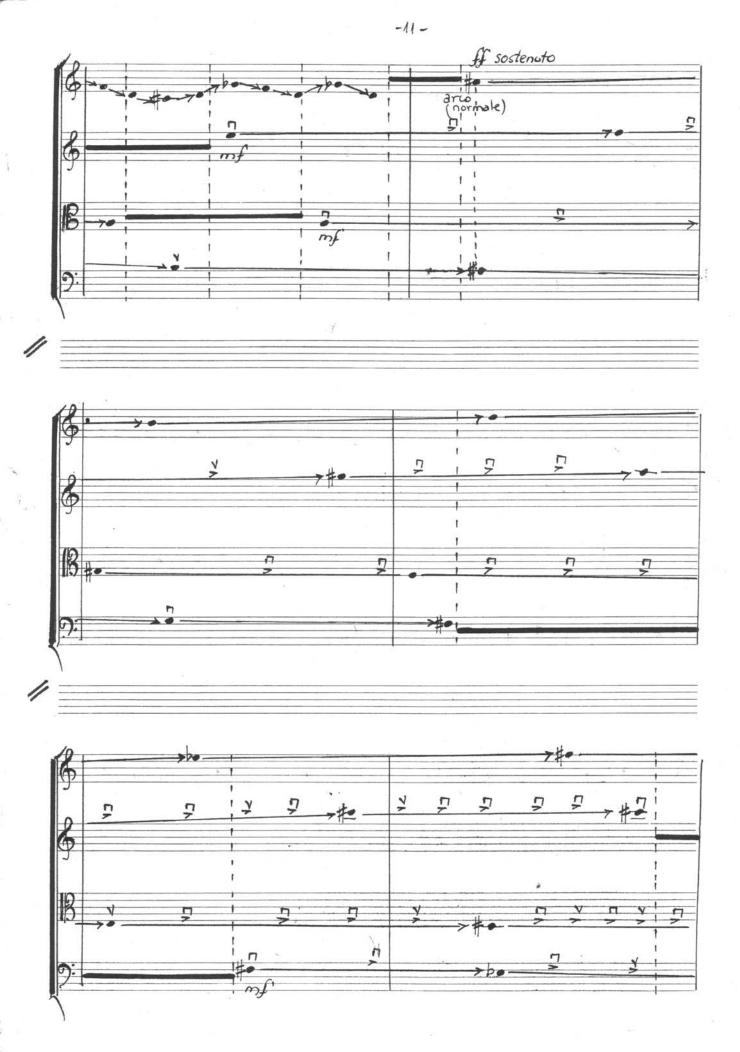

EGENDE 6 Cosette temporale mesurant l'unitée de temps étalon qui est fixée à une valeure Variant entre 4.6". Les évenements interieurs doivent s'encadrer dans l'unitée de temps établie. B 9: sul tasto = Pause arec points de synchronisation. s.t. = Sul ponticello Pizzicato à la Bartok S.p. 0 Glissando ascendent 2 > s.p. = de "sul tasto" 5.1.-Glissando descendent vers , sul ponticello!

Kolute...

20 k: # sfz 0 mp 3. sfz sfz molto mp de. Hors temps bauda ento ana quasi uma 8 ŧ III 0 7 100 PPP ppp molto legato B 0

-2 -

Crescendo PPP

-3 -

. .

free-scores.com

14