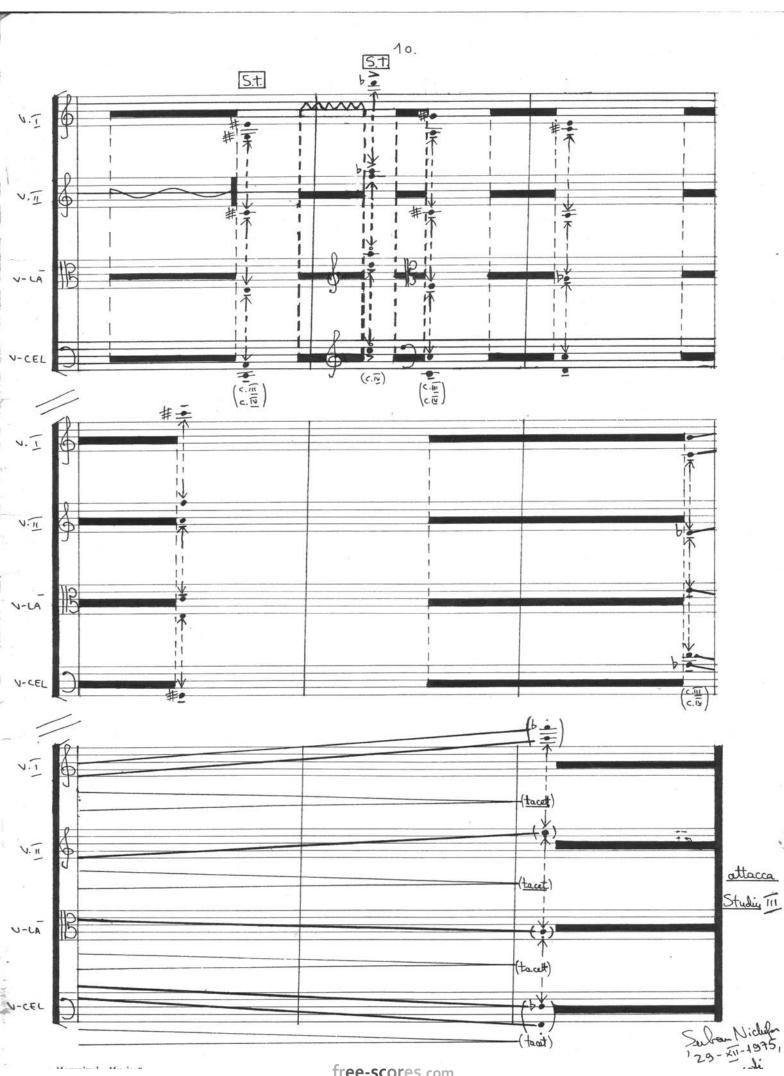

EGENDE 6 Cosette temporale mesurant l'unitée de temps étalon qui est fixée à une valeure Variant entre 4.6". Les évenements interieurs doivent s'encadrer dans l'unitée de temps établie. B 9: sul tasto = Pause arec points de synchronisation. s.t. = Sul ponticello Pizzicato à la Bartok S.p. 0 Glissando ascendent 2 > s.p. = de "sul tasto" 5.1.-Glissando descendent vers , sul ponticello!