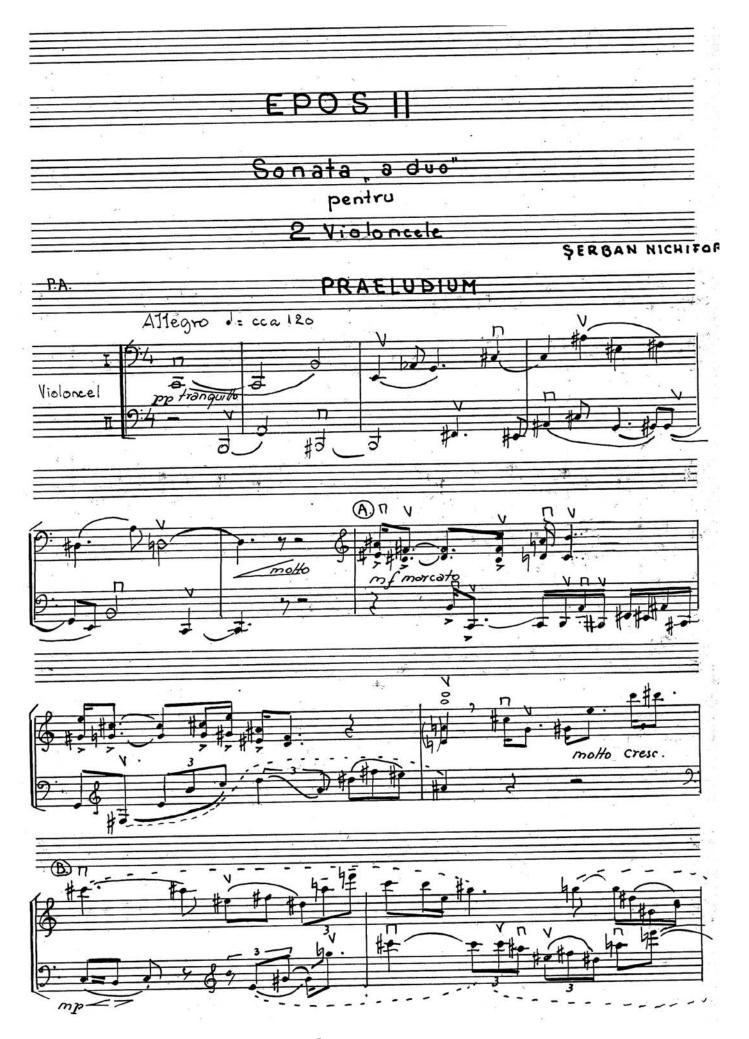

## About the piece

Title:EPOS II [Sonata "a duo" per due violoncelli]Composer:Nichifor, SerbanLicence:Copyright © Serban NichiforPublisher:Nichifor, SerbanInstrumentation:2 Violoncellos (duet)Style:Modern classical

Serban Nichifor on free-scores.com

- Contact the artist

- Write feedback comments
  Share your MP3 recording
  Web page and online audio access with QR Code :

• N 8' EPOS Ħ Sonata "a duo" pentru 2 violoncele . SERBAN NICHIFOR . ٠