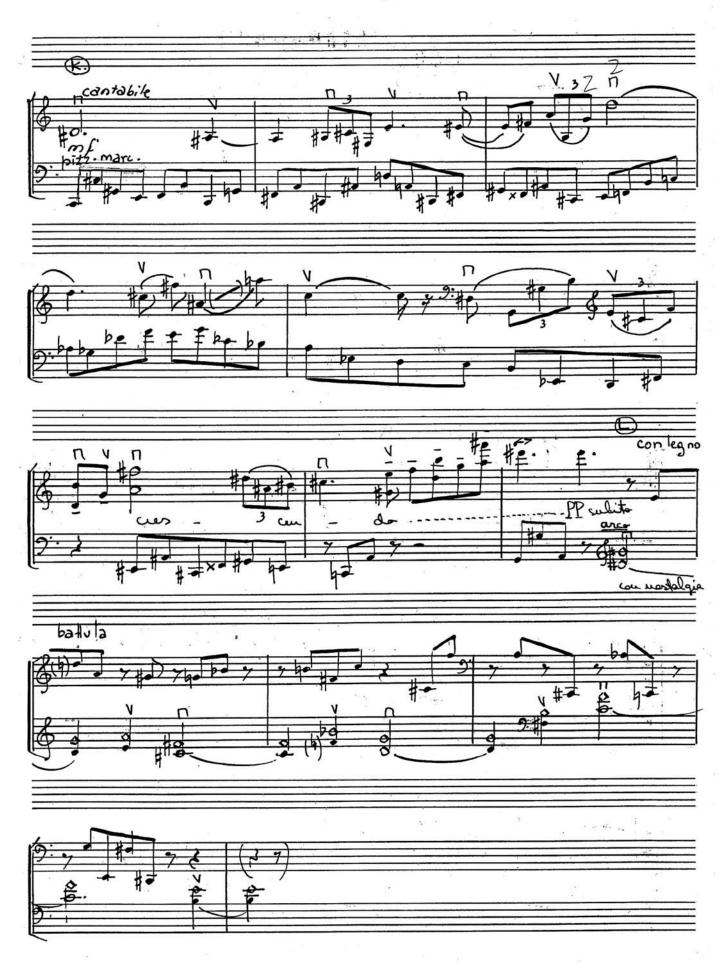

## About the piece

Title:EPOS II [Sonata "a duo" per due violoncelli]Composer:Nichifor, SerbanLicence:Copyright © Serban NichiforPublisher:Nichifor, SerbanInstrumentation:2 Violoncellos (duet)Style:Modern classical

Serban Nichifor on free-scores.com

- Contact the artist

- Write feedback comments
  Share your MP3 recording
  Web page and online audio access with QR Code :

• N 8' EPOS Ħ Sonata "a duo" pentru 2 violoncele . SERBAN NICHIFOR . ٠