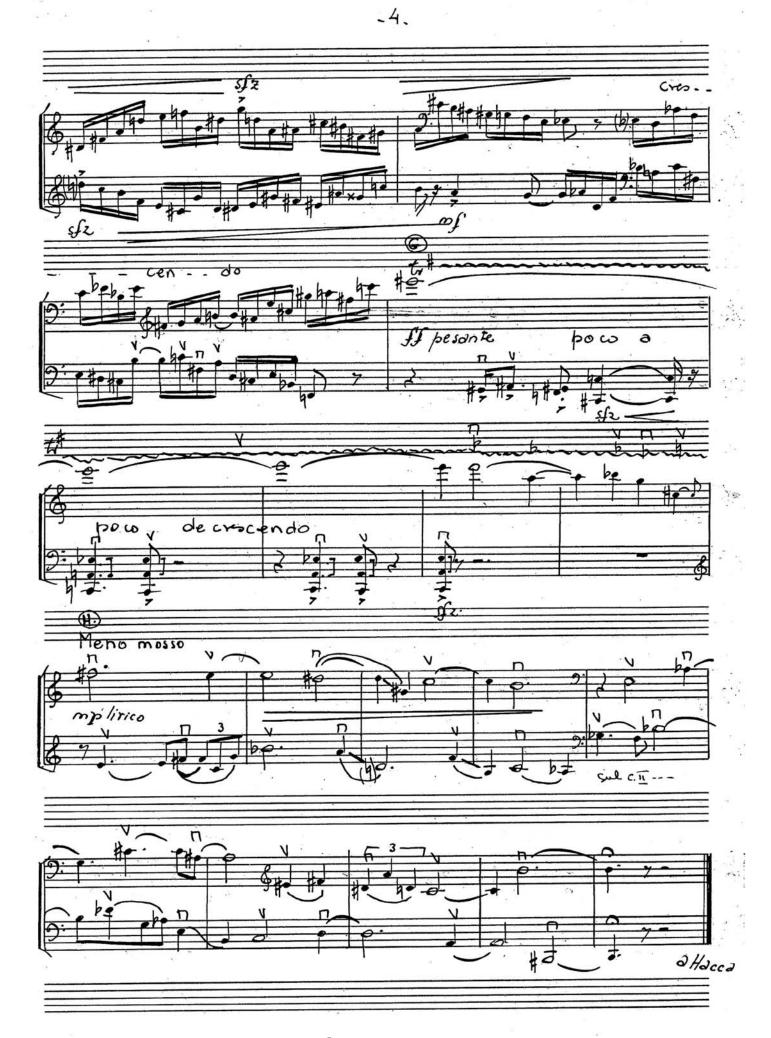

## About the piece

Title:EPOS II [Sonata "a duo" per due violoncelli]Composer:Nichifor, SerbanLicence:Copyright © Serban NichiforPublisher:Nichifor, SerbanInstrumentation:2 Violoncellos (duet)Style:Modern classical

Serban Nichifor on free-scores.com

- Contact the artist

- Write feedback comments
  Share your MP3 recording
  Web page and online audio access with QR Code :

• N 8' EPOS Ħ Sonata "a duo" pentru 2 violoncele . SERBAN NICHIFOR . ٠