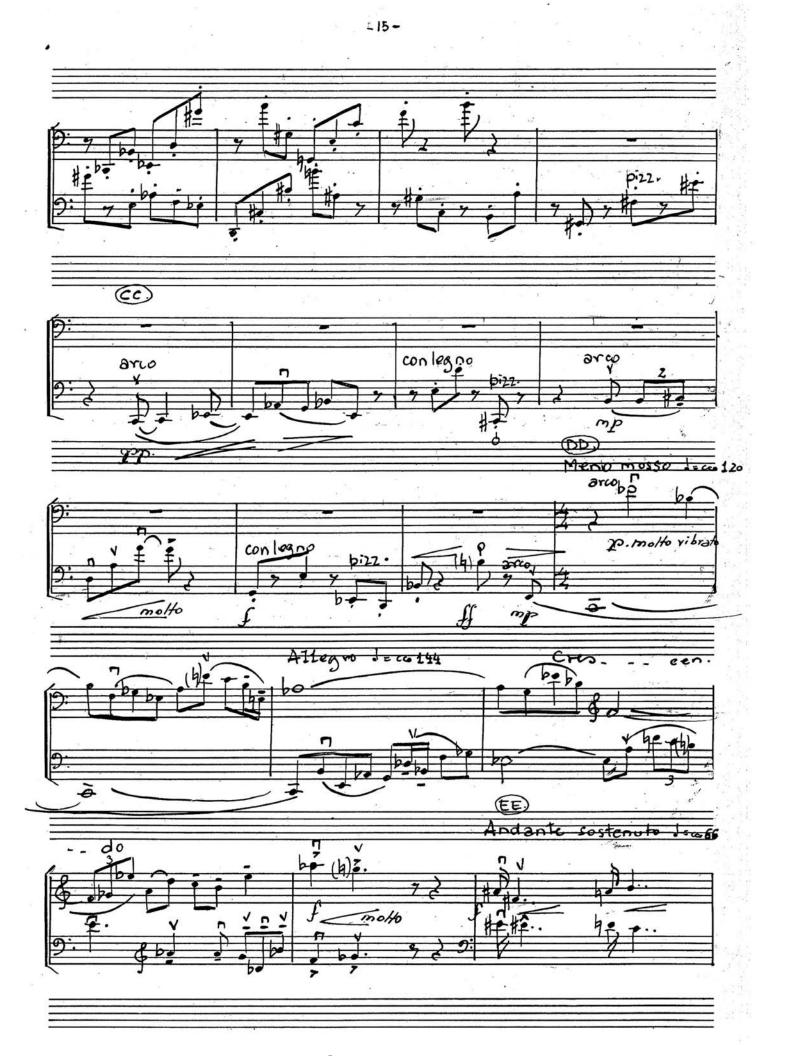

## About the piece

Title:EPOS II [Sonata "a duo" per due violoncelli]Composer:Nichifor, SerbanLicence:Copyright © Serban NichiforPublisher:Nichifor, SerbanInstrumentation:2 Violoncellos (duet)Style:Modern classical

Serban Nichifor on free-scores.com

- Contact the artist

- Write feedback comments
  Share your MP3 recording
  Web page and online audio access with QR Code :

• N 8' EPOS Ħ Sonata "a duo" pentru 2 violoncele . SERBAN NICHIFOR . ٠