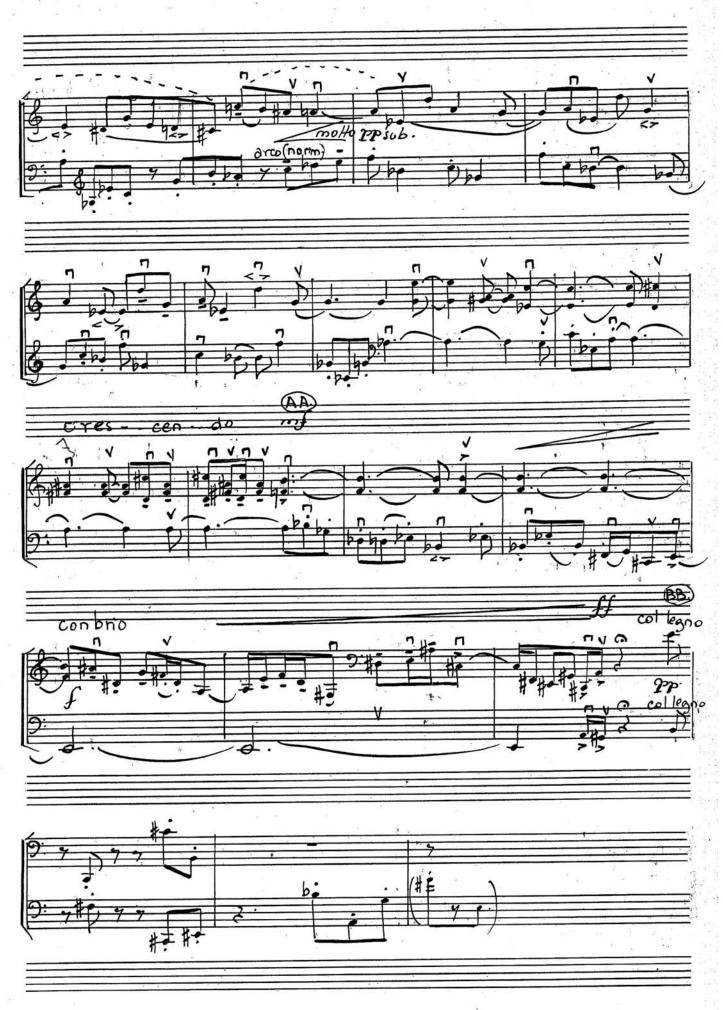

## About the piece

Title:EPOS II [Sonata "a duo" per due violoncelli]Composer:Nichifor, SerbanLicence:Copyright © Serban NichiforPublisher:Nichifor, SerbanInstrumentation:2 Violoncellos (duet)Style:Modern classical

Serban Nichifor on free-scores.com

- Contact the artist

- Write feedback comments
  Share your MP3 recording
  Web page and online audio access with QR Code :

• N 8' EPOS Ħ Sonata "a duo" pentru 2 violoncele . SERBAN NICHIFOR . ٠