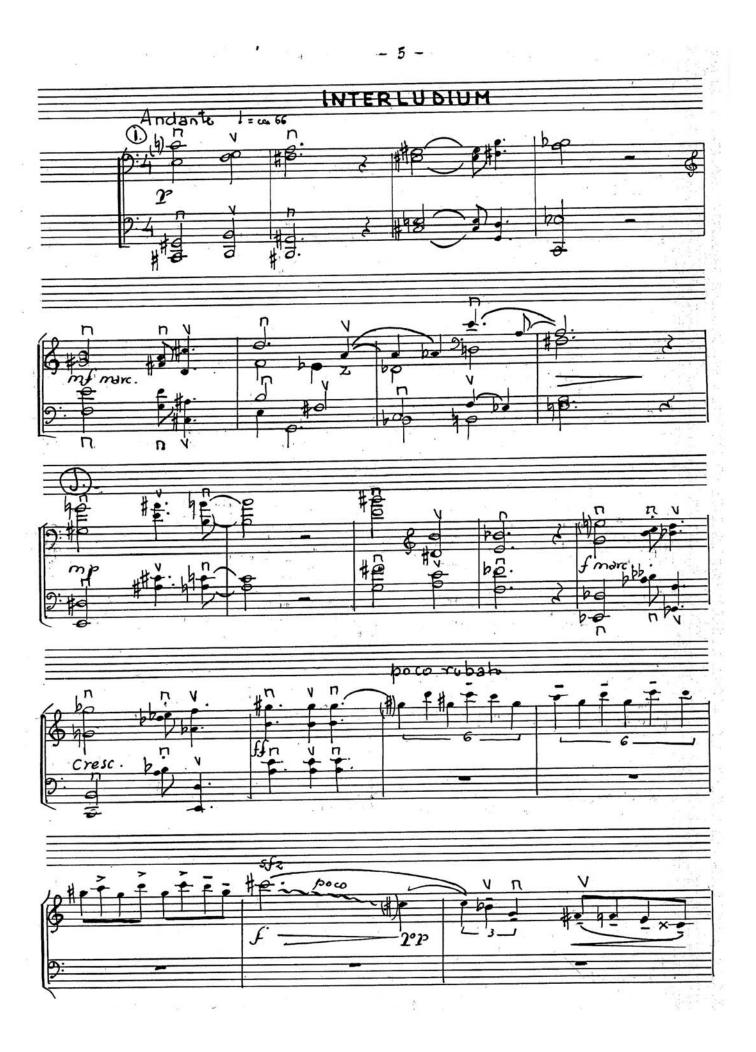

## About the piece

Title:EPOS II [Sonata "a duo" per due violoncelli]Composer:Nichifor, SerbanLicence:Copyright © Serban NichiforPublisher:Nichifor, SerbanInstrumentation:2 Violoncellos (duet)Style:Modern classical

Serban Nichifor on free-scores.com

- Contact the artist

- Write feedback comments
  Share your MP3 recording
  Web page and online audio access with QR Code :

• N 8' EPOS Ħ Sonata "a duo" pentru 2 violoncele . SERBAN NICHIFOR . ٠