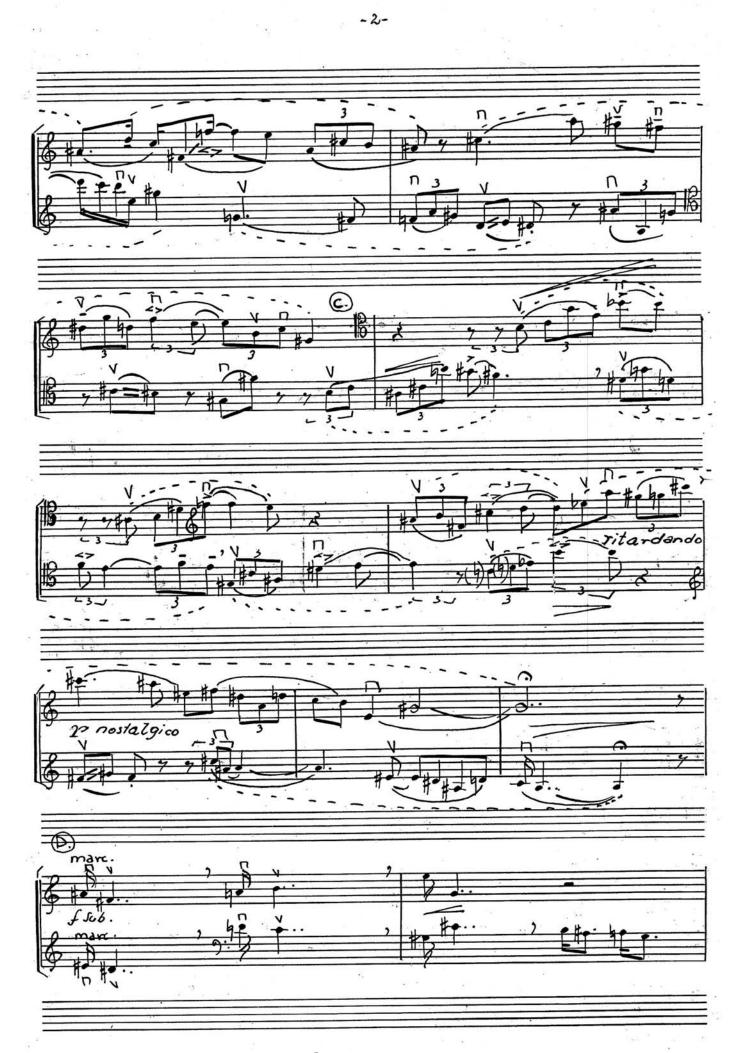

## About the piece

Title:EPOS II [Sonata "a duo" per due violoncelli]Composer:Nichifor, SerbanLicence:Copyright © Serban NichiforPublisher:Nichifor, SerbanInstrumentation:2 Violoncellos (duet)Style:Modern classical

Serban Nichifor on free-scores.com

- Contact the artist

- Write feedback comments
  Share your MP3 recording
  Web page and online audio access with QR Code :

• N 8' EPOS Ħ Sonata "a duo" pentru 2 violoncele . SERBAN NICHIFOR . ٠