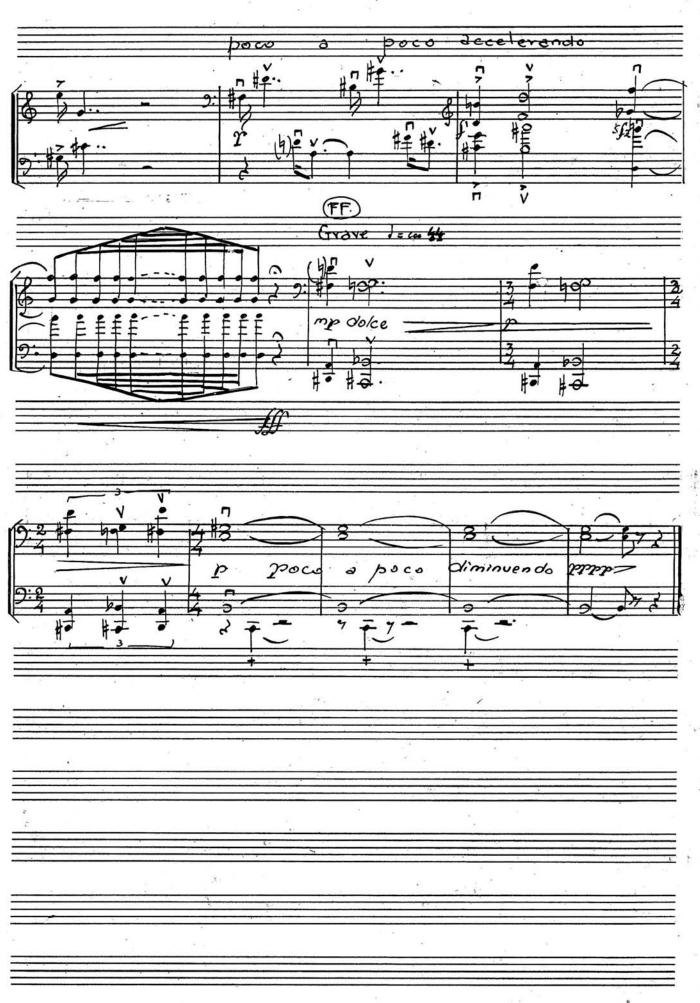

## About the piece

Title:EPOS II [Sonata "a duo" per due violoncelli]Composer:Nichifor, SerbanLicence:Copyright © Serban NichiforPublisher:Nichifor, SerbanInstrumentation:2 Violoncellos (duet)Style:Modern classical

Serban Nichifor on free-scores.com

- Contact the artist

- Write feedback comments
  Share your MP3 recording
  Web page and online audio access with QR Code :

• N 8' EPOS Ħ Sonata "a duo" pentru 2 violoncele . SERBAN NICHIFOR . ٠