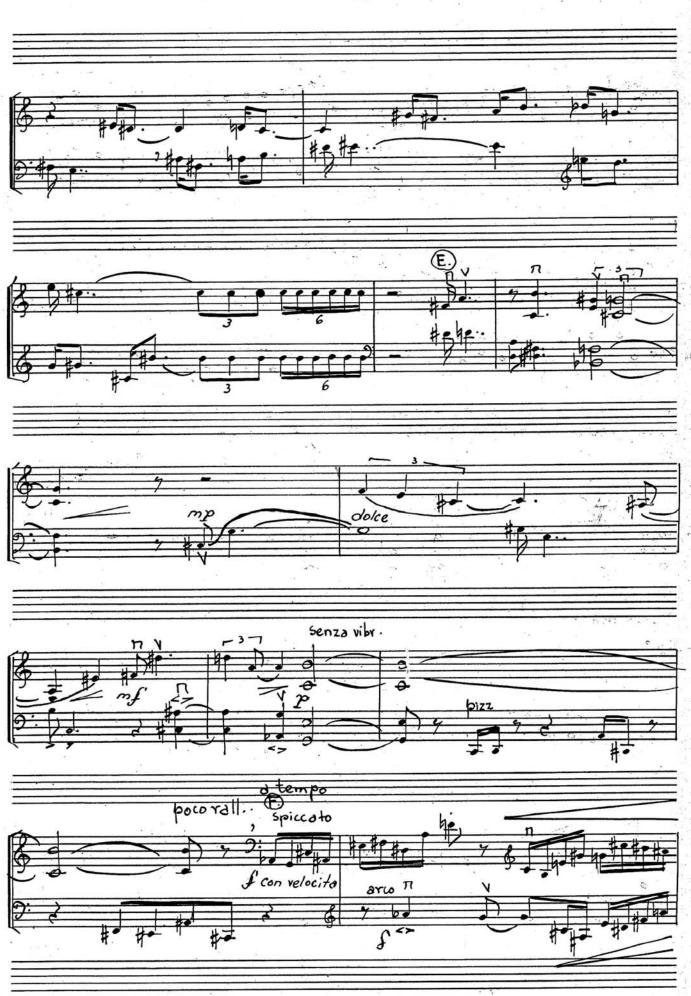

## About the piece

Title:EPOS II [Sonata "a duo" per due violoncelli]Composer:Nichifor, SerbanLicence:Copyright © Serban NichiforPublisher:Nichifor, SerbanInstrumentation:2 Violoncellos (duet)Style:Modern classical

Serban Nichifor on free-scores.com

- Contact the artist

- Write feedback comments
  Share your MP3 recording
  Web page and online audio access with QR Code :

• N 8' EPOS Ħ Sonata "a duo" pentru 2 violoncele . SERBAN NICHIFOR . ٠