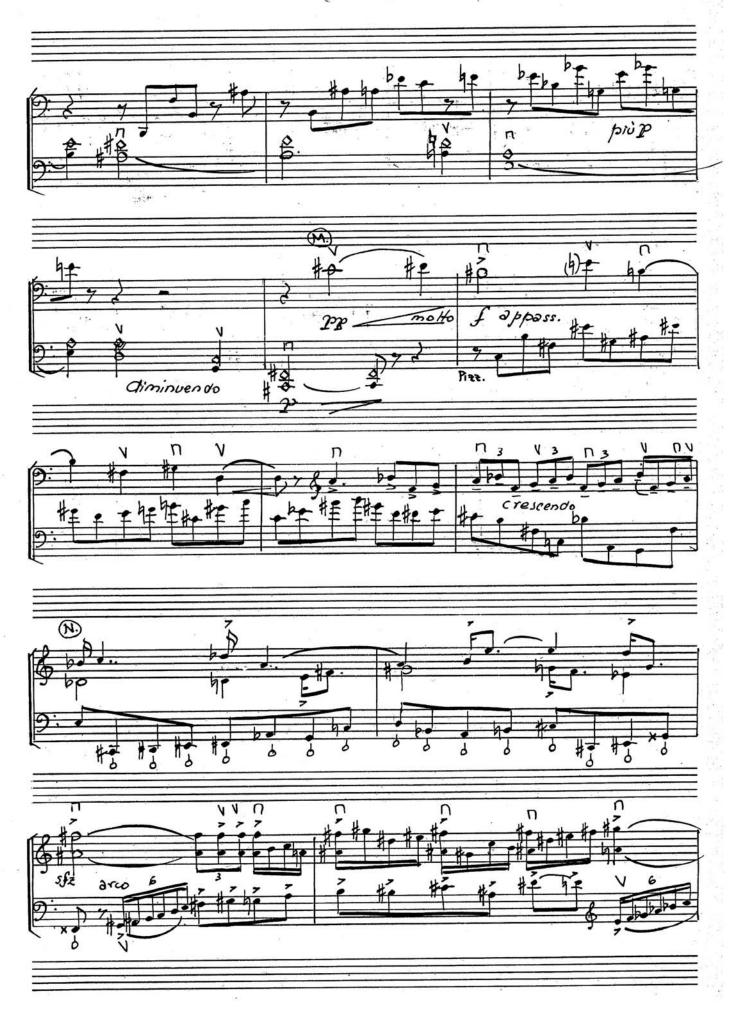

## About the piece

Title:EPOS II [Sonata "a duo" per due violoncelli]Composer:Nichifor, SerbanLicence:Copyright © Serban NichiforPublisher:Nichifor, SerbanInstrumentation:2 Violoncellos (duet)Style:Modern classical

Serban Nichifor on free-scores.com

- Contact the artist

- Write feedback comments
  Share your MP3 recording
  Web page and online audio access with QR Code :

• N 8' EPOS Ħ Sonata "a duo" pentru 2 violoncele . SERBAN NICHIFOR . ٠