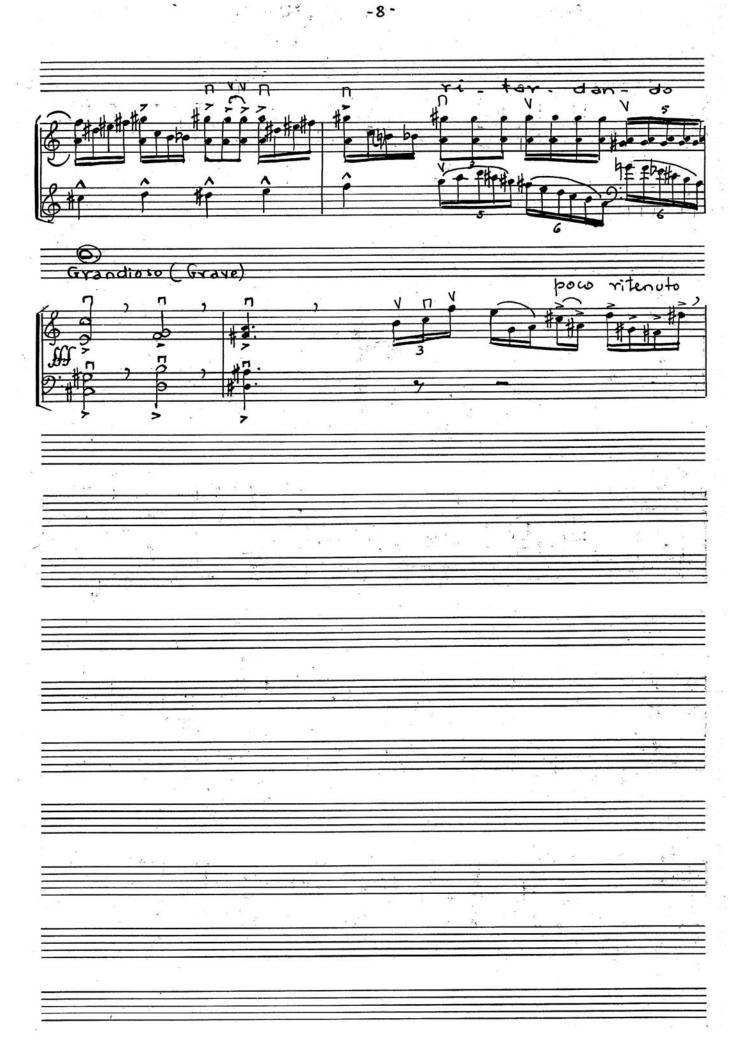

## About the piece

Title:EPOS II [Sonata "a duo" per due violoncelli]Composer:Nichifor, SerbanLicence:Copyright © Serban NichiforPublisher:Nichifor, SerbanInstrumentation:2 Violoncellos (duet)Style:Modern classical

Serban Nichifor on free-scores.com

- Contact the artist

- Write feedback comments
  Share your MP3 recording
  Web page and online audio access with QR Code :

• N 8' EPOS Ħ Sonata "a duo" pentru 2 violoncele . SERBAN NICHIFOR . ٠