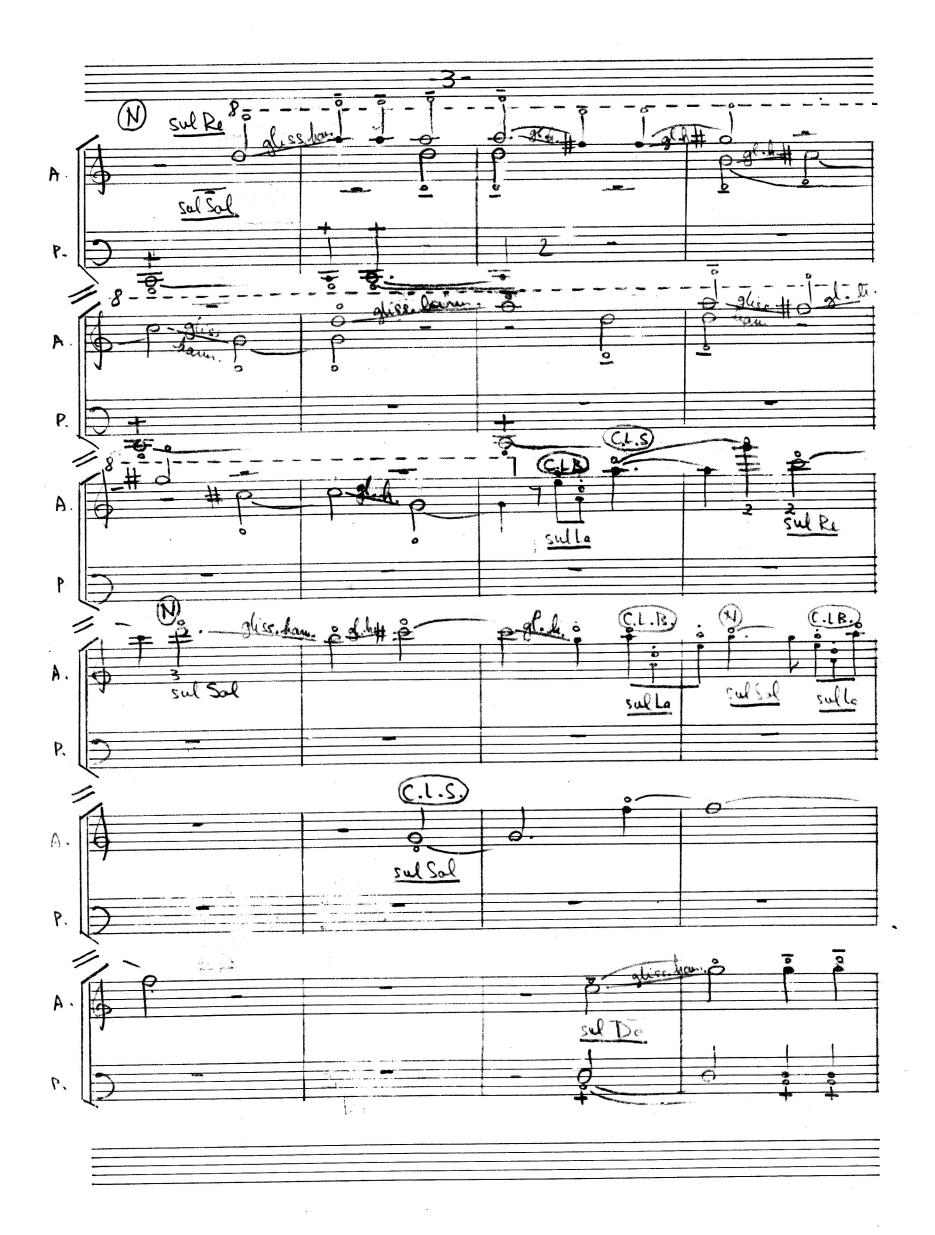

## About the piece

Title: ECHOES
Composer: Nichifor, Serban

**Licence:** Copyright © Serban Nichifor

Publisher: Nichifor, Serban

Instrumentation: Cello solo

Style: Modern classical

Serban Nichifor on free-scores.com

- Contact the artist

- Write feedback comments
  Share your MP3 recording
  Web page and online audio access with QR Code :

First added the : 2013-01-12 Last update: 2013-01-12 22:20:53 free-scores.com

| Mamei mede                            |          |
|---------------------------------------|----------|
|                                       |          |
| SERBAN NICHIFO                        | <u> </u> |
|                                       |          |
| • •                                   |          |
|                                       |          |
|                                       |          |
| <b>— — — — — — — — — —</b>            |          |
| ECOURI                                |          |
| · · · · · · · · · · · · · · · · · · · |          |
| purpu                                 |          |
| Violend Jale                          |          |
| / 5. 4 1                              |          |
| (Studium To)                          |          |
|                                       |          |
|                                       |          |
|                                       |          |
|                                       |          |
|                                       |          |
|                                       |          |
|                                       |          |
|                                       |          |
|                                       |          |
|                                       |          |
|                                       |          |
|                                       |          |
|                                       |          |
|                                       |          |
|                                       |          |
|                                       |          |
|                                       |          |
|                                       |          |
|                                       |          |
|                                       |          |
|                                       |          |
|                                       |          |
|                                       |          |
|                                       |          |
|                                       |          |