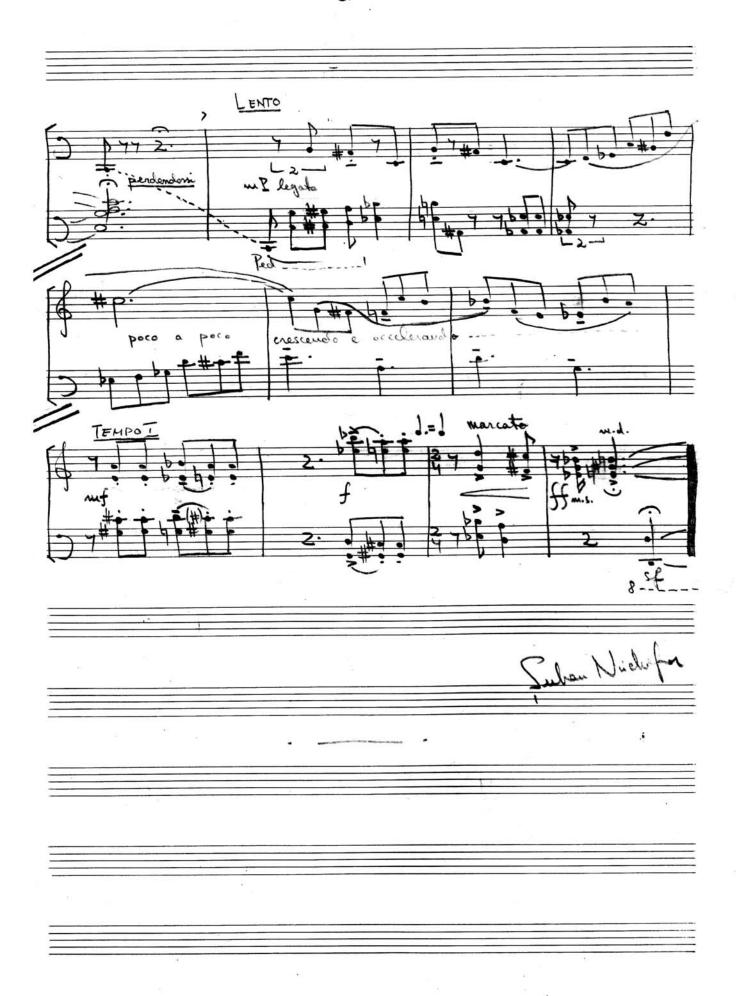

## About the piece

Qualification:

Title: DIPTYQUE Composer: Nichifor, Serban

Licence: Copyright © Serban Nichifor

Publisher: Nichifor, Serban Instrumentation: Piano solo

Style: Modern classical

Serban Nichifor on free-scores.com

## II. CAPRICCIO