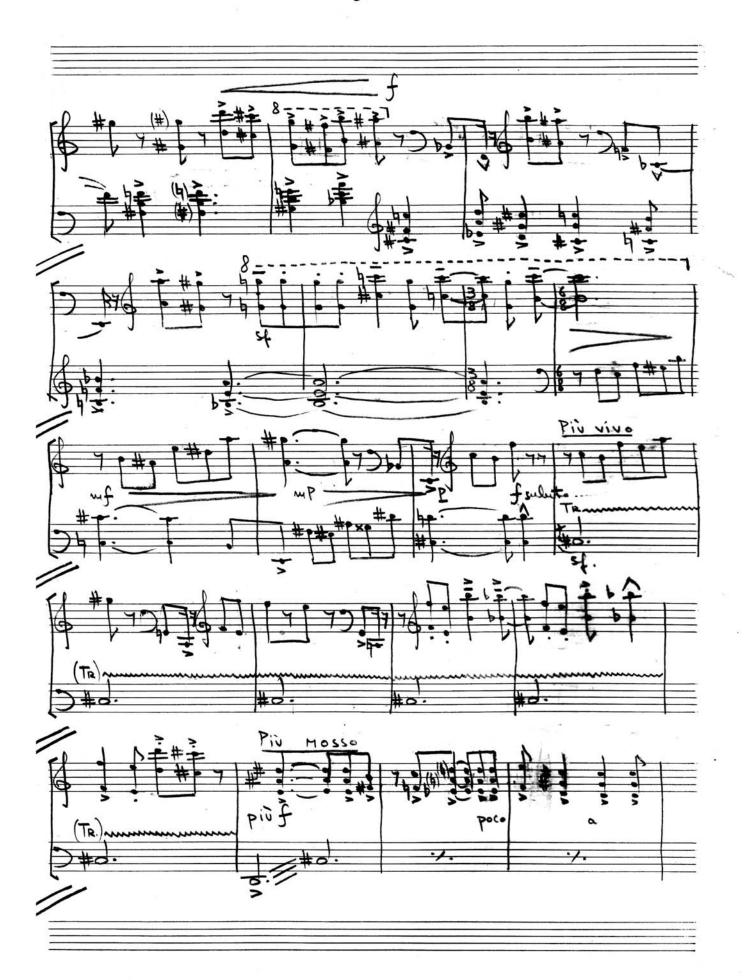

## About the piece

Qualification:

Title: DIPTYQUE Composer: Nichifor, Serban

Licence: Copyright © Serban Nichifor

Publisher: Nichifor, Serban Instrumentation: Piano solo

Style: Modern classical

Serban Nichifor on free-scores.com

## II. CAPRICCIO