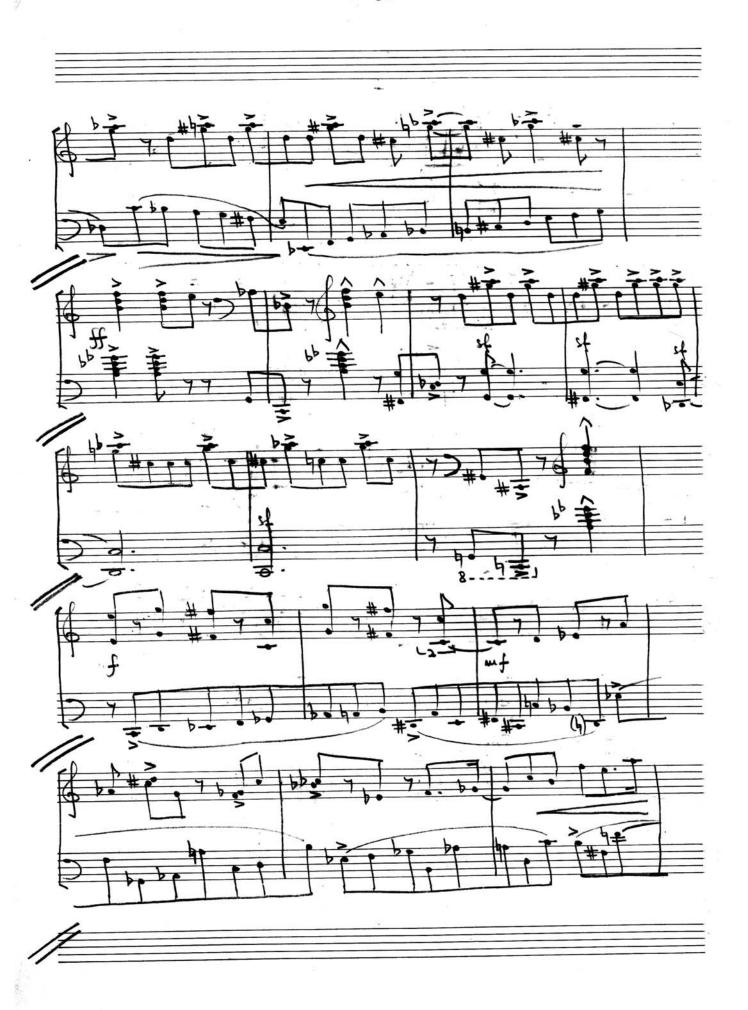

## About the piece

Qualification:

Title: DIPTYQUE Composer: Nichifor, Serban

Licence: Copyright © Serban Nichifor

Publisher: Nichifor, Serban Instrumentation: Piano solo

Style: Modern classical

Serban Nichifor on free-scores.com

## II. CAPRICCIO