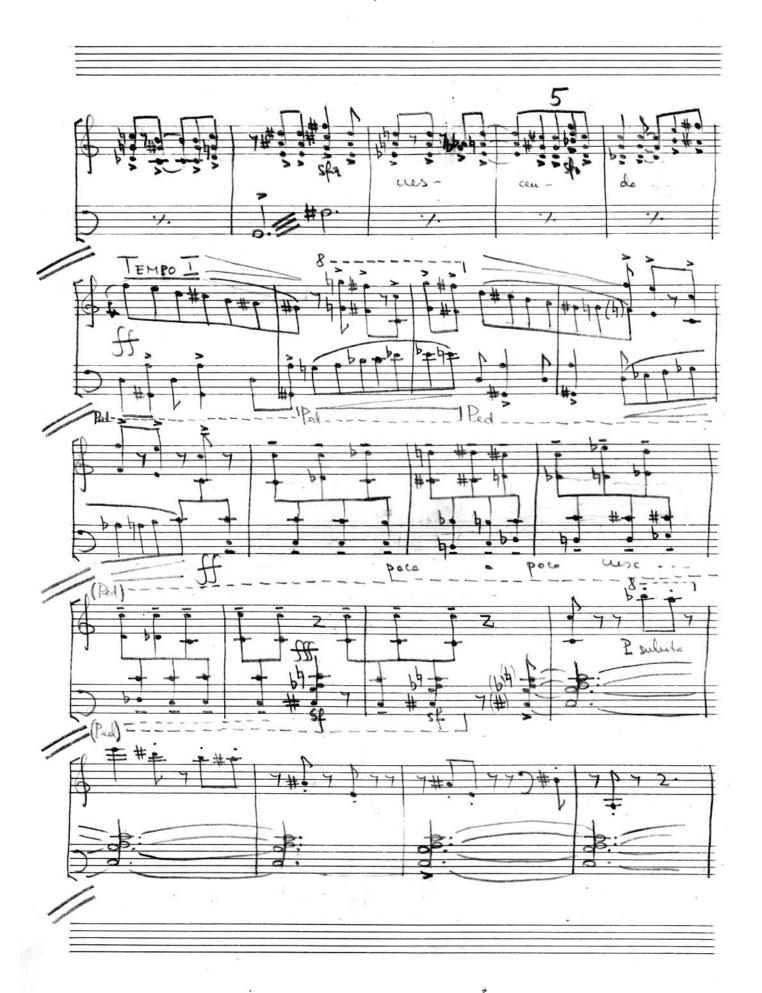

## About the piece

Qualification:

Title: DIPTYQUE Composer: Nichifor, Serban

Licence: Copyright © Serban Nichifor

Publisher: Nichifor, Serban Instrumentation: Piano solo

Style: Modern classical

Serban Nichifor on free-scores.com

## II. CAPRICCIO