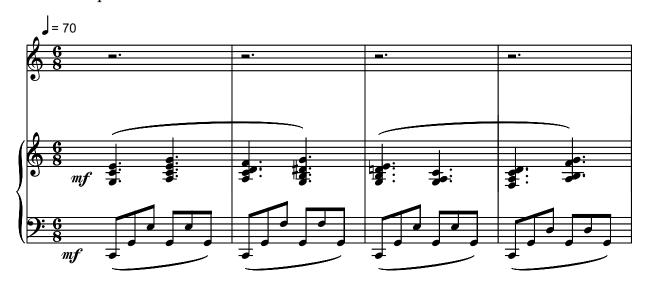

on: Voice Mezzo-Soprano, Piano

Style: Romantic

#### Serban Nichifor on free-scores.com



- listen to the audio
- share your interpretation
- comment
- contact the artist

# ŞERBAN NICHIFOR

# TREI CÂNTECE PE VERSURI DE MARIA ANA MIRESCU

pentru mezzo-soprană și pian (sau orgă)

(Februarie 2023)

- 1. Iubire muribundă pag. 1
- 2. Buchetul pag. 4
- 3. Taină pag 10

Copyright music © 2023 by Serban Nichifor (SABAM and UCMR-ADA)

### **IUBIRE MURIBUNDA**

## Poem de Maria Ana Mirescu

Dolce e Rubato - Mezzo-soprana si Pian (sau Orga) - Serban Nichifor









# BUCHETUL

## Poem de Maria Ana Mirescu

Doloroso

- Mezzo-soprana si Pian (sau Orga) - Serban Nichifor





















TAINA
Poem de Maria Ana Mirescu
- Mezzo-soprana si Pian (sau Orga) -

Serban Nichifor

## Molto Espressivo