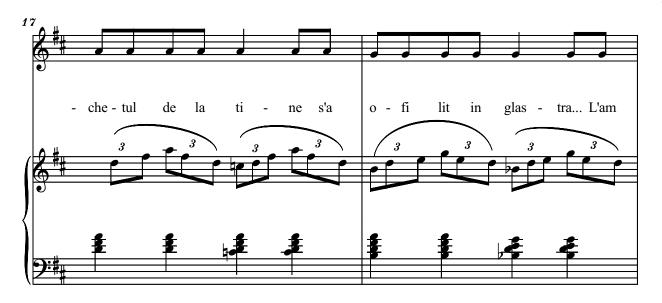

# BUCHETUL

## Poem de Maria Ana Mirescu

Doloroso

- Mezzo-soprana si Pian (sau Orga) - Serban Nichifor

TAINA
Poem de Maria Ana Mirescu
- Mezzo-soprana si Pian (sau Orga) -

Serban Nichifor