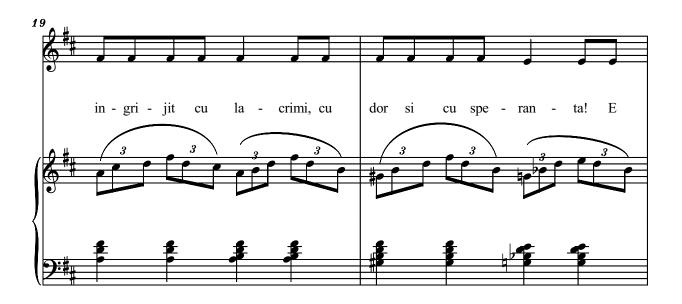

# TREI CÂNTECE PE VERSURI DE MARIA ANA MIRESCU

pentru mezzo-soprană și pian (sau orgă)

(Februarie 2023)

- 1. Iubire muribundă pag. 1
- 2. Buchetul pag. 4
- 3. Taină pag 10

Copyright music © 2023 by Serban Nichifor (SABAM and UCMR-ADA)

### **IUBIRE MURIBUNDA**

## Poem de Maria Ana Mirescu

Dolce e Rubato - Mezzo-soprana si Pian (sau Orga) - Serban Nichifor