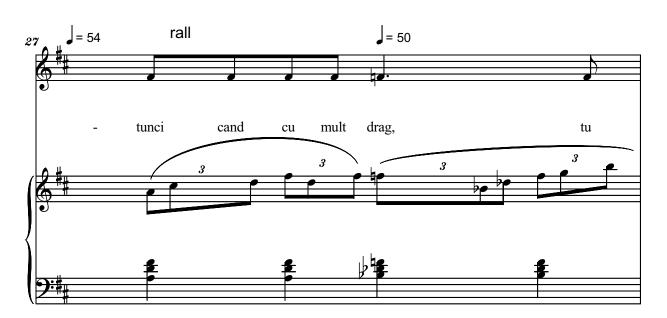

# BUCHETUL

## Poem de Maria Ana Mirescu

Doloroso

- Mezzo-soprana si Pian (sau Orga) - Serban Nichifor

TAINA
Poem de Maria Ana Mirescu
- Mezzo-soprana si Pian (sau Orga) -

Serban Nichifor