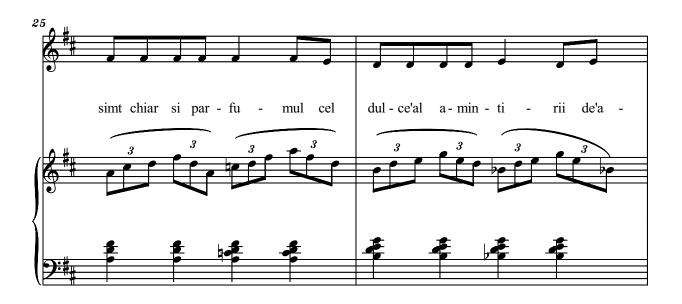

# TREI CÂNTECE PE VERSURI DE MARIA ANA MIRESCU

pentru mezzo-soprană și pian (sau orgă)

(Februarie 2023)

- 1. Iubire muribundă pag. 1
- 2. Buchetul pag. 4
- 3. Taină pag 10

Copyright music © 2023 by Serban Nichifor (SABAM and UCMR-ADA)

# BUCHETUL

## Poem de Maria Ana Mirescu

Doloroso

- Mezzo-soprana si Pian (sau Orga) - Serban Nichifor

TAINA
Poem de Maria Ana Mirescu
- Mezzo-soprana si Pian (sau Orga) -

Serban Nichifor