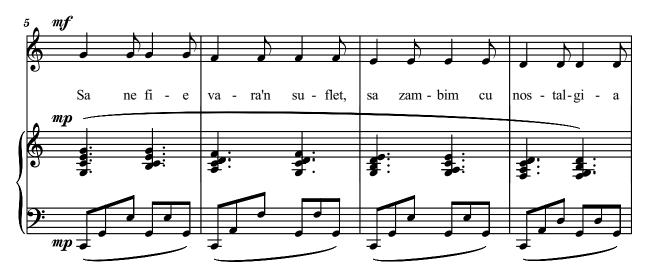

: Voice Mezzo-Soprano, Piano

Style: Romantic

#### Serban Nichifor on free-scores.com



- listen to the audio
- share your interpretation
- comment
- contact the artist

# ŞERBAN NICHIFOR

# TREI CÂNTECE PE VERSURI DE MARIA ANA MIRESCU

pentru mezzo-soprană și pian (sau orgă)

(Februarie 2023)

- 1. Iubire muribundă pag. 1
- 2. Buchetul pag. 4
- 3. Taină pag 10

Copyright music © 2023 by Serban Nichifor (SABAM and UCMR-ADA)

### **IUBIRE MURIBUNDA**

## Poem de Maria Ana Mirescu

Dolce e Rubato - Mezzo-soprana si Pian (sau Orga) - Serban Nichifor









# BUCHETUL

## Poem de Maria Ana Mirescu

Doloroso

- Mezzo-soprana si Pian (sau Orga) - Serban Nichifor





















TAINA
Poem de Maria Ana Mirescu
- Mezzo-soprana si Pian (sau Orga) -

Serban Nichifor

## Molto Espressivo