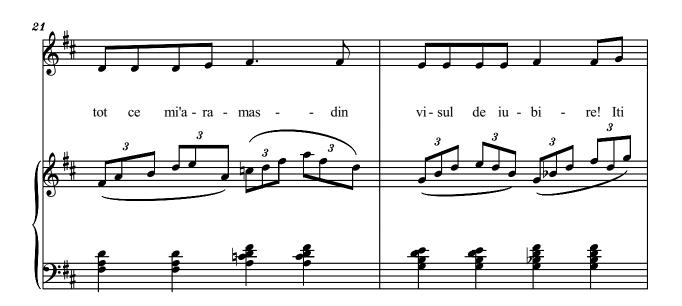

# TREI CÂNTECE PE VERSURI DE MARIA ANA MIRESCU

pentru mezzo-soprană și pian (sau orgă)

(Februarie 2023)

- 1. Iubire muribundă pag. 1
- 2. Buchetul pag. 4
- 3. Taină pag 10

Copyright music © 2023 by Serban Nichifor (SABAM and UCMR-ADA)

# BUCHETUL

## Poem de Maria Ana Mirescu

Doloroso

- Mezzo-soprana si Pian (sau Orga) - Serban Nichifor

TAINA
Poem de Maria Ana Mirescu
- Mezzo-soprana si Pian (sau Orga) -

Serban Nichifor