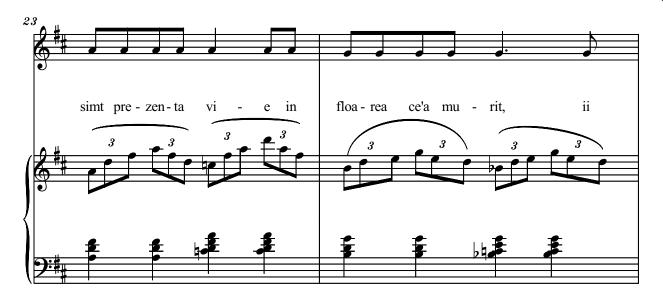

# TREI CÂNTECE PE VERSURI DE MARIA ANA MIRESCU

pentru mezzo-soprană și pian (sau orgă)

(Februarie 2023)

- 1. Iubire muribundă pag. 1
- 2. Buchetul pag. 4
- 3. Taină pag 10

Copyright music © 2023 by Serban Nichifor (SABAM and UCMR-ADA)

# BUCHETUL

## Poem de Maria Ana Mirescu

Doloroso

- Mezzo-soprana si Pian (sau Orga) - Serban Nichifor

TAINA
Poem de Maria Ana Mirescu
- Mezzo-soprana si Pian (sau Orga) -

Serban Nichifor