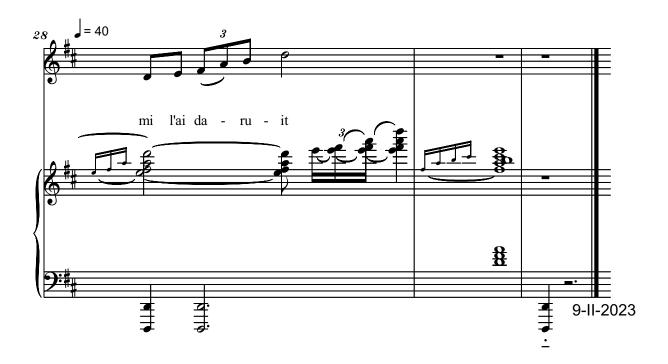

# BUCHETUL

## Poem de Maria Ana Mirescu

Doloroso

- Mezzo-soprana si Pian (sau Orga) - Serban Nichifor

TAINA
Poem de Maria Ana Mirescu
- Mezzo-soprana si Pian (sau Orga) -

Serban Nichifor