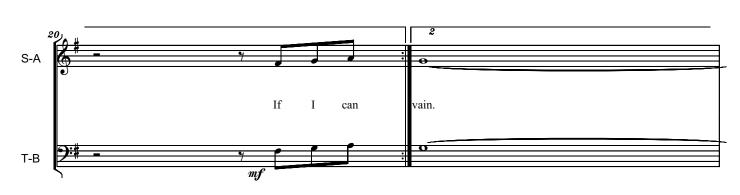

## If I Can Stop One Heart From Breaking Poem by Emily Dickenson - SATB Chorus Part -

Thoughtfully

= 74 S-A If I heart from can stop а T. & B. only the second time! <del>);‡</del>6 T-B stop heart from а S-A break - ing, I shall not live in Ð Т-В I in break - ing, shall not live S-A vain; If I can one life the ease T-B (B. in falsetto) vain; If I can ease one life the

Music by Serban Nichifor

rob - in Un - to his а nest

in

If I can vain.