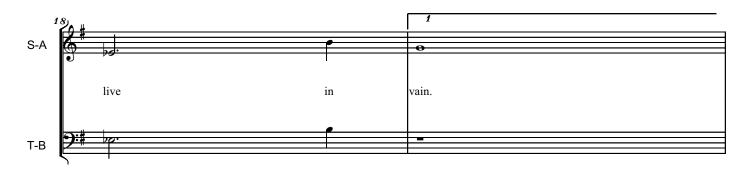

## If I Can Stop One Heart From Breaking Poem by Emily Dickenson - SATB Chorus Part -

Thoughtfully

= 74 S-A If I heart from can stop а T. & B. only the second time! <del>);‡</del>6 T-B stop heart from а S-A break - ing, I shall not live in Ð Т-В I in break - ing, shall not live S-A vain; If I can one life the ease T-B (B. in falsetto) vain; If I can ease one life the

Music by Serban Nichifor

rob - in Un - to his а nest

in

If I can vain.