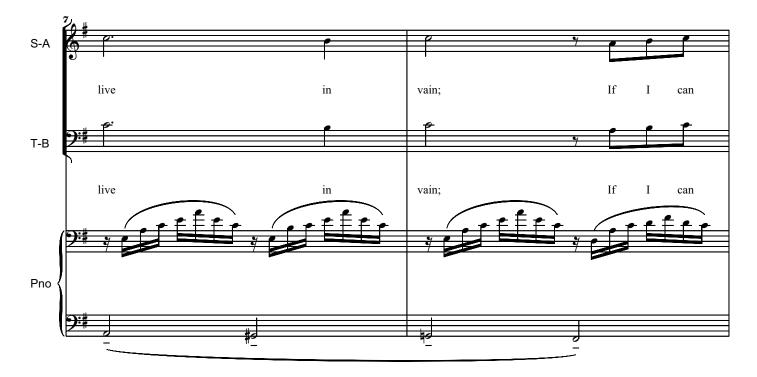

## If I Can Stop One Heart From Breaking Poem by Emily Dickenson - SATB Chorus Part -

Thoughtfully

= 74 S-A If I heart from can stop а T. & B. only the second time! <del>);‡</del>6 T-B stop heart from а S-A break - ing, I shall not live in Ð Т-В I in break - ing, shall not live S-A vain; If I can one life the ease T-B (B. in falsetto) vain; If I can ease one life the

Music by Serban Nichifor

rob - in Un - to his а nest

in

If I can vain.