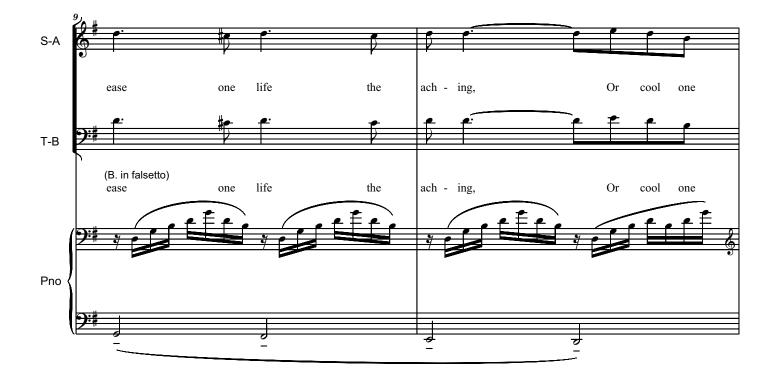

## If I Can Stop One Heart From Breaking Poem by Emily Dickenson - SATB Chorus Part -

Thoughtfully

= 74 S-A If I heart from can stop а T. & B. only the second time! <del>);‡</del>6 T-B stop heart from а S-A break - ing, I shall not live in Ð Т-В I in break - ing, shall not live S-A vain; If I can one life the ease T-B (B. in falsetto) vain; If I can ease one life the

Music by Serban Nichifor

rob - in Un - to his а nest

in

If I can vain.