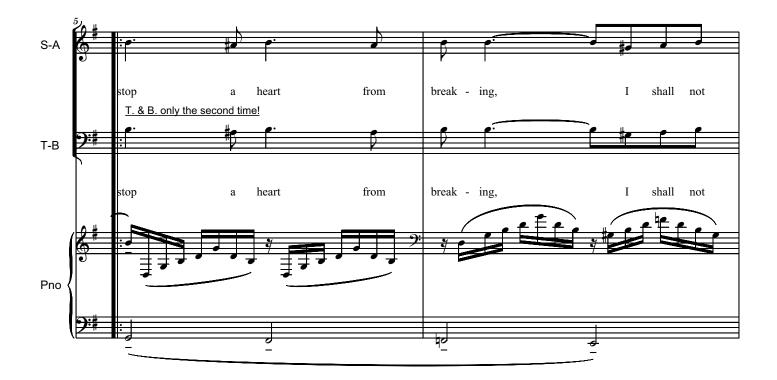

## If I Can Stop One Heart From Breaking Poem by Emily Dickenson - SATB Chorus Part -

Thoughtfully

= 74 S-A If I heart from can stop а T. & B. only the second time! <del>);‡</del>6 T-B stop heart from а S-A break - ing, I shall not live in Ð Т-В I in break - ing, shall not live S-A vain; If I can one life the ease T-B (B. in falsetto) vain; If I can ease one life the