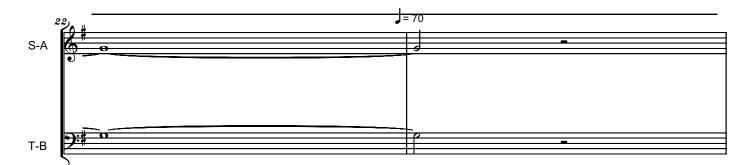

## If I Can Stop One Heart From Breaking Poem by Emily Dickenson - SATB Chorus Part -

Thoughtfully

= 74 S-A If I heart from can stop а T. & B. only the second time! <del>);‡</del>6 T-B stop heart from а S-A break - ing, I shall not live in Ð Т-В I in break - ing, shall not live S-A vain; If I can one life the ease T-B (B. in falsetto) vain; If I can ease one life the

Music by Serban Nichifor

rob - in Un - to his а nest

in

If I can vain.