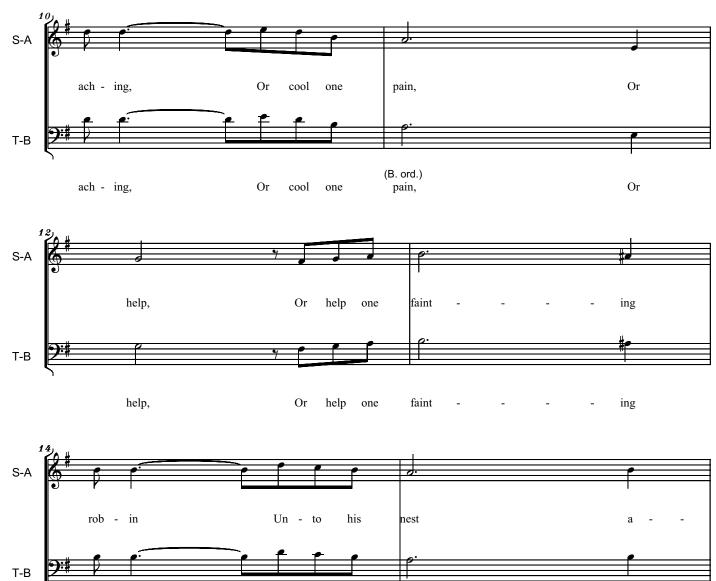

# If I Can Stop One Heart From Breaking Poem by Emily Dickenson

Music by Serban Nichifor

## If I Can Stop One Heart From Breaking Poem by Emily Dickenson - SATB Chorus Part -

Thoughtfully

= 74 S-A If I heart from can stop а T. & B. only the second time! <del>);‡</del>6 T-B stop heart from а S-A break - ing, I shall not live in Ð Т-В I in break - ing, shall not live S-A vain; If I can one life the ease T-B (B. in falsetto) vain; If I can ease one life the

Music by Serban Nichifor

rob - in Un - to his а nest

in

If I can vain.