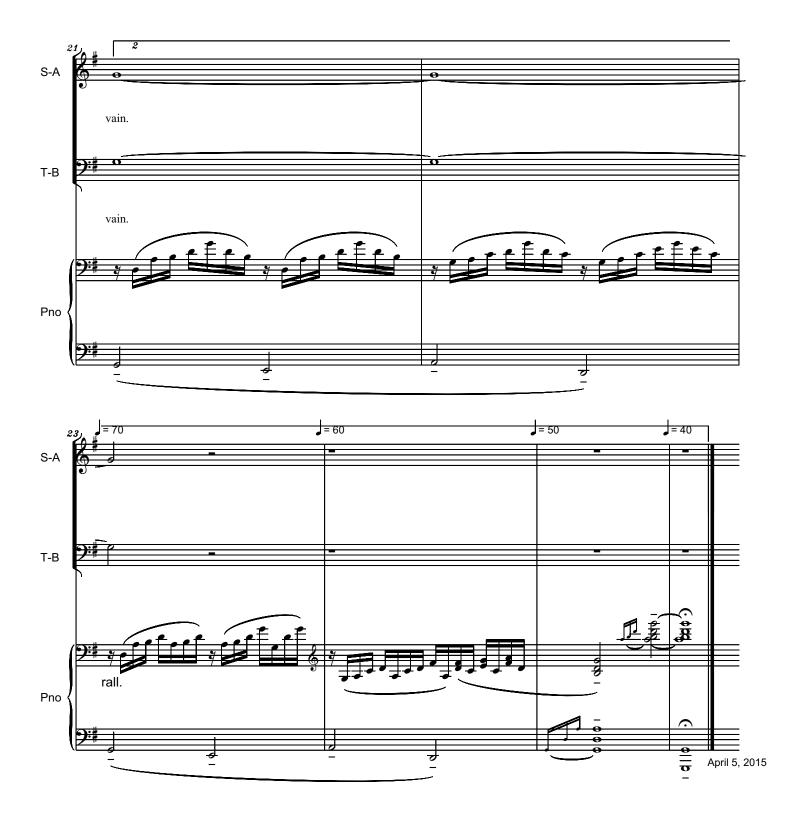

# If I Can Stop One Heart From Breaking Poem by Emily Dickenson

Music by Serban Nichifor

## If I Can Stop One Heart From Breaking Poem by Emily Dickenson - SATB Chorus Part -

Thoughtfully

= 74 S-A If I heart from can stop а T. & B. only the second time! <del>);‡</del>6 T-B stop heart from а S-A break - ing, I shall not live in Ð Т-В I in break - ing, shall not live S-A vain; If I can one life the ease T-B (B. in falsetto) vain; If I can ease one life the

Music by Serban Nichifor

rob - in Un - to his а nest

in

If I can vain.