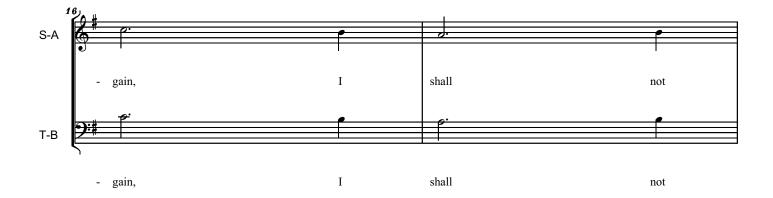

# If I Can Stop One Heart From Breaking Poem by Emily Dickenson

Music by Serban Nichifor

## If I Can Stop One Heart From Breaking Poem by Emily Dickenson - SATB Chorus Part -

Thoughtfully

= 74 S-A If I heart from can stop а T. & B. only the second time! <del>);‡</del>6 T-B stop heart from а S-A break - ing, I shall not live in Ð Т-В I in break - ing, shall not live S-A vain; If I can one life the ease T-B (B. in falsetto) vain; If I can ease one life the

Music by Serban Nichifor

rob - in Un - to his а nest

in

If I can vain.