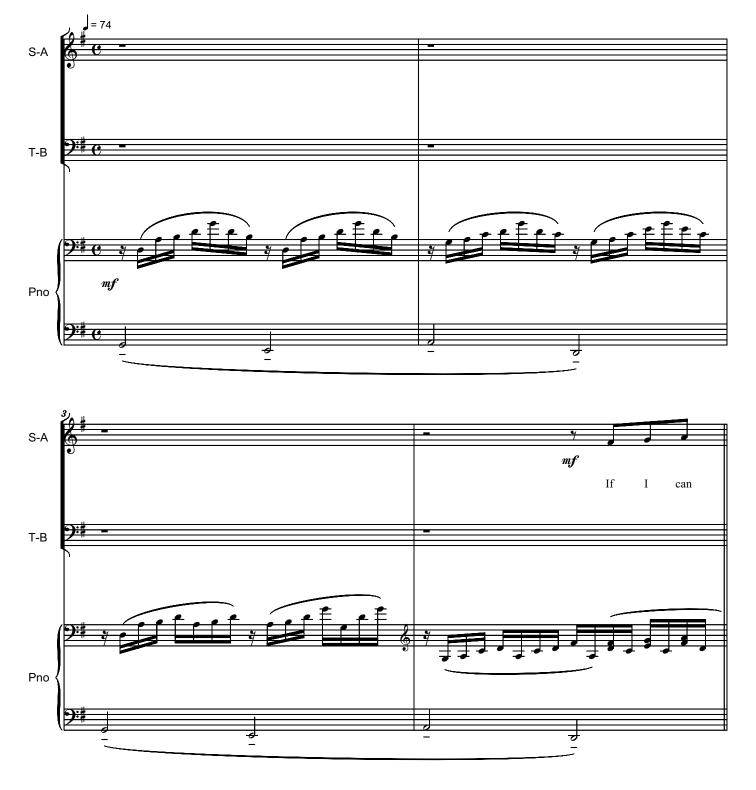

# If I Can Stop One Heart From Breaking Poem by Emily Dickenson

Music by Serban Nichifor

## If I Can Stop One Heart From Breaking Poem by Emily Dickenson - SATB Chorus Part -

Thoughtfully

= 74 S-A If I heart from can stop а T. & B. only the second time! <del>);‡</del>6 T-B stop heart from а S-A break - ing, I shall not live in Ð Т-В I in break - ing, shall not live S-A vain; If I can one life the ease T-B (B. in falsetto) vain; If I can ease one life the