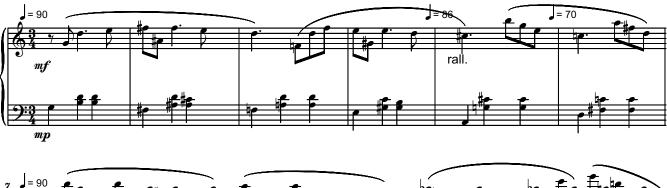

# Dedicated to harp virtuoso Sorana Scarlat AMERICAN DREAMS (1) for Harp and Organ

Serban Nichifor

= 90 = 70 86 ralİ. m Н mp 0 = 90 m Н m m C m

free-scores.com

File: HarpPart

## Dedicated to harp virtuoso Sorana Scarlat AMERICAN DREAMS (1) for Harp and Organ HARP PART

Lontano e Dolce

Serban Nichifor