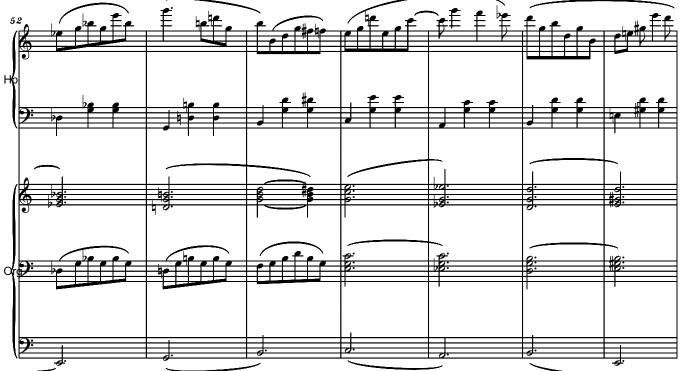

# Dedicated to harp virtuoso Sorana Scarlat AMERICAN DREAMS (1) for Harp and Organ

Serban Nichifor

= 90 = 70 86 ralİ. m Н mp 0 = 90 m Н m m C m

free-scores.com

File: HarpPart

## Dedicated to harp virtuoso Sorana Scarlat AMERICAN DREAMS (1) for Harp and Organ HARP PART

Lontano e Dolce

Serban Nichifor