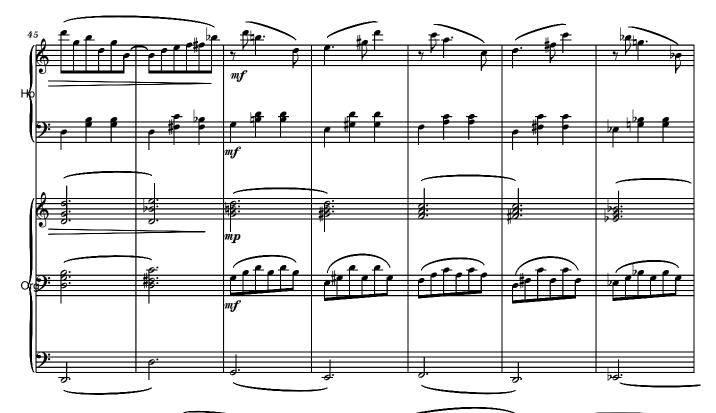

# Dedicated to harp virtuoso Sorana Scarlat AMERICAN DREAMS (1) for Harp and Organ

Serban Nichifor

= 90 = 70 86 ralİ. m Н mp 0 = 90 m Н m m C m

free-scores.com

File: HarpPart

## Dedicated to harp virtuoso Sorana Scarlat AMERICAN DREAMS (1) for Harp and Organ HARP PART

Lontano e Dolce

Serban Nichifor