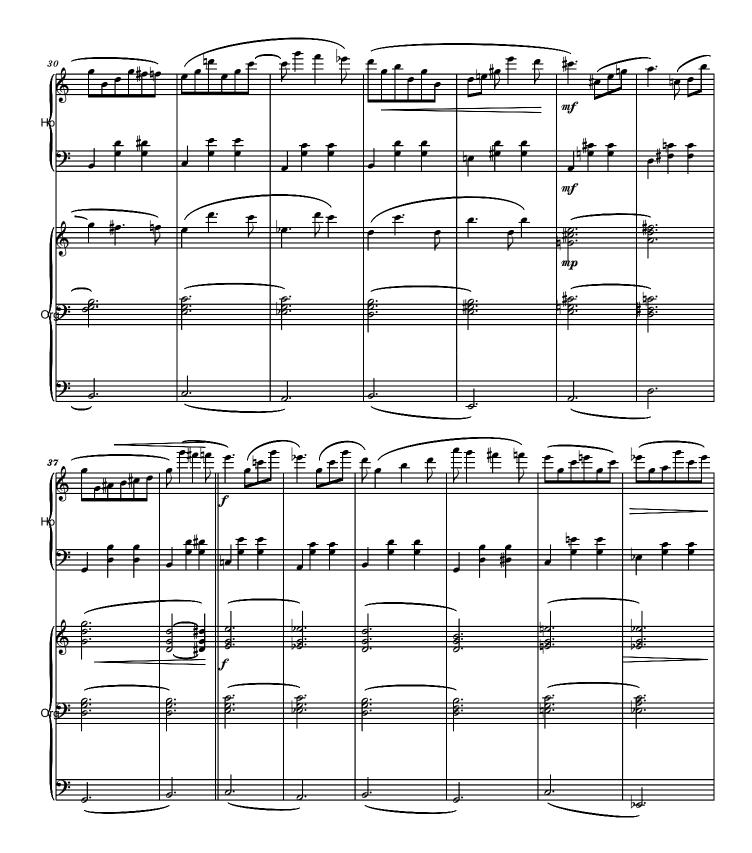

# Dedicated to harp virtuoso Sorana Scarlat AMERICAN DREAMS (1) for Harp and Organ

Serban Nichifor

= 90 = 70 86 ralİ. m Н mp 0 = 90 m Н m m C m

free-scores.com

File: HarpPart

## Dedicated to harp virtuoso Sorana Scarlat AMERICAN DREAMS (1) for Harp and Organ HARP PART

Lontano e Dolce

Serban Nichifor