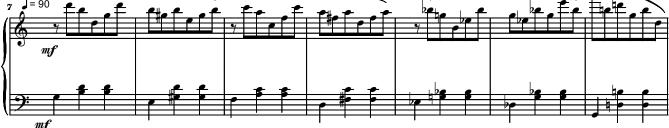

# Dedicated to harp virtuoso Sorana Scarlat AMERICAN DREAMS (1) for Harp and Organ

Serban Nichifor

= 90 = 70 86 ralİ. m Н mp 0 = 90 m Н m m C m

free-scores.com

File: HarpPart

## Dedicated to harp virtuoso Sorana Scarlat AMERICAN DREAMS (1) for Harp and Organ HARP PART

Lontano e Dolce

Serban Nichifor