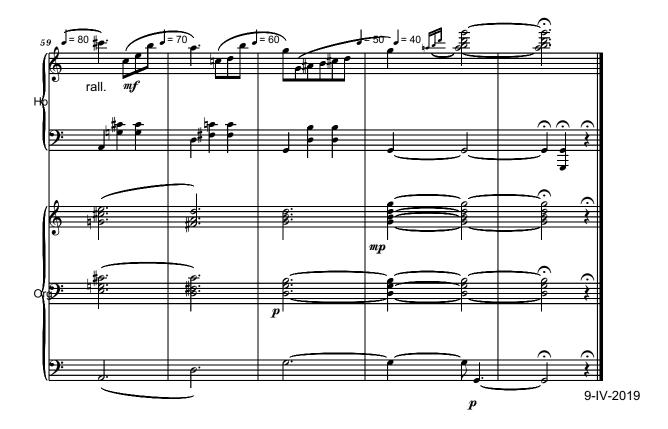

# Dedicated to harp virtuoso Sorana Scarlat AMERICAN DREAMS (1) for Harp and Organ

Serban Nichifor

= 90 = 70 86 ralİ. m Н mp 0 = 90 m Н m m C m

free-scores.com

File: HarpPart

## Dedicated to harp virtuoso Sorana Scarlat AMERICAN DREAMS (1) for Harp and Organ HARP PART

Lontano e Dolce

Serban Nichifor