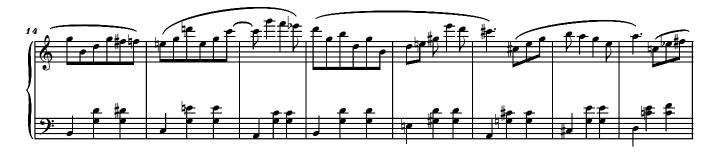

# Dedicated to harp virtuoso Sorana Scarlat AMERICAN DREAMS (1) for Harp and Organ

Serban Nichifor

= 90 = 70 86 ralİ. m Н mp 0 = 90 m Н m m C m

free-scores.com

File: HarpPart

## Dedicated to harp virtuoso Sorana Scarlat AMERICAN DREAMS (1) for Harp and Organ HARP PART

Lontano e Dolce

Serban Nichifor