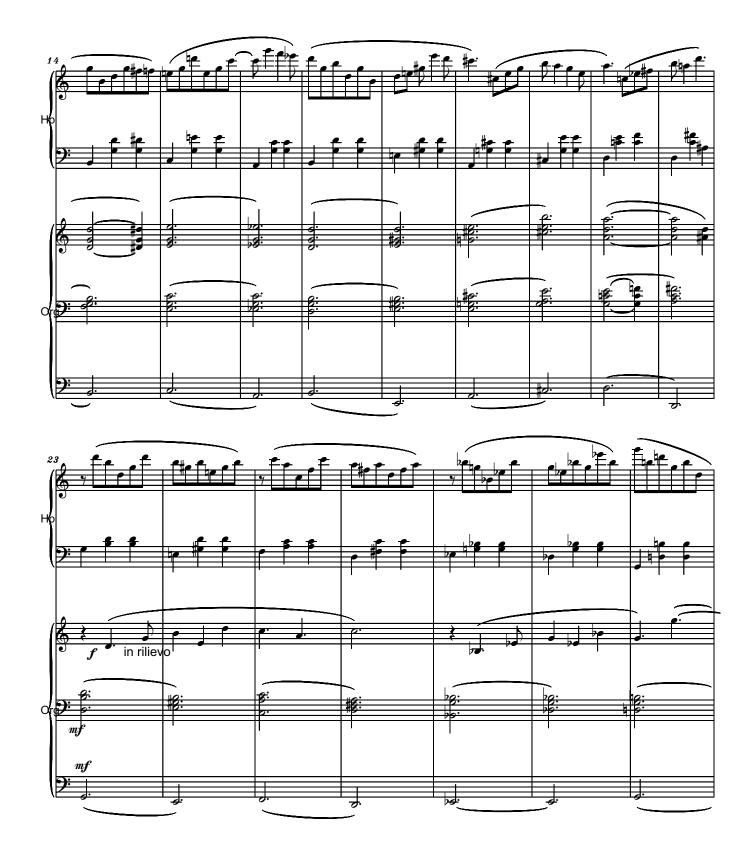

# Dedicated to harp virtuoso Sorana Scarlat AMERICAN DREAMS (1) for Harp and Organ

Serban Nichifor

= 90 = 70 86 ralİ. m Н mp 0 = 90 m Н m m C m

free-scores.com

File: HarpPart

## Dedicated to harp virtuoso Sorana Scarlat AMERICAN DREAMS (1) for Harp and Organ HARP PART

Lontano e Dolce

Serban Nichifor