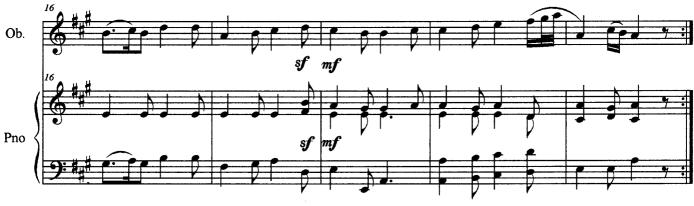

### About the piece

Title:Sonate n° 11 (KV331) - Tema (Andante) [Alla turca<br/>(Marche turque)]Composer:Mozart, Wolfgang AmadeusArranger:Dewagtere, BernardCopyright:Copyright © Dewagtere, BernardInstrumentation:Oboe, Piano (keyboard)Style:Classical

# Sonate nº 11 (KV331) – Tema (Andante)

Oboe & piano

©2009Dewagtere

-