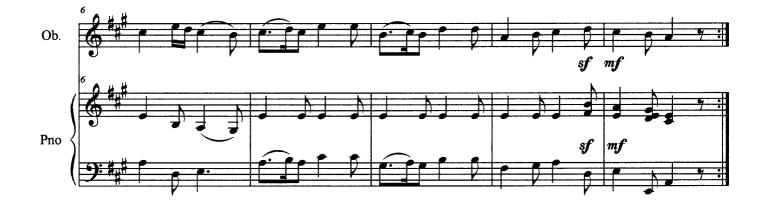

### About the piece

Title:Sonate n° 11 (KV331) - Tema (Andante) [Alla turca<br/>(Marche turque)]Composer:Mozart, Wolfgang AmadeusArranger:Dewagtere, BernardCopyright:Copyright © Dewagtere, BernardInstrumentation:Oboe, Piano (keyboard)Style:Classical

# Sonate nº 11 (KV331) – Tema (Andante)

Oboe & piano

©2009Dewagtere

-