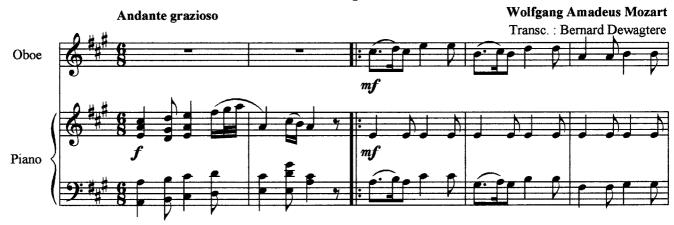

### About the piece

Title:Sonate n° 11 (KV331) - Tema (Andante) [Alla turca<br/>(Marche turque)]Composer:Mozart, Wolfgang AmadeusArranger:Dewagtere, BernardCopyright:Copyright © Dewagtere, BernardInstrumentation:Oboe, Piano (keyboard)Style:Classical

# Sonate nº 11 (KV331) – Tema (Andante)

Oboe & piano

©2009Dewagtere

-