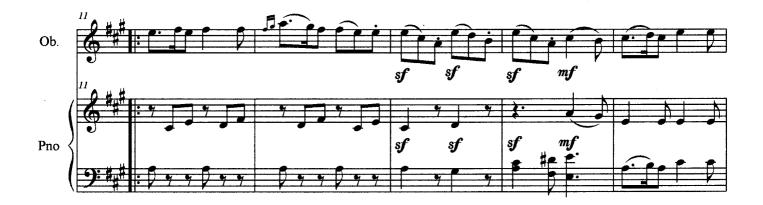

### About the piece

Title:Sonate n° 11 (KV331) - Tema (Andante) [Alla turca<br/>(Marche turque)]Composer:Mozart, Wolfgang AmadeusArranger:Dewagtere, BernardCopyright:Copyright © Dewagtere, BernardInstrumentation:Oboe, Piano (keyboard)Style:Classical

# Sonate nº 11 (KV331) – Tema (Andante)

Oboe & piano

©2009Dewagtere

-