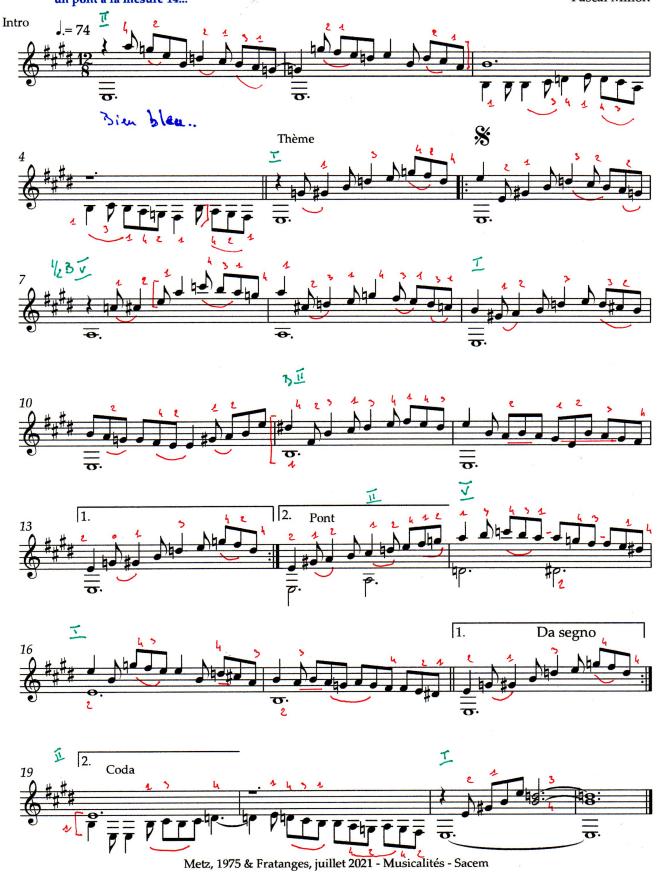

# Just a one more time Blues...

J'ai retrouvé dans mes archives ce Blues de 8 mesures inachevé datant des années 1975, époque où je cherchais à percer les mystères du Blues... je l'ai remanié un peu en y rajoutant un pont à la mesure 14...