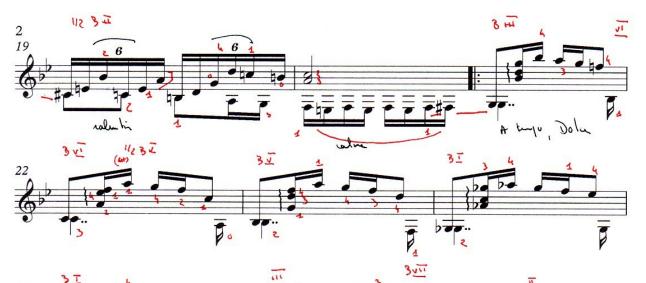

### About the piece

Title: Composer: Arranger: Copyright: Publisher: Instrumentation: Style: Contre-courant cinématographique [40] Millon, Pascal Millon, Pascal Sacem Millon, Pascal Guitar solo (standard notation) Modern classical

# Contre-courant cimématographique

Annecy, août 1987 - Musicalités - Sacem

free-scores.com

Nº 40 - Contre-courant cinématographique - p 02 -