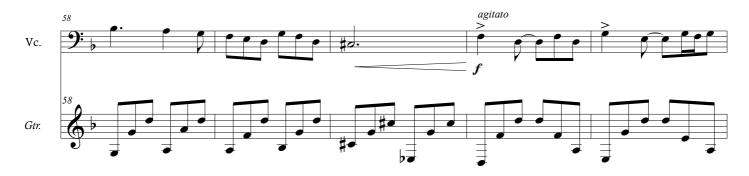

## About the piece

Title: Composer: Copyright: Instrumentation: Style: PASTORALE [120] Vihula, Mihajlo Copyright © Vihula Mihajlo Guitar and Cello Classical

Mihajlo Vihula on free-scores.com

listen to the audio

## PASTORALE op.120

*B.M.120.2* free-scores.com