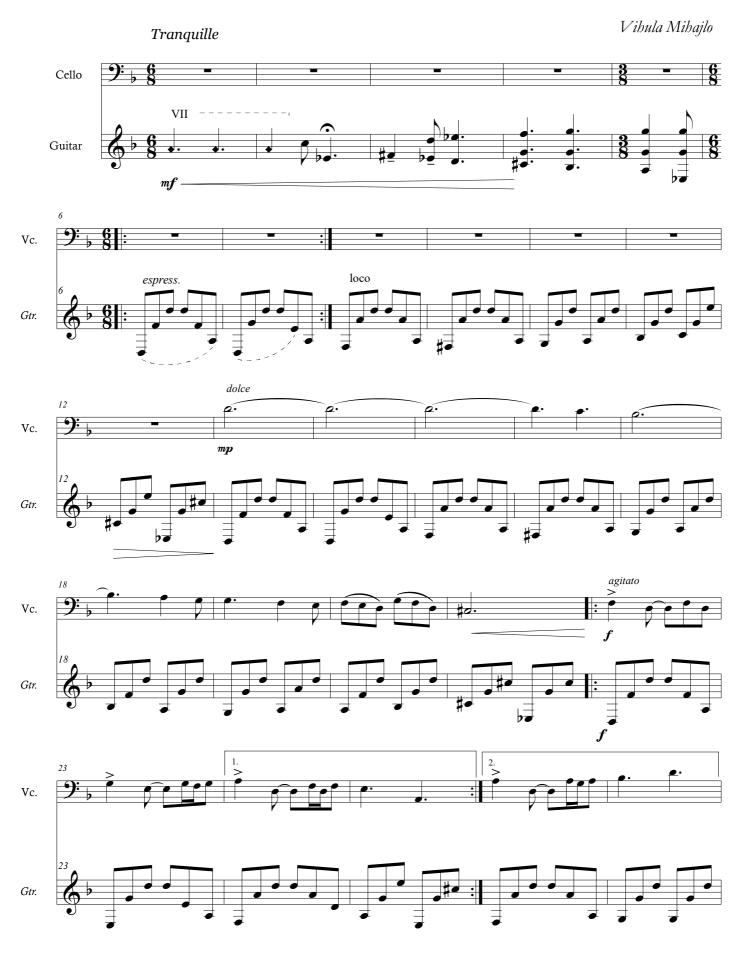

## About the piece

Title: Composer: Copyright: Instrumentation: Style: PASTORALE [120] Vihula, Mihajlo Copyright © Vihula Mihajlo Guitar and Cello Classical

Mihajlo Vihula on free-scores.com

listen to the audio

share your interpretation

comment
contact the artist

*B.M.120.1* free-scores.com © Vihula Mihajlo, 2017 www.vihula.gportal.hu