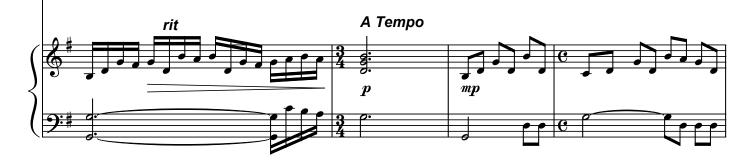

#### About the piece

Title: Composer: Licence: Instrumentation: Style: Comment: Trust In Me McManus, Stephen S McM © All rights reserved 1 Piano, 2 voices Hymn Re-arranged for SSA, and piano accompaniment

# **Trust In Me**

Words: Sharon Rutherford

Copyright © 2006 Stephen McManus All Rights Reserved