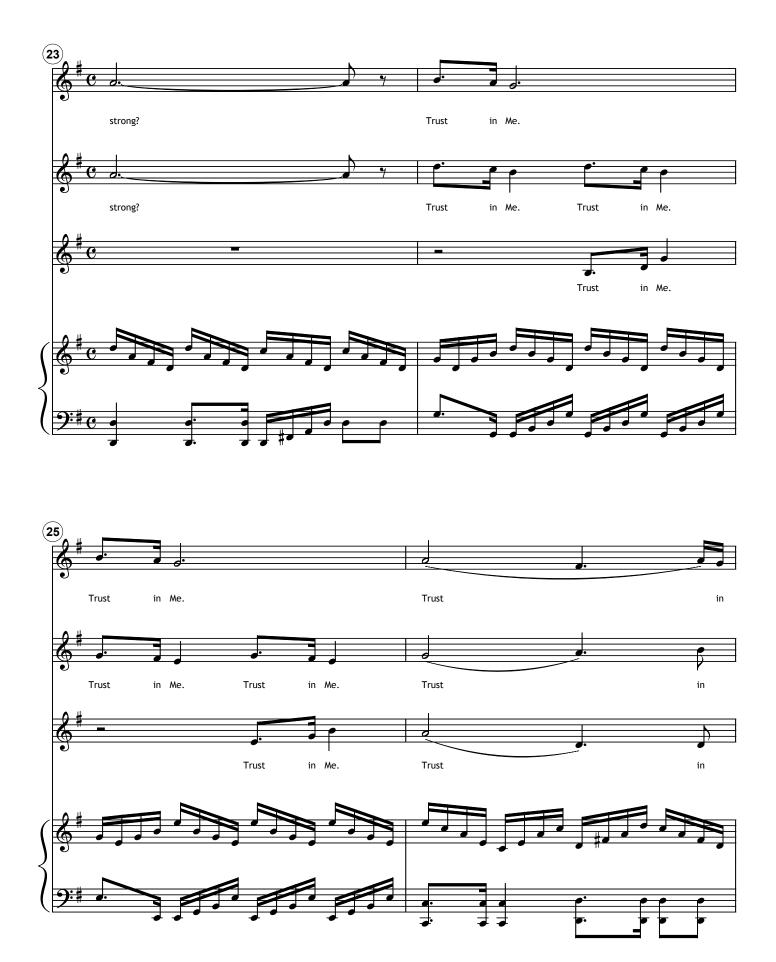

#### About the piece

Title: Composer: Licence: Instrumentation: Style: Comment: Trust In Me McManus, Stephen S McM © All rights reserved 1 Piano, 2 voices Hymn Re-arranged for SSA, and piano accompaniment

# **Trust In Me**

Words: Sharon Rutherford

Copyright © 2006 Stephen McManus All Rights Reserved