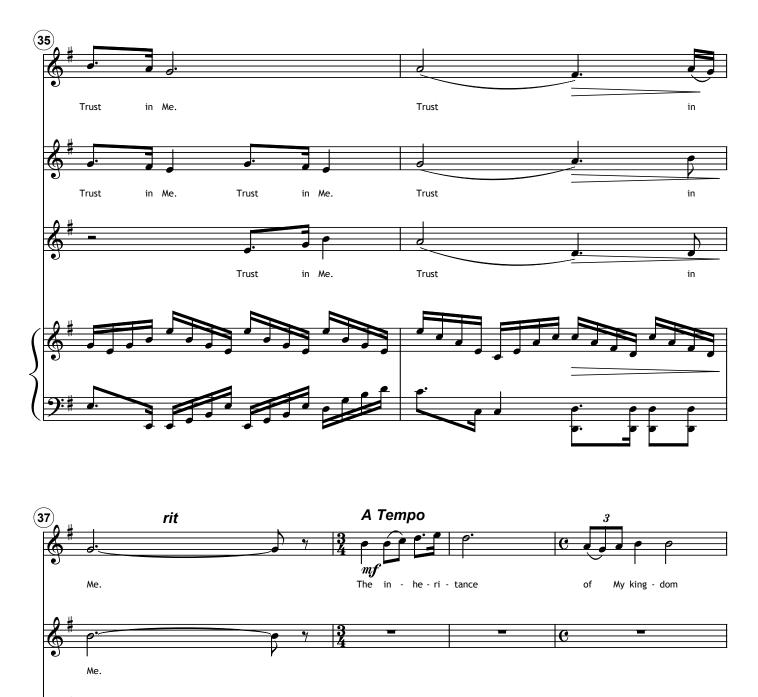

#### About the piece

Title: Composer: Licence: Instrumentation: Style: Comment: Trust In Me McManus, Stephen S McM © All rights reserved 1 Piano, 2 voices Hymn Re-arranged for SSA, and piano accompaniment

# **Trust In Me**

Words: Sharon Rutherford

Copyright © 2006 Stephen McManus All Rights Reserved