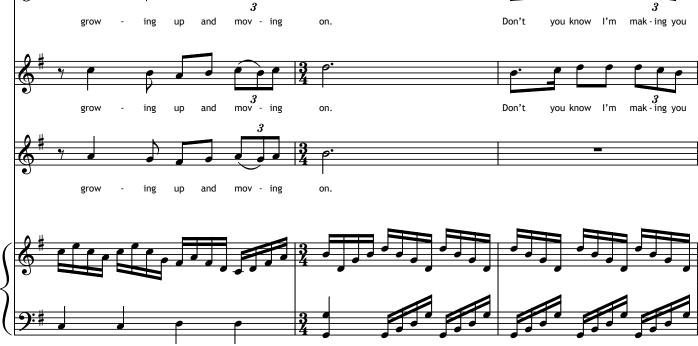

#### About the piece

Title: Composer: Licence: Instrumentation: Style: Comment: Trust In Me McManus, Stephen S McM © All rights reserved 1 Piano, 2 voices Hymn Re-arranged for SSA, and piano accompaniment

# **Trust In Me**

Words: Sharon Rutherford

Copyright © 2006 Stephen McManus All Rights Reserved