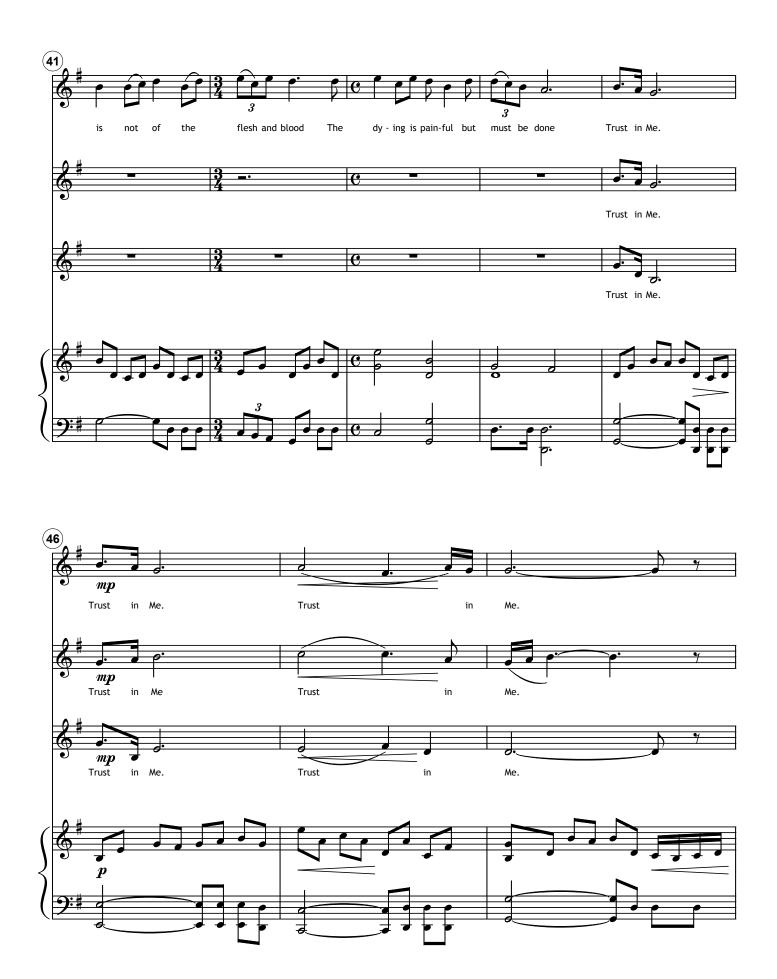

#### About the piece

Title: Composer: Licence: Instrumentation: Style: Comment: Trust In Me McManus, Stephen S McM © All rights reserved 1 Piano, 2 voices Hymn Re-arranged for SSA, and piano accompaniment

# **Trust In Me**

Words: Sharon Rutherford

Copyright © 2006 Stephen McManus All Rights Reserved