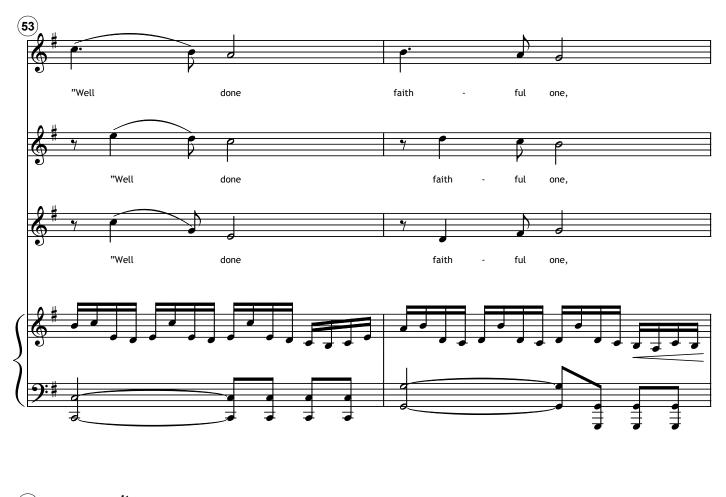

#### About the piece

Title: Composer: Licence: Instrumentation: Style: Comment: Trust In Me McManus, Stephen S McM © All rights reserved 1 Piano, 2 voices Hymn Re-arranged for SSA, and piano accompaniment

# **Trust In Me**

Words: Sharon Rutherford

Copyright © 2006 Stephen McManus All Rights Reserved