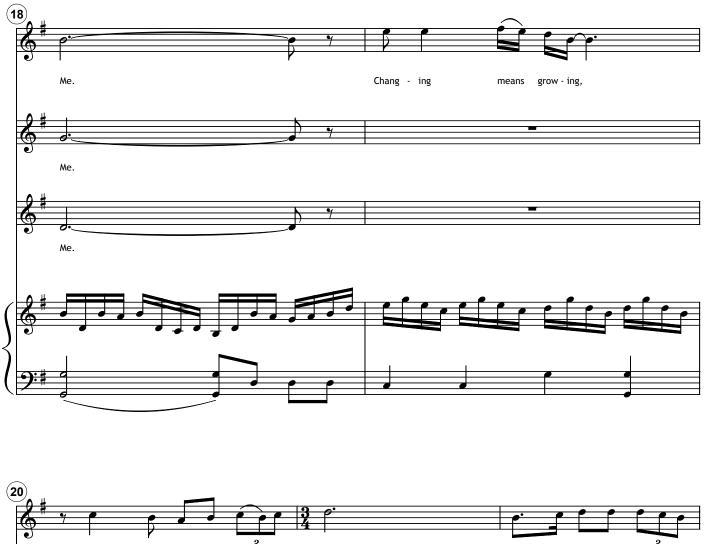

#### About the piece

Title: Composer: Licence: Instrumentation: Style: Comment: Trust In Me McManus, Stephen S McM © All rights reserved 1 Piano, 2 voices Hymn Re-arranged for SSA, and piano accompaniment

# **Trust In Me**

Words: Sharon Rutherford

Copyright © 2006 Stephen McManus All Rights Reserved