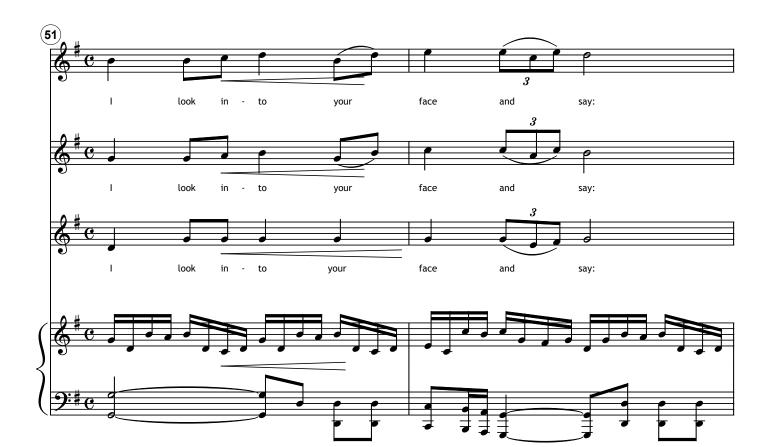

#### About the piece

Title: Composer: Licence: Instrumentation: Style: Comment: Trust In Me McManus, Stephen S McM © All rights reserved 1 Piano, 2 voices Hymn Re-arranged for SSA, and piano accompaniment

# **Trust In Me**

Words: Sharon Rutherford

Copyright © 2006 Stephen McManus All Rights Reserved