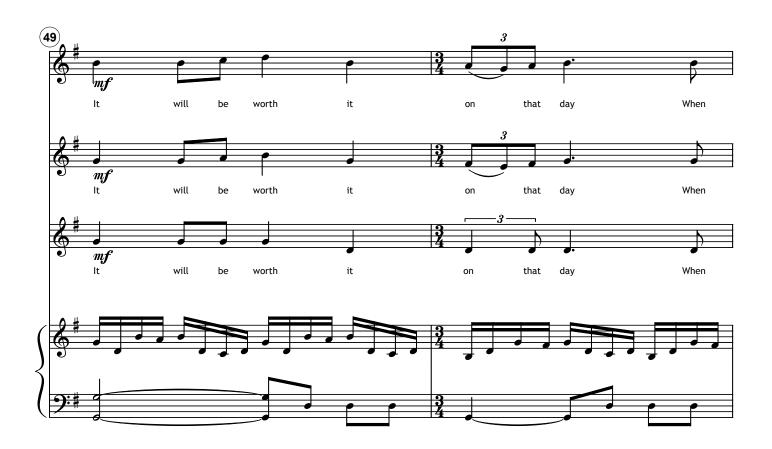

#### About the piece

Title: Composer: Licence: Instrumentation: Style: Comment: Trust In Me McManus, Stephen S McM © All rights reserved 1 Piano, 2 voices Hymn Re-arranged for SSA, and piano accompaniment

# **Trust In Me**

Words: Sharon Rutherford

Copyright © 2006 Stephen McManus All Rights Reserved