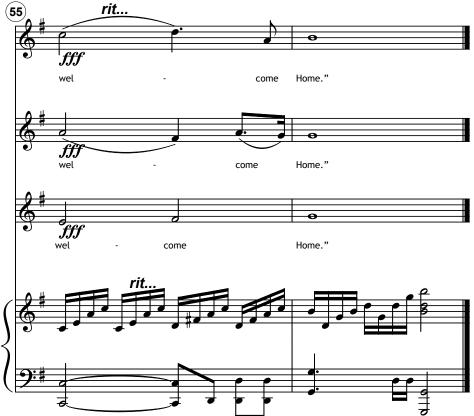

#### About the piece

Title: Composer: Licence: Instrumentation: Style: Comment: Trust In Me McManus, Stephen S McM © All rights reserved 1 Piano, 2 voices Hymn Re-arranged for SSA, and piano accompaniment

# **Trust In Me**

Words: Sharon Rutherford

Copyright © 2006 Stephen McManus All Rights Reserved