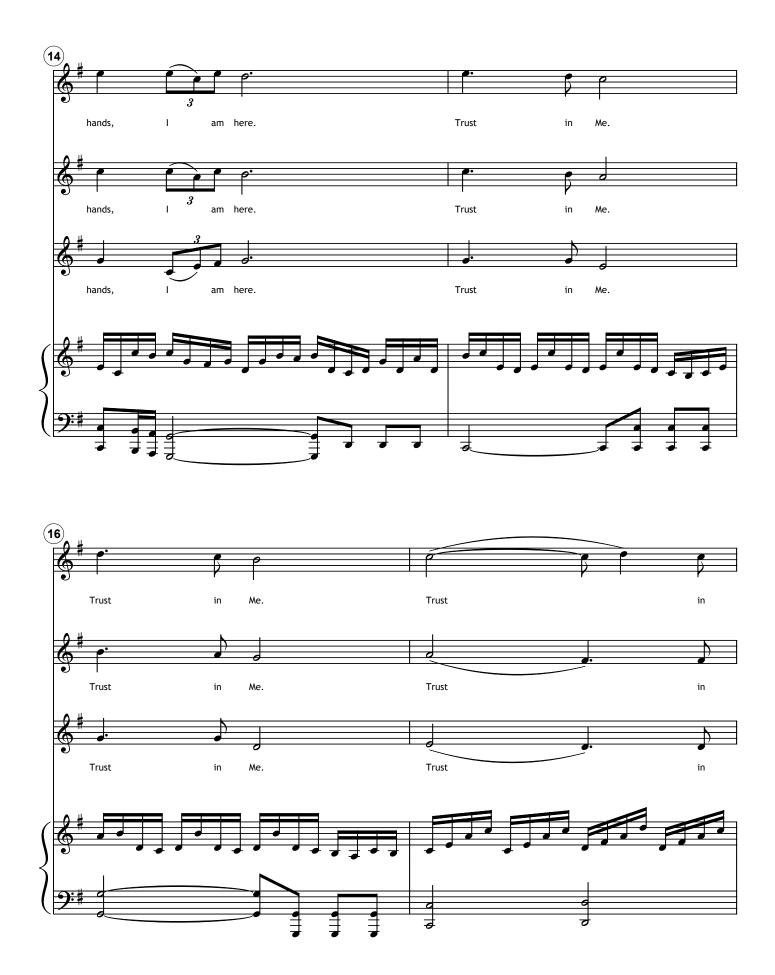

#### About the piece

Title: Composer: Licence: Instrumentation: Style: Comment: Trust In Me McManus, Stephen S McM © All rights reserved 1 Piano, 2 voices Hymn Re-arranged for SSA, and piano accompaniment

# **Trust In Me**

Words: Sharon Rutherford

Copyright © 2006 Stephen McManus All Rights Reserved