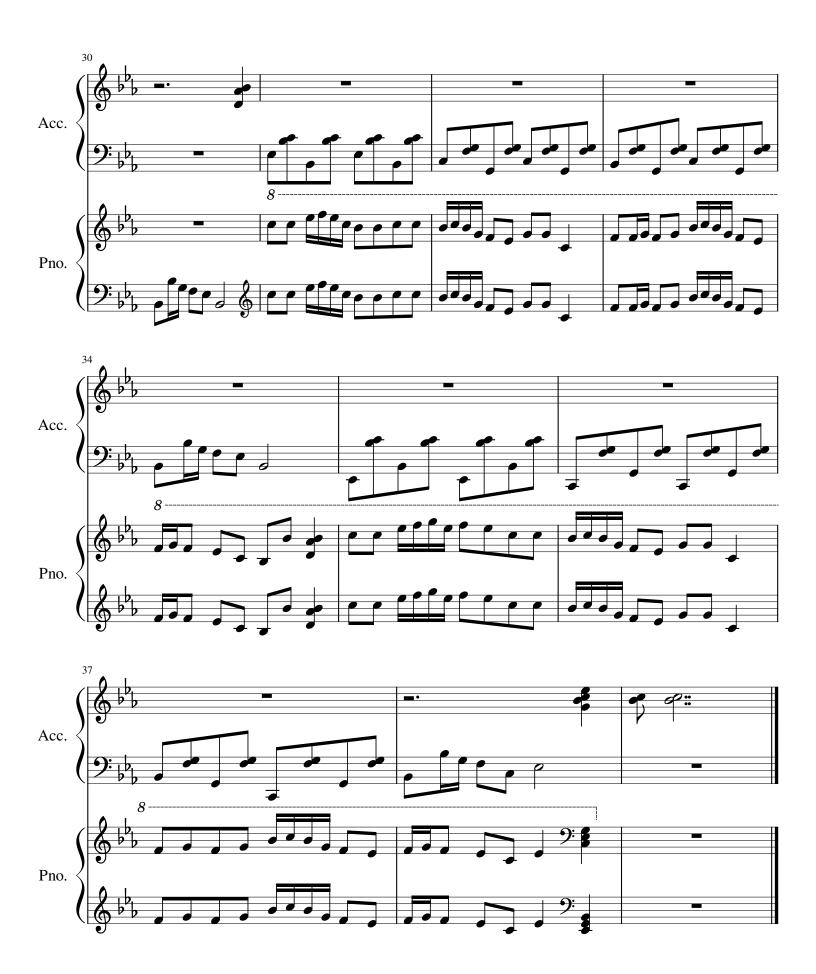

#### About the piece

Title: Train to Beijing
Composer: Linge, Giedrius
Arranger: Linge, Giedrius

Copyright: Copyright © Giedrius Linge

Publisher: Linge, Giedrius
Instrumentation: Accordion, piano
Style: Chinese Traditional

# Traukinys į Pekiną Train to Beijing

Giedrius Lingė