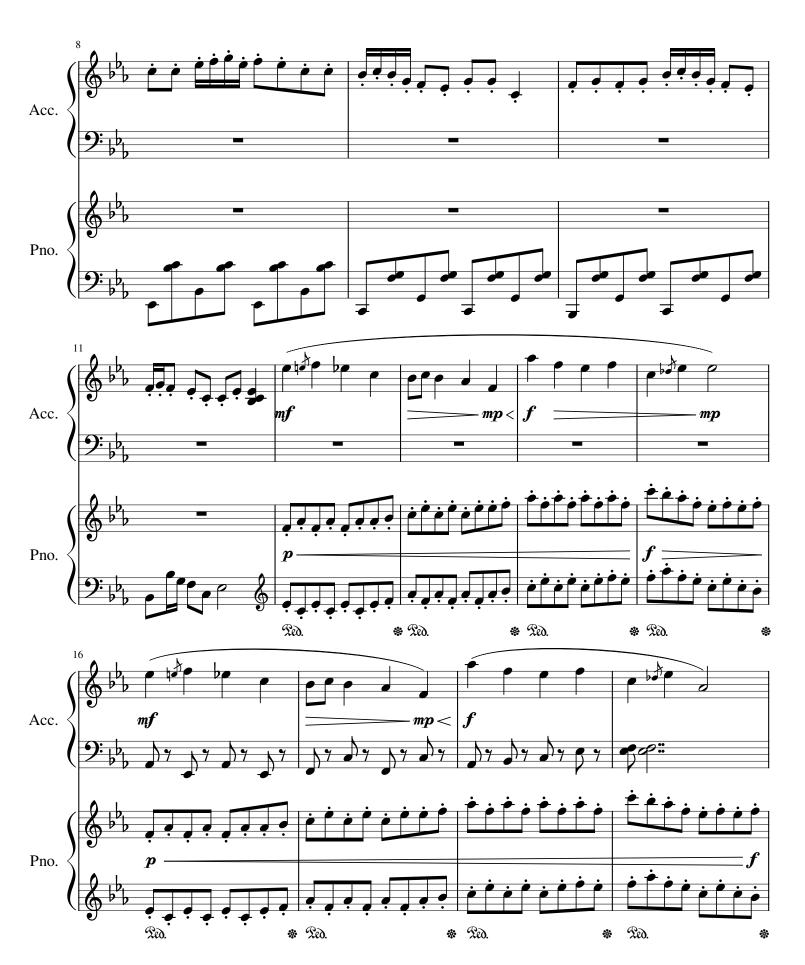

#### About the piece

Title: Train to Beijing
Composer: Linge, Giedrius
Arranger: Linge, Giedrius

Copyright: Copyright © Giedrius Linge

Publisher: Linge, Giedrius
Instrumentation: Accordion, piano
Style: Chinese Traditional

# Traukinys į Pekiną Train to Beijing

Giedrius Lingė