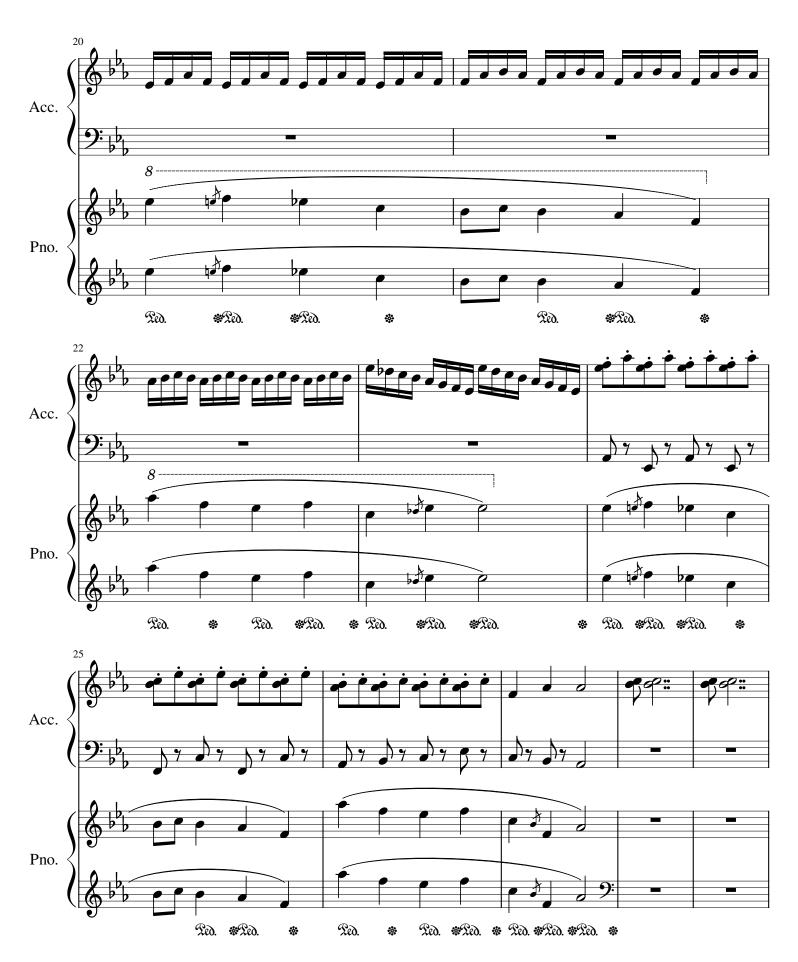

#### About the piece

Title: Train to Beijing
Composer: Linge, Giedrius
Arranger: Linge, Giedrius

Copyright: Copyright © Giedrius Linge

Publisher: Linge, Giedrius
Instrumentation: Accordion, piano
Style: Chinese Traditional

# Traukinys į Pekiną Train to Beijing

Giedrius Lingė