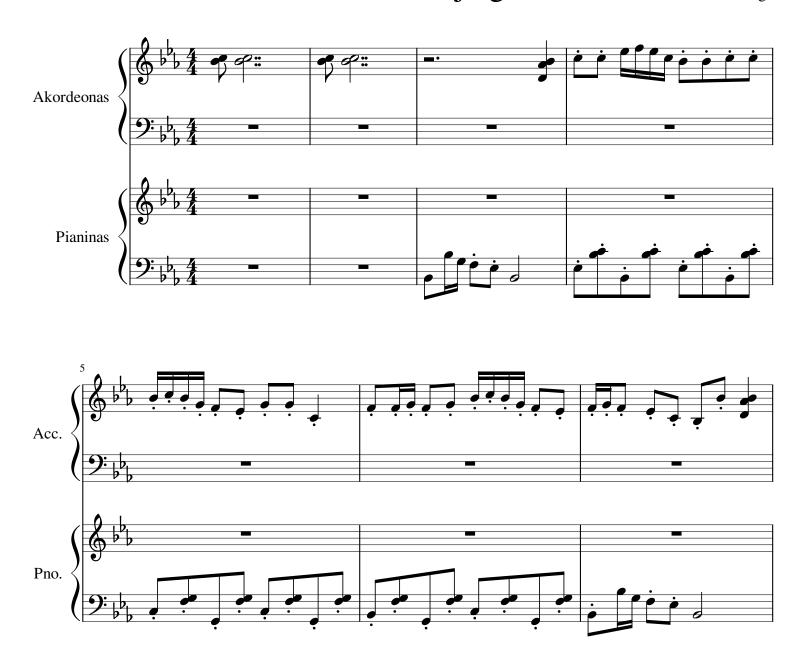

#### About the piece

Title: Train to Beijing
Composer: Linge, Giedrius
Arranger: Linge, Giedrius

Copyright: Copyright © Giedrius Linge

Publisher: Linge, Giedrius
Instrumentation: Accordion, piano
Style: Chinese Traditional

# Traukinys į Pekiną Train to Beijing

Giedrius Lingė