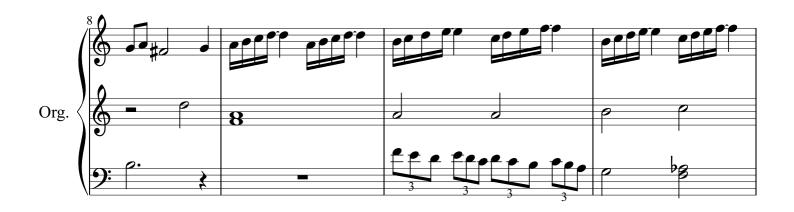

### About the piece

Title: Nocturne
Composer: Linge, Giedrius

Arranger: Linge, Giedrius

Copyright: Copyright © Giedrius Linge

Publisher:Linge, GiedriusInstrumentation:Organ soloStyle:Contemporary

**Comment:** Once I've got a chance to play at night in the empty church. I mean, church is never empty, it is always full

of holiness, but no one was there. It was great experience! Here is one little piece of several written

after this night.