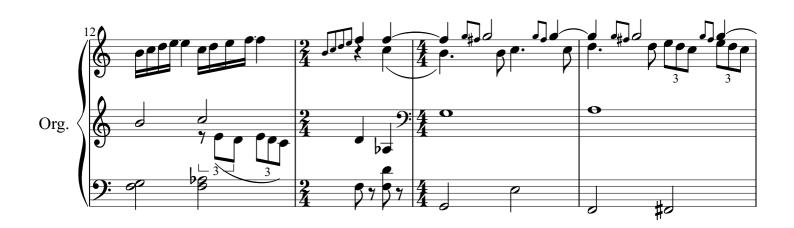

### About the piece

Title: Nocturne
Composer: Linge, Giedrius

Arranger: Linge, Giedrius

Copyright: Copyright © Giedrius Linge

Publisher:Linge, GiedriusInstrumentation:Organ soloStyle:Contemporary

**Comment:** Once I've got a chance to play at night in the empty church. I mean, church is never empty, it is always full

of holiness, but no one was there. It was great experience! Here is one little piece of several written

after this night.