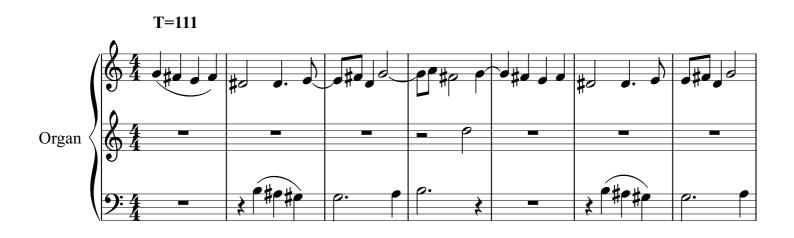

### About the piece

Title: Nocturne
Composer: Linge, Giedrius

Arranger: Linge, Giedrius

Copyright: Copyright © Giedrius Linge

Publisher:Linge, GiedriusInstrumentation:Organ soloStyle:Contemporary

**Comment:** Once I've got a chance to play at night in the empty church. I mean, church is never empty, it is always full

of holiness, but no one was there. It was great experience! Here is one little piece of several written

after this night.