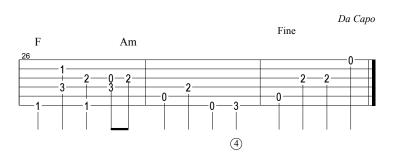

# Wayfaring Stranger

www.michel-lelong-music-house.com Album: Home Cookin' - Sep. 2007

Music by Trad. Arrgt Michel Lelong

Standard Tuning