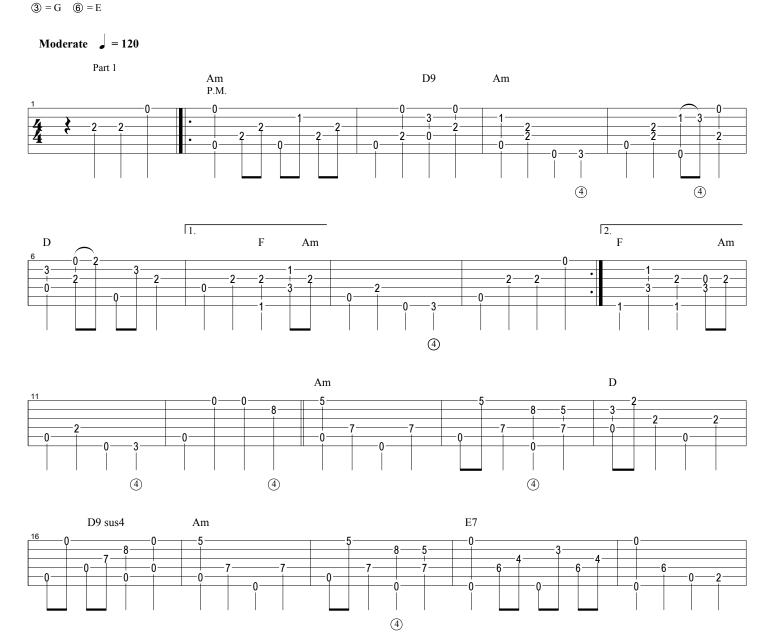

## WAYFARING STRANGER (North americantrad. arrgt. Michel Lelong) **Traditional**

# Wayfaring Stranger

www.michel-lelong-music-house.com Album: Home Cookin' - Sep. 2007

Music by Trad. Arrgt Michel Lelong

Standard Tuning