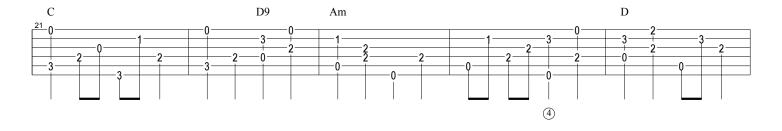

## WAYFARING STRANGER (North americantrad. arrgt. Michel Lelong) **Traditional**

# Wayfaring Stranger

www.michel-lelong-music-house.com Album: Home Cookin' - Sep. 2007

Music by Trad. Arrgt Michel Lelong

Standard Tuning