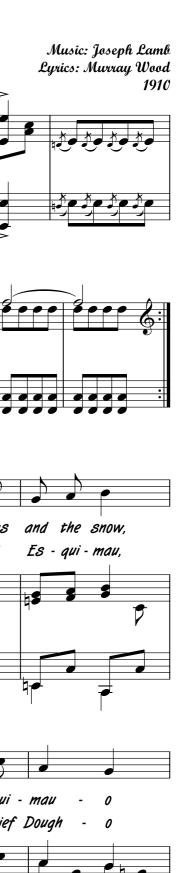

#### **About the piece**

Title: My Fairy Iceberg Queen [Song]

Composer: Lamb, Joseph

Copyright: Creative Commons Licence 3.0

Publisher:Wilkinson, TonyInstrumentation:Piano and VoiceStyle:Early 20th centuryComment:Typeset score.

# My Fairy Iceberg Queen