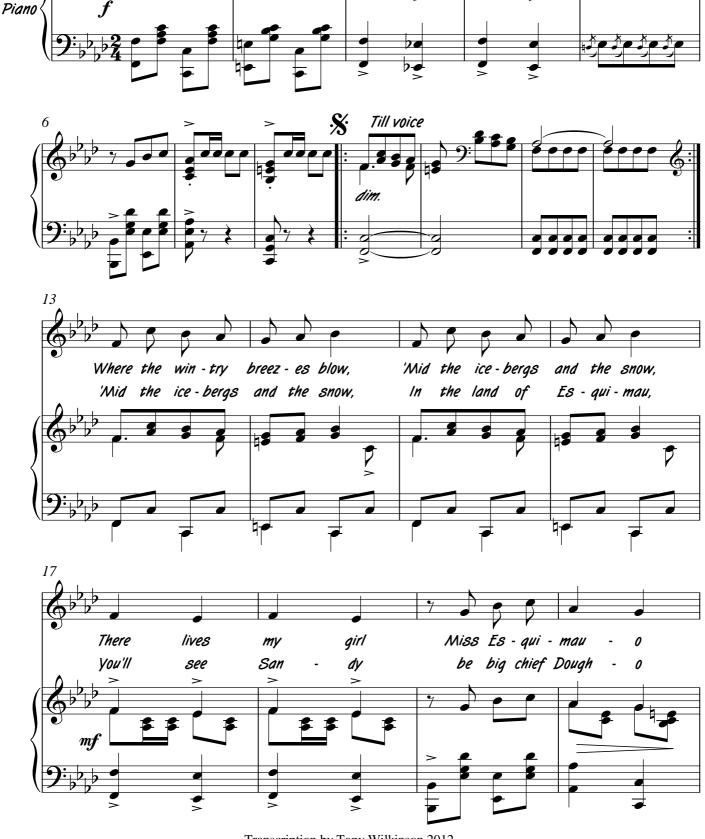

#### **About the piece**

Title: My Fairy Iceberg Queen [Song]

Composer: Lamb, Joseph

Copyright: Creative Commons Licence 3.0

Publisher:Wilkinson, TonyInstrumentation:Piano and VoiceStyle:Early 20th centuryComment:Typeset score.

# My Fairy Iceberg Queen