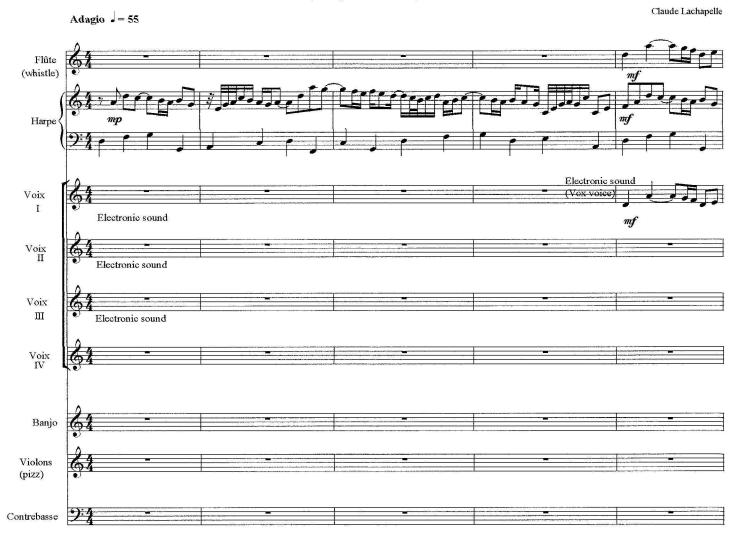

### About the piece

Title: Verseau

Composer: LACHAPELLE, CLAUDE Arranger: LACHAPELLE, CLAUDE

Copyright: Copyright © CLAUDE LACHAPELLE

**Publisher:** LACHAPELLE, CLAUDE **Instrumentation:** String orchestra, flute, harp

Style: New age - Ambient

# Verseau

(musique minimaliste)