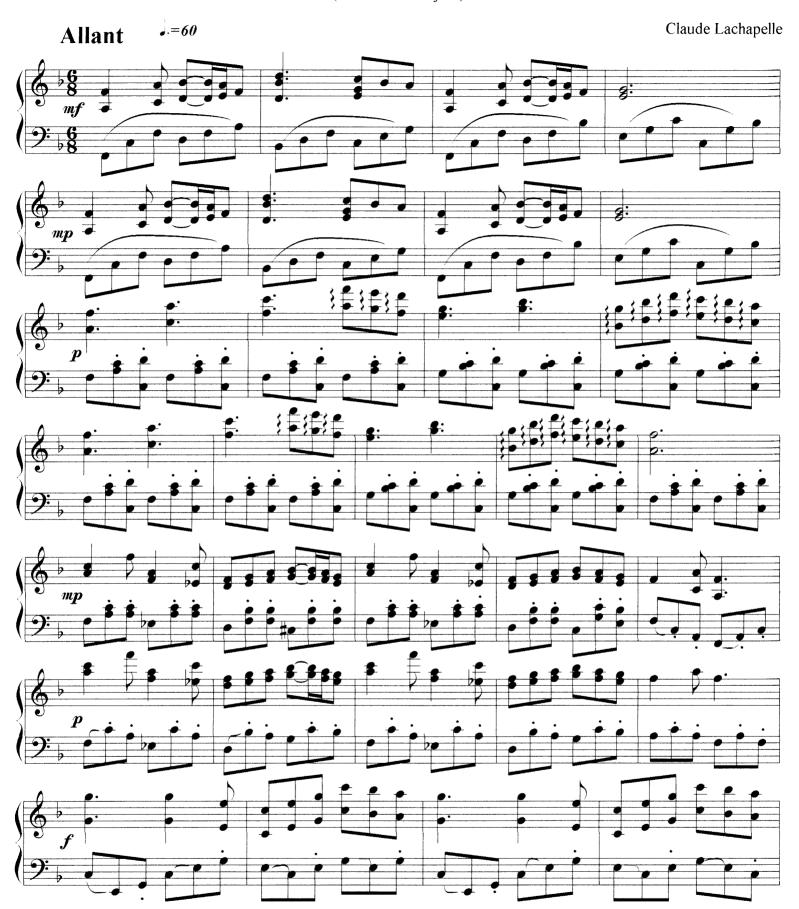

## Ländler (Valse en Fa)

### About the piece

Title: Ländler [Valse en Fa] Composer: LACHAPELLE, CLAUDE LACHAPELLE, CLAUDE Arranger:

Copyright: Copyright © LACHAPELLE, CLAUDE

Publisher: LACHAPELLE, CLAUDE

Instrumentation: Piano solo Style: Waltz

# Ländler

(Valse en Fa majeur)

Copyrght (c) claude lachapelle 1968