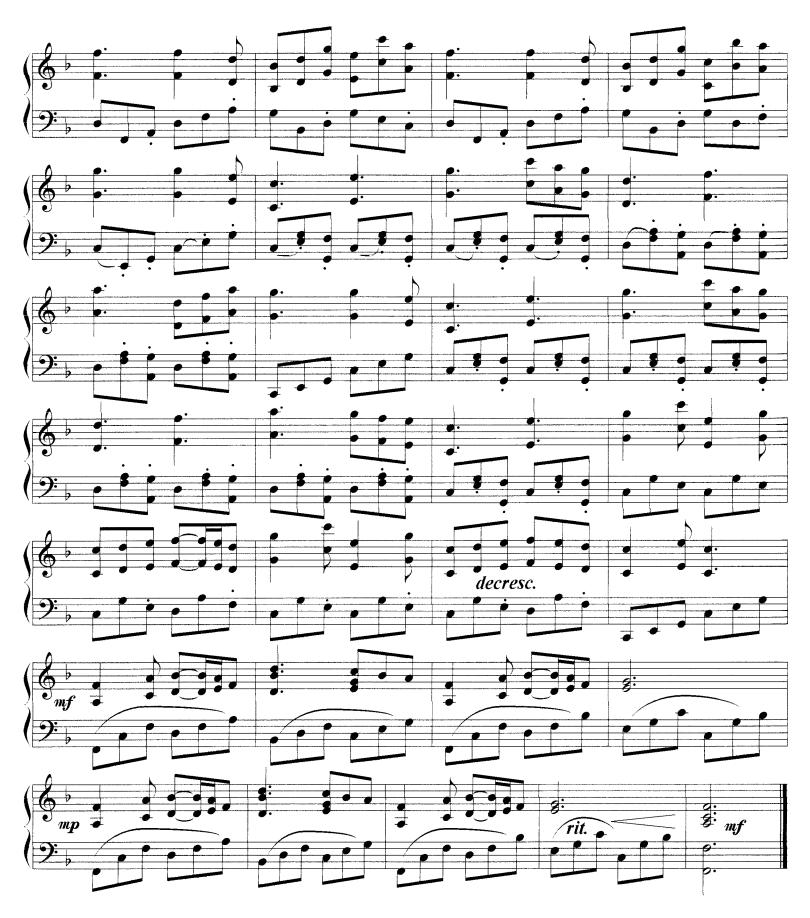

## Ländler (Valse en Fa)

### About the piece

Title: Ländler [Valse en Fa] Composer: LACHAPELLE, CLAUDE LACHAPELLE, CLAUDE Arranger:

Copyright: Copyright © LACHAPELLE, CLAUDE

Publisher: LACHAPELLE, CLAUDE

Instrumentation: Piano solo Style: Waltz

# Ländler

(Valse en Fa majeur)

Copyrght (c) claude lachapelle 1968