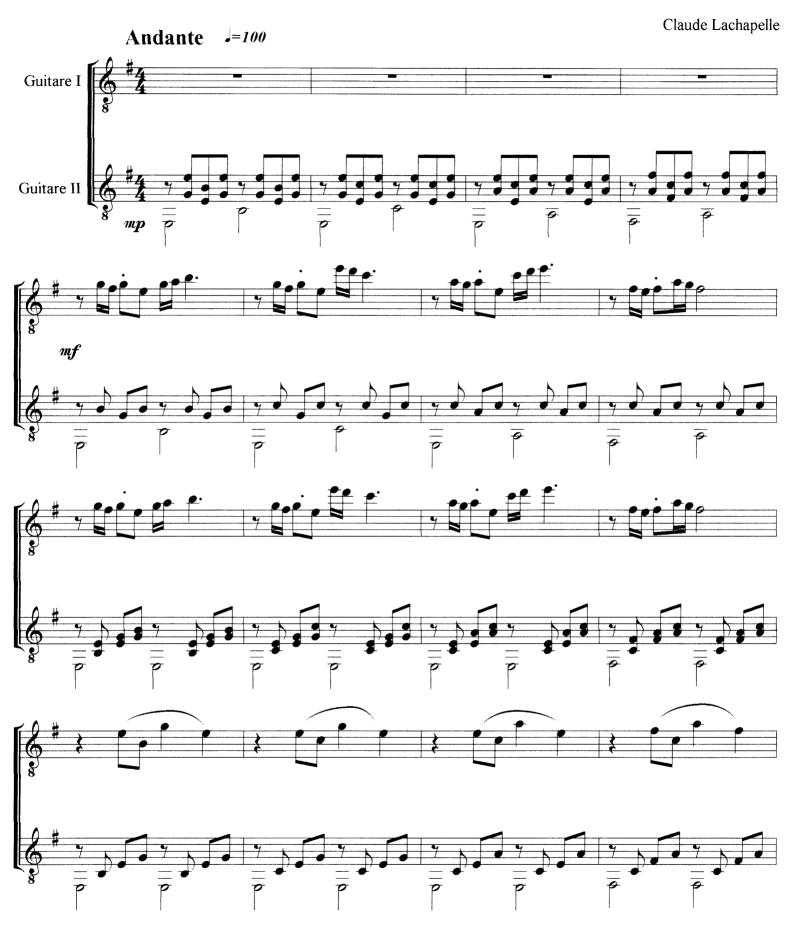

#### About the piece

Title: Composer: Arranger: Copyright: Publisher: Instrumentation: Style: Hommage à Yann Tiersen [Tribute] LACHAPELLE, CLAUDE LACHAPELLE, CLAUDE Copyright © LACHAPELLE, CLAUDE LACHAPELLE, CLAUDE 2 Guitars (Duet) Classical

# Hommage à Yann Tiersen

(Tribute to Yann Tiersen)

Copyright (c) claude lachapelle 2003