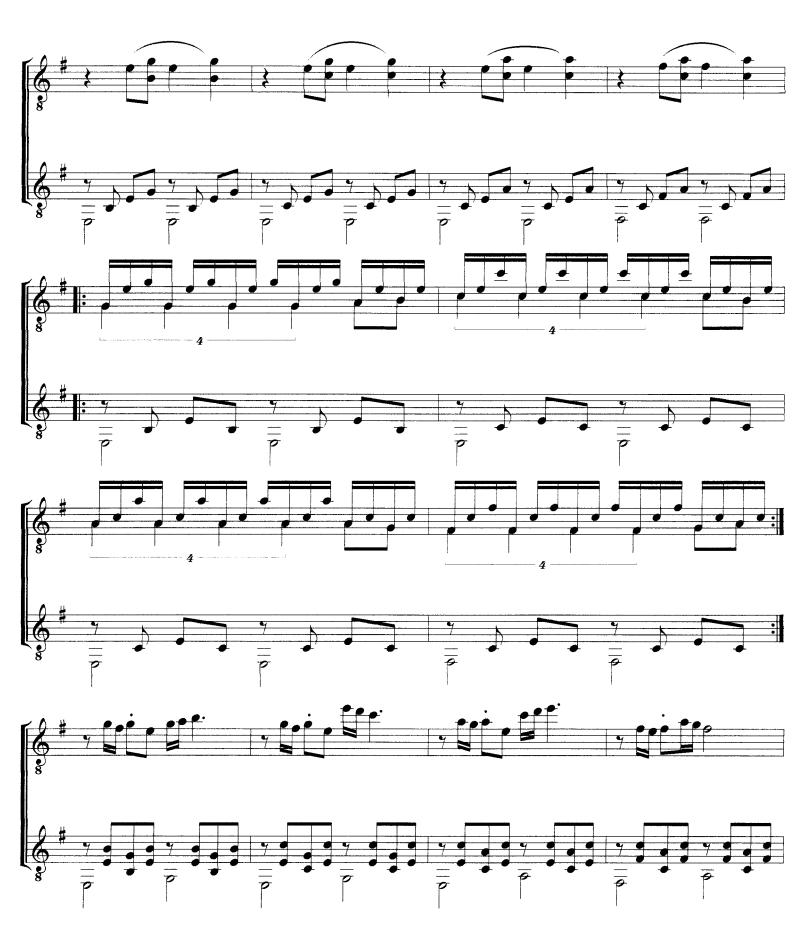

#### About the piece

Title: Composer: Arranger: Copyright: Publisher: Instrumentation: Style: Hommage à Yann Tiersen [Tribute] LACHAPELLE, CLAUDE LACHAPELLE, CLAUDE Copyright © LACHAPELLE, CLAUDE LACHAPELLE, CLAUDE 2 Guitars (Duet) Classical

# Hommage à Yann Tiersen

(Tribute to Yann Tiersen)

Copyright (c) claude lachapelle 2003