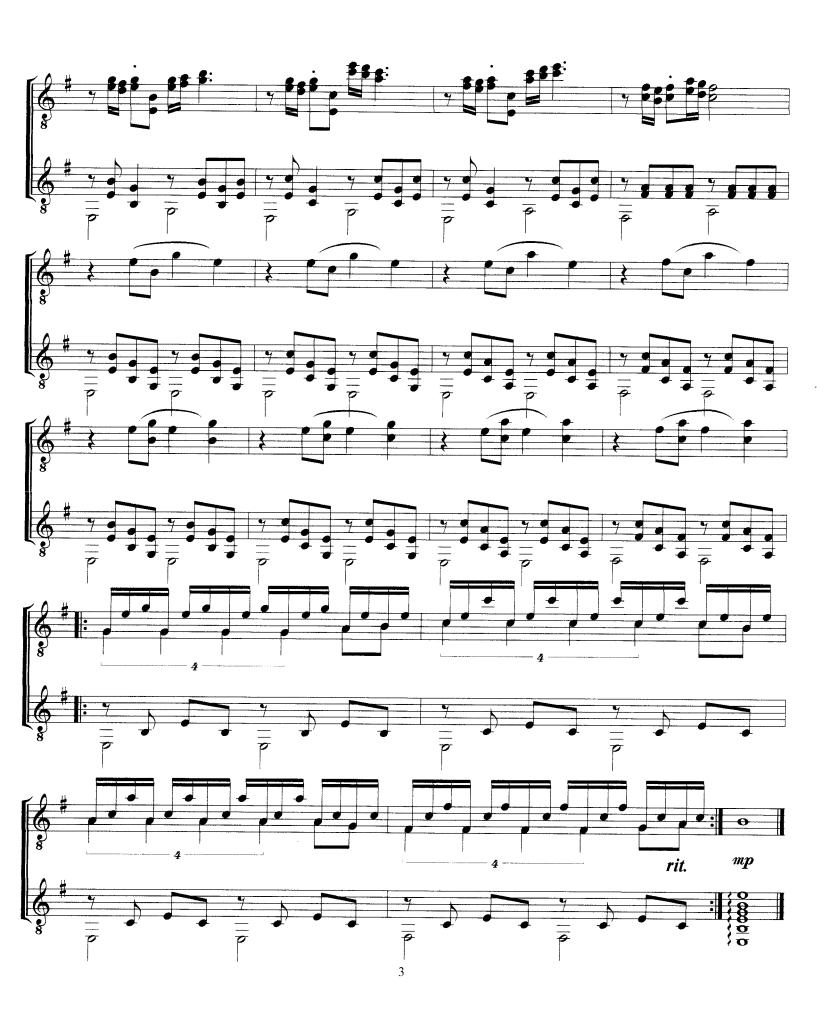

#### About the piece

Title: Composer: Arranger: Copyright: Publisher: Instrumentation: Style: Hommage à Yann Tiersen [Tribute] LACHAPELLE, CLAUDE LACHAPELLE, CLAUDE Copyright © LACHAPELLE, CLAUDE LACHAPELLE, CLAUDE 2 Guitars (Duet) Classical

# Hommage à Yann Tiersen

(Tribute to Yann Tiersen)

Copyright (c) claude lachapelle 2003