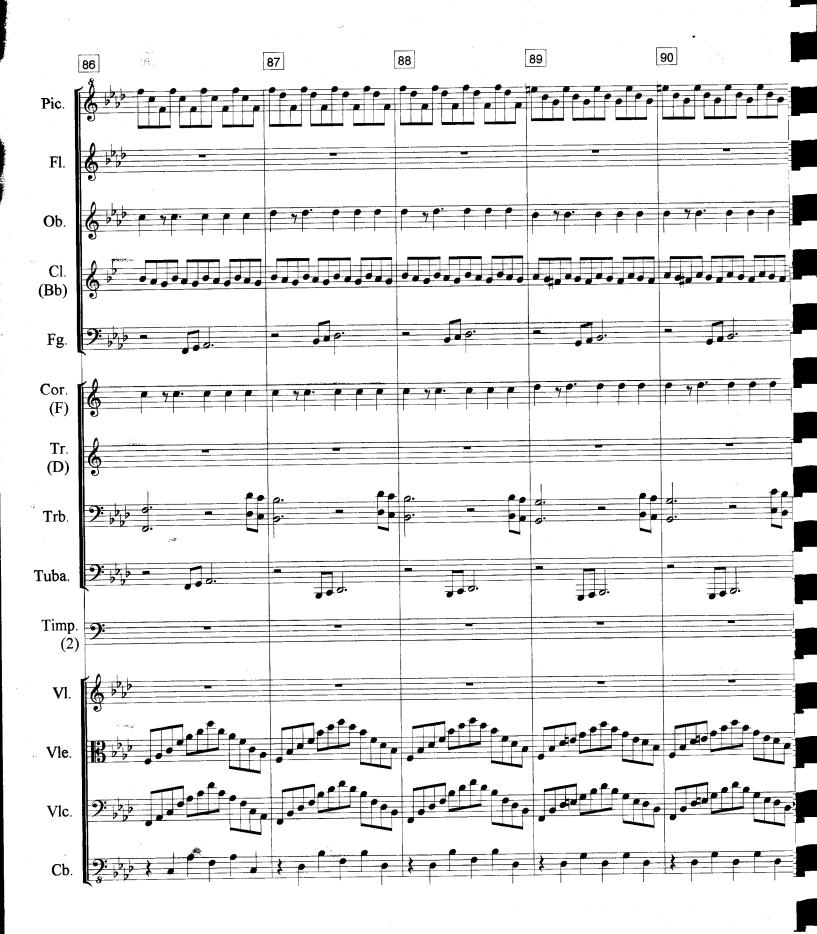

## 3. Scène de mort dans les champs

#### About the piece

Title: Composer: Arranger: Copyright: Publisher: Instrumentation: Style: 3. Scène de mort dans les champs LACHAPELLE, CLAUDE LACHAPELLE, CLAUDE Copyright © LACHAPELLE, CLAUDE LACHAPELLE, CLAUDE Orchestra Modern classical

### Instrumentation

1 Piccolo 1 Flûte 2 Hautbois 2 Clarinettes en Sib 2 Bassons 4 Cors in Fa 1 Trompette en Ré 1 Trompette en Do 3 Trombones 1 Tuba Timbales (4) Percussions \* Violons Altos Violoncelles Contrebasses