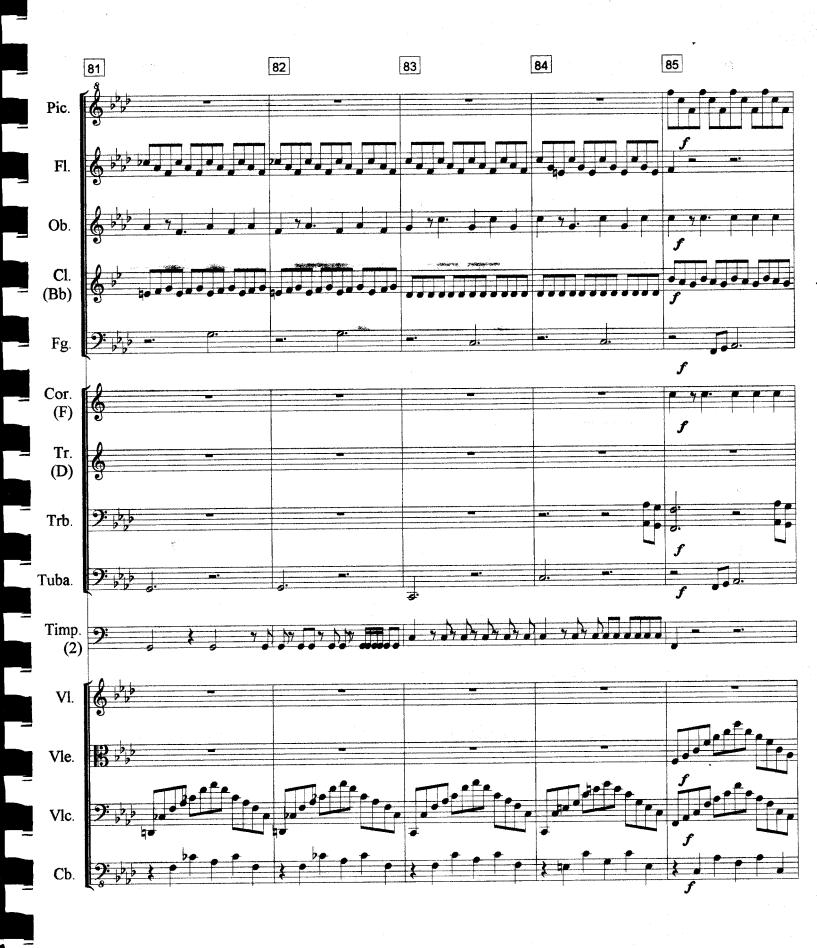

## 3. Scène de mort dans les champs

#### About the piece

Title: Composer: Arranger: Copyright: Publisher: Instrumentation: Style: 3. Scène de mort dans les champs LACHAPELLE, CLAUDE LACHAPELLE, CLAUDE Copyright © LACHAPELLE, CLAUDE LACHAPELLE, CLAUDE Orchestra Modern classical

### Instrumentation

1 Piccolo 1 Flûte 2 Hautbois 2 Clarinettes en Sib 2 Bassons 4 Cors in Fa 1 Trompette en Ré 1 Trompette en Do 3 Trombones 1 Tuba Timbales (4) Percussions \* Violons Altos Violoncelles Contrebasses