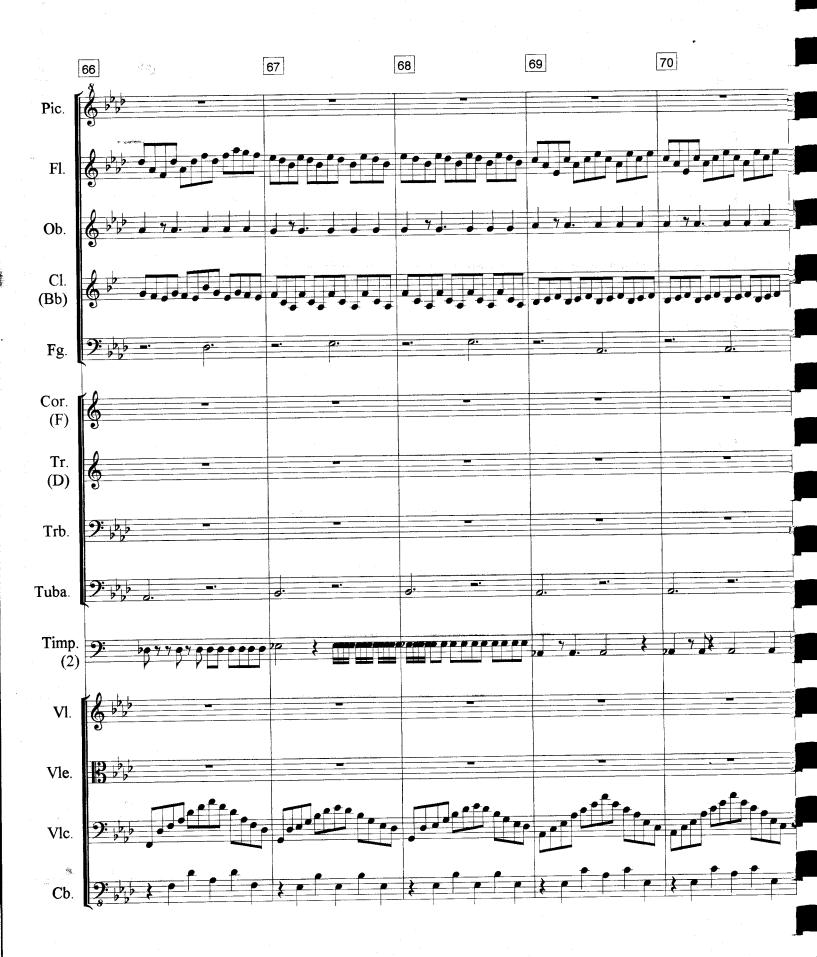

## 3. Scène de mort dans les champs

### Instrumentation

1 Piccolo 1 Flûte 2 Hautbois 2 Clarinettes en Sib 2 Bassons 4 Cors in Fa 1 Trompette en Ré 1 Trompette en Do 3 Trombones 1 Tuba Timbales (4) Percussions \* Violons Altos Violoncelles Contrebasses