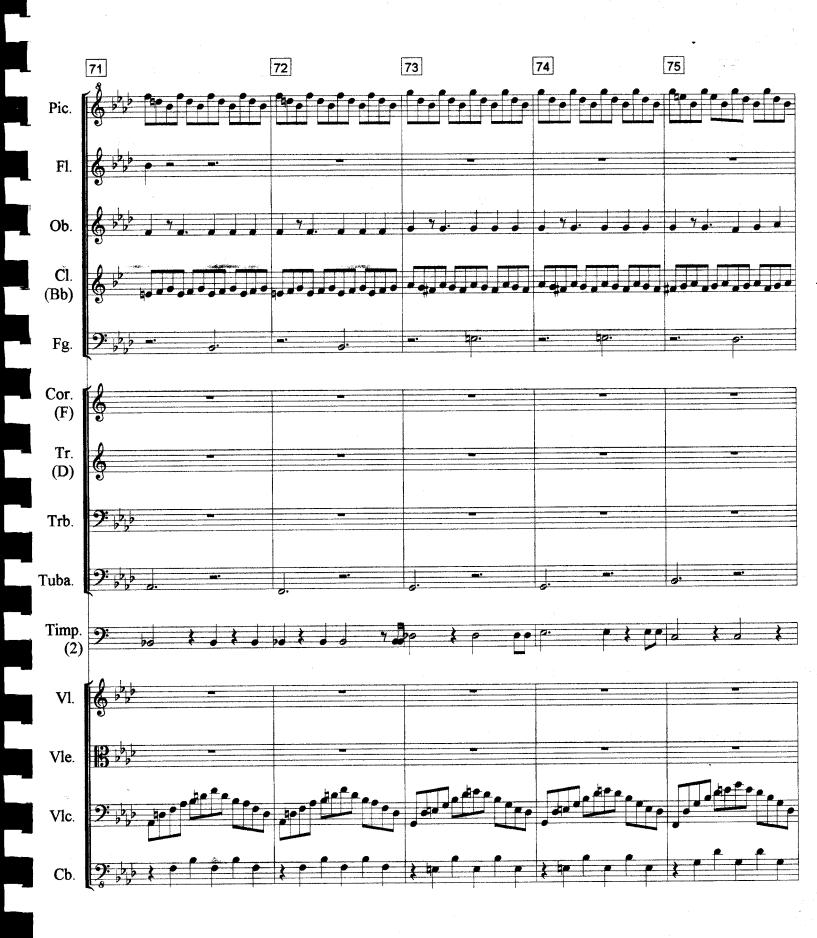

## 3. Scène de mort dans les champs

### Instrumentation

1 Piccolo 1 Flûte 2 Hautbois 2 Clarinettes en Sib 2 Bassons 4 Cors in Fa 1 Trompette en Ré 1 Trompette en Do 3 Trombones 1 Tuba Timbales (4) Percussions \* Violons Altos Violoncelles Contrebasses