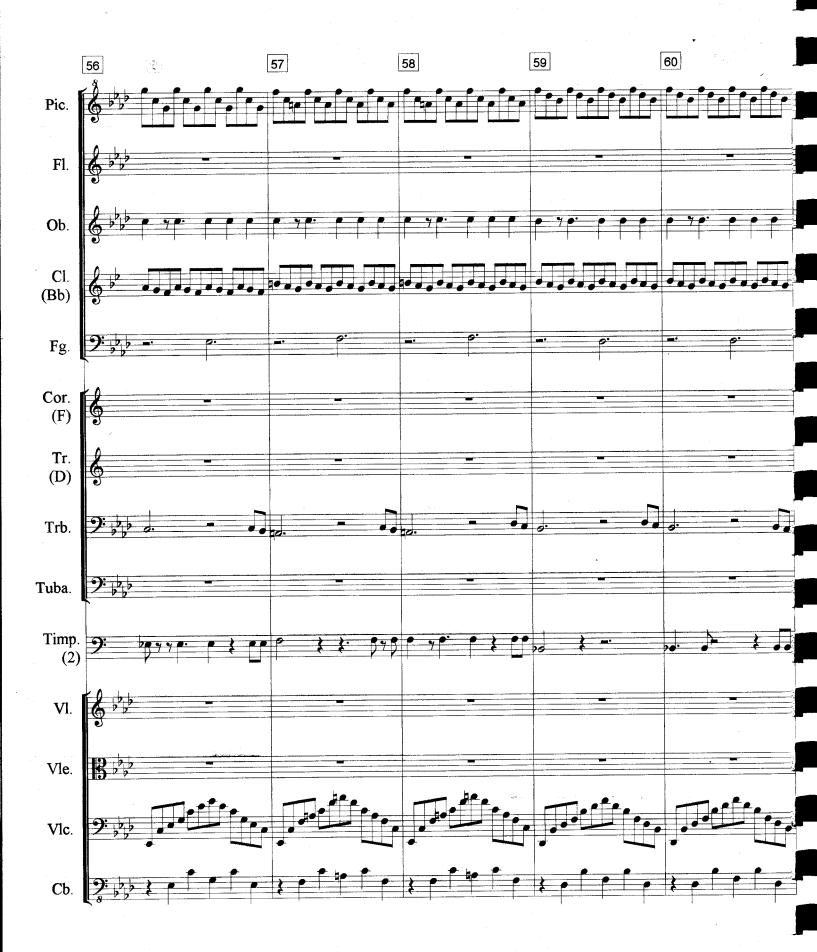

## 3. Scène de mort dans les champs

### Instrumentation

1 Piccolo 1 Flûte 2 Hautbois 2 Clarinettes en Sib 2 Bassons 4 Cors in Fa 1 Trompette en Ré 1 Trompette en Do 3 Trombones 1 Tuba Timbales (4) Percussions \* Violons Altos Violoncelles Contrebasses