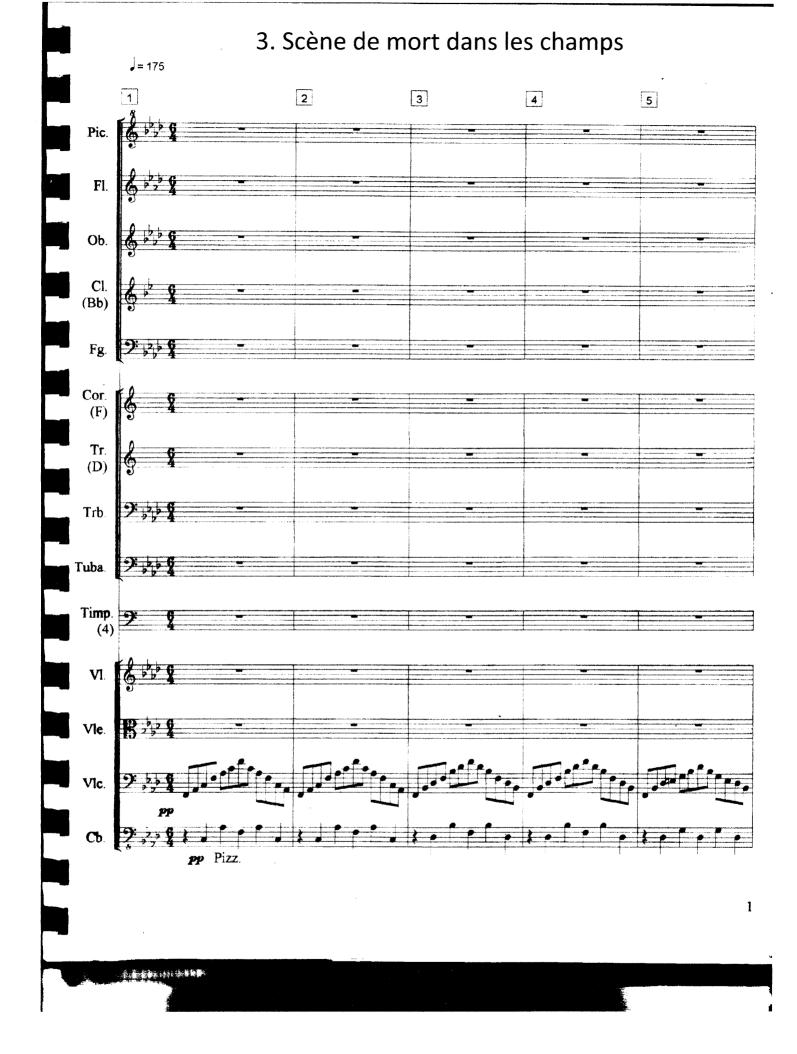

audio

- share your interpretation
  comment
- pay the licence
- contact the artist

Prohibited distribution on other website.

# Songe d'une nuit d'automne

(Poème symphonique)

de

**Claude Lachapelle** 

**Suite** en 5 mouvements pour orchestre :

- 1. La rivière aux rêveries
- 2. Le bal sur la montagne
- 3. Scène de mort dans les champs
- 4. La marche aux supplices
- 5. Hymne à l'aurore

Copyright © 2011

### Instrumentation

1 Piccolo 1 Flûte 2 Hautbois 2 Clarinettes en Sib 2 Bassons 4 Cors in Fa 1 Trompette en Ré 1 Trompette en Do 3 Trombones 1 Tuba Timbales (4) Percussions \* Violons Altos Violoncelles Contrebasses

\* Cloches tubulaires, (célesta, vibraphone ou piano), cymbales, tambours taiko, (bongos ou congas), gong (tam-tam), caisse claire.

and .

ree-scores.com

\$ · · · ·





free-scores.com



free-scores.com



free-scores.com



free-scores.com



free-scores.com



free-scores.com



free-scores.com



ree-scores.com



Long Martin

10

free-scores.com



ree-scores.com





ree-scores.com



. ALEM



ree-scores.com





ree-scores.com



ree-scores.com



fr**ee-scor**es.com



20

fr**ee-scor**es.cor







**ee-scor**es.com



free-scores.com



free-scores.com





ree-scores.com





free-scores.com