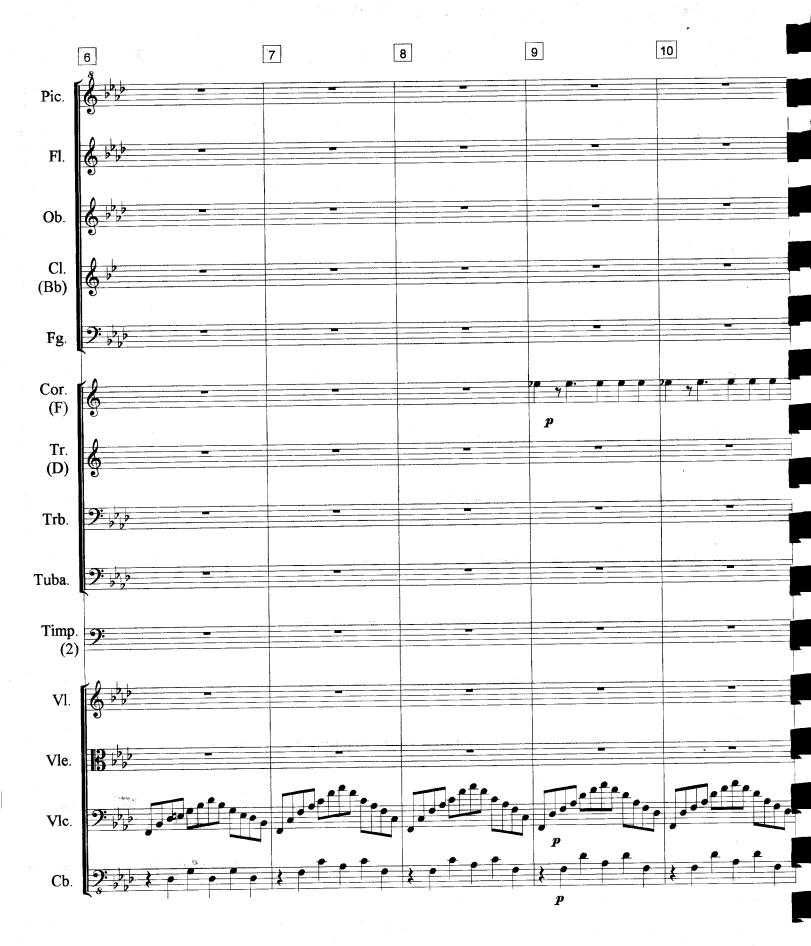

udio

- share your interpretation
  comment
- pay the licence
- contact the artist

Prohibited distribution on other website.

# Songe d'une nuit d'automne

(Poème symphonique)

de

**Claude Lachapelle** 

**Suite** en 5 mouvements pour orchestre :

- 1. La rivière aux rêveries
- 2. Le bal sur la montagne
- 3. Scène de mort dans les champs
- 4. La marche aux supplices
- 5. Hymne à l'aurore

Copyright © 2011

### Instrumentation

1 Piccolo 1 Flûte 2 Hautbois 2 Clarinettes en Sib 2 Bassons 4 Cors in Fa 1 Trompette en Ré 1 Trompette en Do 3 Trombones 1 Tuba Timbales (4) Percussions \* Violons Altos Violoncelles Contrebasses

\* Cloches tubulaires, (célesta, vibraphone ou piano), cymbales, tambours taiko, (bongos ou congas), gong (tam-tam), caisse claire.

and .

ree-scores.com

\$ · · · ·





free-scores.com



free-scores.com



free-scores.com



free-scores.com



free-scores.com



free-scores.com



free-scores.com



ree-scores.com



Long Martin

10

free-scores.com



ree-scores.com





ree-scores.com



. ALEM



ree-scores.com





ree-scores.com



ree-scores.com



fr**ee-scor**es.com



20

fr**ee-scor**es.cor







**ee-scor**es.com



free-scores.com



free-scores.com





ree-scores.com





free-scores.com