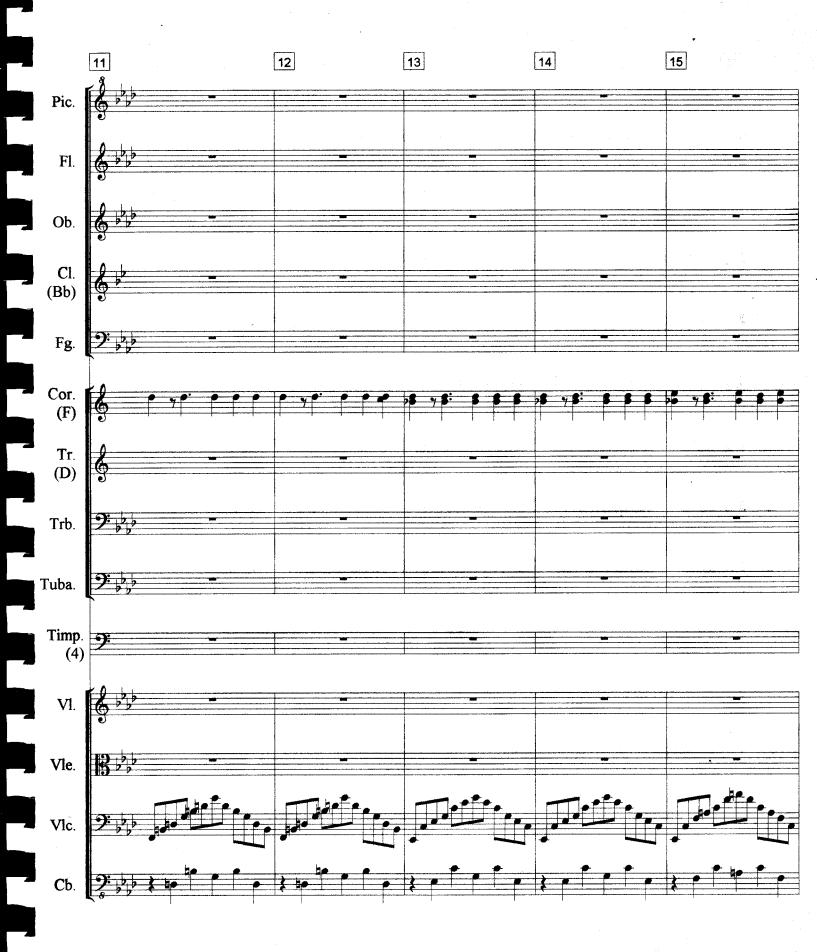

interpretation
  comment
- pay the licence
- contact the artist

Prohibited distribution on other website.

# Songe d'une nuit d'automne

(Poème symphonique)

de

**Claude Lachapelle** 

**Suite** en 5 mouvements pour orchestre :

- 1. La rivière aux rêveries
- 2. Le bal sur la montagne
- 3. Scène de mort dans les champs
- 4. La marche aux supplices
- 5. Hymne à l'aurore

Copyright © 2011

### Instrumentation

1 Piccolo 1 Flûte 2 Hautbois 2 Clarinettes en Sib 2 Bassons 4 Cors in Fa 1 Trompette en Ré 1 Trompette en Do 3 Trombones 1 Tuba Timbales (4) Percussions \* Violons Altos Violoncelles Contrebasses

\* Cloches tubulaires, (célesta, vibraphone ou piano), cymbales, tambours taiko, (bongos ou congas), gong (tam-tam), caisse claire.

and .

ree-scores.com

\$ · · · ·





free-scores.com



free-scores.com



free-scores.com



free-scores.com



free-scores.com



free-scores.com



free-scores.com



ree-scores.com



Long Martin

10

free-scores.com



ree-scores.com





ree-scores.com



. ALEM



ree-scores.com





ree-scores.com



ree-scores.com



fr**ee-scor**es.com



20

fr**ee-scor**es.cor







**ee-scor**es.com



free-scores.com



free-scores.com





ree-scores.com





free-scores.com