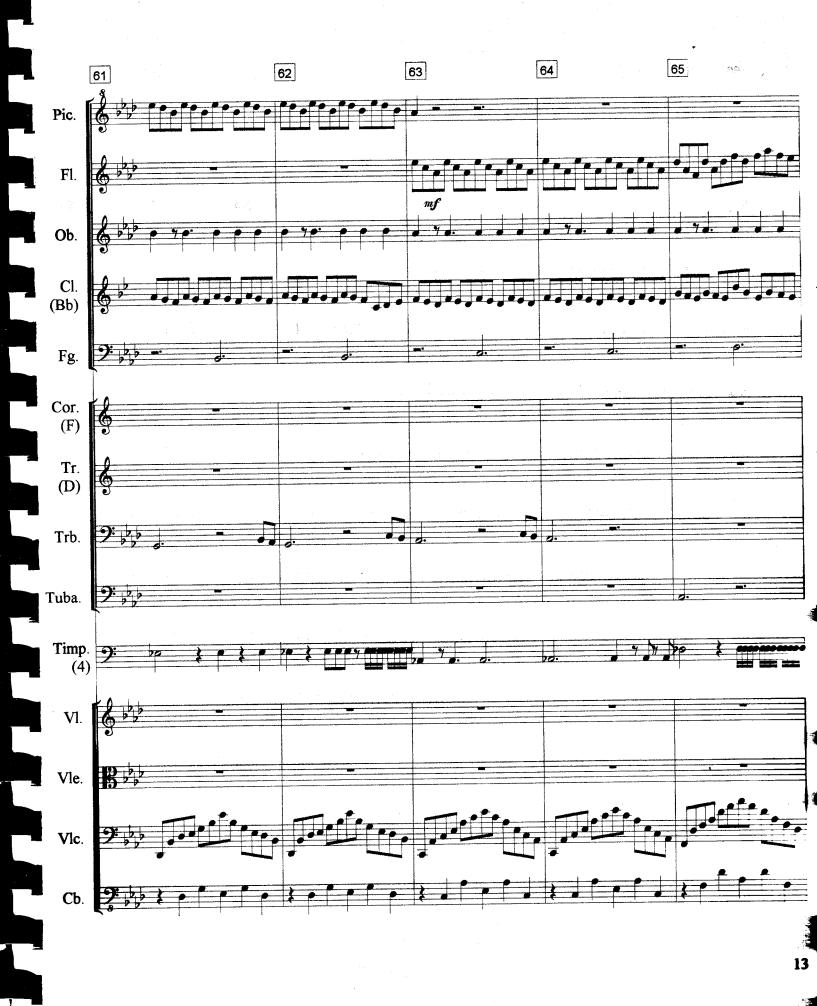

## 3. Scène de mort dans les champs

### Instrumentation

1 Piccolo 1 Flûte 2 Hautbois 2 Clarinettes en Sib 2 Bassons 4 Cors in Fa 1 Trompette en Ré 1 Trompette en Do 3 Trombones 1 Tuba Timbales (4) Percussions \* Violons Altos Violoncelles Contrebasses