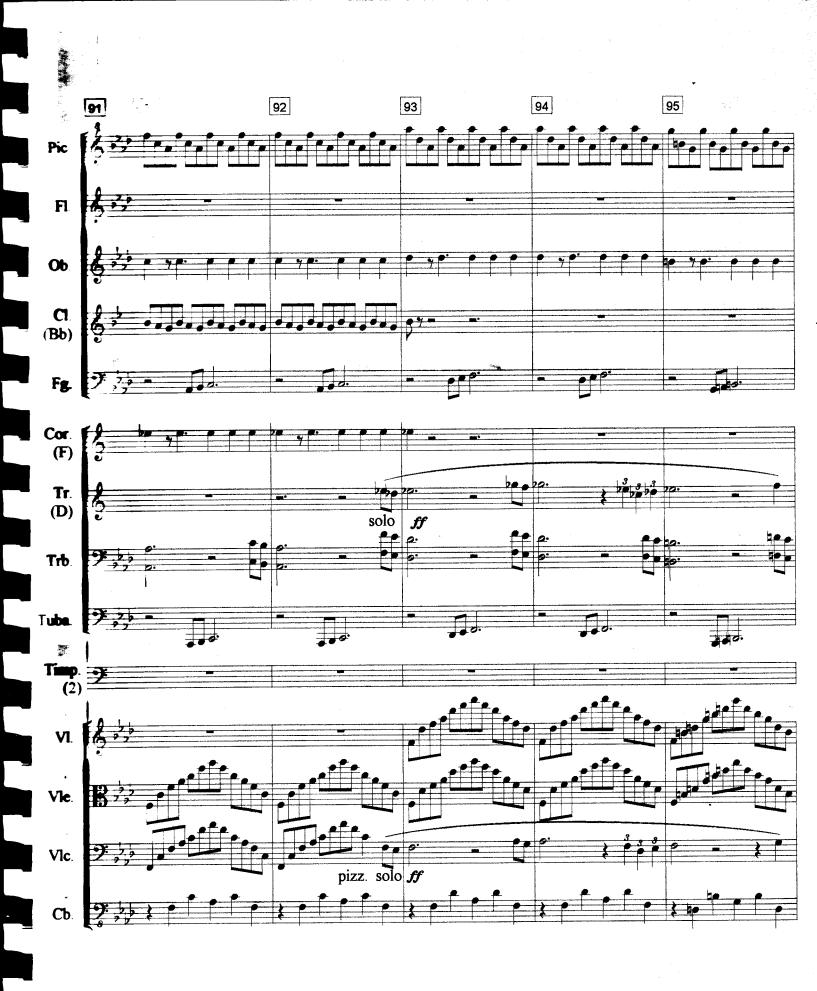

## 3. Scène de mort dans les champs

#### About the piece

Title: Composer: Arranger: Copyright: Publisher: Instrumentation: Style: 3. Scène de mort dans les champs LACHAPELLE, CLAUDE LACHAPELLE, CLAUDE Copyright © LACHAPELLE, CLAUDE LACHAPELLE, CLAUDE Orchestra Modern classical

### Instrumentation

1 Piccolo 1 Flûte 2 Hautbois 2 Clarinettes en Sib 2 Bassons 4 Cors in Fa 1 Trompette en Ré 1 Trompette en Do 3 Trombones 1 Tuba Timbales (4) Percussions \* Violons Altos Violoncelles Contrebasses