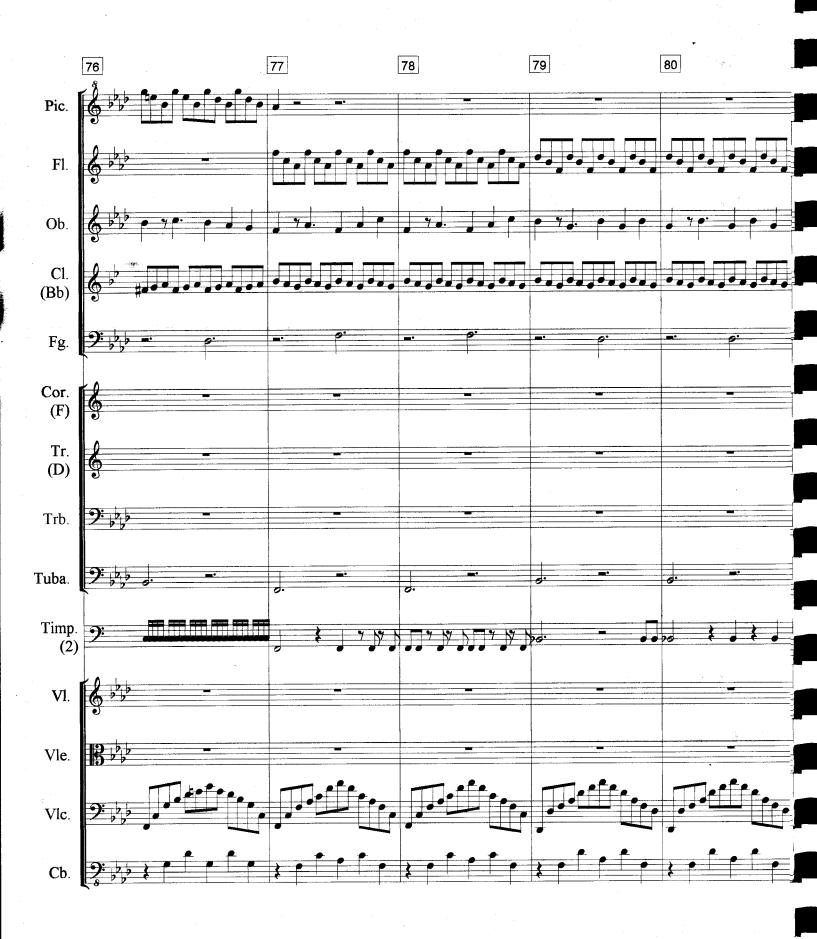

## 3. Scène de mort dans les champs

#### About the piece

Title: Composer: Arranger: Copyright: Publisher: Instrumentation: Style: 3. Scène de mort dans les champs LACHAPELLE, CLAUDE LACHAPELLE, CLAUDE Copyright © LACHAPELLE, CLAUDE LACHAPELLE, CLAUDE Orchestra Modern classical

### Instrumentation

1 Piccolo 1 Flûte 2 Hautbois 2 Clarinettes en Sib 2 Bassons 4 Cors in Fa 1 Trompette en Ré 1 Trompette en Do 3 Trombones 1 Tuba Timbales (4) Percussions \* Violons Altos Violoncelles Contrebasses