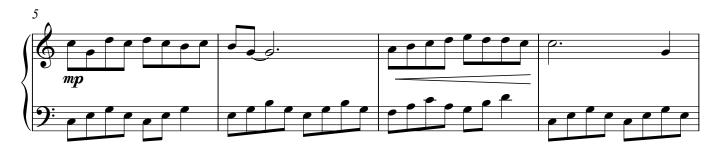

# Solitude (Op.11 no.2)

#### About the piece

Title: Composer: Copyright: Instrumentation: Style: Solitude [Op.11 no.2] Kaiserin, Rebecca Copyright © Rebecca Kaiserin Piano solo New age - Ambient

Rebecca Kaiserin on free-scores.com

## Solitude Op. 11 no. 2

Kaiserin Rebecca