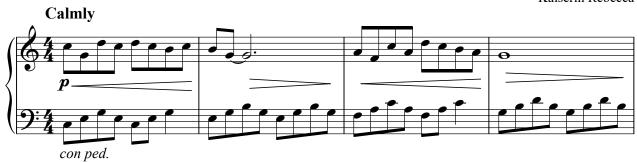

# Solitude (Op.11 no.2)

#### About the piece

Title: Composer: Copyright: Instrumentation: Style: Solitude [Op.11 no.2] Kaiserin, Rebecca Copyright © Rebecca Kaiserin Piano solo New age - Ambient

Rebecca Kaiserin on free-scores.com

## Solitude Op. 11 no. 2

Kaiserin Rebecca