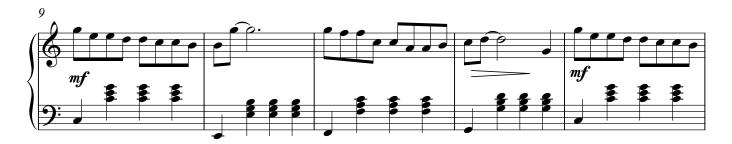

# Solitude (Op.11 no.2)

#### About the piece

Title: Composer: Copyright: Instrumentation: Style: Solitude [Op.11 no.2] Kaiserin, Rebecca Copyright © Rebecca Kaiserin Piano solo New age - Ambient

Rebecca Kaiserin on free-scores.com

## Solitude Op. 11 no. 2

Kaiserin Rebecca