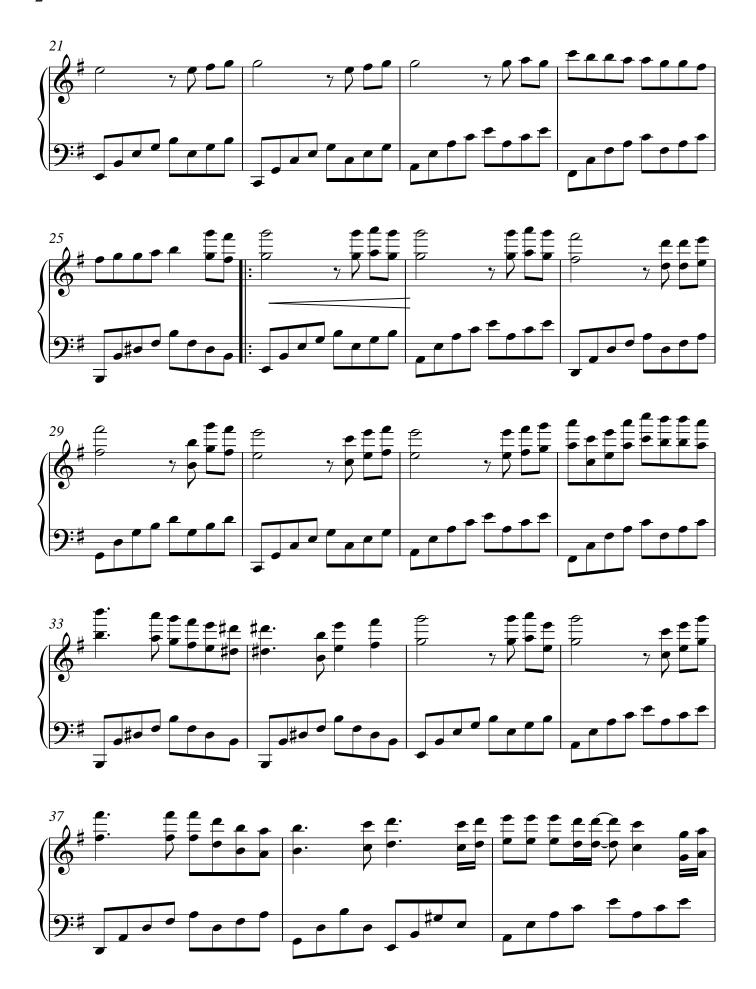

Hong Kong, Hong Kong

## Face the Darkness of Your Soul

#### About the artist

**Associate:** CASH - IPI code of the artist : 27403309

Artist page: https://www.free-scores.com/Download-PDF-Sheet-Music-kaiserinrebecca.htm

### About the piece



Title: Face the Darkness of Your Soul

Composer: Kaiserin, Rebecca

Copyright: Copyright © Rebecca Kaiserin

**Instrumentation:** Piano solo

Style: New age - Ambient

Comment:

### Rebecca Kaiserin on free-scores.com



This work is not Public Domain. You must contact the artist for any use outside the private area.

Prohibited distribution on other website.



- listen to the audio
- share your interpretation
- comment
- contact the artist

# Face the Darkness of Your Soul

Kaiserin Rebecca