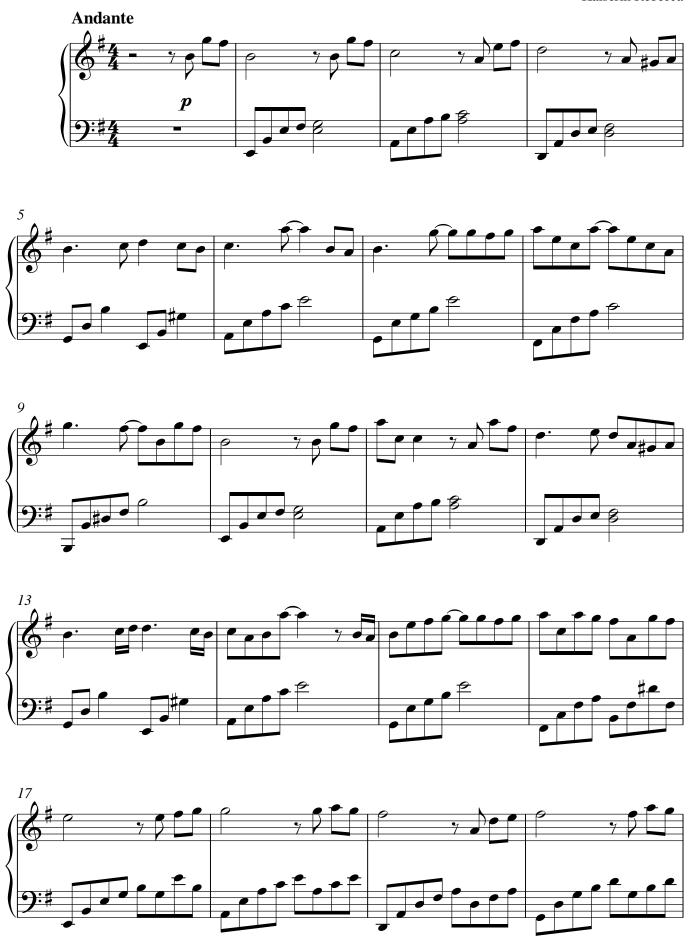

Hong Kong, Hong Kong

## Face the Darkness of Your Soul

#### About the artist

**Associate:** CASH - IPI code of the artist : 27403309

Artist page: https://www.free-scores.com/Download-PDF-Sheet-Music-kaiserinrebecca.htm

### About the piece



Title: Face the Darkness of Your Soul

Composer: Kaiserin, Rebecca

Copyright: Copyright © Rebecca Kaiserin

**Instrumentation:** Piano solo

Style: New age - Ambient

Comment:

### Rebecca Kaiserin on free-scores.com



This work is not Public Domain. You must contact the artist for any use outside the private area.

Prohibited distribution on other website.



- listen to the audio
- share your interpretation
- comment
- contact the artist

# Face the Darkness of Your Soul

Kaiserin Rebecca