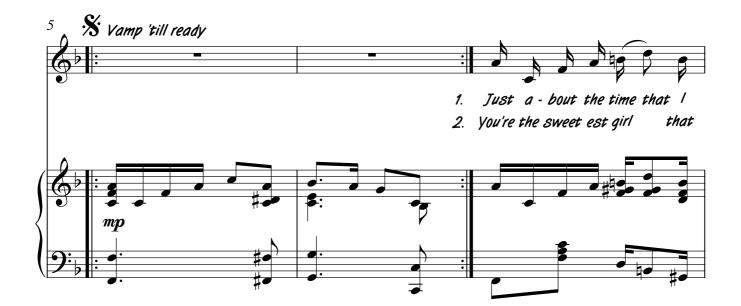

## Sarah Dear

Music by Scott Joplin Words by Henry Jackson 1905

Transcription by Tony Wilkinson 2011.

free-scores.com

free-scores.com

free-scores.com