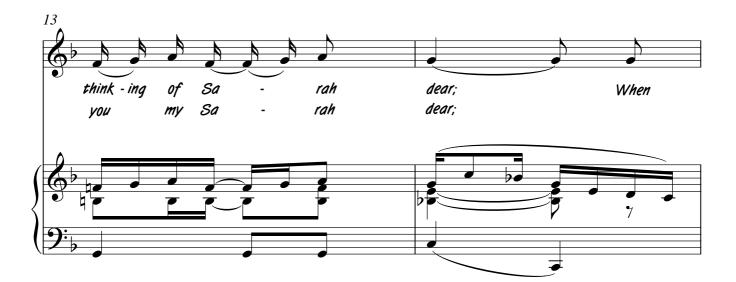

## Sarah Dear

Music by Scott Joplin Words by Henry Jackson 1905

Transcription by Tony Wilkinson 2011.

free-scores.com

free-scores.com

free-scores.com