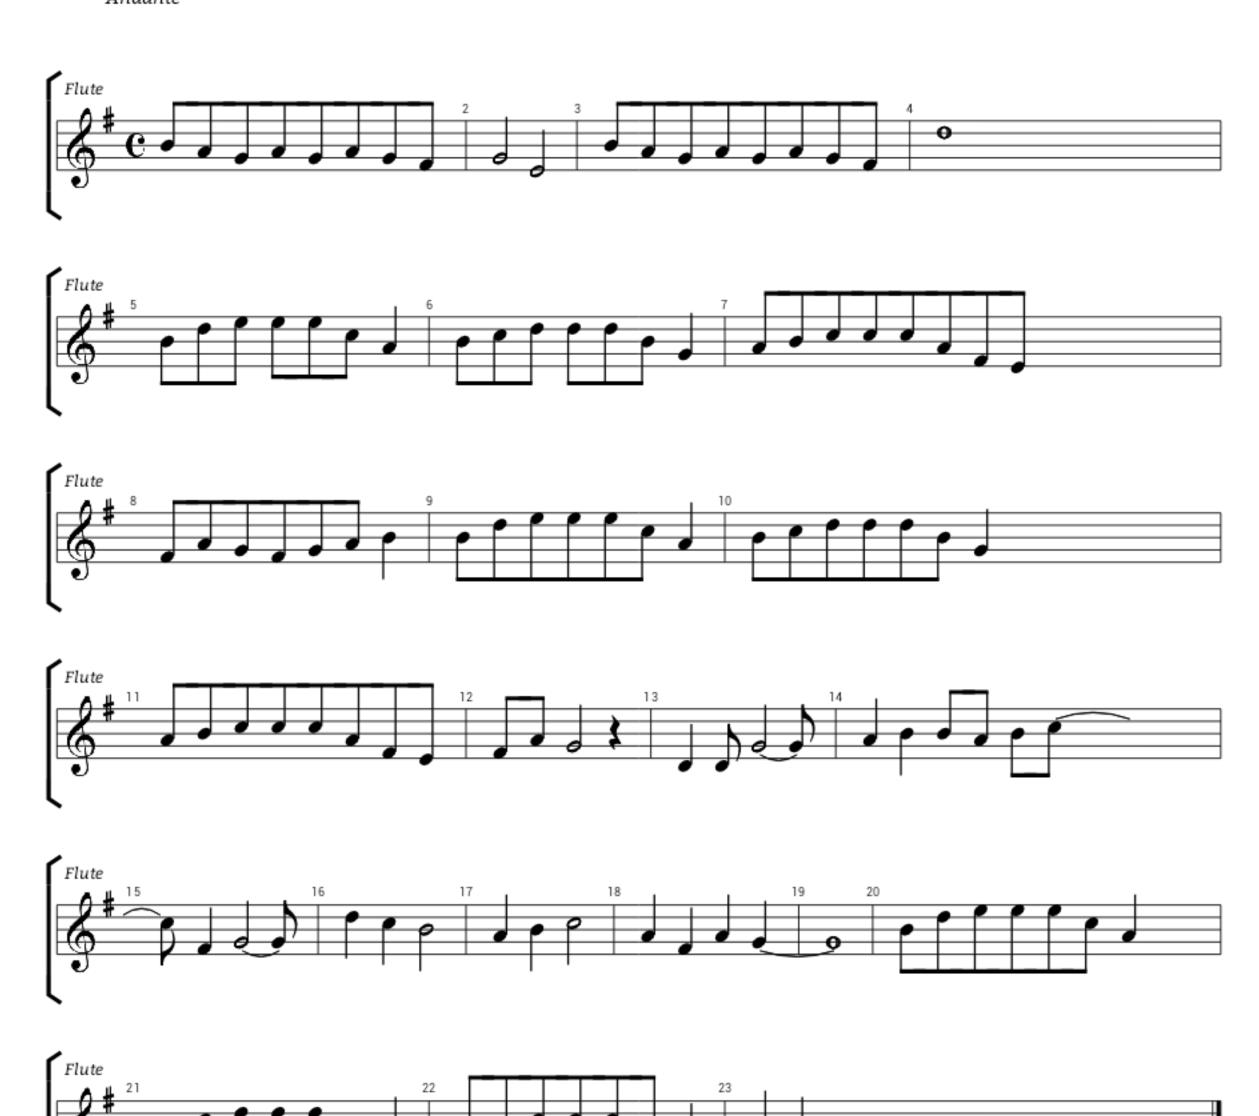

## **Ariel Chad IKOUMBANGUIA MOUELE**

Artist page: http://www.free-scores.com/Download-PDF-Sheet-Music-ariel7.htm

## About the piece

Title: Ode to Christmas

**Composer:** IKOUMBANGUIA MOUELE, Ariel Chad **Arranger:** IKOUMBANGUIA MOUELE, Ariel Chad

Copyright: Copyright © Ariel Chad IKOUMBANGUIA MOUELE

Publisher: IKOUMBANGUIA MOUELE, Ariel Chad

Style: Christmas - Carols

## Ariel Chad IKOUMBANGUIA MOUELE on free-scores.com



This work is not Public Domain. You must contact the artist for any use outside the private area.

Prohibited distribution on other website.



- share your interpretation
- comment
- contact the artist

## **Ode to the Christmas**



Ariel Chad IKOUMBANGUIA MOUELE