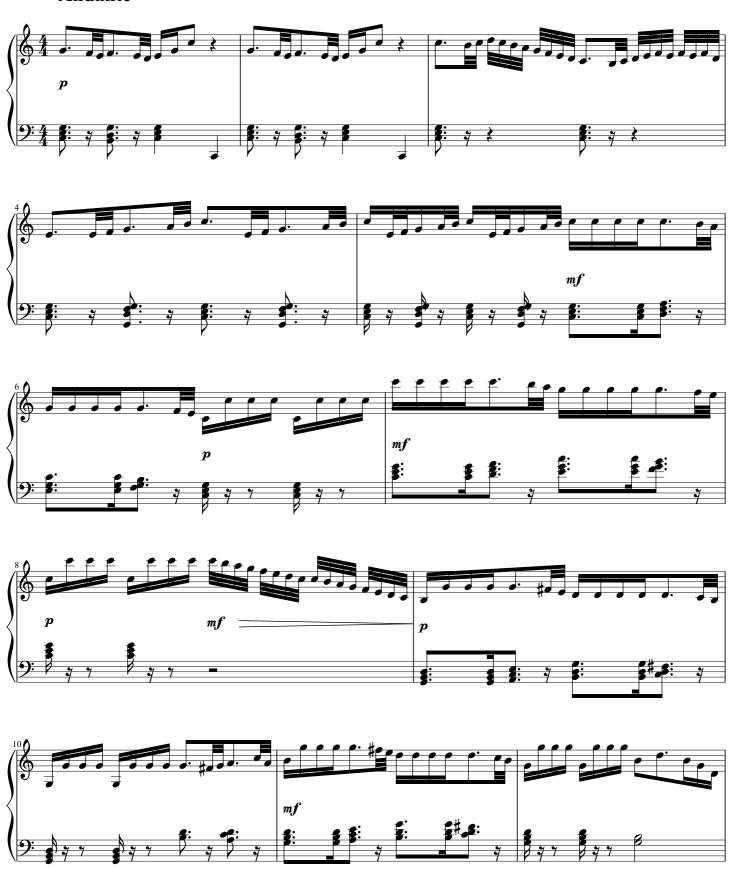

## About the piece

Title: HEY SHULU Composer: Hirwa Florent

Licence: Copyright © Florent Hirwa

**Instrumentation:** Organ, Piano **Style:** Classical

(HEY SHULU)

# Andante

5

HF-SONATA

HF-SONATA

HF-SONATA

8