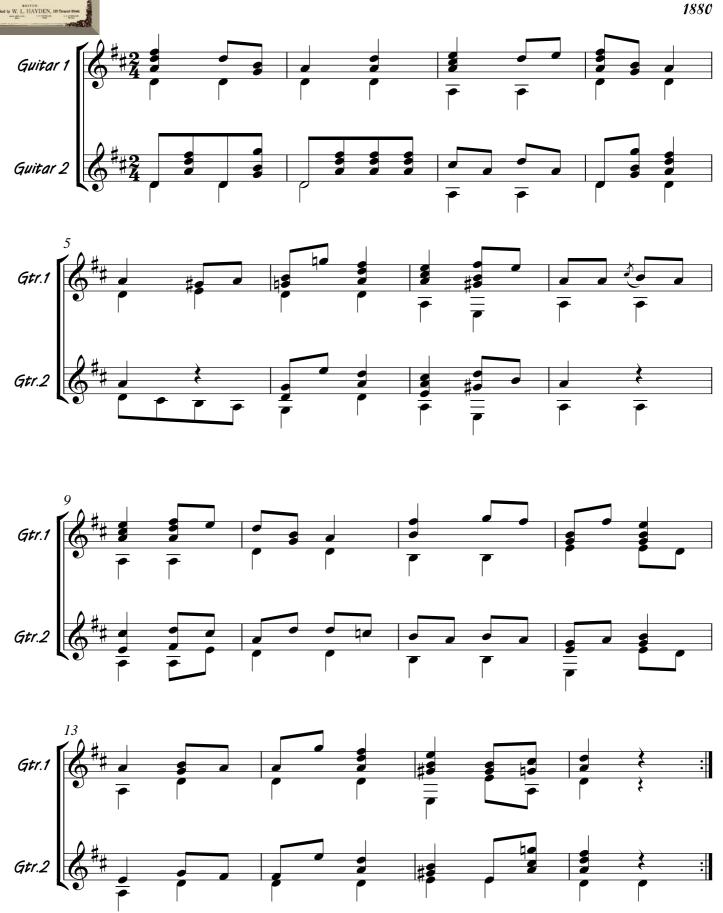

## How Can I Leave Thee?

Artist page: https://www.free-scores.com/Download-PDF-Sheet-Music-tonywilkinson.htm

How Can I Leave Thee?

Duet No. 8

## How Can I Leave Thee?

Traditional (20 Choice Duets - No. 8)

Avr. W. L. Hayden

Transcription by Tony Wilkinson 2012.