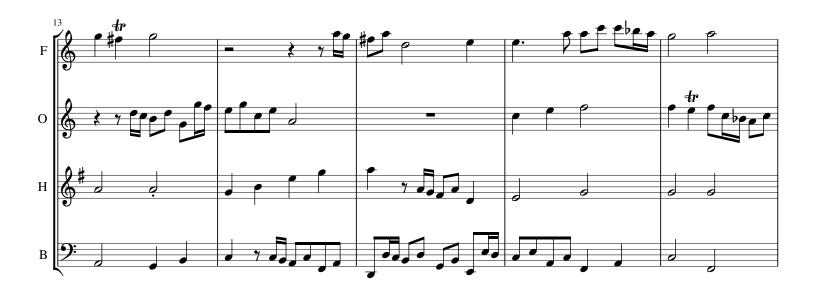

#### About the piece

Title: Sonata (Battallia) in C Major for Woodwind Quartet

Composer:Hainlein, PaulArranger:Magatagan, MikeCopyright:Public DomainPublisher:Magatagan, Mike

**Instrumentation:** Flute, Oboe, English Horn & Bassoon

Style: Baroque

**Comment:** Paul Hainlein (1626 - 1686) was a German composer and trumpet maker of the Baroque Period. He came from a

well-respected family of instrument makers in Nuremberg. Already at the age of twelve he called himself Studiosus musi and composed funeral music. In 1646, at the instigation of his father Sebastian Hainlein II, he undertook a study trip that too