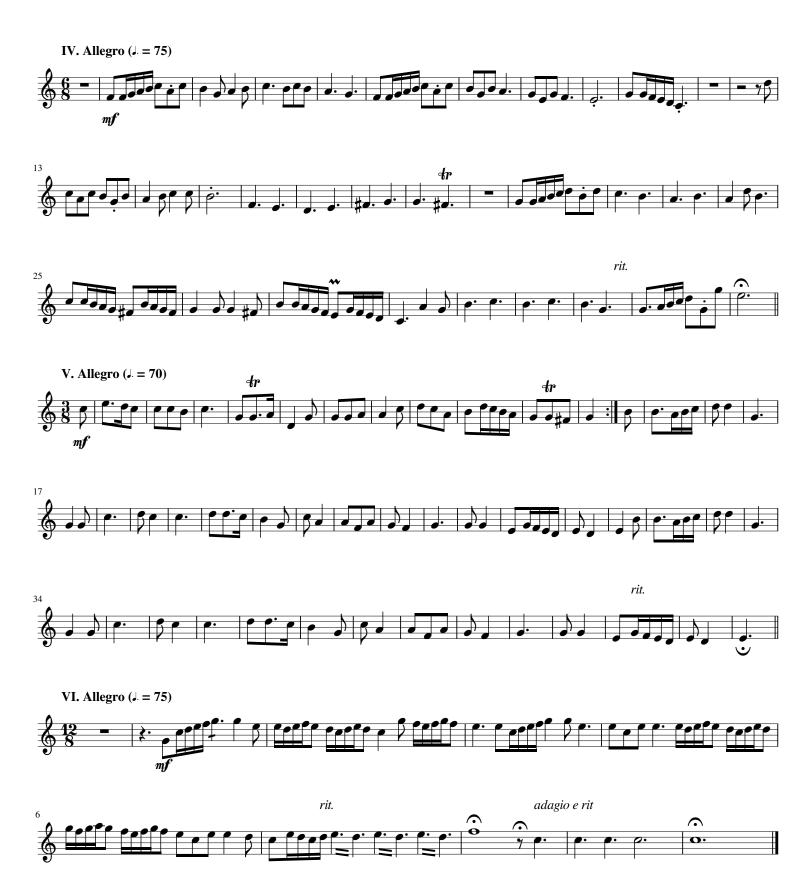

#### About the piece

Title: Sonata (Battallia) in C Major for Woodwind Quartet

Composer:Hainlein, PaulArranger:Magatagan, MikeCopyright:Public DomainPublisher:Magatagan, Mike

**Instrumentation:** Flute, Oboe, English Horn & Bassoon

Style: Baroque

**Comment:** Paul Hainlein (1626 - 1686) was a German composer and trumpet maker of the Baroque Period. He came from a

well-respected family of instrument makers in Nuremberg. Already at the age of twelve he called himself Studiosus musi and composed funeral music. In 1646, at the instigation of his father Sebastian Hainlein II, he undertook a study trip that too

him to Linz and Munich. A year later, in 1647 and 1648, he

traveled to northern Italy, from t... (more online)