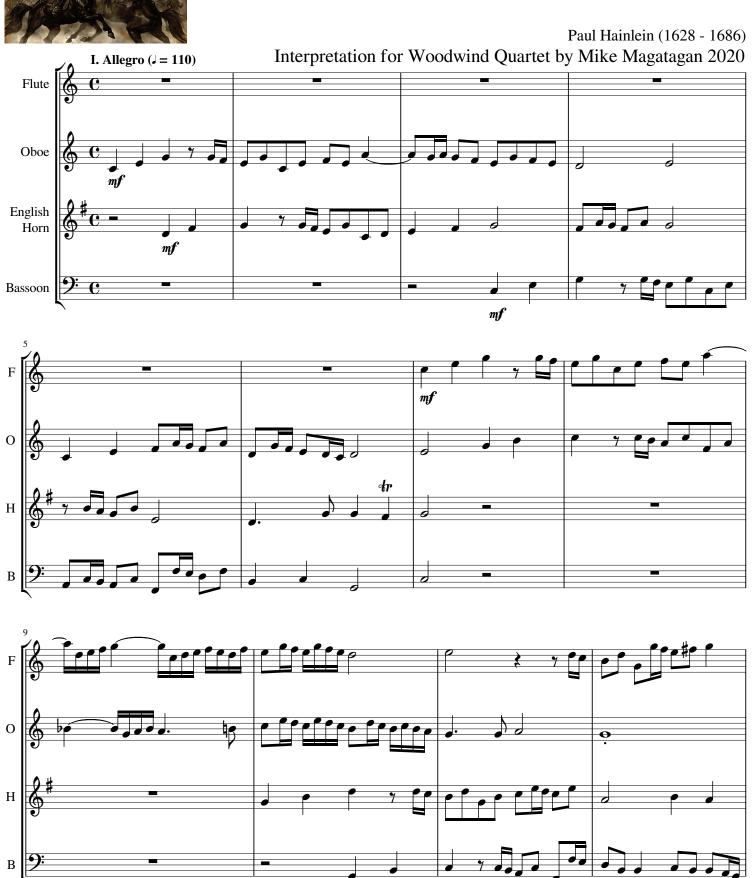

#### About the piece

Title: Sonata (Battallia) in C Major for Woodwind Quartet

Composer:Hainlein, PaulArranger:Magatagan, MikeCopyright:Public DomainPublisher:Magatagan, Mike

**Instrumentation:** Flute, Oboe, English Horn & Bassoon

Style: Baroque

**Comment:** Paul Hainlein (1626 - 1686) was a German composer and trumpet maker of the Baroque Period. He came from a

well-respected family of instrument makers in Nuremberg. Already at the age of twelve he called himself Studiosus musi and composed funeral music. In 1646, at the instigation of his father Sebastian Hainlein II, he undertook a study trip that too