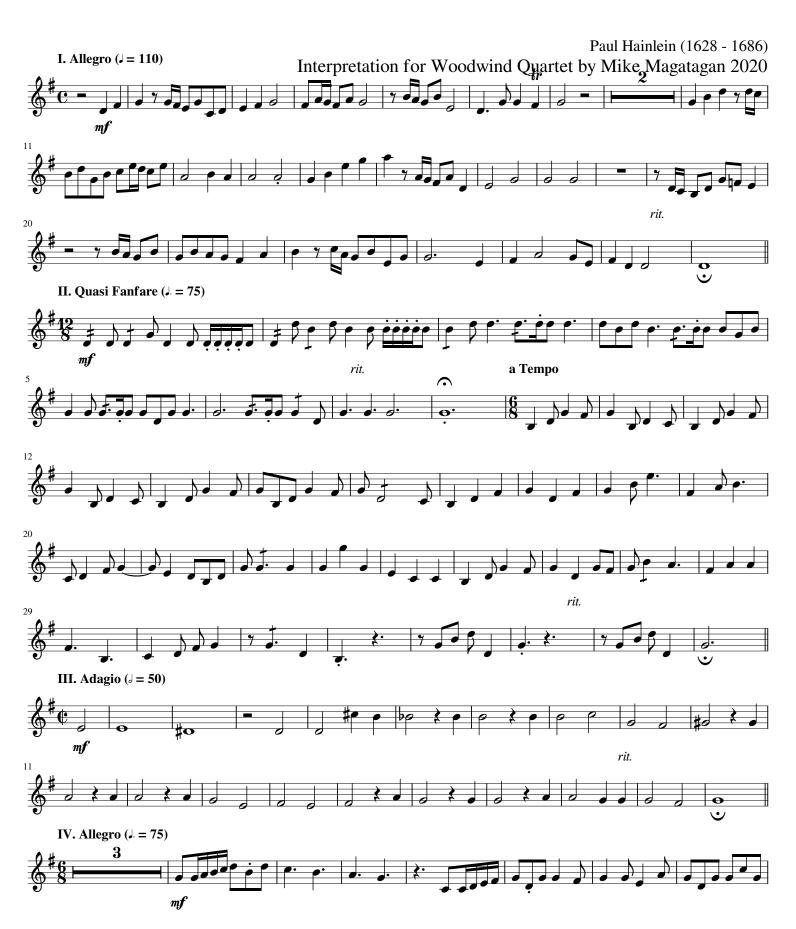

#### About the piece

Title: Sonata (Battallia) in C Major for Woodwind Quartet

Composer:Hainlein, PaulArranger:Magatagan, MikeCopyright:Public DomainPublisher:Magatagan, Mike

**Instrumentation:** Flute, Oboe, English Horn & Bassoon

Style: Baroque

**Comment:** Paul Hainlein (1626 - 1686) was a German composer and trumpet maker of the Baroque Period. He came from a

well-respected family of instrument makers in Nuremberg. Already at the age of twelve he called himself Studiosus musi and composed funeral music. In 1646, at the instigation of his father Sebastian Hainlein II, he undertook a study trip that too

him to Linz and Munich. A year later, in 1647 and 1648, he

traveled to northern Italy, from t... (more online)