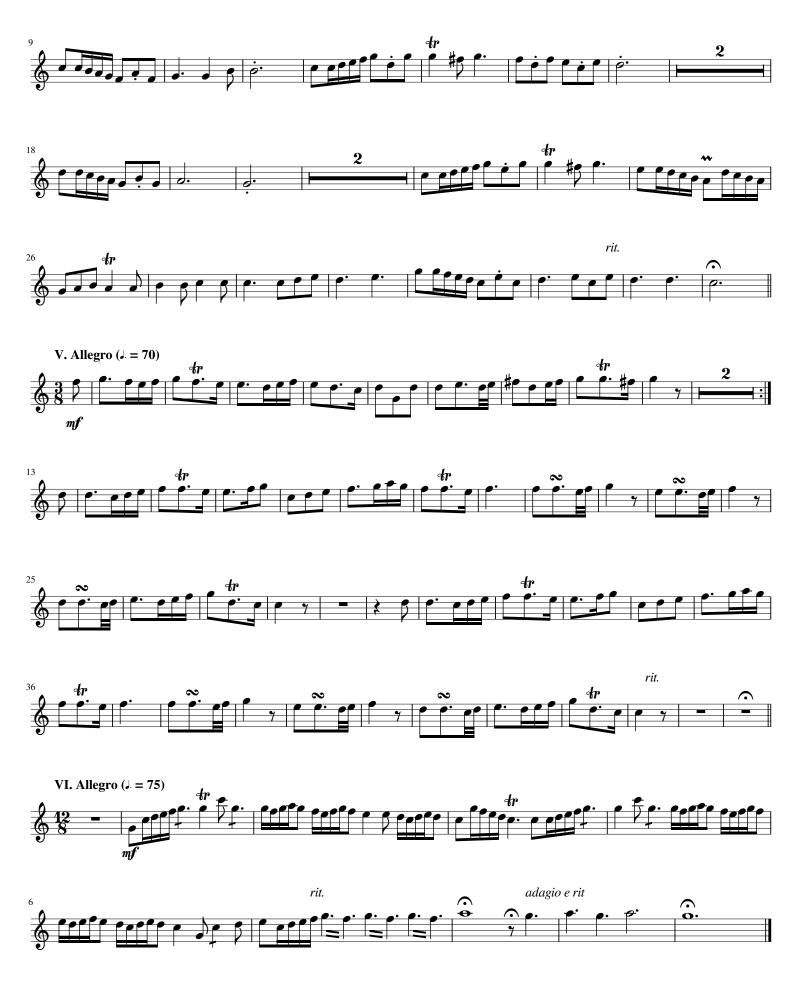

#### About the piece

Title: Sonata (Battallia) in C Major for Woodwind Quartet

Composer:Hainlein, PaulArranger:Magatagan, MikeCopyright:Public DomainPublisher:Magatagan, Mike

**Instrumentation:** Flute, Oboe, English Horn & Bassoon

Style: Baroque

**Comment:** Paul Hainlein (1626 - 1686) was a German composer and trumpet maker of the Baroque Period. He came from a

well-respected family of instrument makers in Nuremberg. Already at the age of twelve he called himself Studiosus musi and composed funeral music. In 1646, at the instigation of his father Sebastian Hainlein II, he undertook a study trip that too

him to Linz and Munich. A year later, in 1647 and 1648, he

traveled to northern Italy, from t... (more online)