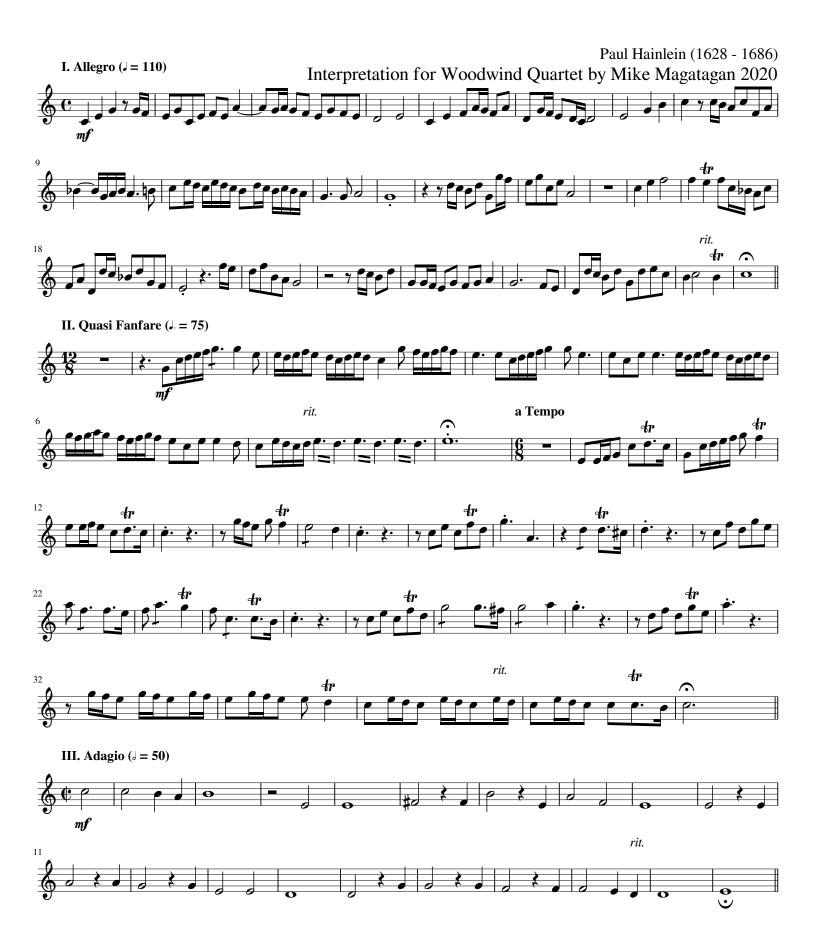

#### About the piece

Title: Sonata (Battallia) in C Major for Woodwind Quartet

Composer:Hainlein, PaulArranger:Magatagan, MikeCopyright:Public DomainPublisher:Magatagan, Mike

**Instrumentation:** Flute, Oboe, English Horn & Bassoon

Style: Baroque

**Comment:** Paul Hainlein (1626 - 1686) was a German composer and trumpet maker of the Baroque Period. He came from a

well-respected family of instrument makers in Nuremberg. Already at the age of twelve he called himself Studiosus musi and composed funeral music. In 1646, at the instigation of his father Sebastian Hainlein II, he undertook a study trip that too

him to Linz and Munich. A year later, in 1647 and 1648, he

traveled to northern Italy, from t... (more online)