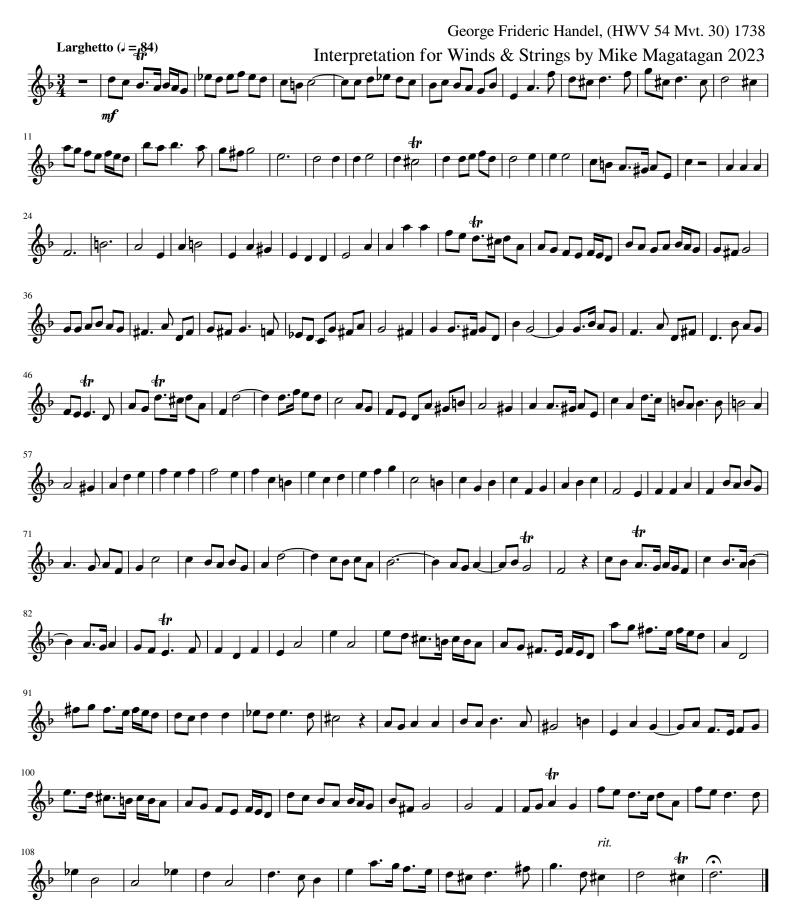

#### "Thou in Thy mercy" for Winds & Strings (HWV 54 Mvt. 30) Haendel, Georg Friedrich

#### About the piece

Title: "Thou in Thy mercy" for Winds & Strings [HWV 54 Mvt.

301

Composer: Haendel, Georg Friedrich Arranger: MAGATAGAN, MICHAEL

Copyright: Public Domain

**Publisher:** MAGATAGAN, MICHAEL **Instrumentation:** Winds & String Orchestra

## "Thou in Thy mercy"

from "Israel in Egypt"

George Frideric Handel, (HWV 54 Mvt. 30) 1738 Larghetto (J = 84)Interpretation for Winds & Strings by Mike Magatagan 2023