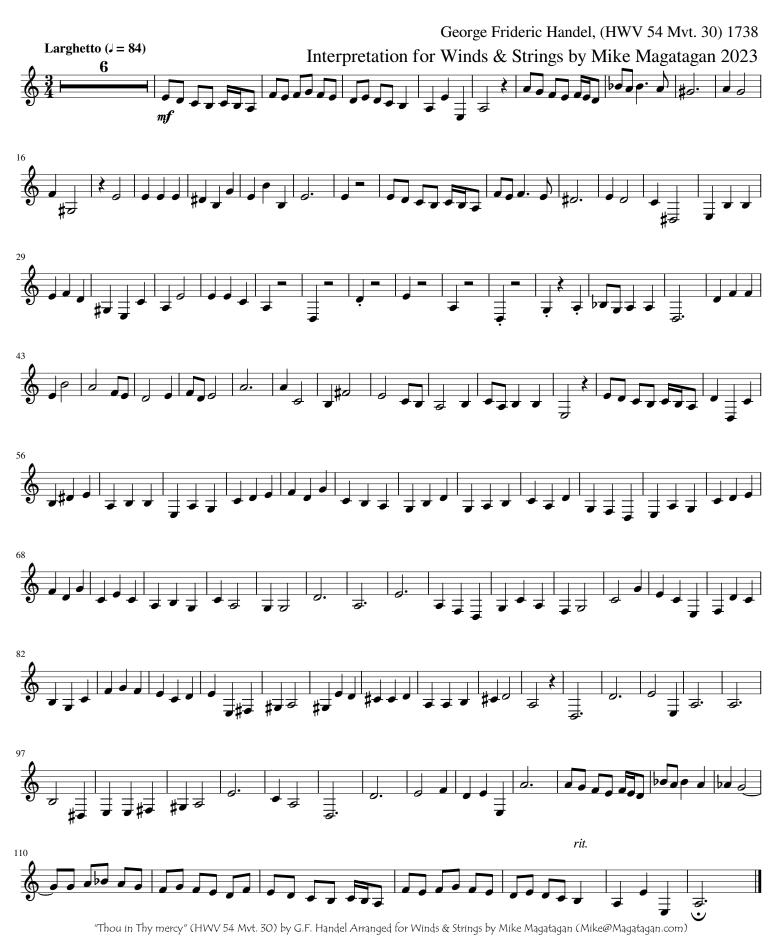

#### "Thou in Thy mercy" for Winds & Strings (HWV 54 Mvt. 30) Haendel, Georg Friedrich

#### About the piece

Title: "Thou in Thy mercy" for Winds & Strings [HWV 54 Mvt.

301

Composer: Haendel, Georg Friedrich Arranger: MAGATAGAN, MICHAEL

Copyright: Public Domain

**Publisher:** MAGATAGAN, MICHAEL **Instrumentation:** Winds & String Orchestra

Style: Baroque

**Comment:** Georg Friedrich Händel (1685 - 1759) was a German,

later British, baroque composer who spent the bulk of his career in London, becoming well known for his operas, oratorios, anthems, and organ concertos. Handel received important training in Halle and worked as a composer in Hamburg and Italy before settling in London in 1712; he became a naturalised British subject in 1727. He was strongly influenced both by the

## "Thou in Thy mercy"

from "Israel in Egypt"

George Frideric Handel, (HWV 54 Mvt. 30) 1738 Larghetto (J = 84)Interpretation for Winds & Strings by Mike Magatagan 2023