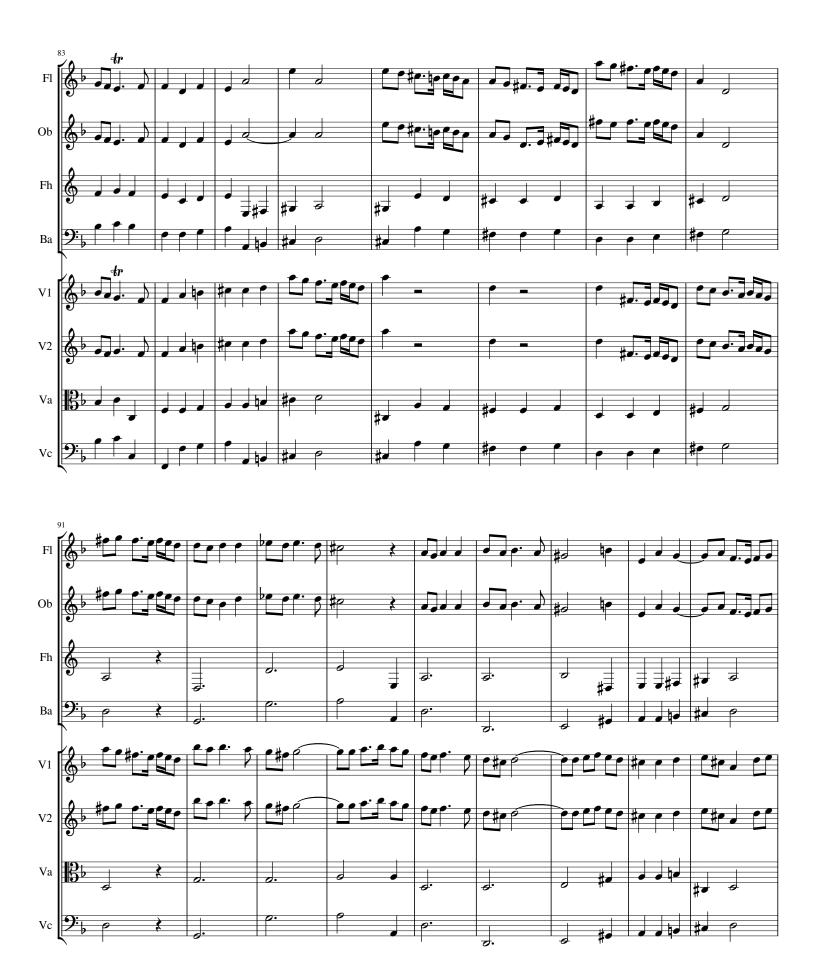

#### "Thou in Thy mercy" for Winds & Strings (HWV 54 Mvt. 30) Haendel, Georg Friedrich

#### About the piece

Title: "Thou in Thy mercy" for Winds & Strings [HWV 54 Mvt.

301

Composer: Haendel, Georg Friedrich Arranger: MAGATAGAN, MICHAEL

Copyright: Public Domain

**Publisher:** MAGATAGAN, MICHAEL **Instrumentation:** Winds & String Orchestra

## "Thou in Thy mercy"

from "Israel in Egypt"

George Frideric Handel, (HWV 54 Mvt. 30) 1738 Larghetto (J = 84)Interpretation for Winds & Strings by Mike Magatagan 2023