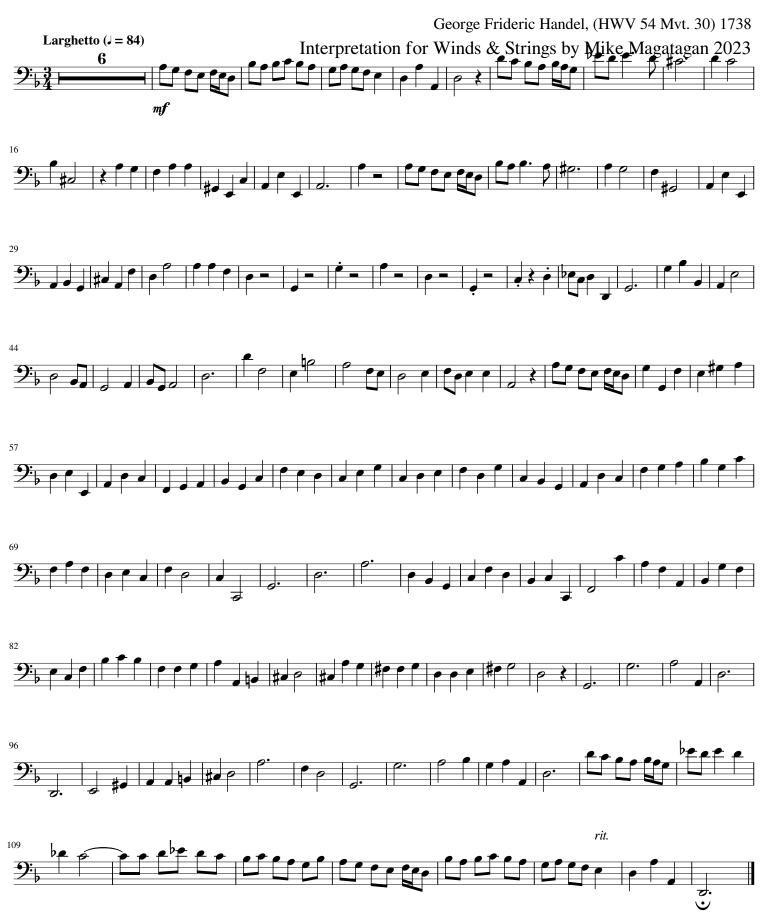

#### "Thou in Thy mercy" for Winds & Strings (HWV 54 Mvt. 30) Haendel, Georg Friedrich

#### About the piece

Title: "Thou in Thy mercy" for Winds & Strings [HWV 54 Mvt.

301

Composer: Haendel, Georg Friedrich Arranger: MAGATAGAN, MICHAEL

Copyright: Public Domain

**Publisher:** MAGATAGAN, MICHAEL **Instrumentation:** Winds & String Orchestra

Style: Baroque

**Comment:** Georg Friedrich Händel (1685 - 1759) was a German,

later British, baroque composer who spent the bulk of his career in London, becoming well known for his operas, oratorios, anthems, and organ concertos. Handel received important training in Halle and worked as a composer in Hamburg and Italy before settling in London in 1712; he became a naturalised British subject in 1727. He was strongly influenced both by the

## "Thou in Thy mercy"

from "Israel in Egypt"

George Frideric Handel, (HWV 54 Mvt. 30) 1738 Larghetto (J = 84)Interpretation for Winds & Strings by Mike Magatagan 2023