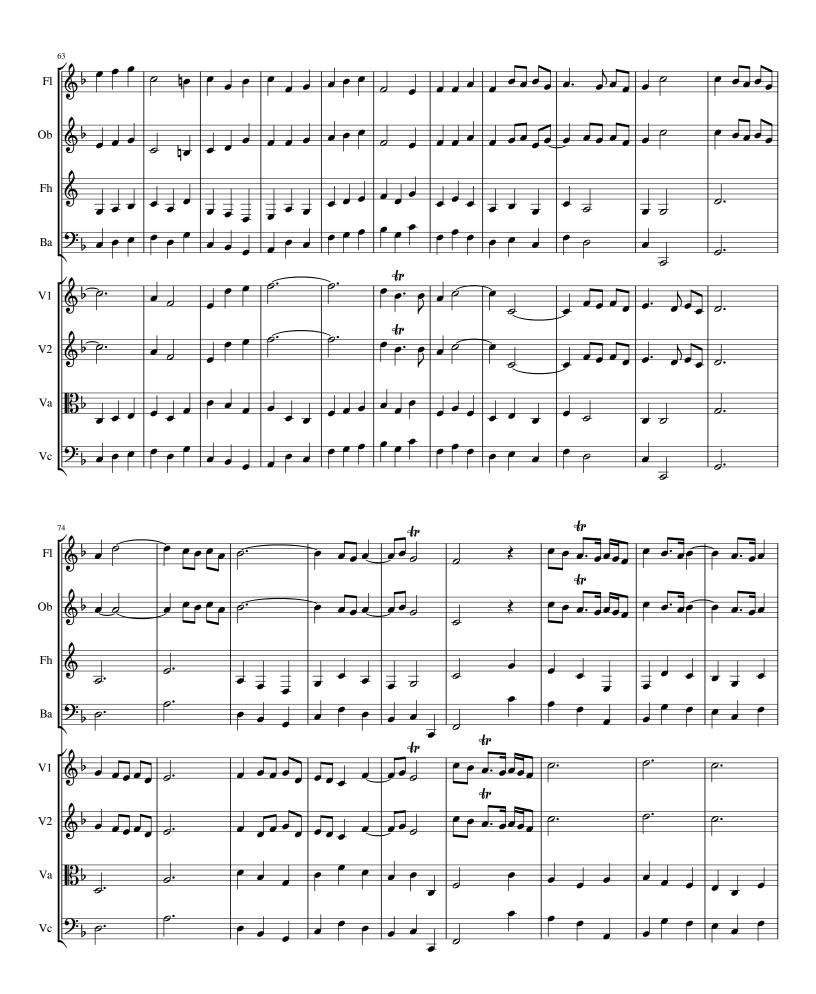

#### "Thou in Thy mercy" for Winds & Strings (HWV 54 Mvt. 30) Haendel, Georg Friedrich

#### About the piece

Title: "Thou in Thy mercy" for Winds & Strings [HWV 54 Mvt.

301

Composer: Haendel, Georg Friedrich Arranger: MAGATAGAN, MICHAEL

Copyright: Public Domain

**Publisher:** MAGATAGAN, MICHAEL **Instrumentation:** Winds & String Orchestra

## "Thou in Thy mercy"

from "Israel in Egypt"

George Frideric Handel, (HWV 54 Mvt. 30) 1738 Larghetto (J = 84)Interpretation for Winds & Strings by Mike Magatagan 2023