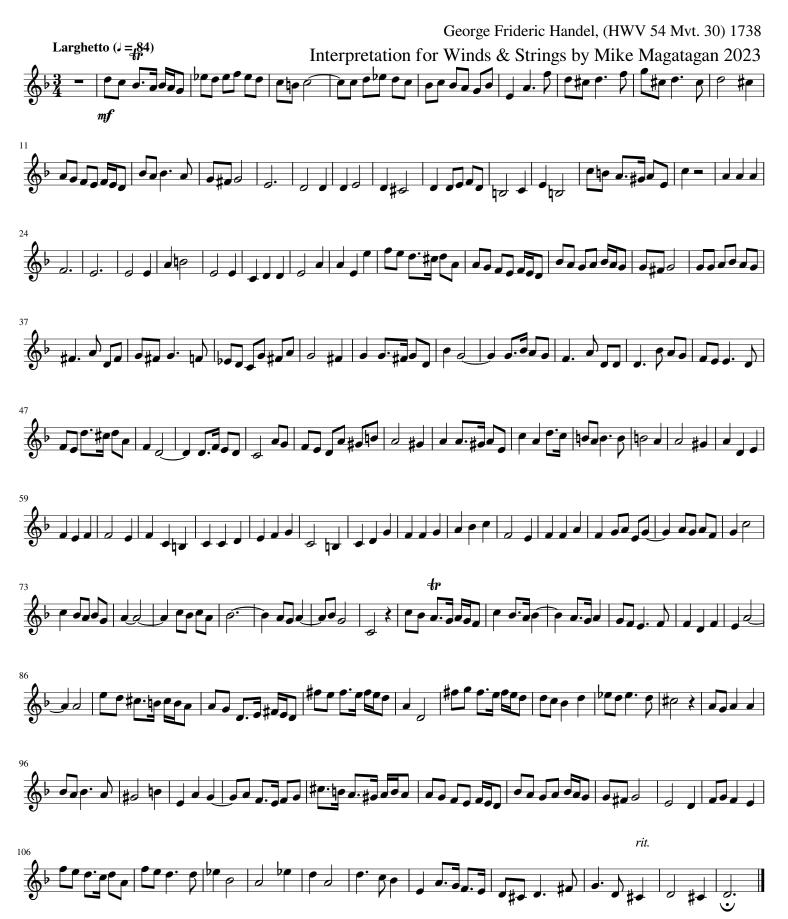

#### "Thou in Thy mercy" for Winds & Strings (HWV 54 Mvt. 30) Haendel, Georg Friedrich

#### About the piece

Title: "Thou in Thy mercy" for Winds & Strings [HWV 54 Mvt.

301

Composer: Haendel, Georg Friedrich Arranger: MAGATAGAN, MICHAEL

Copyright: Public Domain

**Publisher:** MAGATAGAN, MICHAEL **Instrumentation:** Winds & String Orchestra

Style: Baroque

**Comment:** Georg Friedrich Händel (1685 - 1759) was a German,

later British, baroque composer who spent the bulk of his career in London, becoming well known for his operas, oratorios, anthems, and organ concertos. Handel received important training in Halle and worked as a composer in Hamburg and Italy before settling in London in 1712; he became a naturalised British subject in 1727. He was strongly influenced both by the

## "Thou in Thy mercy"

from "Israel in Egypt"

George Frideric Handel, (HWV 54 Mvt. 30) 1738 Larghetto (J = 84)Interpretation for Winds & Strings by Mike Magatagan 2023