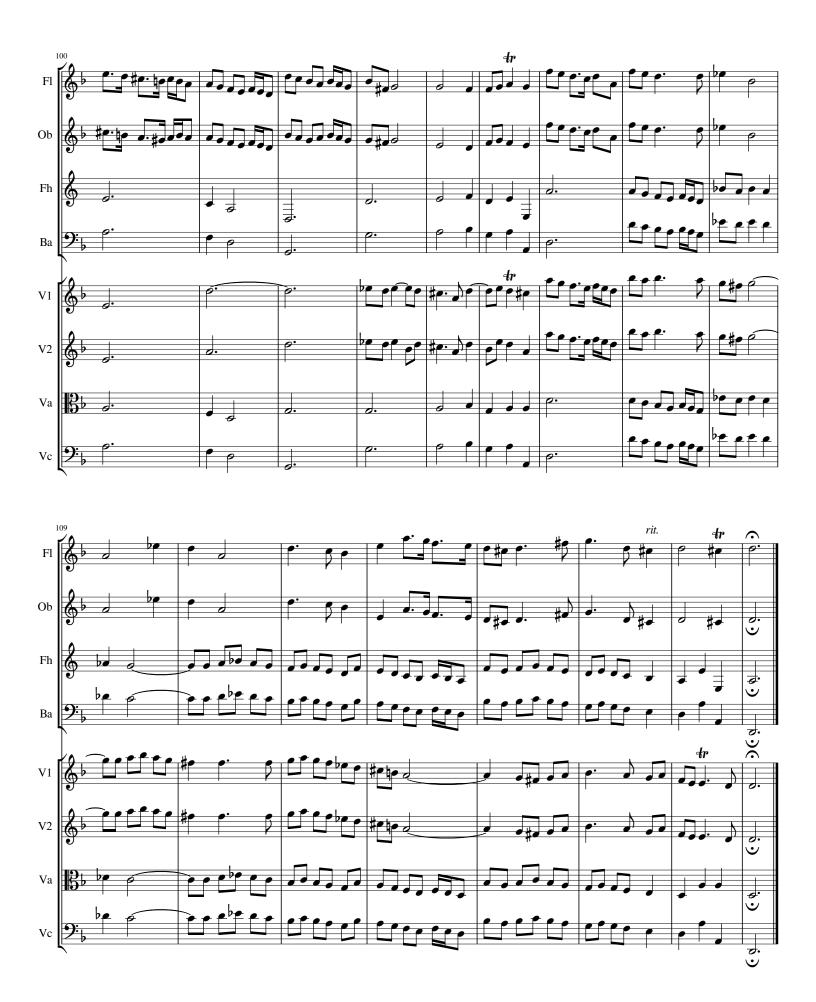

#### "Thou in Thy mercy" for Winds & Strings (HWV 54 Mvt. 30) Haendel, Georg Friedrich

#### About the piece

Title: "Thou in Thy mercy" for Winds & Strings [HWV 54 Mvt.

301

Composer: Haendel, Georg Friedrich Arranger: MAGATAGAN, MICHAEL

Copyright: Public Domain

**Publisher:** MAGATAGAN, MICHAEL **Instrumentation:** Winds & String Orchestra

## "Thou in Thy mercy"

from "Israel in Egypt"

George Frideric Handel, (HWV 54 Mvt. 30) 1738 Larghetto (J = 84)Interpretation for Winds & Strings by Mike Magatagan 2023