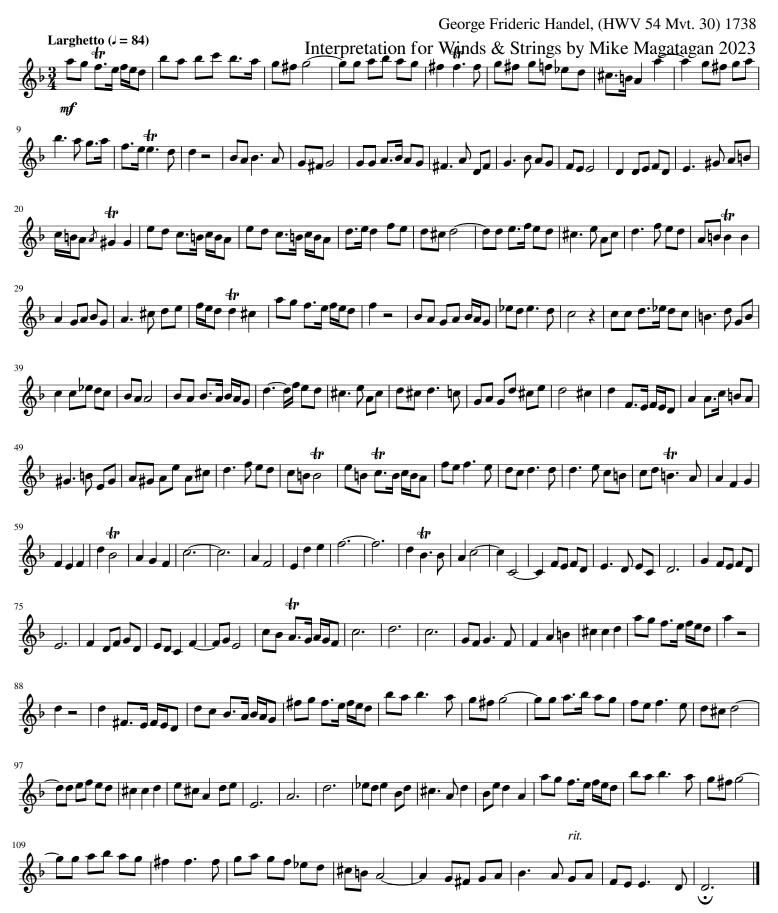

#### "Thou in Thy mercy" for Winds & Strings (HWV 54 Mvt. 30) Haendel, Georg Friedrich

#### About the piece

Title: "Thou in Thy mercy" for Winds & Strings [HWV 54 Mvt.

301

Composer: Haendel, Georg Friedrich Arranger: MAGATAGAN, MICHAEL

Copyright: Public Domain

**Publisher:** MAGATAGAN, MICHAEL **Instrumentation:** Winds & String Orchestra

Style: Baroque

**Comment:** Georg Friedrich Händel (1685 - 1759) was a German,

later British, baroque composer who spent the bulk of his career in London, becoming well known for his operas, oratorios, anthems, and organ concertos. Handel received important training in Halle and worked as a composer in Hamburg and Italy before settling in London in 1712; he became a naturalised British subject in 1727. He was strongly influenced both by the

## "Thou in Thy mercy"

from "Israel in Egypt"

George Frideric Handel, (HWV 54 Mvt. 30) 1738 Larghetto (J = 84)Interpretation for Winds & Strings by Mike Magatagan 2023