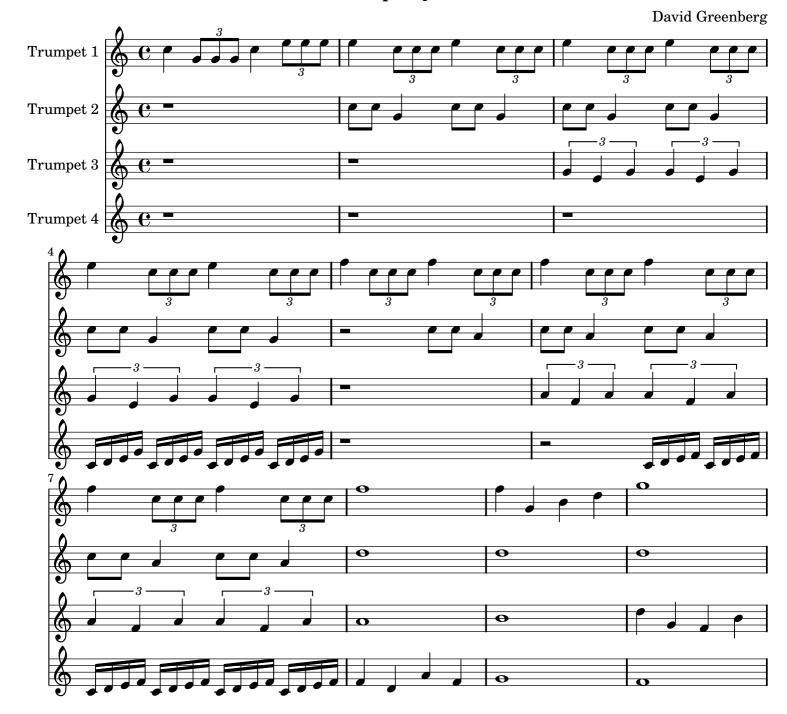

# **Trumpet Quartet**

**David Greenberg** 

The trumpets of the *Tuesday Night Band* still wait for the saxophones to arrive before we can start rehearsal. Playing this fanfare for the last one to come in the door does not seem to improve anybody's punctuality.

http://www.freewebs.com/tuesday-night-band/

If there is a large separation between the trumpets, a conductor might be useful.

David Greenberg

©2008 David Greenberg

This work is licensed under the Creative Commons Attribution-Share Alike 2.5 Canada License. To view a copy of this license, visit http://creativecommons.org/licenses/by-sa/2.5/ca/ or send a letter to Creative Commons, 543 Howard Street, 5th Floor, San Francisco, California, 94105, USA.