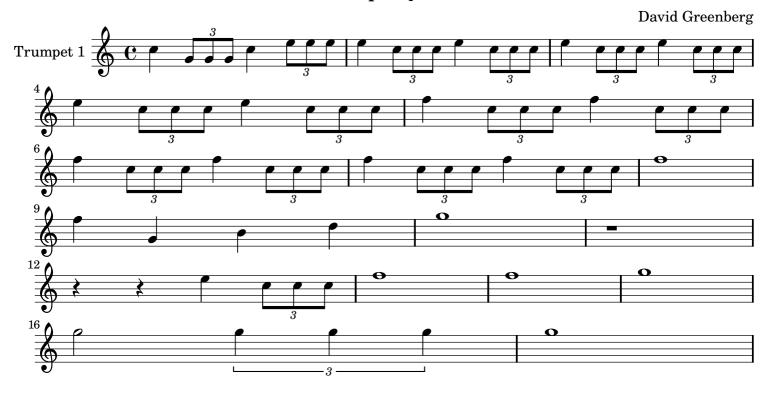

# **Trumpet Quartet**

**David Greenberg** 

The trumpets of the *Tuesday Night Band* still wait for the saxophones to arrive before we can start rehearsal. Playing this fanfare for the last one to come in the door does not seem to improve anybody's punctuality.

http://www.freewebs.com/tuesday-night-band/

If there is a large separation between the trumpets, a conductor might be useful.

David Greenberg

©2008 David Greenberg

This work is licensed under the Creative Commons Attribution-Share Alike 2.5 Canada License. To view a copy of this license, visit http://creativecommons.org/licenses/by-sa/2.5/ca/ or send a letter to Creative Commons, 543 Howard Street, 5th Floor, San Francisco, California, 94105, USA.