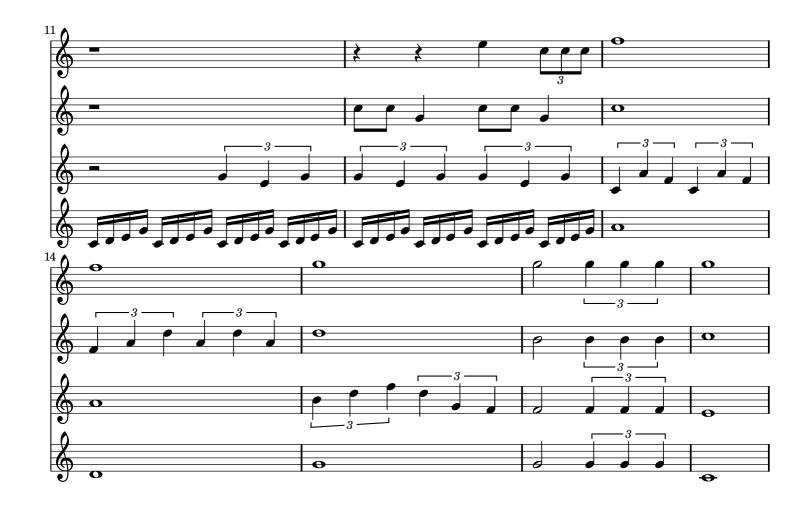

# **Trumpet Quartet**

**David Greenberg** 

The trumpets of the *Tuesday Night Band* still wait for the saxophones to arrive before we can start rehearsal. Playing this fanfare for the last one to come in the door does not seem to improve anybody's punctuality.

http://www.freewebs.com/tuesday-night-band/

If there is a large separation between the trumpets, a conductor might be useful.

David Greenberg

©2008 David Greenberg

This work is licensed under the Creative Commons Attribution-Share Alike 2.5 Canada License. To view a copy of this license, visit http://creativecommons.org/licenses/by-sa/2.5/ca/ or send a letter to Creative Commons, 543 Howard Street, 5th Floor, San Francisco, California, 94105, USA.