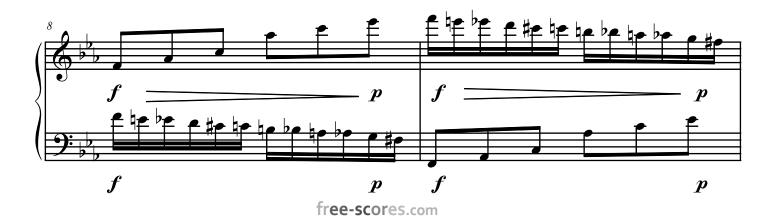

## About the piece

Title:Tumbleweed [from Little Suite 2 for piano]Composer:Goodman, BruceArranger:Goodman, BruceCopyright:Copyright © Bruce GoodmanPublisher:Goodman, BruceInstrumentation:Piano soloStyle:Modern classical

comment

contact the artist

Little Suite 2
3. Tumbleweed

free-scores.com

free-scores.com