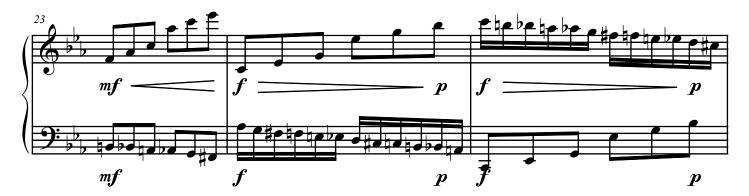

## About the piece

Title:Tumbleweed [from Little Suite 2 for piano]Composer:Goodman, BruceArranger:Goodman, BruceCopyright:Copyright © Bruce GoodmanPublisher:Goodman, BruceInstrumentation:Piano soloStyle:Modern classical