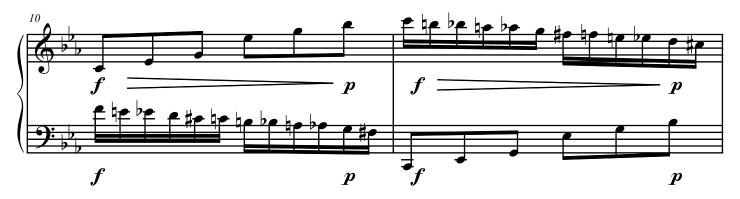

## About the piece

Title:Tumbleweed [from Little Suite 2 for piano]Composer:Goodman, BruceArranger:Goodman, BruceCopyright:Copyright © Bruce GoodmanPublisher:Goodman, BruceInstrumentation:Piano soloStyle:Modern classical

comment

contact the artist

Little Suite 2
3. Tumbleweed

free-scores.com

free-scores.com