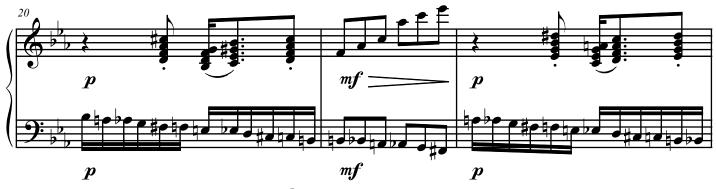

## About the piece

Title:Tumbleweed [from Little Suite 2 for piano]Composer:Goodman, BruceArranger:Goodman, BruceCopyright:Copyright © Bruce GoodmanPublisher:Goodman, BruceInstrumentation:Piano soloStyle:Modern classical