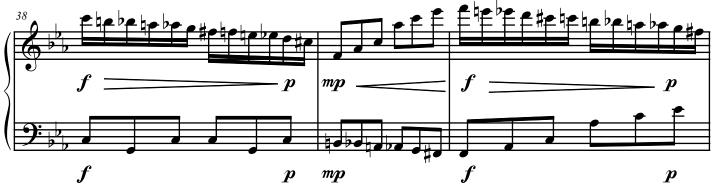

## About the piece

Title:Tumbleweed [from Little Suite 2 for piano]Composer:Goodman, BruceArranger:Goodman, BruceCopyright:Copyright © Bruce GoodmanPublisher:Goodman, BruceInstrumentation:Piano soloStyle:Modern classical

comment

contact the artist

Little Suite 2
3. Tumbleweed

free-scores.com

free-scores.com