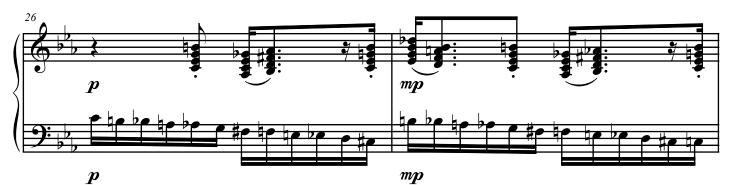

## About the piece

Title:Tumbleweed [from Little Suite 2 for piano]Composer:Goodman, BruceArranger:Goodman, BruceCopyright:Copyright © Bruce GoodmanPublisher:Goodman, BruceInstrumentation:Piano soloStyle:Modern classical