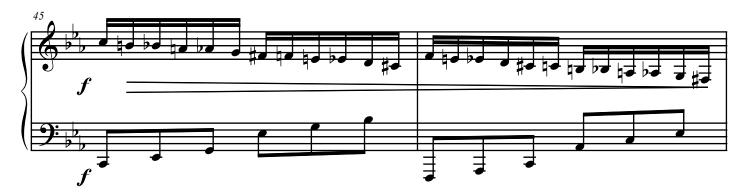

## About the piece

Title:Tumbleweed [from Little Suite 2 for piano]Composer:Goodman, BruceArranger:Goodman, BruceCopyright:Copyright © Bruce GoodmanPublisher:Goodman, BruceInstrumentation:Piano soloStyle:Modern classical

comment

contact the artist

Little Suite 2
3. Tumbleweed

free-scores.com

free-scores.com