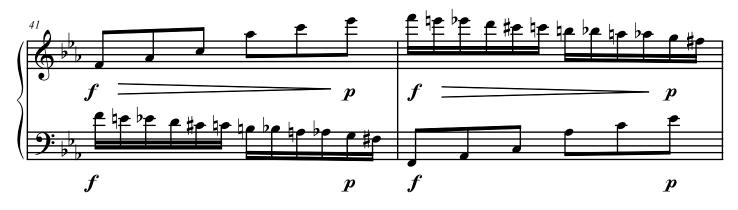

## About the piece

Title:Tumbleweed [from Little Suite 2 for piano]Composer:Goodman, BruceArranger:Goodman, BruceCopyright:Copyright © Bruce GoodmanPublisher:Goodman, BruceInstrumentation:Piano soloStyle:Modern classical

comment

contact the artist

Little Suite 2
3. Tumbleweed

free-scores.com

free-scores.com