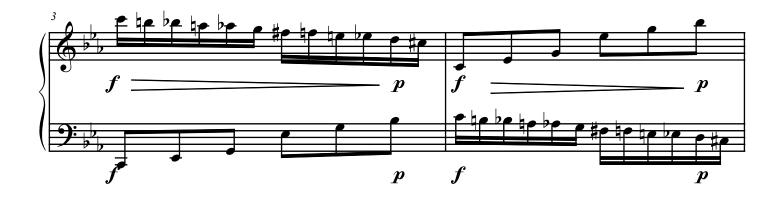

## About the piece

Title:Tumbleweed [from Little Suite 2 for piano]Composer:Goodman, BruceArranger:Goodman, BruceCopyright:Copyright © Bruce GoodmanPublisher:Goodman, BruceInstrumentation:Piano soloStyle:Modern classical

comment

contact the artist

Little Suite 2
3. Tumbleweed

free-scores.com

free-scores.com