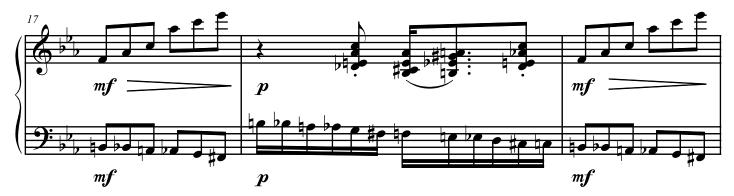

## About the piece

Title:Tumbleweed [from Little Suite 2 for piano]Composer:Goodman, BruceArranger:Goodman, BruceCopyright:Copyright © Bruce GoodmanPublisher:Goodman, BruceInstrumentation:Piano soloStyle:Modern classical

comment

contact the artist

Little Suite 2
3. Tumbleweed

free-scores.com

free-scores.com