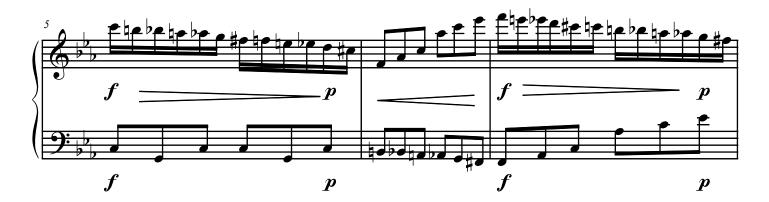

## About the piece

Title:Tumbleweed [from Little Suite 2 for piano]Composer:Goodman, BruceArranger:Goodman, BruceCopyright:Copyright © Bruce GoodmanPublisher:Goodman, BruceInstrumentation:Piano soloStyle:Modern classical

comment

contact the artist

Little Suite 2
3. Tumbleweed

free-scores.com

free-scores.com