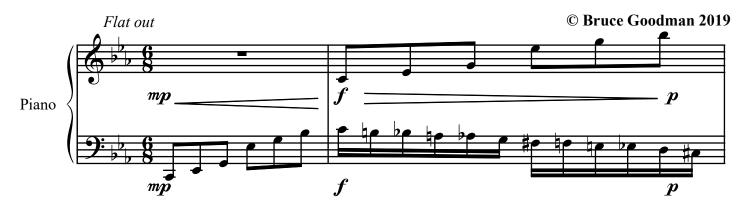

## About the piece

Title:Tumbleweed [from Little Suite 2 for piano]Composer:Goodman, BruceArranger:Goodman, BruceCopyright:Copyright © Bruce GoodmanPublisher:Goodman, BruceInstrumentation:Piano soloStyle:Modern classical

comment

contact the artist

Little Suite 2
3. Tumbleweed

free-scores.com

free-scores.com