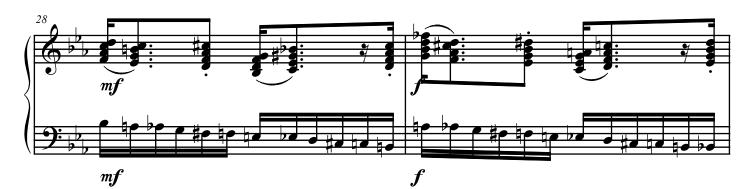

## About the piece

Title:Tumbleweed [from Little Suite 2 for piano]Composer:Goodman, BruceArranger:Goodman, BruceCopyright:Copyright © Bruce GoodmanPublisher:Goodman, BruceInstrumentation:Piano soloStyle:Modern classical