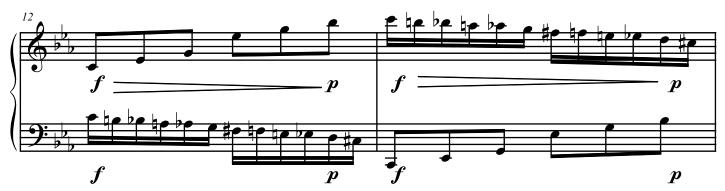

## About the piece

Title:Tumbleweed [from Little Suite 2 for piano]Composer:Goodman, BruceArranger:Goodman, BruceCopyright:Copyright © Bruce GoodmanPublisher:Goodman, BruceInstrumentation:Piano soloStyle:Modern classical

comment

contact the artist

Little Suite 2
3. Tumbleweed

free-scores.com

free-scores.com