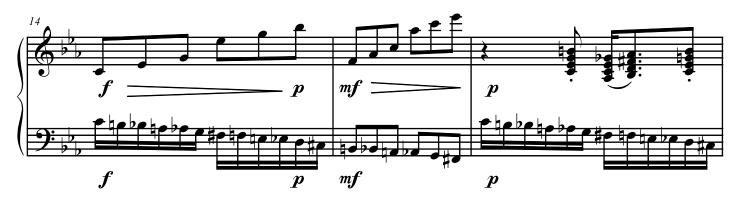

## About the piece

Title:Tumbleweed [from Little Suite 2 for piano]Composer:Goodman, BruceArranger:Goodman, BruceCopyright:Copyright © Bruce GoodmanPublisher:Goodman, BruceInstrumentation:Piano soloStyle:Modern classical

comment

contact the artist

Little Suite 2
3. Tumbleweed

free-scores.com

free-scores.com