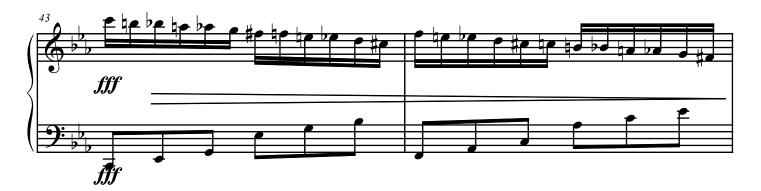

## About the piece

Title:Tumbleweed [from Little Suite 2 for piano]Composer:Goodman, BruceArranger:Goodman, BruceCopyright:Copyright © Bruce GoodmanPublisher:Goodman, BruceInstrumentation:Piano soloStyle:Modern classical

comment

contact the artist

Little Suite 2
3. Tumbleweed

free-scores.com

free-scores.com