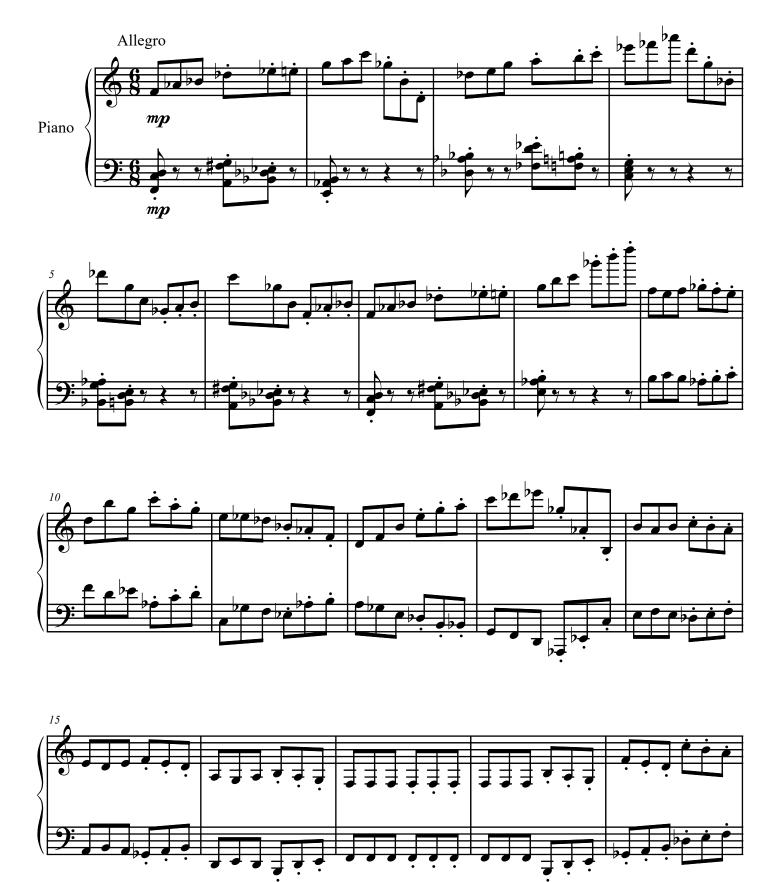

### About the piece

Title: Prelude 6 of Twelve Preludes in Search of a Key

Composer: Goodman, Bruce Arranger: Goodman, Bruce

Copyright: Copyright © Bruce Goodman

**Publisher:** Goodman, Bruce Style: Modern classical

Comment: Prelude 6 of 12 Preludes in Search of a Key

## **Prelude VI**

Starting on the note F

© Bruce Goodman 2021

Note: In all of these Preludes, the speed, phrasing, and so on, is left to the creative interpretation of the performer. However, the intonation in the performance of the performance o