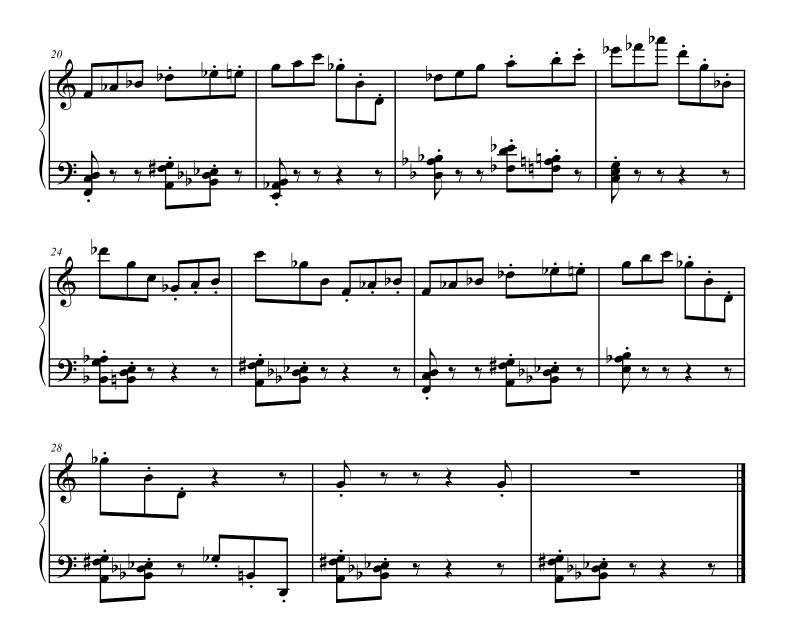

### About the piece

Title: Prelude 6 of Twelve Preludes in Search of a Key

Composer: Goodman, Bruce Arranger: Goodman, Bruce

Copyright: Copyright © Bruce Goodman

**Publisher:** Goodman, Bruce Style: Modern classical

Comment: Prelude 6 of 12 Preludes in Search of a Key

## **Prelude VI**

Starting on the note F

© Bruce Goodman 2021

Note: In all of these Preludes, the speed, phrasing, and so on, is left to the creative interpretation of the performer. However, the intonation in the performance of the performance o