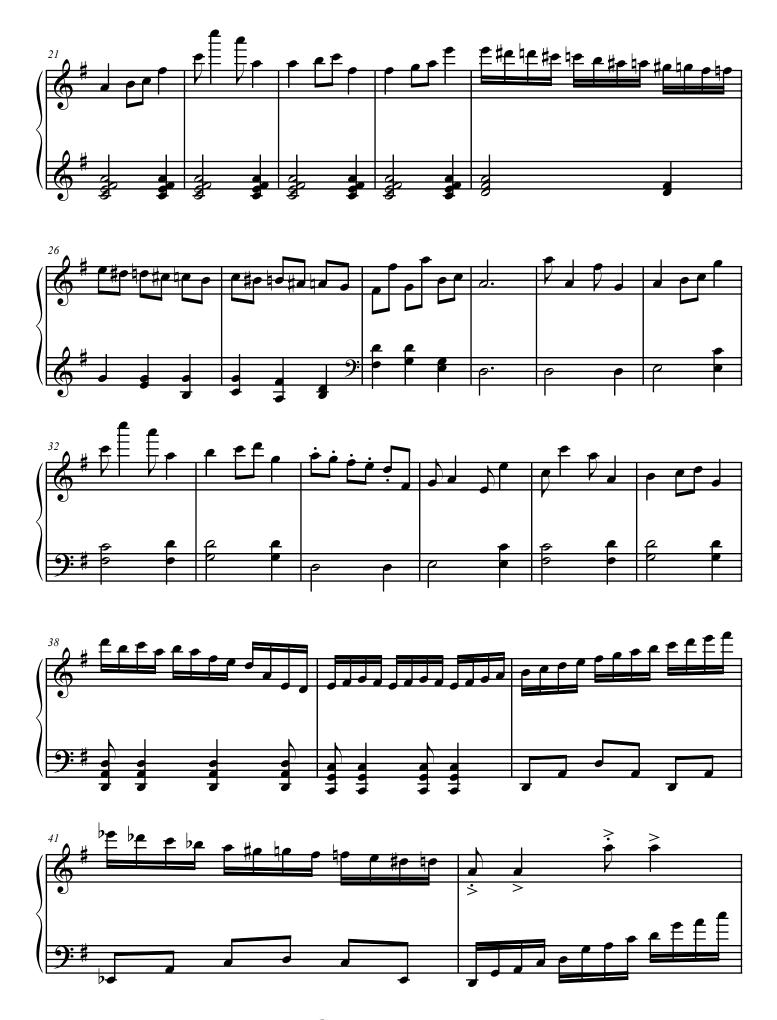

# 6. In a maze (from Little Suite 10 for piano)

## About the piece

**Title:** 6. In a maze [from Little Suite 10 for piano]

Composer: Goodman, Bruce

Copyright: Copyright © Bruce Goodman

Publisher: Goodman, Bruce

Instrumentation: Piano solo

Style: Modern classical

# 6. In a Maze

free-scores.com