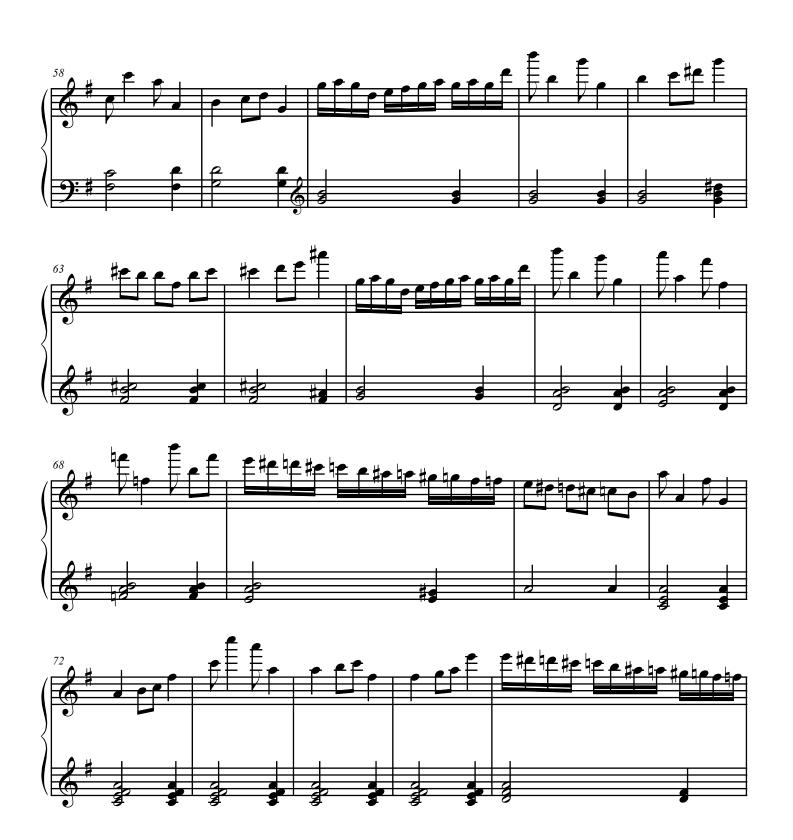

# 6. In a maze (from Little Suite 10 for piano)

## About the piece

**Title:** 6. In a maze [from Little Suite 10 for piano]

Composer: Goodman, Bruce

Copyright: Copyright © Bruce Goodman

Publisher: Goodman, Bruce

Instrumentation: Piano solo

Style: Modern classical

# 6. In a Maze

free-scores.com