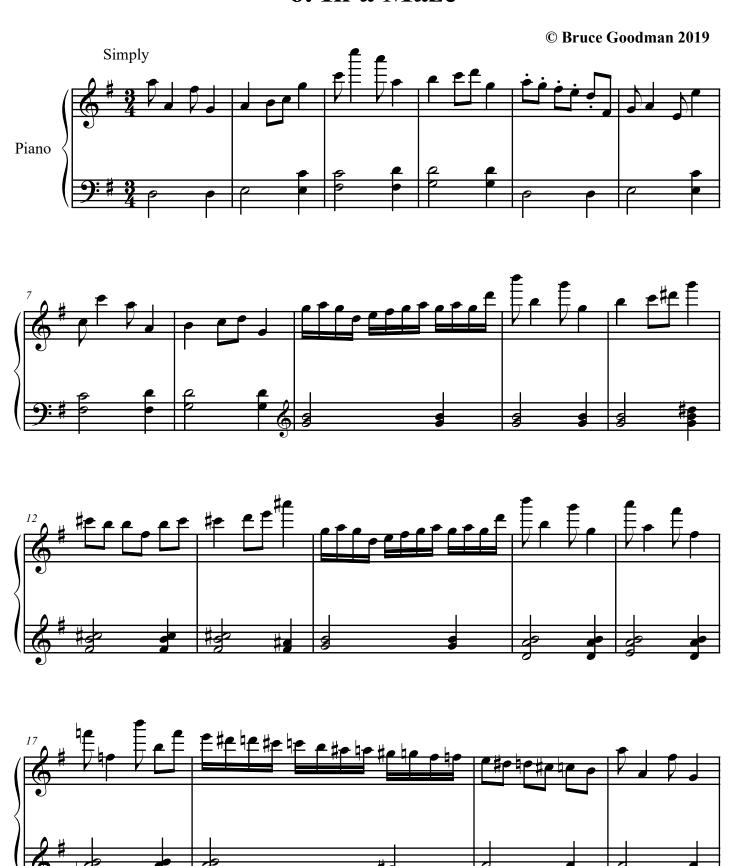

# 6. In a maze (from Little Suite 10 for piano)

## About the piece

**Title:** 6. In a maze [from Little Suite 10 for piano]

Composer: Goodman, Bruce

Copyright: Copyright © Bruce Goodman

Publisher: Goodman, Bruce

Instrumentation: Piano solo

Style: Modern classical

# 6. In a Maze

free-scores.com