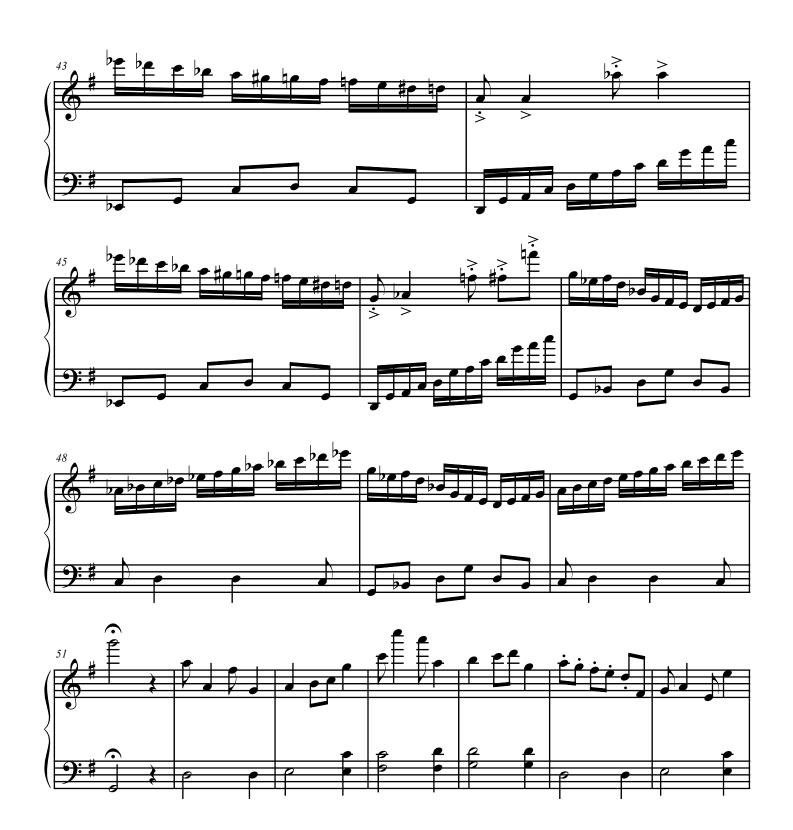

# 6. In a maze (from Little Suite 10 for piano)

## About the piece

**Title:** 6. In a maze [from Little Suite 10 for piano]

Composer: Goodman, Bruce

Copyright: Copyright © Bruce Goodman

Publisher: Goodman, Bruce

Instrumentation: Piano solo

Style: Modern classical

# 6. In a Maze

free-scores.com