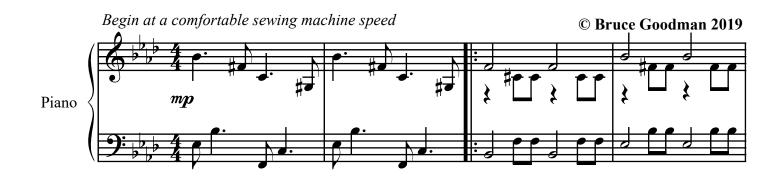

## About the piece

Title:11. Grandma's treadle sewing machine [from Little<br/>Suite 2 for piano]Composer:Goodman, BruceArranger:Goodman, BruceCopyright:Copyright © Bruce GoodmanPublisher:Goodman, BruceInstrumentation:Piano soloStyle:Modern classical

## Little Suite 2 11. Grandma's treadle sewing machine

accel.

mp