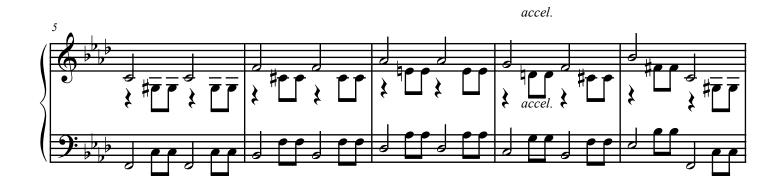

## About the piece

Title:11. Grandma's treadle sewing machine [from Little<br/>Suite 2 for piano]Composer:Goodman, BruceArranger:Goodman, BruceCopyright:Copyright © Bruce GoodmanPublisher:Goodman, BruceInstrumentation:Piano soloStyle:Modern classical

## Little Suite 2 11. Grandma's treadle sewing machine

accel.

mp