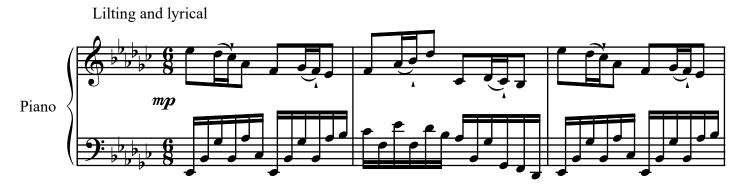

# 15. Bird on a branch (from Little Suite 12 for piano)

## About the piece

Title: 15. Bird on a branch [from Little Suite 12 for piano]

Composer: Goodman, Bruce

Copyright: Copyright © Bruce Goodman

Publisher: Goodman, Bruce

Instrumentation: Piano solo

Style: Modern classical

# 15. Bird on a branch

© Bruce Goodman 2019