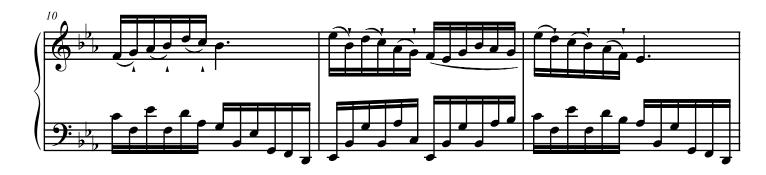

# 15. Bird on a branch (from Little Suite 12 for piano)

## About the piece

Title: 15. Bird on a branch [from Little Suite 12 for piano]

Composer: Goodman, Bruce

Copyright: Copyright © Bruce Goodman

Publisher: Goodman, Bruce

Instrumentation: Piano solo

Style: Modern classical

# 15. Bird on a branch

© Bruce Goodman 2019