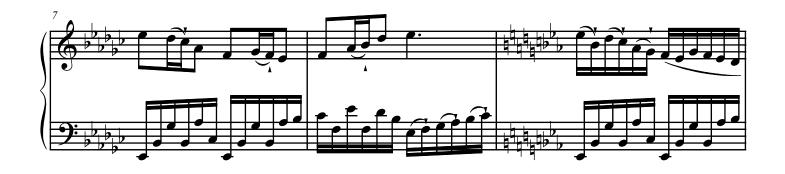

# 15. Bird on a branch (from Little Suite 12 for piano)

## About the piece

Title: 15. Bird on a branch [from Little Suite 12 for piano]

Composer: Goodman, Bruce

Copyright: Copyright © Bruce Goodman

Publisher: Goodman, Bruce

Instrumentation: Piano solo

Style: Modern classical

# 15. Bird on a branch

© Bruce Goodman 2019