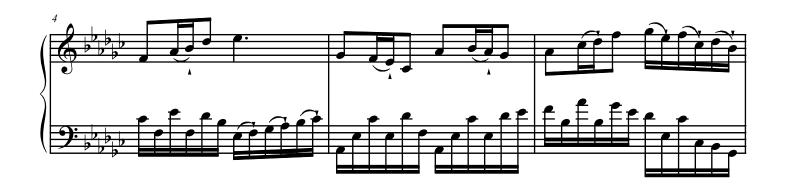

# 15. Bird on a branch (from Little Suite 12 for piano)

## About the piece

Title: 15. Bird on a branch [from Little Suite 12 for piano]

Composer: Goodman, Bruce

Copyright: Copyright © Bruce Goodman

Publisher: Goodman, Bruce

Instrumentation: Piano solo

Style: Modern classical

# 15. Bird on a branch

© Bruce Goodman 2019